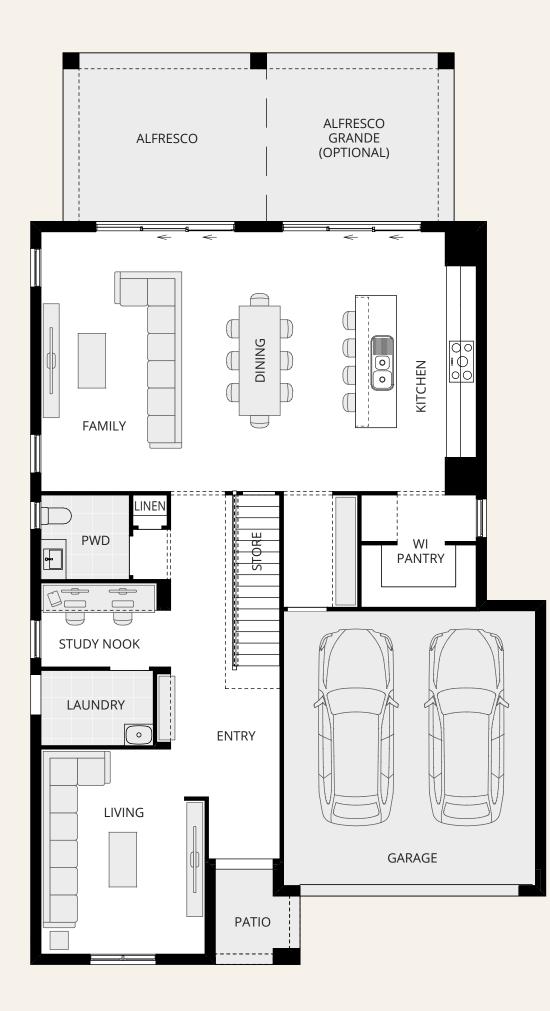

## Entertainers' dream.

When size matters, you'll fall in love with the space, style and luxury offered in the Lagos design. Large open-plan living, flowing to the outdoors, complete with gourmet kitchen, huge walk-in pantry and island bench, makes entertaining a breeze. Enjoy an abundance of family zones to explore including the addition of a study nook and upstairs activities that the kids can call their own. The real hero is the impressive space dedicated to the master wing, where you can enjoy your private living area, incredible walk-in robe as well as take in the views from your upstairs retreat. You'll love showing family and friends every space of this luxury home you can call your own.

#### **⊨** 4 **1** 2 **1 1 ⊆** 2

14.0m MINIMUM BLOCK WIDTH

11.300m width x 20.000m depth

#### **GROUND FLOOR**

| Family / Dining            | 6.9 x 5.7 |
|----------------------------|-----------|
| Living                     | 3.6 x 4.5 |
| Study Nook                 | 2.5 x 1.8 |
| Garage                     | 5.5 x 6.0 |
| Alfresco                   | 4.5 x 3.7 |
| Alfresco Grande (optional) | 8.6 x 3.7 |
| FIRST FLOOR                |           |
| Master Suite               | 3.8 x 5.2 |
| Retreat                    | 4.3 x 3.7 |
| Bed 2                      | 3.3 x 3.5 |
| Bed 3                      | 3.1 x 3.5 |
| Bed 4                      | 3.1 x 3.5 |
| Activities                 | 4.0 x 4.3 |

#### KEY FEATURES:

- Parents' retreat
- Study nook
- Gourmet sized kitchen

#### Floor plan depicts Lagos One with Classic facade.

Floor plans will differ slightly depending on the facade chosen (for example, window locations may differ with different facades).

Minimum block width requirements may differ in the Canberra region; please speak to your Building and Design Consultant.