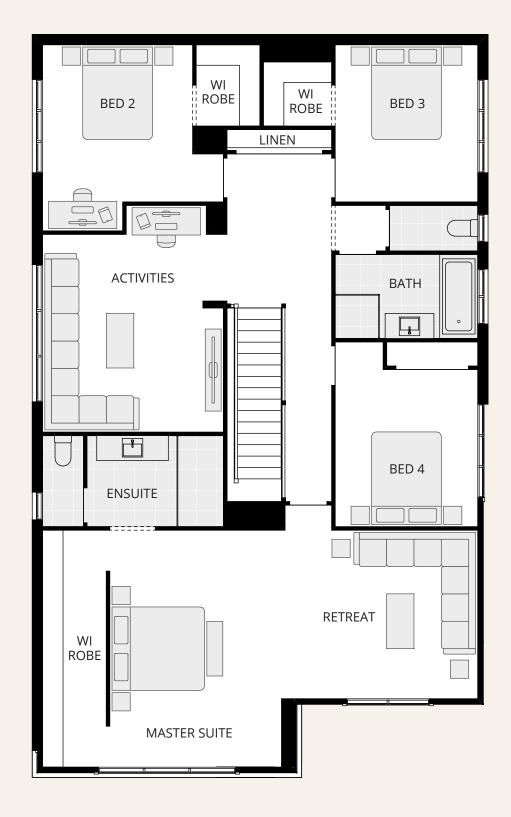

## Entertainers' dream.

When size matters, you'll fall in love with the space, style and luxury offered in the Lagos design. Large open-plan living, flowing to the outdoors, complete with gourmet kitchen, huge walk-in pantry and island bench, makes entertaining a breeze. Enjoy an abundance of family zones to explore including the addition of a study nook and upstairs activities that the kids can call their own. The real hero is the impressive space dedicated to the master wing, where you can enjoy your private living area, incredible walk-in robe as well as take in the views from your upstairs retreat. You'll love showing family and friends every space of this luxury home you can call your own.

#### **⊨** 4 **1** 2 **1 1 ⊆** 2

14.0m MINIMUM BLOCK WIDTH

11.300m width x 20.000m depth

#### **GROUND FLOOR**

| Family / Dining            | 6.9 x 5.7 |
|----------------------------|-----------|
| Living                     | 3.6 x 4.5 |
| Study Nook                 | 2.5 x 1.8 |
| Garage                     | 5.5 x 6.0 |
| Alfresco                   | 4.5 x 3.7 |
| Alfresco Grande (optional) | 8.6 x 3.7 |
| FIRST FLOOR                |           |
| Master Suite               | 3.8 x 5.2 |
| Retreat                    | 4.3 x 3.7 |
| Bed 2                      | 3.3 x 3.5 |
| Bed 3                      | 3.1 x 3.5 |
| Bed 4                      | 3.1 x 3.5 |
| Activities                 | 4.0 x 4.3 |

#### KEY FEATURES:

- Parents' retreat
- Study nook
- Gourmet sized kitchen

#### Floor plan depicts Lagos One with Classic facade.

Floor plans will differ slightly depending on the facade chosen (for example, window locations may differ with different facades).

Minimum block width requirements may differ in the Canberra region; please speak to your Building and Design Consultant.