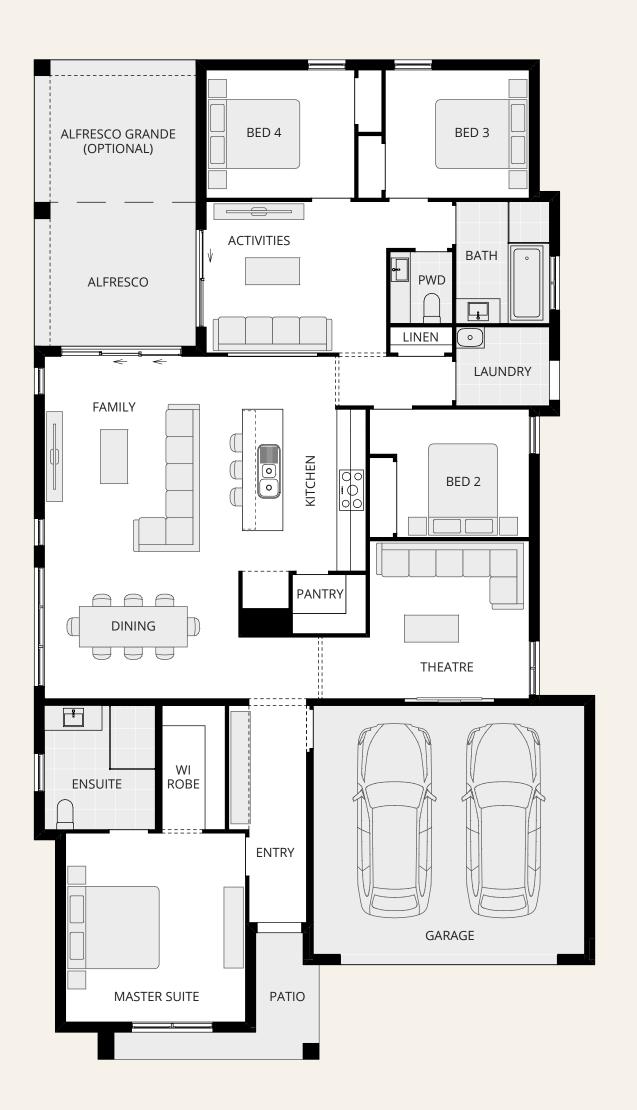

### **DeLorean One**

# Heart of the home.

Bringing the family together is central to the design of the DeLorean. Each of the three family zones has been thoughtfully considered to ensure every family member is catered for, from the luxury of a private home theatre to the activities space close to the children's rooms. The front-positioned master suite offers a secluded escape for parents to make their retreat. The heart of the home is the large, light-filled family, dining and kitchen where everyone can come together and enjoy cooking, entertaining friends and connecting to the outdoors with the alfresco, the perfect combination of thoughtful design and timeless style.

### 15.0m

MINIMUM BLOCK WIDTH

12.455mm width x 21.610m depth

| Family / Dining            | 4.3 x 7.6 |
|----------------------------|-----------|
| Master Suite               | 4.0 x 4.2 |
| Bed 2                      | 2.9 x 2.9 |
| Bed 3                      | 3.2 x 2.9 |
| Bed 4                      | 3.3 x 2.9 |
| Theatre                    | 3.6 x 3.5 |
| Activities                 | 4.0 x 3.4 |
| Garage                     | 6.0 x 5.5 |
| Alfresco                   | 3.6 x 3.2 |
| Alfresco Grande (optional) | 3.6 x 6.4 |

#### KEY FEATURES:

- Front master suite
- Home theatre
- Activities

#### AVAILABLE FACADES

| Classic | Highland | Seaspray  |
|---------|----------|-----------|
| Alpine  | Savannah | Northport |

Floor plan depicts DeLorean One with Classic facade.

Floor plans will differ slightly depending on the facade chosen (for example, window locations may differ with different facades).