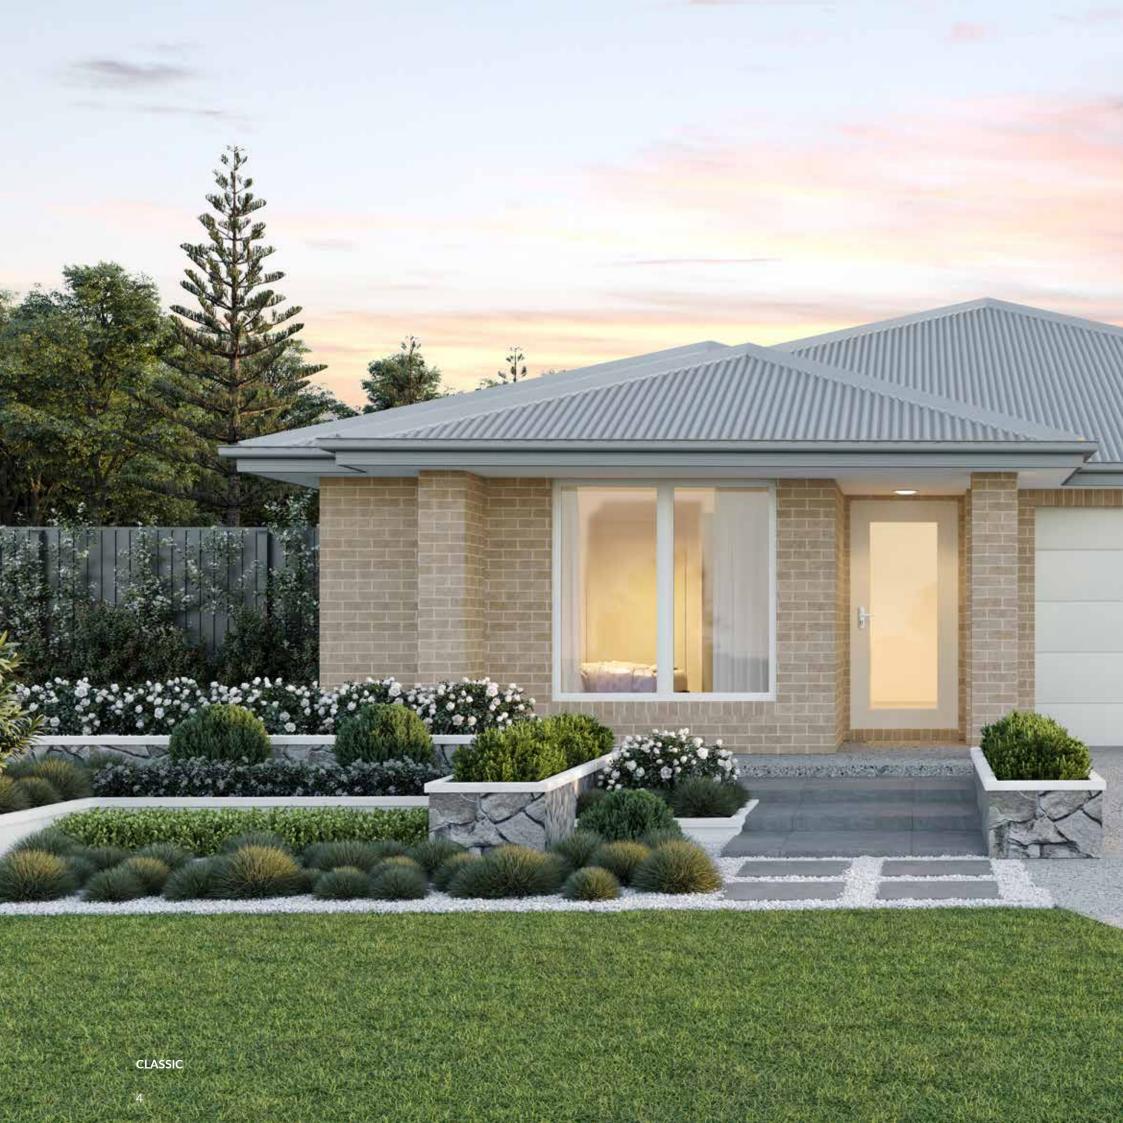

#### AVAILABLE FACADES

| Classic | Highland | Seaspray  |
|---------|----------|-----------|
| Alpine  | Savannah | Northport |

Floor plan depicts DeLorean One with Classic facade.

Floor plans will differ slightly depending on the facade chosen (for example, window locations may differ with different facades).

Minimum block width requirements may differ in the Canberra region; please speak to your Building and Design Consultant.

Please see important notice on back cover.

Facades are shown as Artists impressions only. Standard external materials, colours and finishes may vary from the images depicted. More floor plan options and additional facades available – see your Building and Design Consultant for further details.