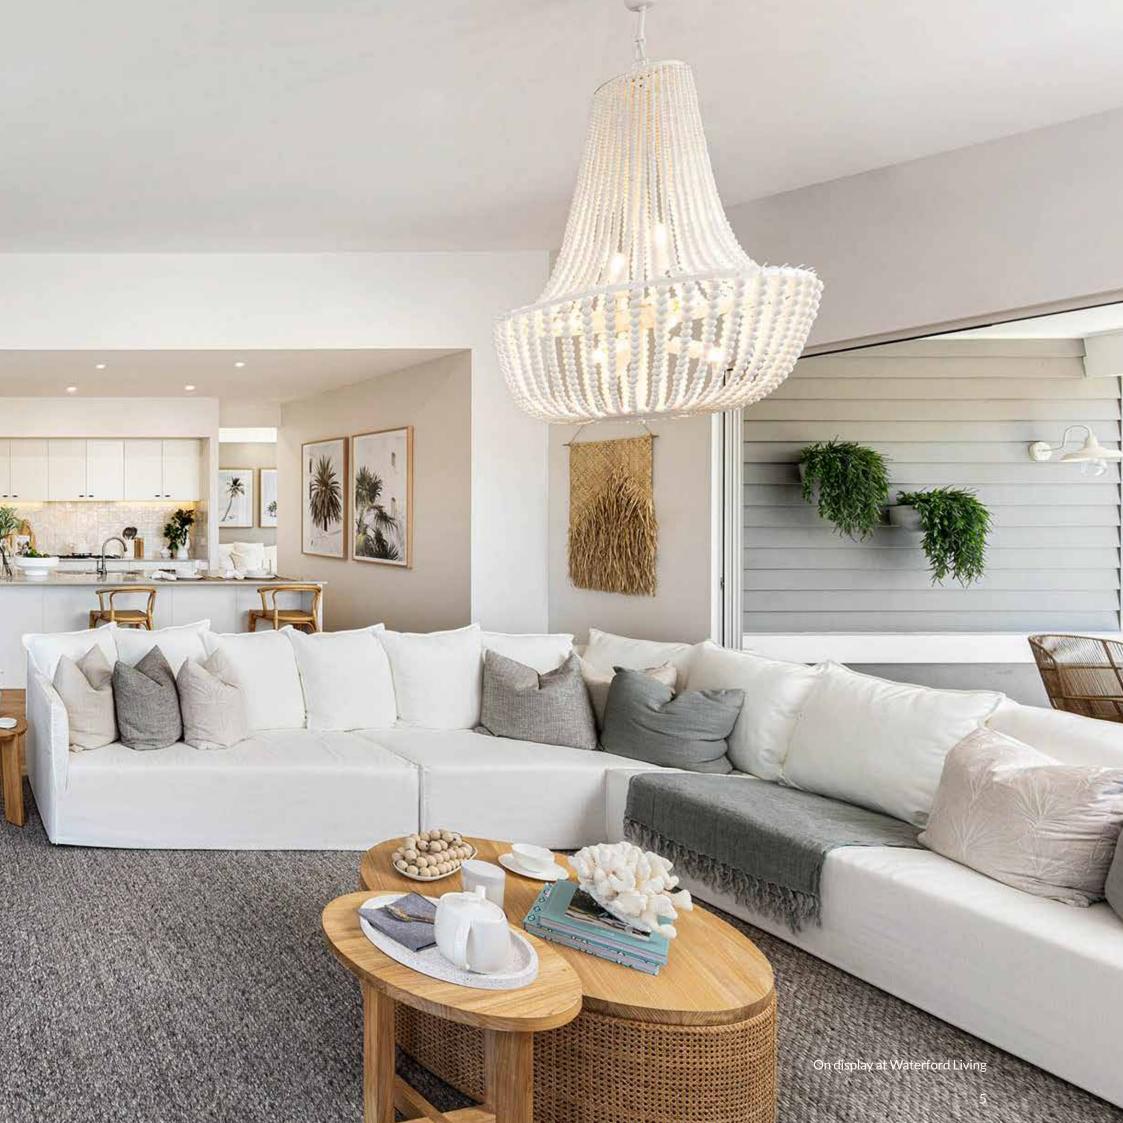

ON

The luxurious Retreat showcases the best modern design with effortless flow between the spacious living zones and private, quiet spaces, perfect for modern lifestyles.

The stunning master suite at the front of the home features an enormous walk-in robe and ensuite with dual basins, a separate toilet, and a large shower space for your personal sanctuary.

Everything comes together to make you feel at home in the Retreat, with light-filled spaces and effortless living in this timeless design.

On display at Cobbitty

7

On display at HomeWorld Leppington

- Angel