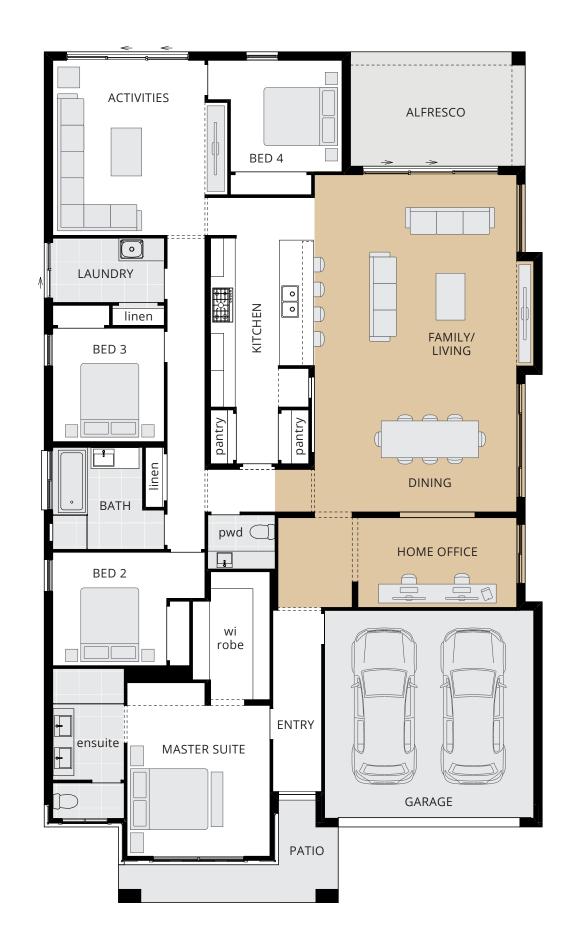

RETREAT

ARCHITECTURAL OPTION

#### **⊨** 4 **1** 2 **1 ⊆** 2

### Home office in lieu of theatre.

#### 13.17m width x 2150m depth

| Family / Living / Dining | 5.4 x 8.9 |
|--------------------------|-----------|
| Master Suite             | 3.8 x 4.0 |
| Bed 2                    | 3.6 x 3.0 |
| Bed 3                    | 3.0 x 3.0 |
| Bed 4                    | 3.0 x 3.0 |
| Home Office              | 4.2 x 2.4 |
| Activities               | 4.0 x 4.6 |
| Garage                   | 5.5 x 5.5 |
| Alfresco                 | 4.6 x 3.0 |
|                          |           |

Floor plan depicts Retreat Encore with Cascade facade.

Floor plans will differ slightly depending on the facade chosen for example, window locations may differ with different facades.

**Please note:** the sizes of windows and external doors shown may vary from the standard plans due to the new 7 star BASIX requirements and the region in which you build.