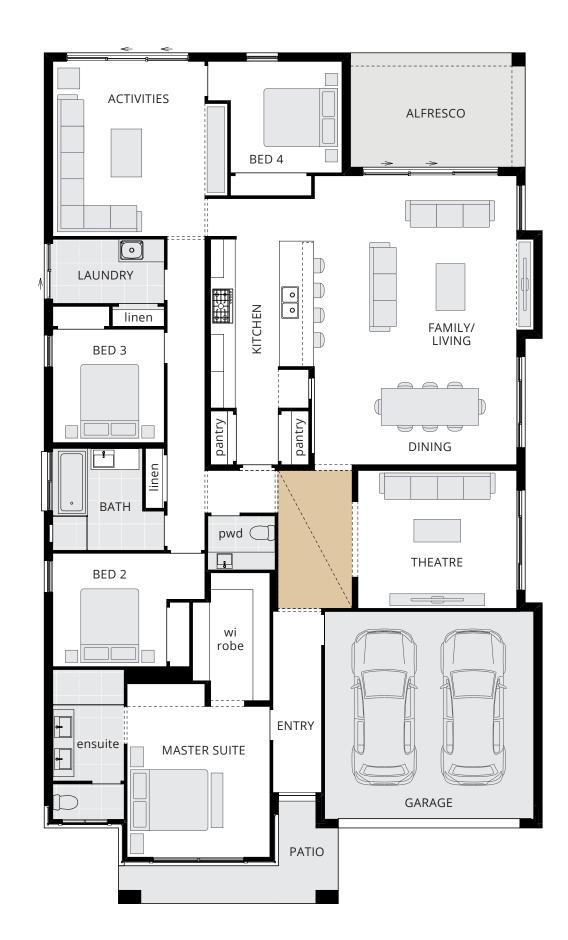

ON

The luxurious Retreat showcases the best modern design with effortless flow between the spacious living zones and private, quiet spaces, perfect for modern lifestyles.

The stunning master suite at the front of the home features an enormous walk-in robe and ensuite with dual basins, a separate toilet, and a large shower space for your personal sanctuary.

The beautiful galley kitchen is a delight for the home chef with practicality, ease and style. Active families will love the highly functional layout, offering easy access through the butler's pantry to the home theatre and bedroom wing for the ultimate convenience. The activities at the rear of the home is an ideal zone, away from the central family space, offering a second living area for growing families to enjoy. The home theatre, in the centre of the home, offers a dedicated screen space for movie nights.

Everything comes together to make you feel at home in the Retreat, with light-filled spaces and effortless living in this timeless design.

On display at Cobbitty

7

On display at HomeWorld Leppington

- Angel

#### 13.17m width x 21.50m depth

| Family / Living / Dining | 5.4 x 7.6 |
|--------------------------|-----------|
| Master Suite             | 3.8 x 4.0 |
| Bed 2                    | 3.6 x 3.0 |
| Bed 3                    | 3.0 x 3.0 |
| Bed 4                    | 3.0 x 3.0 |
| Theatre                  | 4.2 x 3.7 |
| Activities               | 4.0 x 4.6 |
| Garage                   | 5.5 x 5.5 |
| Alfresco                 | 4.6 x 3.0 |
|                          |           |