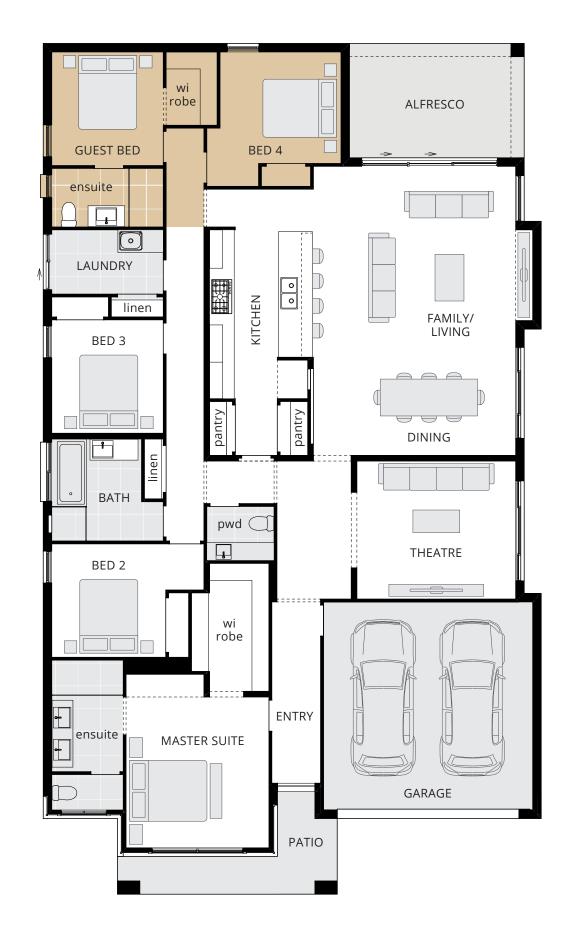

#### **⊨** 5 **1** 3 **1 ⊆** 2

#### Guest bedroom.

| Family / Living / Dining | 5.4 x 7.6 |
|--------------------------|-----------|
| Master Suite             | 3.8 x 4.0 |
| Bed 2                    | 3.6 x 3.0 |
| Bed 3                    | 3.0 x 3.0 |
| Bed 4                    | 3.2 x 3.6 |
| Guest Bed                | 3.0 x 3.0 |
| Theatre                  | 4.2 x 3.7 |
| Garage                   | 5.5 x 5.5 |
| Alfresco                 | 4.6 x 3.0 |
|                          |           |

Floor plan depicts Retreat Encore with Cascade facade.

Floor plans will differ slightly depending on the facade chosen for example, window locations may differ with different facades.

**Please note:** the sizes of windows and external doors shown may vary from the standard plans due to the new 7 star BASIX requirements and the region in which you build.