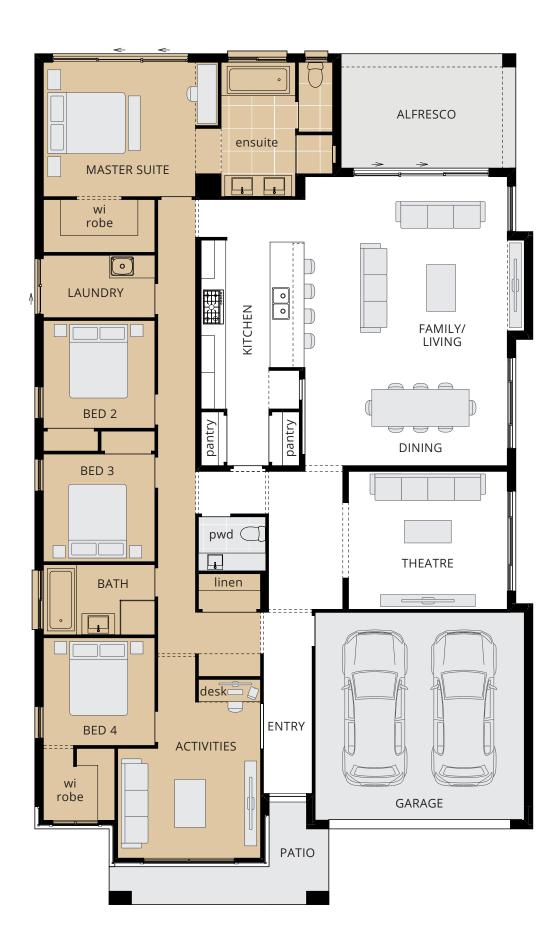

RETREAT ARCHITECTURAL OPTION ⊨ 4 1 2 1 ⊒2 Mirrored master suite wing. 13.17m width x 21.50m depth Family / Living / Dining 5.4 x 7.6 Master Suite 4.0 x 3.6 Bed 2 3.0 x 2.9 Bed 3 3.0 x 2.9 Bed 4 3.0 x 2.9 Theatre 4.2 x 3.7 Activities 3.8 x 4.7 Garage 5.5 x 5.5 Alfresco 4.6 x 3.0

Floor plan depicts Retreat Encore with Cascade facade.

Floor plans will differ slightly depending on the facade chosen for example, window locations may differ with different facades.

**Please note:** the sizes of windows and external doors shown may vary from the standard plans due to the new 7 star BASIX requirements and the region in which you build.