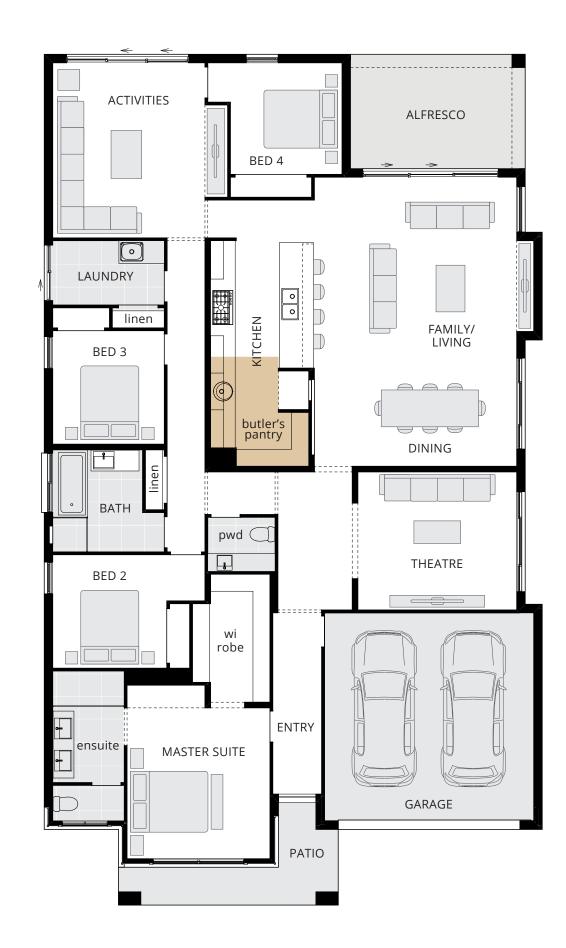

RETREAT

ARCHITECTURAL OPTION

#### ⊨ 4 1 2 1 ⊒2

### Butler's Pantry option B layout.

| Family / Living / Dining | 5.4 x 7.6 |
|--------------------------|-----------|
| Master Suite             | 3.8 x 4.0 |
| Bed 2                    | 3.0 x 3.0 |
| Bed 3                    | 3.0 x 3.0 |
| Bed 4                    | 3.0 x 3.0 |
| Theatre                  | 4.2 x 3.7 |
| Activities               | 4.0 x 4.6 |
| Garage                   | 5.5 x 5.5 |
| Alfresco                 | 4.6 x 3.0 |
|                          |           |

Floor plan depicts Retreat Encore with Cascade facade.

Floor plans will differ slightly depending on the facade chosen for example, window locations may differ with different facades.

**Please note:** the sizes of windows and external doors shown may vary from the standard plans due to the new 7 star BASIX requirements and the region in which you build.