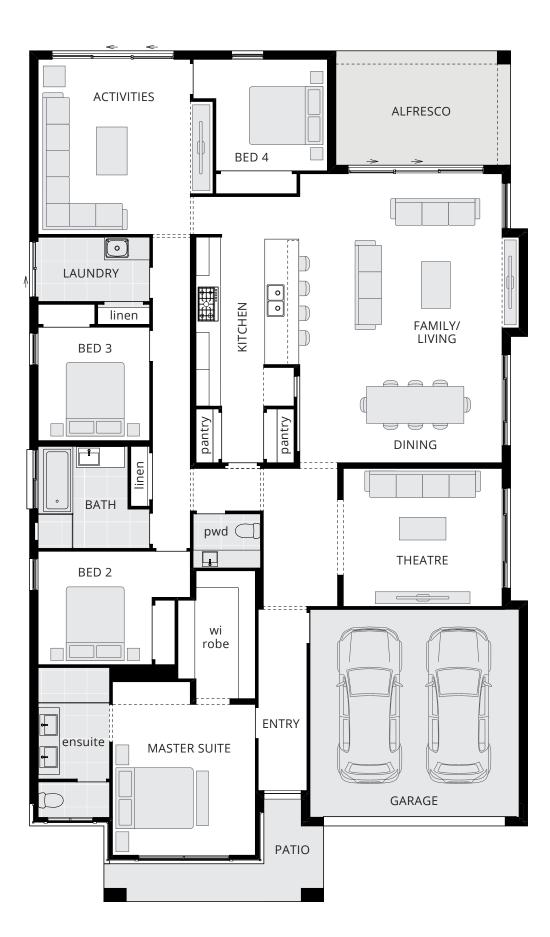

#### 13.17m width x 21.50m depth

| Family / Living / Dining | 5.4 x 7.6 |
|--------------------------|-----------|
| Master Suite             | 3.8 x 4.0 |
| Bed 2                    | 3.6 x 3.0 |
| Bed 3                    | 3.0 x 3.0 |
| Bed 4                    | 3.0 x 3.0 |
| Theatre                  | 4.2 x 3.7 |
| Activities               | 4.0 x 4.6 |
| Garage                   | 5.5 x 5.5 |
| Alfresco                 | 4.6 x 3.0 |
|                          |           |

Floor plan depicts Retreat Encore with Cascade facade.

Floor plans will differ slightly depending on the facade chosen for example, window locations may differ with different facades.

**Please note:** the sizes of windows and external doors shown may vary from the standard plans due to the new 7 star BASIX requirements and the region in which you build. Make the Retreat uniquely yours. Explore the range of architectural options within this design that allow you to create a truly bespoke home tailored to your lifestyle.