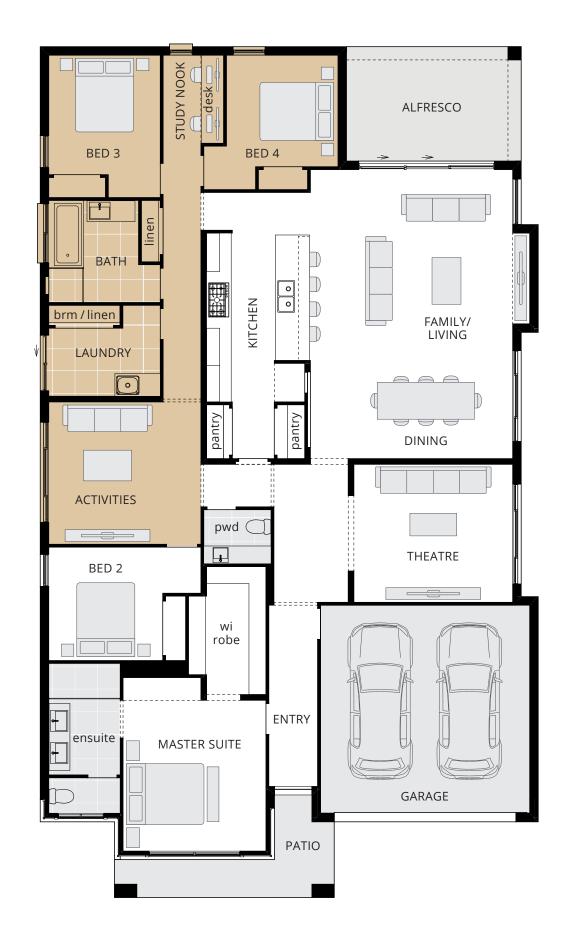

#### **⊨** 4 **1** 2 **1 1 □** 2

#### Side activities.

| 13.17m width x 21.50m depth | ı |
|-----------------------------|---|
|-----------------------------|---|

| Family / Living / Dining | 5.4 x 7.6 |
|--------------------------|-----------|
| Master Suite             | 3.8 x 4.0 |
| Bed 2                    | 3.6 x 3.0 |
| Bed 3                    | 3.0 x 3.8 |
| Bed 4                    | 3.0 x 3.6 |
| Theatre                  | 4.2 x 3.7 |
| Activities               | 4.0 x 3.8 |
| Study Nook               | 1.6 x 2.3 |
| Garage                   | 5.5 x 5.5 |
| Alfresco                 | 4.6 x 3.0 |
|                          |           |

Floor plan depicts Retreat Encore with Cascade facade.

Floor plans will differ slightly depending on the facade chosen for example, window locations may differ with different facades.

**Please note:** the sizes of windows and external doors shown may vary from the standard plans due to the new 7 star BASIX requirements and the region in which you build.