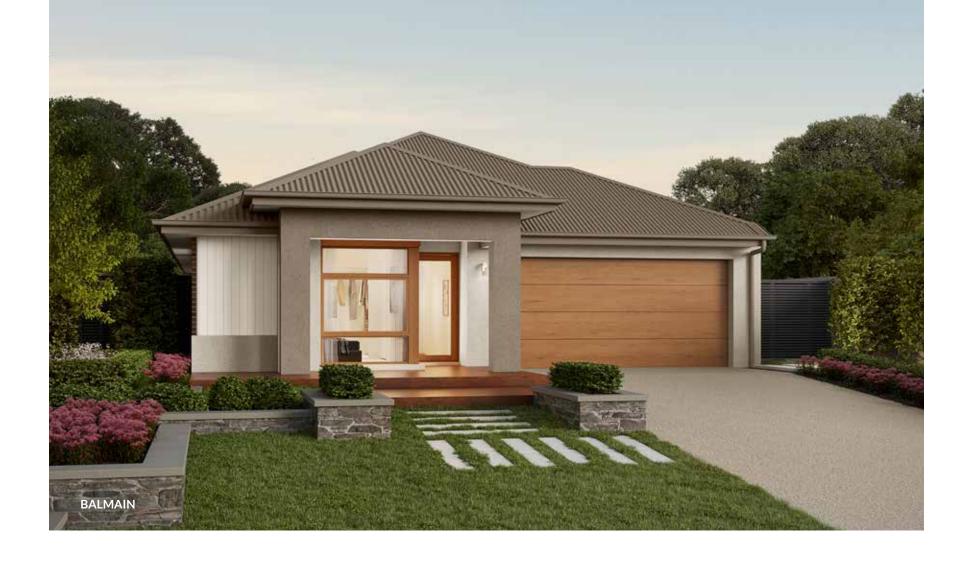

### AVAILABLE FACADES

| Aston   | Hampton | Sanctuary  |
|---------|---------|------------|
| Balmain | Icon    | Scandi     |
| Cascade | Indie   | Tempo      |
| Cayman  | Lumiere | Westbury   |
| Classic | Pacific | Whitehaven |
|         |         |            |

**Please note:** the sizes of windows and external doors shown may vary from the standard plans due to the new 7 star BASIX requirements and the region in which you build.

ASTON

Facades are shown as Artists impressions only. The prices quoted are for face bricks and roofing from our selected range More floor plan options and additional facades available – see your Building and Design Consultant for further details.