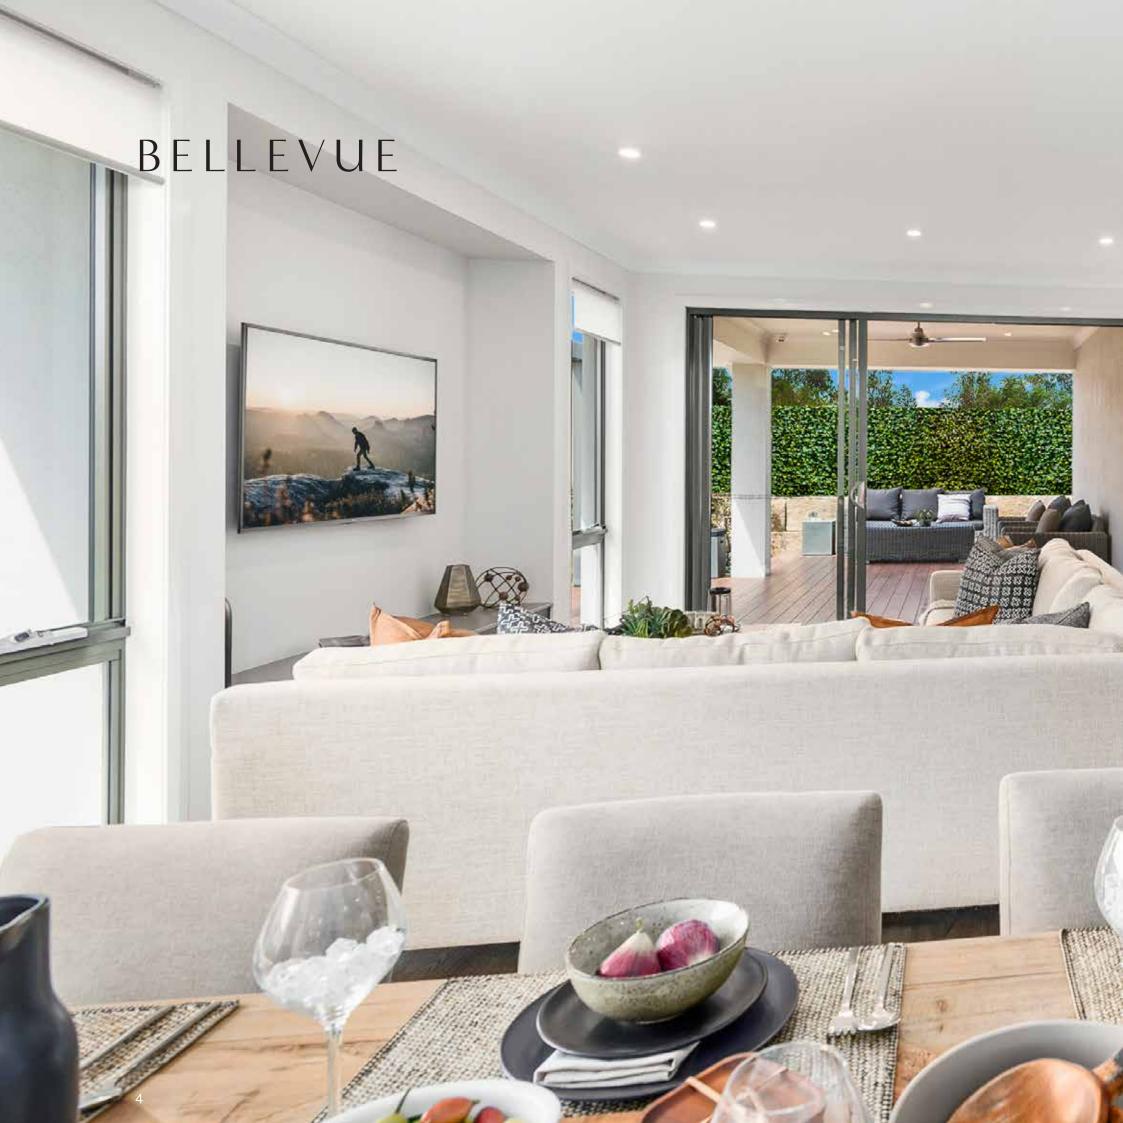

Designed to bring style and function to compact blocks, the Bellevue is simplicity reimagined for 12.5m wide blocks.

The front master suite is a perfect haven away from the rest of the home, and parents will love their private ensuite and large walk-in robe.

Move through the home and discover the pleasure of open-plan living and quiet places of retreat, with large, sun-dappled dining, and living spaces flowing effortlessly to a central kitchen and an airy alfresco.

Discover the perfect spot to relax at the rear of the home, where you can settle back and enjoy your private theatre for popcorn and a movie or favourite sporting match. This space can also adapt to be a fourth bedroom for larger families or even an optional dining room for those who enjoy larger living areas.