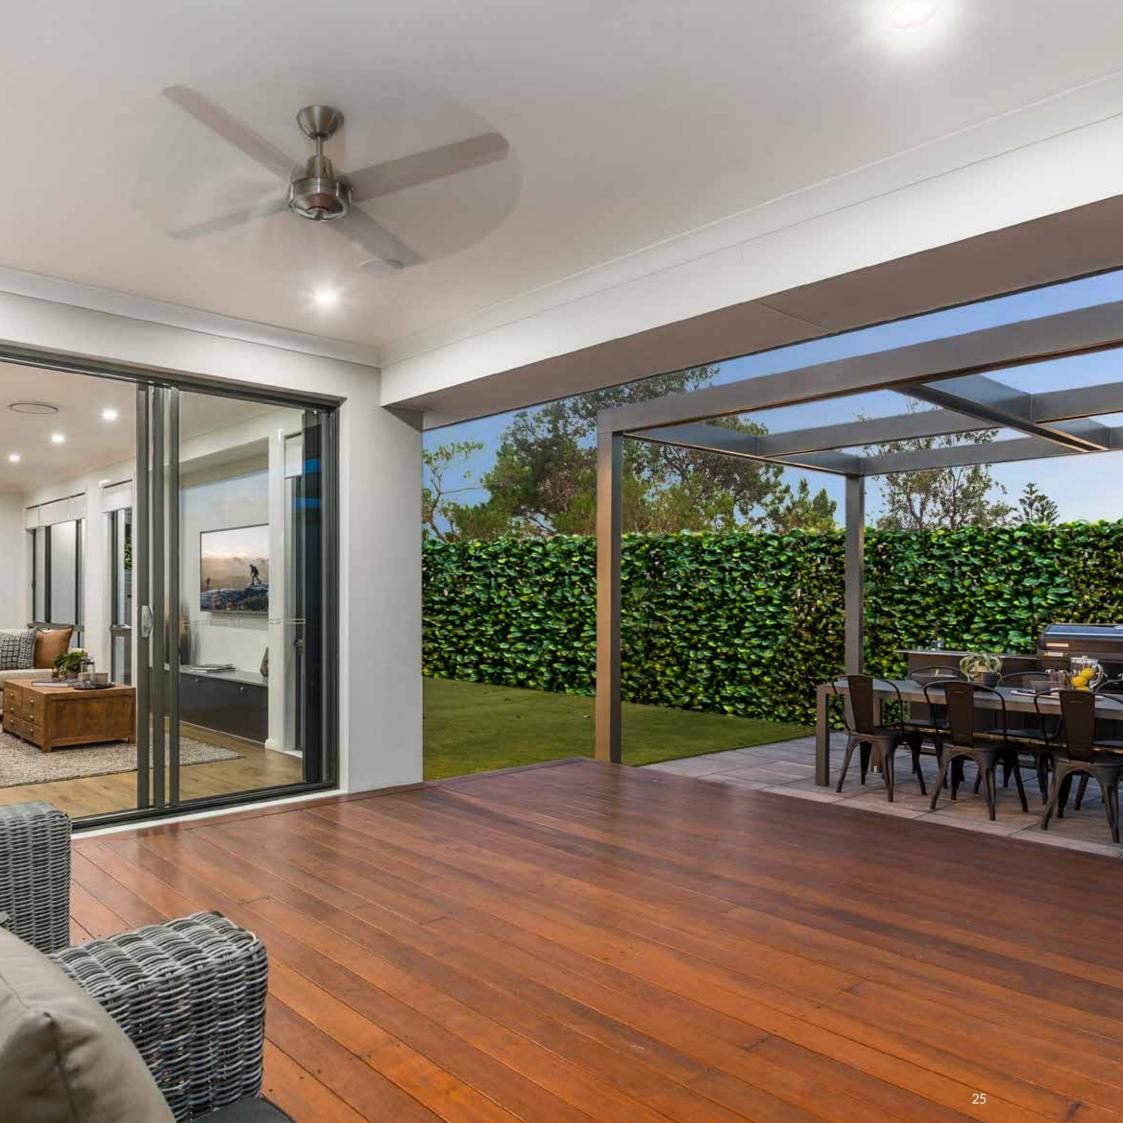

Move through the home and discover the pleasure of open-plan living and quiet places of retreat, with large, sun-dappled dining, and living spaces flowing effortlessly to a central kitchen and an airy alfresco.

Discover the perfect spot to relax at the rear of the home, where you can settle back and enjoy your private theatre for popcorn and a movie or favourite sporting match. This space can also adapt to be a fourth bedroom for larger families or even an optional dining room for those who enjoy larger living areas.