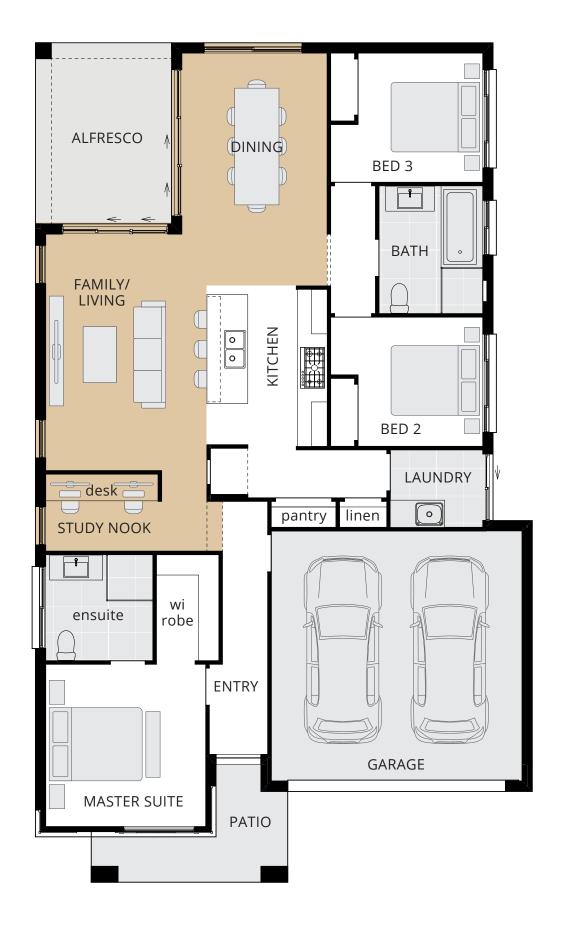

ARCHITECTURAL OPTION

**□** 3 **□** 2 **□** 1 **□** 2

## Relocated dining and study nook in lieu of theatre.

10.95m width x 17.50m depth

| Family / Living | $3.6 \times 5.2$ |
|-----------------|------------------|
| Dining          | 3.2 x 4.0        |
| Master Suite    | 3.5 x 3.6        |
| Bed 2           | $3.4 \times 2.9$ |
| Bed 3           | $3.4 \times 2.9$ |
| Study Nook      | 2.5 x 1.7        |
| Garage          | 5.5 x 5.5        |
| Alfresco        | $3.0 \times 4.0$ |
|                 |                  |

Floor plan depicts  $\mbox{\bf Bellevue}$   $\mbox{\bf Classic}$  with  $\mbox{\bf Cascade}$  facade.

Floor plans will differ slightly depending on the facade chosen for example, window locations may differ with different facades.