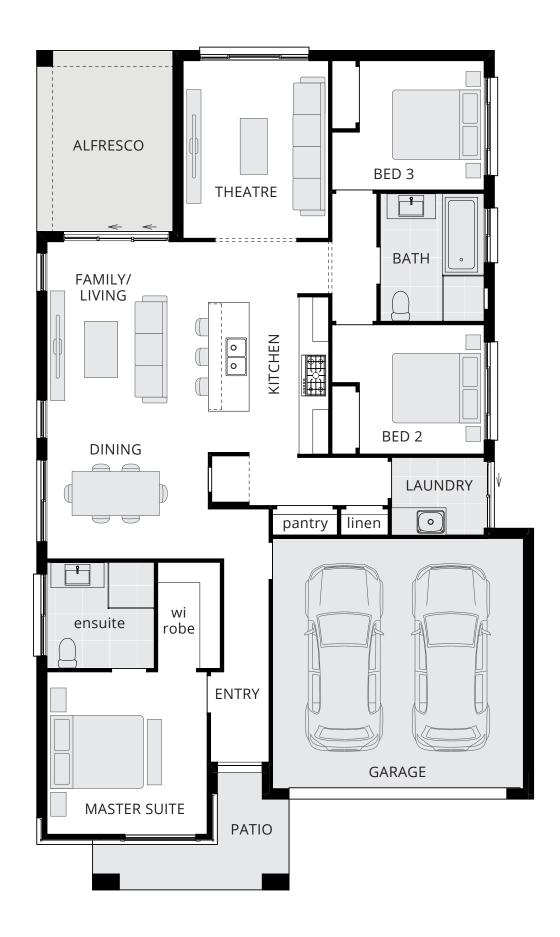

CLASSIC

### **□** 3 **□** 2 **□** 2

#### MINIMUM BLOCK WIDTH

CLASSIC 12.5 m (Zero lot)

### 10.95m width x 17.50m depth

| Family / Living / Dining | $3.6 \times 7.0$ |
|--------------------------|------------------|
| Master Suite             | 3.5 x 3.6        |
| Bed 2                    | 3.4 x 2.9        |
| Bed 3                    | 3.4 x 2.9        |
| Theatre                  | 3.2 x 3.9        |
| Garage                   | 5.5 x 5.5        |
| Alfresco                 | 3.0 x 4.0        |
|                          |                  |

Floor plan depicts  $\mbox{\bf Bellevue}$  Classic with  $\mbox{\bf Cascade}$  facade.

Floor plans will differ slightly depending on the facade chosen for example, window locations may differ with different facades.