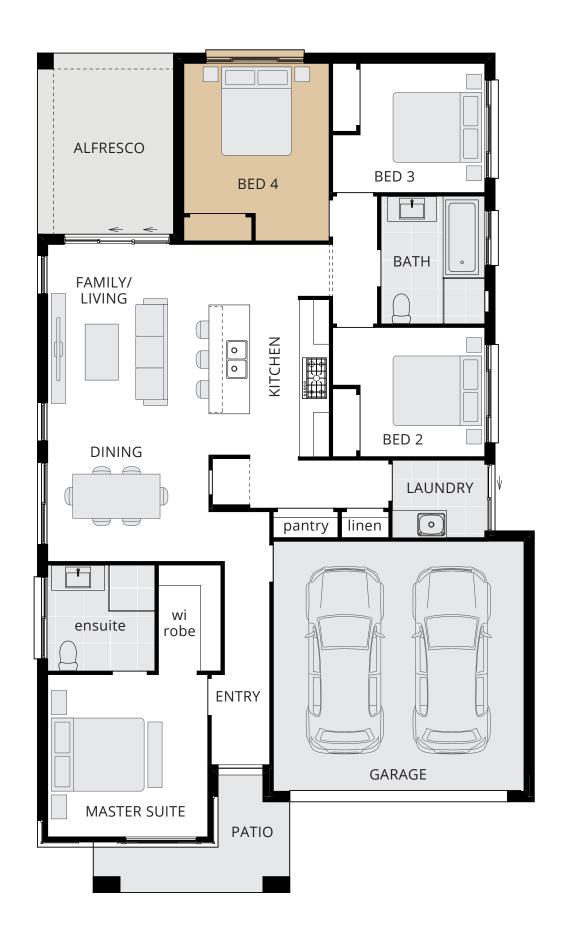

### ARCHITECTURAL OPTION

### **4 2 2 2**

## Bed 4 in lieu of theatre.

### 10.95m width x 17.50m depth

| Family / Living / Dining | $3.6 \times 7.0$ |
|--------------------------|------------------|
| Master Suite             | $3.5 \times 3.6$ |
| Bed 2                    | $3.4 \times 2.9$ |
| Bed 3                    | $3.4 \times 2.9$ |
| Bed 4                    | $3.2 \times 3.9$ |
| Garage                   | 5.5 x 5.5        |
| Alfresco                 | 3.0 x 4.0        |
|                          |                  |

Floor plan depicts  $\mbox{\bf Bellevue}$  Classic with  $\mbox{\bf Cascade}$  facade.

Floor plans will differ slightly depending on the facade chosen for example, window locations may differ with different facades.