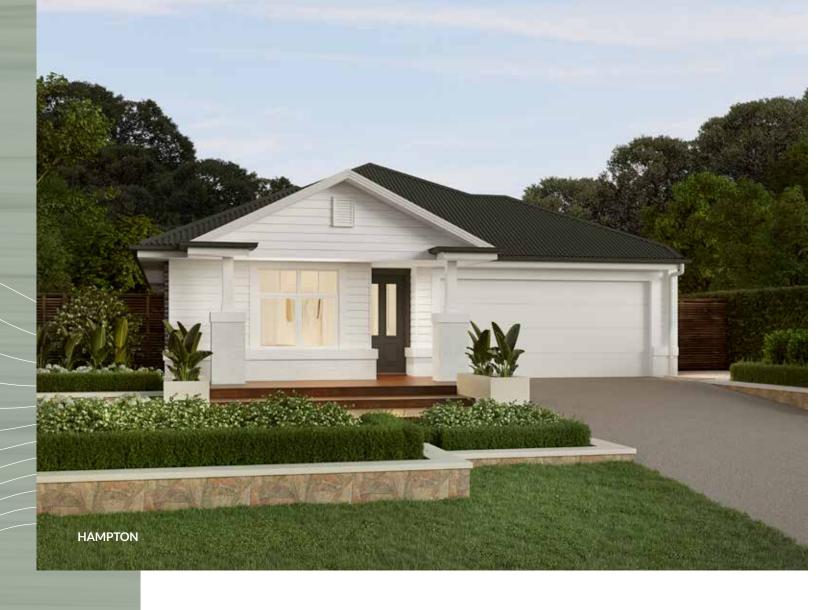

### AVAILABLE FACADES

| Aston   | Hampton | Sanctuary  |
|---------|---------|------------|
| Balmain | Icon    | Scandi     |
| Cascade | Indie   | Tempo      |
| Cayman  | Lumiere | Westbury   |
| Classic | Pacific | Whitehaven |
|         |         |            |

**Please note:** the sizes of windows and external doors shown may vary from the standard plans due to the new 7 star BASIX requirements and the region in which you build.

ASTON

Facades are shown as Artists impressions only. The prices quoted are for face bricks and roofing from our selected range More floor plan options and additional facades available – see your Building and Design Consultant for further details.