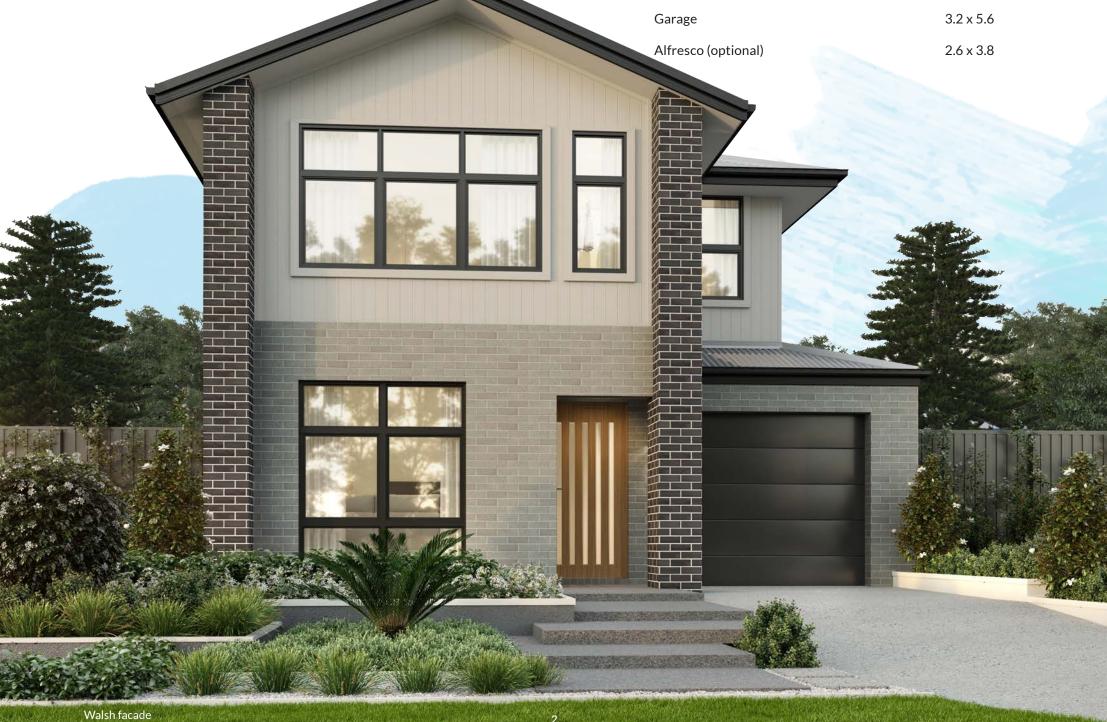

# **Key features:**

- Separate theatre on ground floor
- Option for guest bed and bath in lieu of theatre
- Flexible floor plan for growing family
- Large master suite

8.300m width x 16.740m length

| Family/Living       | 4.0 x 3.8 |
|---------------------|-----------|
| Dining              | 4.0 x 4.0 |
| Master Suite        | 3.5 x 3.9 |
| Bed 2               | 3.0 x 3.1 |
| Bed 3               | 3.0 x 3.4 |
| Bed 4               | 2.9 x 3.4 |
| Theatre             | 3.3 x 4.3 |
| Garage              | 3.2 x 5.6 |
| Alfresco (optional) | 2.6 x 3.8 |
|                     |           |

2

Assuming one zero lot boundary

Hampton facade

Aspen facade

Classic facade

### Cresmina

Floor plan portrays the Aspen facade and will differ slightly with various facades (for example window locations may differ).

 $Floor\ plan\ shown\ with\ optional\ alfresco.$ 

Block width/depth suitability may vary by council or approval authority. Please refer to the back page for an important notice.