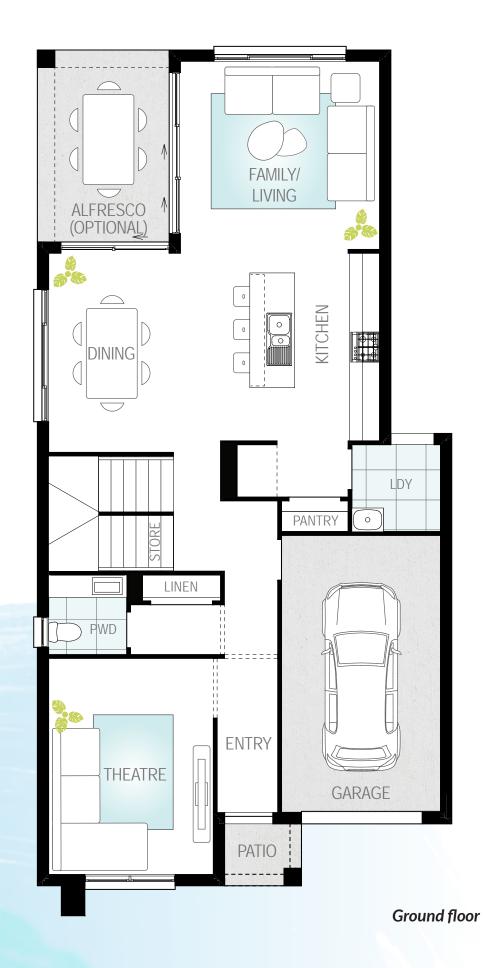

Full of thoughtful detail and considered design elements, it offers much more space than you'd expect. A welcoming vibe draws you to the rear, where the wide island bench in the kitchen is the perfect anchor for family meals, quick cups of tea and busy breakfasts in the inviting open area. Upstairs is the accommodation zone, with four bedrooms, including the airy master suite, family bathroom and roomy linen.

### Cresmina

Floor plan portrays the Aspen facade and will differ slightly with various facades (for example window locations may differ).

 $Floor\ plan\ shown\ with\ optional\ alfresco.$ 

Block width/depth suitability may vary by council or approval authority. Please refer to the back page for an important notice.