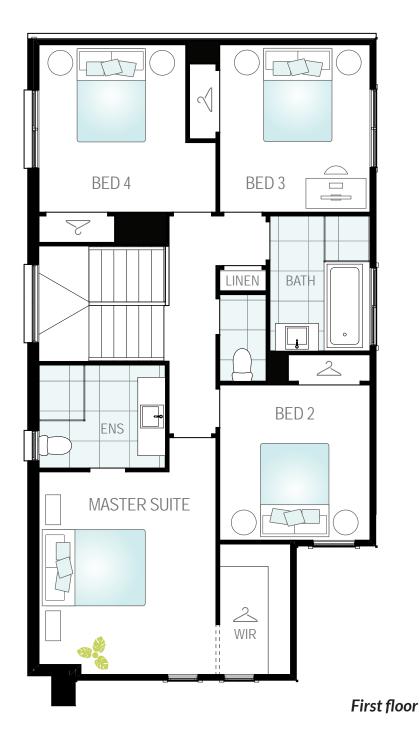

Full of thoughtful detail and considered design elements, it offers much more space than you'd expect. A welcoming vibe draws you to the rear, where the wide island bench in the kitchen is the perfect anchor for family meals, quick cups of tea and busy breakfasts in the inviting open area. Upstairs is the accommodation zone, with four bedrooms, including the airy master suite, family bathroom and roomy linen.

# **Key features:**

- Separate theatre on ground floor
- Option for guest bed and bath in lieu of theatre
- Flexible floor plan for growing family
- Large master suite

8.300m width x 16.740m length

| Family/Living       | 4.0 x 3.8 |
|---------------------|-----------|
| Dining              | 4.0 x 4.0 |
| Master Suite        | 3.5 x 3.9 |
| Bed 2               | 3.0 x 3.1 |
| Bed 3               | 3.0 x 3.4 |
| Bed 4               | 2.9 x 3.4 |
| Theatre             | 3.3 x 4.3 |
| Garage              | 3.2 x 5.6 |
| Alfresco (optional) | 2.6 x 3.8 |
|                     |           |

### Cresmina

Floor plan portrays the Aspen facade and will differ slightly with various facades (for example window locations may differ).

 $Floor\ plan\ shown\ with\ optional\ alfresco.$ 

Block width/depth suitability may vary by council or approval authority. Please refer to the back page for an important notice.

Please note: the sizes of windows and external doors shown may vary from the standard plans due to the new 7 star BASIX requirements effective from October 1, 2023. Please talk to your Building and Design Consultant for more information.