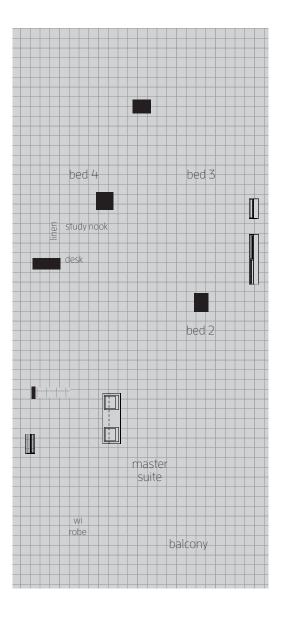

### First Floor

| Master Suite        | 3.9 x 4.0 |
|---------------------|-----------|
| Bed 2               | 3.3 x 3.2 |
| Bed 3               | 3.0 x 3.4 |
| Bed 4               | 3.0 x 3.4 |
| Children's Activity | 4.3 x 4.0 |

### Floor plan depicts **Kurraba facade.**

Floor plans will differ slightly depending on the facade chosen. For example, window locations may differ with different facades.