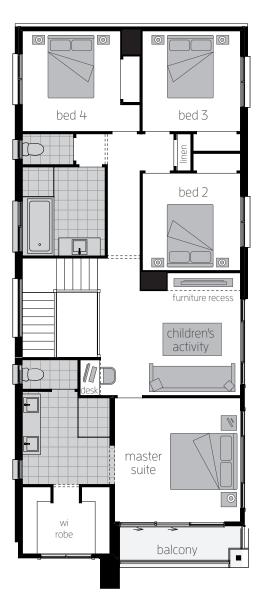

# Tulloch 31 One.

8.600m width x 21.980m length

### **Ground Floor**

| Family/Living   | 4.0 x 4.4 |
|-----------------|-----------|
| Dining          | 3.8 x 4.0 |
| Home Theatre    | 4.4 x 3.6 |
| Garage          | 5.5 x 5.6 |
| Alfresco Cabana | 2.7 x 4.1 |

### First Floor

| Master Suite        | 3.9 x 4.0 |
|---------------------|-----------|
| Bed 2               | 3.3 x 3.2 |
| Bed 3               | 3.0 x 3.4 |
| Bed 4               | 3.0 x 3.4 |
| Children's Activity | 4.3 x 4.0 |

### Floor plan depicts **Kurraba facade.**

Floor plans will differ slightly depending on the facade chosen. For example, window locations may differ with different facades.