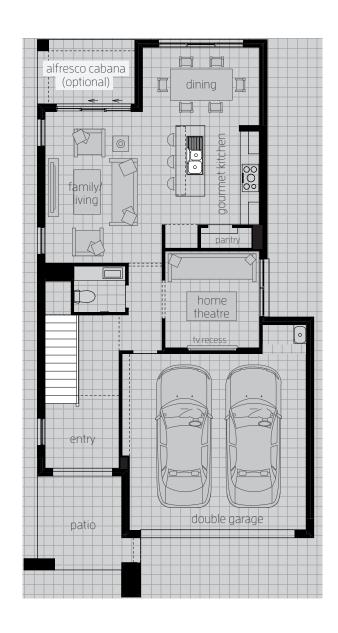

# Tulloch 31 One.

8.600m width x 21.980m length

### **Ground Floor**

| Family/Living   | 4.0 x 4.4 |
|-----------------|-----------|
| Dining          | 3.8 x 4.0 |
| Home Theatre    | 4.4 x 3.6 |
| Garage          | 5.5 x 5.6 |
| Alfresco Cabana | 2.7 x 4.1 |

### Floor plan depicts **Kurraba facade.**

Floor plans will differ slightly depending on the facade chosen. For example, window locations may differ with different facades.