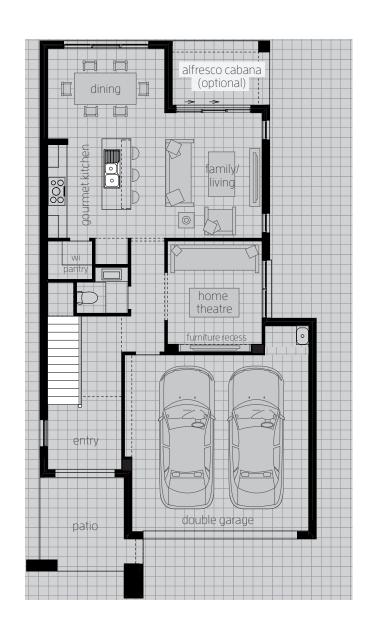

# Tulloch 31 One.

8.600m width x 21.980m length

### **Ground Floor**

| Family/Living   | 4.0 x 4.4 |
|-----------------|-----------|
| Dining          | 3.8 x 4.0 |
| Home Theatre    | 4.4 x 3.6 |
| Garage          | 5.5 x 5.6 |
| Alfresco Cabana | 2.7 x 4.1 |

### Floor plan depicts **Kurraba facade.**

Floor plans will differ slightly depending on the facade chosen. For example, window locations may differ with different facades.