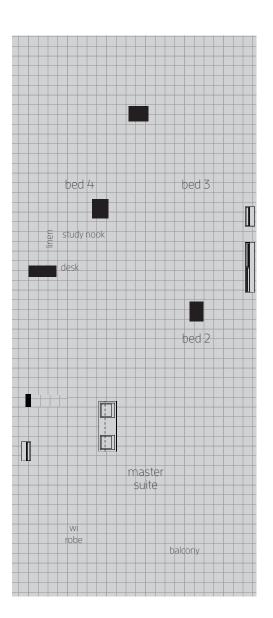

# Tulloch 31 One.

8.600m width x 21.980m length

### First Floor

| Master Suite        | 3.9 x 4.0 |
|---------------------|-----------|
| Bed 2               | 3.3 x 3.2 |
| Bed 3               | 3.0 x 3.4 |
| Bed 4               | 3.0 x 3.4 |
| Children's Activity | 4.3 x 4.0 |

### Floor plan depicts **Kurraba facade.**

Floor plans will differ slightly depending on the facade chosen. For example, window locations may differ with different facades.