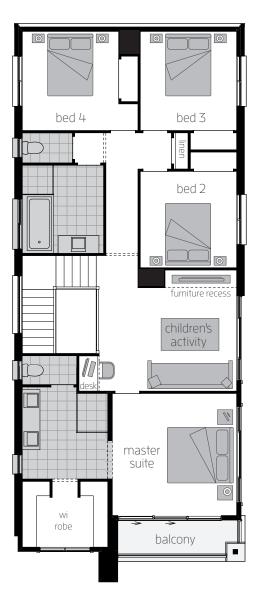

### First Floor

| Master Suite        | 3.9 x 4.0 |
|---------------------|-----------|
| Bed 2               | 3.3 x 3.2 |
| Bed 3               | 3.0 x 3.4 |
| Bed 4               | 3.0 x 3.4 |
| Children's Activity | 4.3 x 4.0 |

### Floor plan depicts **Kurraba facade.**

Floor plans will differ slightly depending on the facade chosen. For example, window locations may differ with different facades.