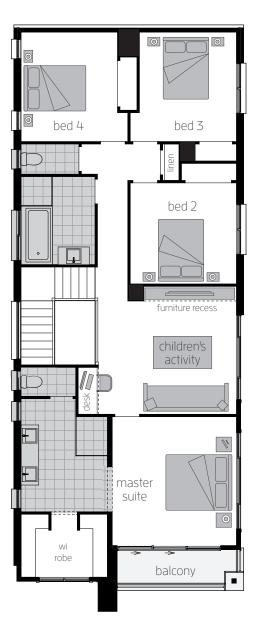

# Tulloch 31 One.

8.600m width x 21.980m length

### **Ground Floor**

| Family/Living   | 4.0 x 4.4 |
|-----------------|-----------|
| Dining          | 3.8 x 4.0 |
| Home Theatre    | 4.4 x 3.6 |
| Garage          | 5.5 x 5.6 |
| Alfresco Cabana | 2.7 x 4.1 |

### First Floor

| Master Suite        | 3.9 x 4.0 |
|---------------------|-----------|
| Bed 2               | 3.3 x 3.2 |
| Bed 3               | 3.0 x 3.4 |
| Bed 4               | 3.0 x 3.4 |
| Children's Activity | 4.3 x 4.0 |

### Floor plan depicts **Kurraba facade.**

Floor plans will differ slightly depending on the facade chosen. For example, window locations may differ with different facades.