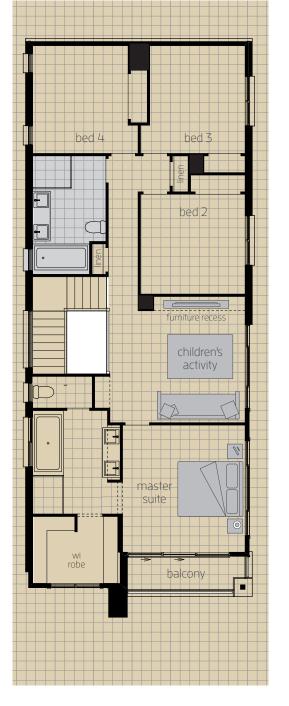

# Tulloch 31 One.

8.600m width x 21.980m length

### **Ground Floor**

| Family/Living   | 4.0 x 4.4 |
|-----------------|-----------|
| Dining          | 3.8 x 4.0 |
| Home Theatre    | 4.4 x 3.6 |
| Garage          | 5.5 x 5.6 |
| Alfresco Cabana | 2.7 x 4.1 |

### First Floor

| Master Suite        | 3.9 x 4.0 |
|---------------------|-----------|
| Bed 2               | 3.3 x 3.2 |
| Bed 3               | 3.0 x 3.4 |
| Bed 4               | 3.0 x 3.4 |
| Children's Activity | 4.3 x 4.0 |

### Floor plan depicts **Kurraba facade.**

Floor plans will differ slightly depending on the facade chosen. For example, window locations may differ with different facades.