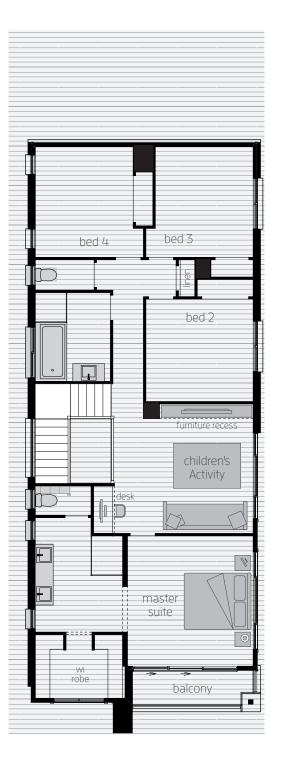

### First Floor

| Master Suite        | 3.9 x 4.0 |
|---------------------|-----------|
| Bed 2               | 3.3 x 3.2 |
| Bed 3               | 3.0 x 3.4 |
| Bed 4               | 3.0 x 3.4 |
| Children's Activity | 4.3 x 4.0 |

### Floor plan depicts **Kurraba facade.**

Floor plans will differ slightly depending on the facade chosen. For example, window locations may differ with different facades.