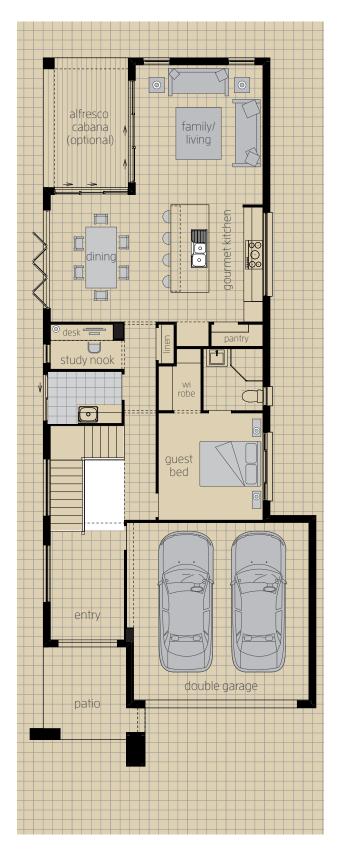

### **OPTIONS TO CONSIDER:**

8.600m width x 21.980m length

### **Ground Floor**

| Family/Living   | 4.0 x 4.4 |
|-----------------|-----------|
| Dining          | 3.8 x 4.0 |
| Guest Bed       | 3.3 x 3.4 |
| Study Nook      | 2.0 x 1.4 |
| Double Garage   | 5.5 x 5.6 |
| Alfresco Cabana | 2.7 x 4.1 |

### First Floor

| Master Suite        | 3.9 x 4.0 |
|---------------------|-----------|
| Bed 2               | 3.3 x 3.2 |
| Bed 3               | 3.0 x 3.4 |
| Bed 4               | 3.0 x 3.4 |
| Children's Activity | 4.3 x 4.0 |

### **Ground Floor**

| Additional entry window (only available with open tread staircase) Alfresco cabana 2.7m x 4.1m Alternate kitchen layout with one appliance tower Bi-fold door to dining side wall Butler's pantry (not shown) Guest bed with ensuite in lieu of home theatre Laundry bench with overhead cupboards Open tread staircase Study nook in lieu of powder room Splashback window to butler's pantry (not shown) Splashback window to kitchen |
|-----------------------------------------------------------------------------------------------------------------------------------------------------------------------------------------------------------------------------------------------------------------------------------------------------------------------------------------------------------------------------------------------------------------------------------------|
| Alternate kitchen layout with one appliance tower Bi-fold door to dining side wall Butler's pantry (not shown) Guest bed with ensuite in lieu of home theatre Laundry bench with overhead cupboards Open tread staircase Study nook in lieu of powder room Splashback window to butler's pantry (not shown)                                                                                                                             |
| appliance tower Bi-fold door to dining side wall Butler's pantry (not shown) Guest bed with ensuite in lieu of home theatre Laundry bench with overhead cupboards Open tread staircase Study nook in lieu of powder room Splashback window to butler's pantry (not shown)                                                                                                                                                               |
| Butler's pantry (not shown) Guest bed with ensuite in lieu of home theatre Laundry bench with overhead cupboards Open tread staircase Study nook in lieu of powder room Splashback window to butler's pantry (not shown)                                                                                                                                                                                                                |
| Guest bed with ensuite in lieu of home theatre Laundry bench with overhead cupboards Open tread staircase Study nook in lieu of powder room Splashback window to butler's pantry (not shown)                                                                                                                                                                                                                                            |
| Laundry bench with overhead cupboards Open tread staircase Study nook in lieu of powder room Splashback window to butler's pantry (not shown)                                                                                                                                                                                                                                                                                           |
| Open tread staircase Study nook in lieu of powder room Splashback window to butler's pantry (not shown)                                                                                                                                                                                                                                                                                                                                 |
| Study nook in lieu of powder room Splashback window to butler's pantry (not shown)                                                                                                                                                                                                                                                                                                                                                      |
| Splashback window to butler's pantry (not shown)                                                                                                                                                                                                                                                                                                                                                                                        |
| 1 / 1                                                                                                                                                                                                                                                                                                                                                                                                                                   |
| Splashback window to kitchen                                                                                                                                                                                                                                                                                                                                                                                                            |
|                                                                                                                                                                                                                                                                                                                                                                                                                                         |

### First Floor

Alternate ensuite and walk in robe layout

Alternate ensuite layout with freestanding bath\*
(not shown)

Alternate first floor layout

\* Not available with alternate first floor layout

Floor plan depicts **Kurraba facade.** 