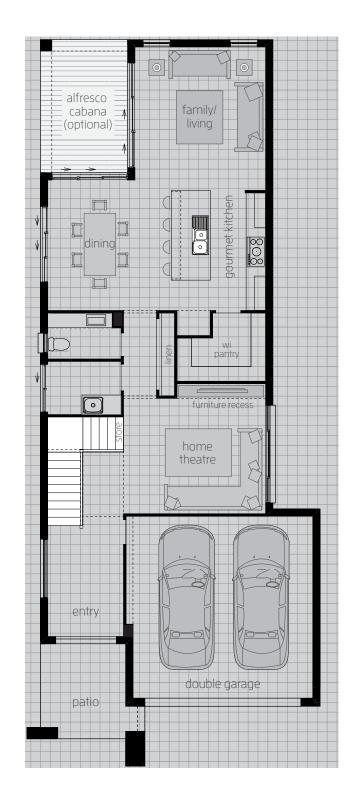

# Tulloch 31 One.

8.600m width x 21.980m length

### **Ground Floor**

| Family/Living   | 4.0 x 4.4 |
|-----------------|-----------|
| Dining          | 3.8 x 4.0 |
| Home Theatre    | 4.4 x 3.6 |
| Garage          | 5.5 x 5.6 |
| Alfresco Cabana | 2.7 x 4.1 |

### Floor plan depicts **Kurraba facade.**

Floor plans will differ slightly depending on the facade chosen. For example, window locations may differ with different facades.