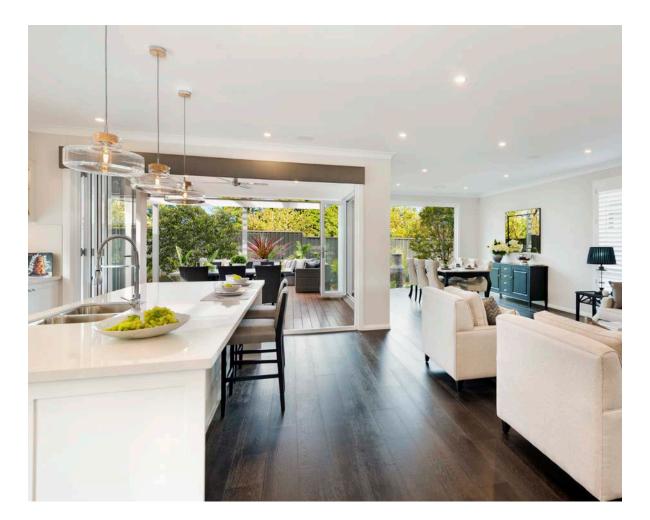

### Beautiful rooms, beautiful spaces.

Free-flowing and spacious, the design of the St. Clair is an architectural triumph, proving that a smaller lot doesn't mean smaller living. Over two levels, this home offers a unique sense of light and space that fills every day with possibilities, with the uninterrupted flow from the entry to the expansive, sun-drenched rear of the home creating an easy, welcoming vibe that tells you you're home.

There's so much character and detail in the St. Clair and it's these little details that make every day a pleasure. The gourmet kitchen overlooking the dining area that makes taking meals to the table easy. The walk-in pantry that makes unpacking groceries simple. The study nook near the children's activity room so kids can feel part of the action while doing their homework. The quiet study at the entry of the home that makes working from home doable. Everywhere you look in the St. Clair, you'll find a feature designed to simplify everyday living.

But a home isn't all about function – it has to be a space to enjoy doing nothing in too!

You'll be surprised by how much space this clever home offers to kick off your shoes, unwind and enjoy the company of family and friends. Naturally, the light-filled rear of the home will draw everyone to its heart – the gourmet kitchen overlooking the spacious alfresco cabana that's perfect for long summer lunches and lively dinners.