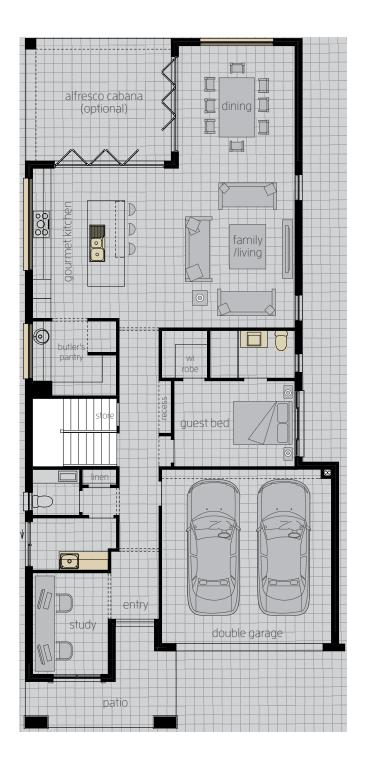

### **OPTIONS TO CONSIDER:**

|   |   | Ţ | Ŋ |   |
|---|---|---|---|---|
| 5 | 3 | 2 | 2 | 2 |

10.240m width x 21.000m length

### **Ground Floor**

| Family/Living   | 5.6 x 5.2 |
|-----------------|-----------|
| Dining          | 3.8 x 4.0 |
| Guest Bed       | 3.9 x 2.8 |
| Study           | 2.5 x 3.3 |
| Double Garage   | 5.5 x 5.7 |
| Alfresco Cabana | 4.8 x 4.0 |
|                 |           |

### **Ground Floor**

| Alfresco                                           |
|----------------------------------------------------|
| Alternate kitchen layout with two appliance towers |
| Bi-fold door to kitchen                            |
| Bi-fold door to dining                             |
| Butler's pantry                                    |
| Guest bedroom and ensuite in lieu of home theatre  |
| Laundry bench and overhead cupboards               |
| Picture window to dining                           |
| Splashback window to butler's pantry               |
| Splashback window to kitchen                       |
|                                                    |

### **First Floor**

Freestanding bath to ensuite

Floor plan depicts Hampton C facade.

Floor plans will differ slightly depending on the facade chosen. For example, window locations may differ with different facades.