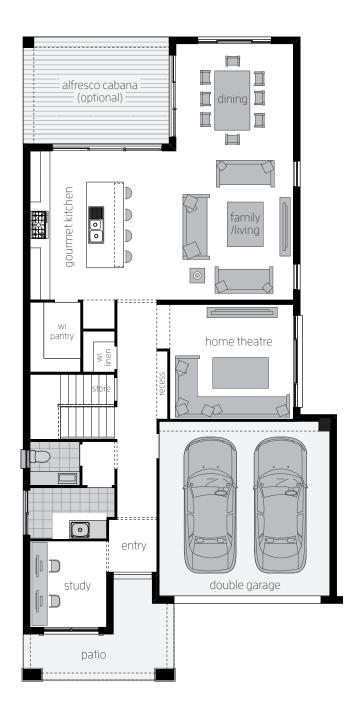

### St. Clair 37 Two.

Discover more floorplan alternatives for this design.

View the

**OPTIONS TO CONSIDER** on our website here.

Chat with our Building & Design Consultants to find out more.

10.240m width x 21.000m length

### **Ground Floor**

| Family/Living   | 5.6 x 5.3 |
|-----------------|-----------|
| Dining          | 3.8 x 4.0 |
| Home Theatre    | 4.0 x 4.3 |
| Study           | 2.5 x 3.3 |
| Double Garage   | 5.5 x 5.7 |
| Alfresco Cabana | 4.8 x 4.0 |

### **First Floor**

| Master Suite        | 4.4 x 4.4 |
|---------------------|-----------|
| Bed 2               | 3.8 x 3.0 |
| Bed 3               | 3.5 x 3.0 |
| Bed 4               | 4.1 x 3.0 |
| Children's Activity | 4.4 x 5.0 |
| Study Nook          | 2.9 x 1.6 |
|                     |           |

### Floor plan depicts Hampton C facade.

Floor plans will differ slightly depending on the facade chosen. For example, window locations may differ with different facades.