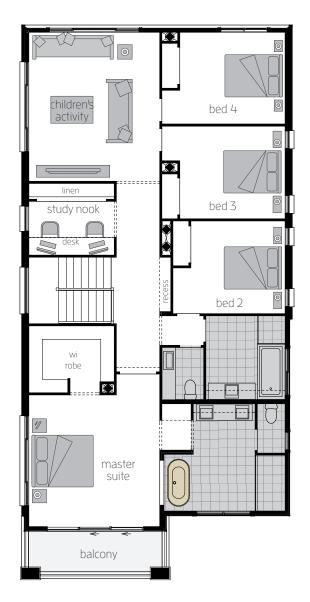

### **First Floor**

| Master Suite        | 4.4 x 4.4 |
|---------------------|-----------|
| Bed 2               | 3.8 x 3.1 |
| Bed 3               | 3.5 x 3.1 |
| Bed 4               | 3.5 x 3.1 |
| Children's Activity | 4.4 x 5.0 |
| Study Nook          | 2.9 x 1.8 |

### **First Floor**

Freestanding bath to ensuite

Floor plan depicts Hampton C facade.

Floor plans will differ slightly depending on the facade chosen. For example, window locations may differ with different facades.