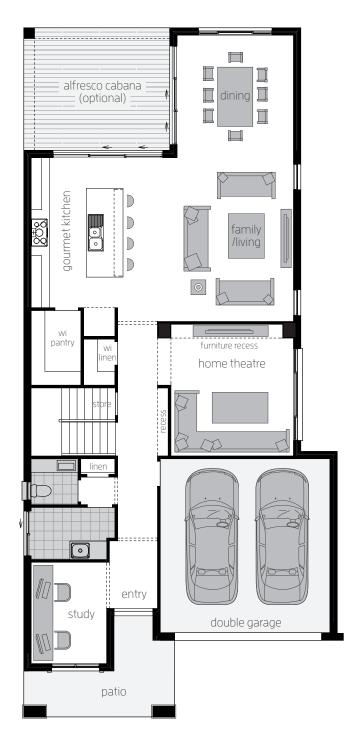

# St. Clair 37 One.

10.240m width x 21.000m length

### **Ground Floor**

| Family/Living   | 5.6 x 5.4 |
|-----------------|-----------|
| Dining          | 3.8 x 4.0 |
| Home Theatre    | 4.0 x 4.3 |
| Study           | 2.5 x 3.3 |
| Double Garage   | 5.5 x 5.7 |
| Alfresco Cabana | 4.8 x 4.0 |