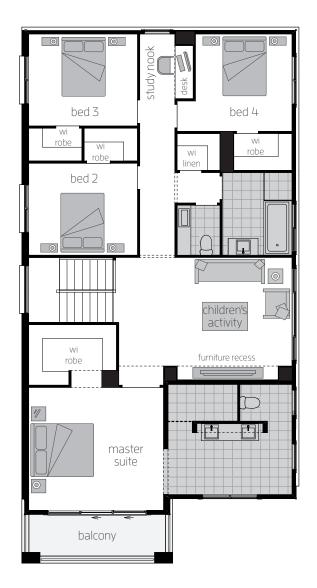

### **First Floor**

| Master Suite        | 4.4 x 4.4 |
|---------------------|-----------|
| Bed 2               | 3.8 x 3.1 |
| Bed 3               | 3.5 x 3.1 |
| Bed 4               | 3.5 x 3.1 |
| Children's Activity | 4.4 x 5.0 |
| Study Nook          | 2.9 x 1.8 |

### **First Floor**

Freestanding bath to ensuite

Floor plan depicts Hampton C facade.

Floor plans will differ slightly depending on the facade chosen. For example, window locations may differ with different facades.