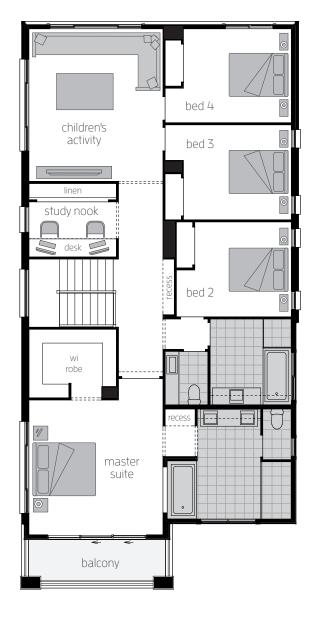

# St. Clair 37 One.

10.240m width x 21.000m length

### **First Floor**

| Bed 2<br>Bed 3<br>Bed 4<br>Children's Activity | 3.5 x 3.1<br>3.5 x 3.1<br>4.4 x 5.0 |
|------------------------------------------------|-------------------------------------|
| Bed 3                                          | 3.5 x 3.1                           |
|                                                |                                     |
| Bed 2                                          | 0.0 / 0.1                           |
|                                                | 3.8 x 3.1                           |
| Master Suite                                   | 4.4 x 4.4                           |

### Floor plan depicts **Hampton C facade**.

Floor plans will differ slightly depending on the facade chosen. For example, window locations may differ with different facades.