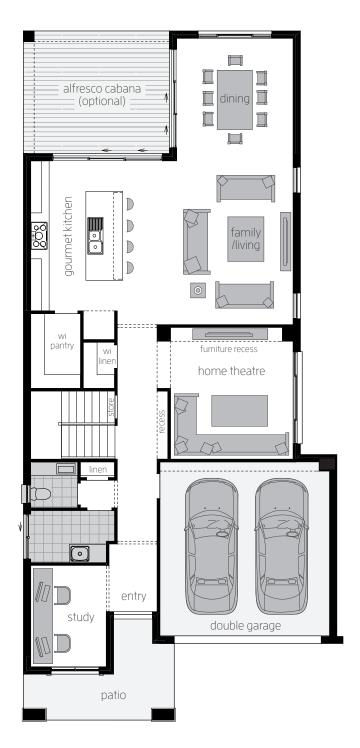

# St. Clair 37 One.

10.240m width x 21.000m length

### **Ground Floor**

| Family/Living   | 5.6 x 5.4 |
|-----------------|-----------|
| Dining          | 3.8 x 4.0 |
| Home Theatre    | 4.0 x 4.3 |
| Study           | 2.5 x 3.3 |
| Double Garage   | 5.5 x 5.7 |
| Alfresco Cabana | 4.8 x 4.0 |

### Floor plan depicts **Hampton C facade**.

Floor plans will differ slightly depending on the facade chosen. For example, window locations may differ with different facades.