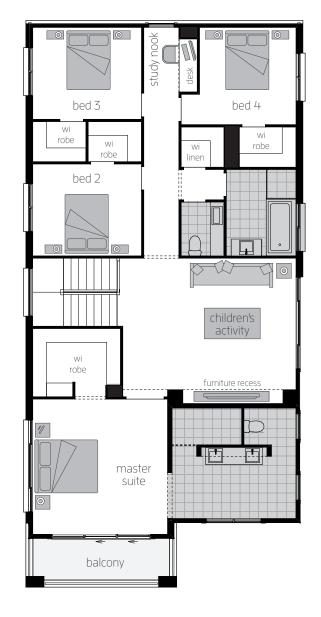

# St. Clair 37 One.

10.240m width x 21.000m length

### **First Floor**

| Bed 2<br>Bed 3<br>Bed 4<br>Children's Activity | 3.5 x 3.1<br>3.5 x 3.1<br>4.4 x 5.0 |
|------------------------------------------------|-------------------------------------|
| Bed 3                                          | 3.5 x 3.1                           |
|                                                |                                     |
| Bed 2                                          | 0.0 / 0.1                           |
|                                                | 3.8 x 3.1                           |
| Master Suite                                   | 4.4 x 4.4                           |

### Floor plan depicts **Hampton C facade**.

Floor plans will differ slightly depending on the facade chosen. For example, window locations may differ with different facades.