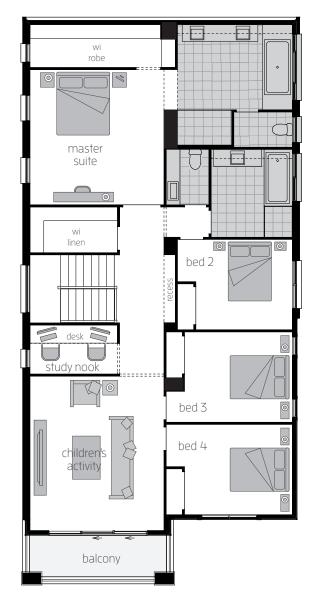

### **First Floor**

| Bed 2<br>Bed 3<br>Bed 4<br>Children's Activity | 3.5 x 3.1<br>3.5 x 3.1<br>4.4 x 5.0 |
|------------------------------------------------|-------------------------------------|
| Bed 3                                          | 3.5 x 3.1                           |
|                                                |                                     |
| Bed 2                                          | 0.0 / 0.1                           |
|                                                | 3.8 x 3.1                           |
| Master Suite                                   | 4.4 x 4.4                           |