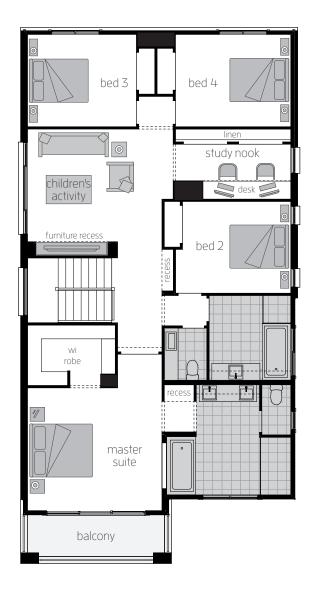

### **First Floor**

| Bed 2<br>Bed 3<br>Bed 4<br>Children's Activity | 3.5 x 3.1<br>3.5 x 3.1<br>4.4 x 5.0 |
|------------------------------------------------|-------------------------------------|
| Bed 3                                          | 3.5 x 3.1                           |
|                                                |                                     |
| Bed 2                                          | 0.0 / 0.1                           |
|                                                | 3.8 x 3.1                           |
| Master Suite                                   | 4.4 x 4.4                           |

### Floor plan depicts **Hampton C facade**.

Floor plans will differ slightly depending on the facade chosen. For example, window locations may differ with different facades.