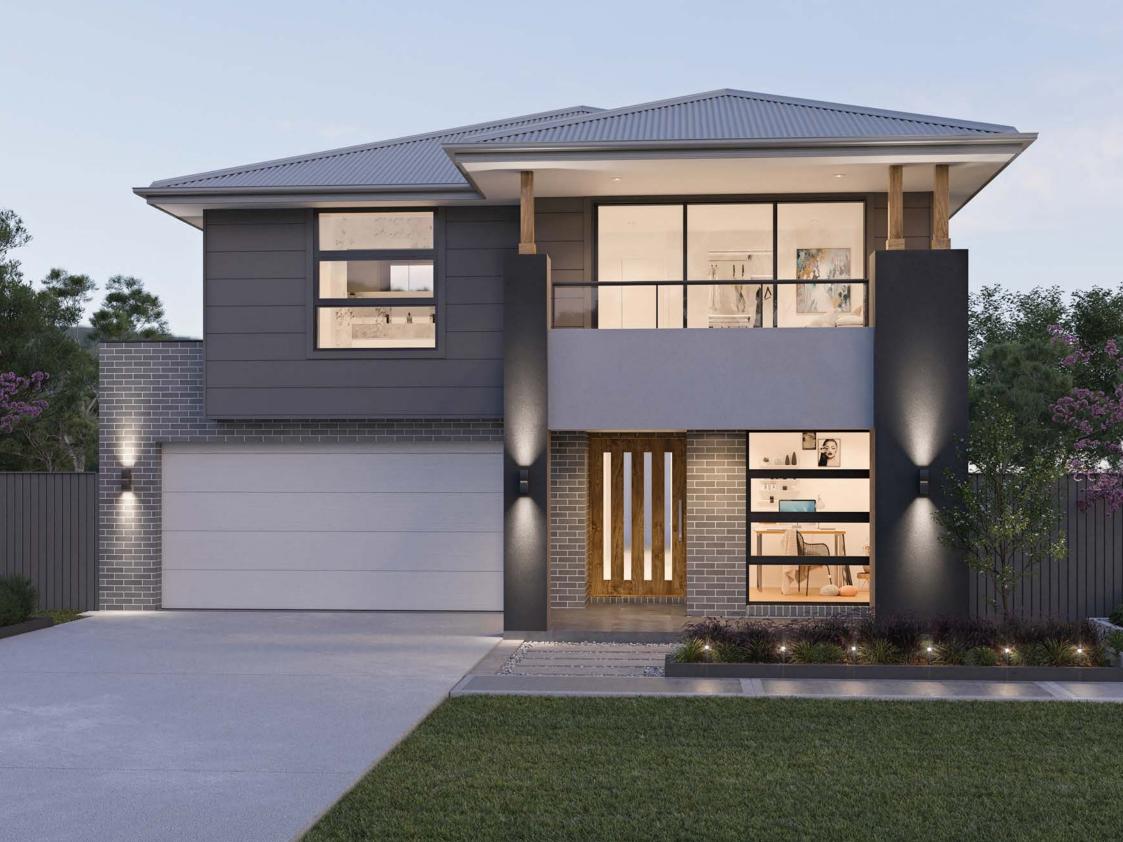

### St. Clair.

### Beautiful rooms, beautiful spaces.

Free-flowing and spacious, the design of the St. Clair is an architectural triumph, proving that a smaller lot doesn't mean smaller living. Over two levels, this home offers a unique sense of light and space that fills every day with possibilities, with the uninterrupted flow from the entry to the expansive, sun-drenched rear of the home creating an easy, welcoming vibe that tells you you're home.

There's so much character and detail in the St. Clair and it's these little details that make every day a pleasure. The gourmet kitchen overlooking the dining area that makes taking meals to the table easy. The walk-in pantry that makes unpacking groceries simple. The study nook near the children's activity room so kids can feel part of the action while doing their homework. The quiet study at the entry of the home that makes working from home doable. Everywhere you look in the St. Clair, you'll find a feature designed to simplify everyday living.

But a home isn't all about function – it has to be a space to enjoy doing nothing in too!

You'll be surprised by how much space this clever home offers to kick off your shoes, unwind and enjoy the company of family and friends. Naturally, the light-filled rear of the home will draw everyone to its heart – the gourmet kitchen overlooking the spacious alfresco cabana that's perfect for long summer lunches and lively dinners.

And of course, the home theatre makes movie nights a breeze, while upstairs the children's activity room can be used any number of ways to suit your family.