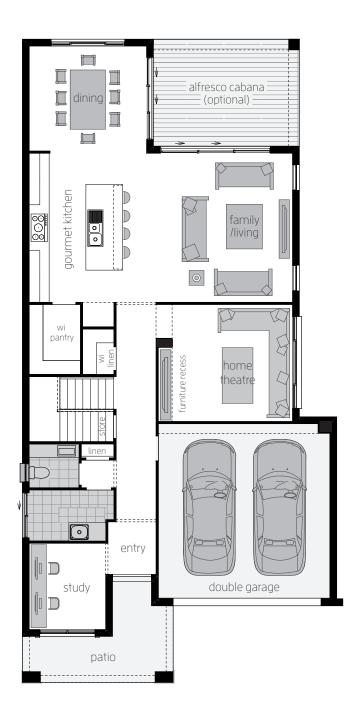

### **Ground Floor**

| Family/Living   | 5.6 x 5.4 |
|-----------------|-----------|
| Dining          | 3.8 x 4.0 |
| Home Theatre    | 4.0 x 4.3 |
| Study           | 2.5 x 3.3 |
| Double Garage   | 5.5 x 5.7 |
| Alfresco Cabana | 4.8 x 4.0 |

### Floor plan depicts **Hampton C facade**.

Floor plans will differ slightly depending on the facade chosen. For example, window locations may differ with different facades.