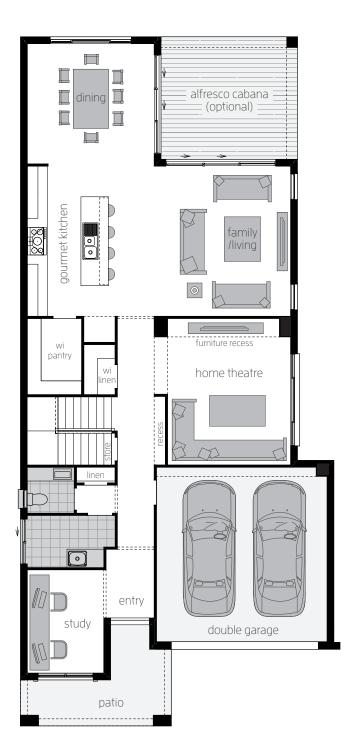

# St. Clair 37 One.

10.240m width x 21.000m length

### **Ground Floor**

| Family/Living   | 5.6 x 5.4 |
|-----------------|-----------|
| Dining          | 3.8 x 4.0 |
| Home Theatre    | 4.0 x 4.3 |
| Study           | 2.5 x 3.3 |
| Double Garage   | 5.5 x 5.7 |
| Alfresco Cabana | 4.8 x 4.0 |

### **First Floor**

| Bed 2<br>Bed 3<br>Bed 4<br>Children's Activity | 3.5 x 3.1<br>3.5 x 3.1<br>4.4 x 5.0 |
|------------------------------------------------|-------------------------------------|
| Bed 3                                          | 3.5 x 3.1                           |
|                                                |                                     |
| Bed 2                                          | 0.0 / 0.1                           |
|                                                | 3.8 x 3.1                           |
| Master Suite                                   | 4.4 x 4.4                           |

### Floor plan depicts **Hampton C facade**.

Floor plans will differ slightly depending on the facade chosen. For example, window locations may differ with different facades.