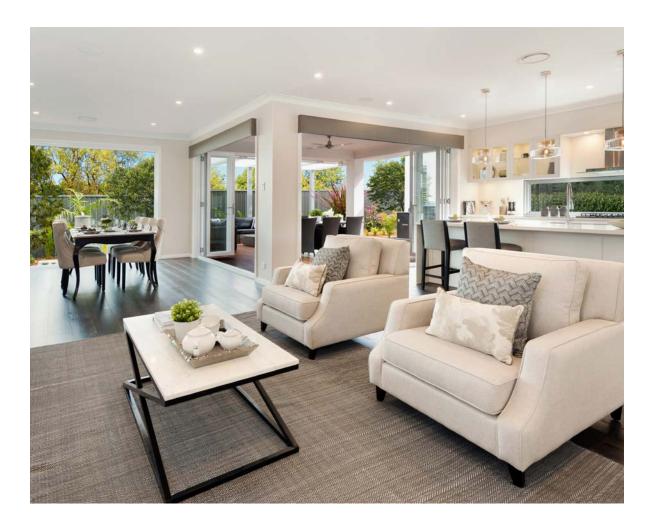

### Beautiful rooms, beautiful spaces.

Free-flowing and spacious, the design of the St. Clair is an architectural triumph, proving that a smaller lot doesn't mean smaller living. Over two levels, this home offers a unique sense of light and space that fills every day with possibilities, with the uninterrupted flow from the entry to the expansive, sun-drenched rear of the home creating an easy, welcoming vibe that tells you you're home.

But a home isn't all about function – it has to be a space to enjoy doing nothing in too!

You'll be surprised by how much space this clever home offers to kick off your shoes, unwind and enjoy the company of family and friends. Naturally, the light-filled rear of the home will draw everyone to its heart – the gourmet kitchen overlooking the spacious alfresco cabana that's perfect for long summer lunches and lively dinners.