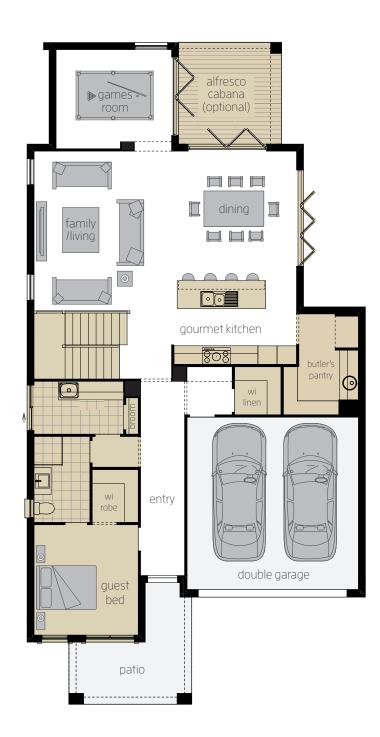

### **Ground Floor**

| Family/Living   | 4.6 x 5.2 |
|-----------------|-----------|
| Dining          | 3.9 x 4.2 |
| Guest Bed       | 3.4 x 3.6 |
| Games Room      | 3.7 x 3.2 |
| Double Garage   | 5.5 x 5.6 |
| Alfresco Cabana | 3.3 x 3.3 |
|                 |           |

### **First Floor**

| Master Suite | 3.5 x 4.0 |
|--------------|-----------|
| Bed 2        | 3.5 x 3.4 |
| Bed 3        | 3.2 x 3.4 |
| Bed 4        | 3.1 x 3.1 |
| Bed 5        | 3.1 x 2.9 |
|              |           |

### **Ground Floor**

Alfresco cabana 3.3m x 3.3m

Alternate kitchen layout based on homeworld marsden park display (not shown)

Alternate kitchen layout with two appliance towers

Bi-fold door to dining side and rear wall And games room

Butler's pantry

Guest bed with ensuite and walk in robe in lieu of home theatre and powder room

Laundry bench and overhead cupboards

Open staircase

Stacker door in lieu of window to dining (not shown)

### **First Floor**

Bed 5 3.1 X 2.9 In lieu of children's activity

Freestanding bath to bathroom (not shown)

Floor plan depicts Hampton C facade.

Floor plans will differ slightly depending on the facade chosen. For example, window locations may differ with different facades.