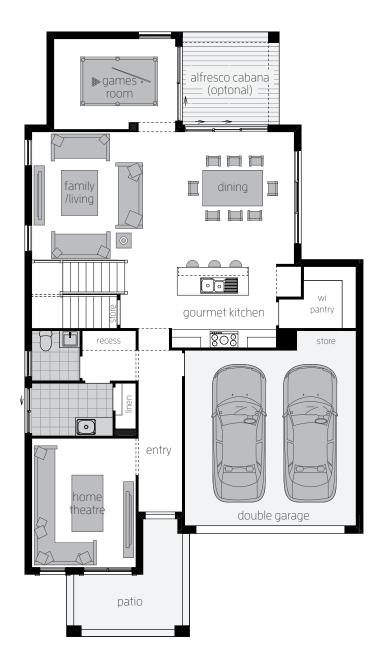

## Sevilla 32.

10.910m width x 19.340m length

### **Ground Floor**

| Family/Living   | 4.6 x 5.2 |
|-----------------|-----------|
| Dining          | 3.9 x 4.2 |
| Home Theatre    | 3.4 x 4.6 |
| Games Room      | 3.7 x 3.2 |
| Study Nook      | 3.1 x 1.8 |
| Double Garage   | 5.5 x 5.6 |
| Alfresco Cabana | 3.3 x 3.3 |

### Floor plan depicts **Hampton C facade**.

Floor plans will differ slightly depending on the facade chosen. For example, window locations may differ with different facades.