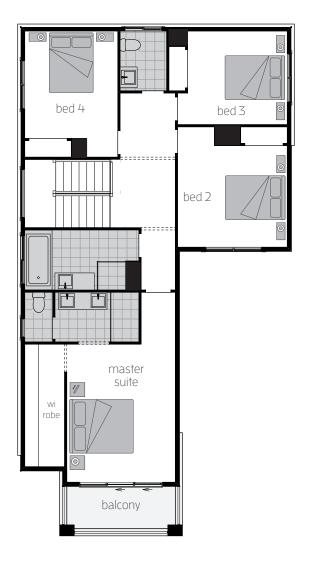

### **First Floor**

| Master Suite        | 3.5 x 4.0 |
|---------------------|-----------|
| Bed 2               | 3.5 x 3.4 |
| Bed 3               | 3.2 x 3.4 |
| Bed 4               | 3.1 x 3.1 |
| Children's Activity | 4.9 x 3.0 |
|                     |           |

### Floor plan depicts **Hampton C facade**.

Floor plans will differ slightly depending on the facade chosen. For example, window locations may differ with different facades.