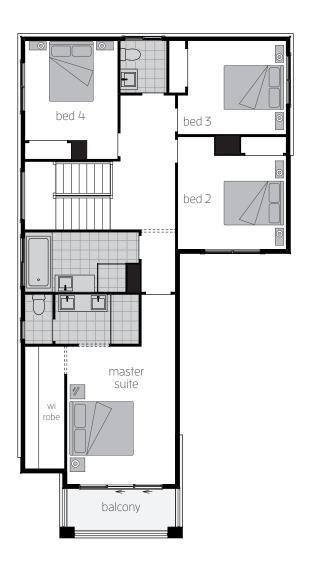

### **First Floor**

| Master Suite        | 3.5 x 4.0 |
|---------------------|-----------|
| Bed 2               | 3.5 x 3.4 |
| Bed 3               | 3.2 x 3.4 |
| Bed 4               | 3.1 x 3.1 |
| Children's Activity | 4.9 x 3.0 |
|                     |           |

### Floor plan depicts **Hampton C facade**.

Floor plans will differ slightly depending on the facade chosen. For example, window locations may differ with different facades.