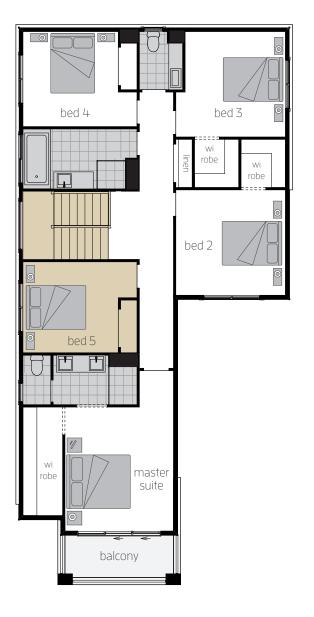

### **First Floor**

| Master Suite | 3.5 x 4.0 |
|--------------|-----------|
| Bed 2        | 3.5 x 3.4 |
| Bed 3        | 3.2 x 3.4 |
| Bed 4        | 3.1 x 3.1 |
| Bed 5        | 3.1 x 2.9 |
|              |           |

### **First Floor**

Bed 5 3.1 X 2.9 In lieu of children's activity

Freestanding bath to bathroom (not shown)

Floor plan depicts Hampton C facade.

Floor plans will differ slightly depending on the facade chosen. For example, window locations may differ with different facades.