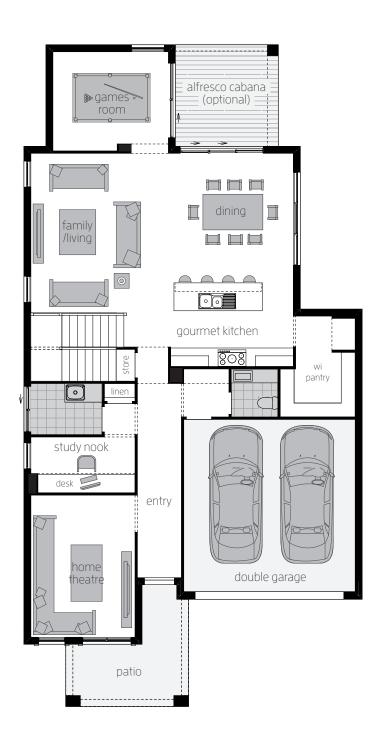

## Sevilla 32.

10.910m width x 19.340m length

### **Ground Floor**

| Family/Living   | 4.6 x 5.2 |
|-----------------|-----------|
| Dining          | 3.9 x 4.2 |
| Home Theatre    | 3.4 x 4.6 |
| Games Room      | 3.7 x 3.2 |
| Study Nook      | 3.1 x 1.8 |
| Double Garage   | 5.5 x 5.6 |
| Alfresco Cabana | 3.3 x 3.3 |

### Floor plan depicts **Hampton C facade**.

Floor plans will differ slightly depending on the facade chosen. For example, window locations may differ with different facades.