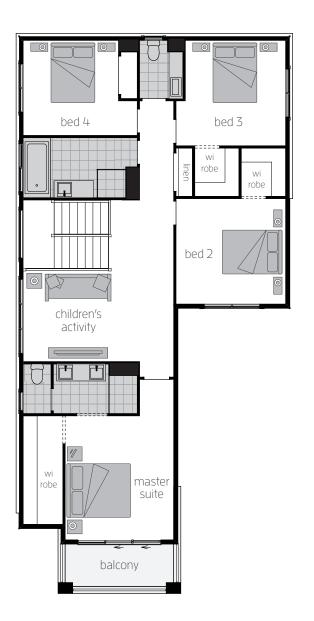

### **First Floor**

| Master Suite        | 3.5 x 4.0 |
|---------------------|-----------|
| Bed 2               | 3.5 x 3.4 |
| Bed 3               | 3.2 x 3.4 |
| Bed 4               | 3.1 x 3.1 |
| Children's Activity | 4.9 x 3.0 |
|                     |           |

### Floor plan depicts **Hampton C facade**.

Floor plans will differ slightly depending on the facade chosen. For example, window locations may differ with different facades.