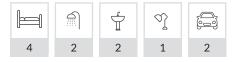

## Sevilla 32.

10.910m width x 19.340m length

### **Ground Floor**

| Family/Living   | 4.6 x 5.2 |
|-----------------|-----------|
| Dining          | 3.9 x 4.2 |
| Home Theatre    | 3.4 x 4.6 |
| Games Room      | 3.7 x 3.2 |
| Study Nook      | 3.1 x 1.8 |
| Double Garage   | 5.5 x 5.6 |
| Alfresco Cabana | 3.3 x 3.3 |

### **First Floor**

| Master Suite        | 3.5 x 4.0 |
|---------------------|-----------|
| Bed 2               | 3.5 x 3.4 |
| Bed 3               | 3.2 x 3.4 |
| Bed 4               | 3.1 x 3.1 |
| Children's Activity | 4.9 x 3.0 |
|                     |           |