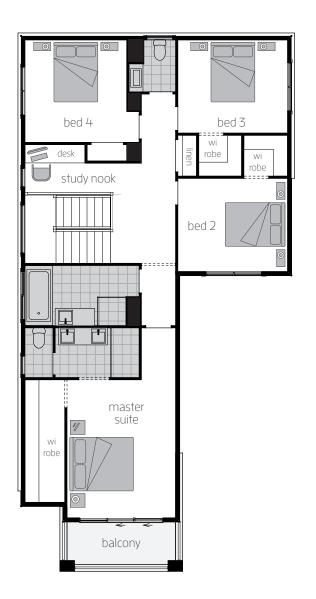

## Sevilla 32.

10.910m width x 19.340m length

### **First Floor**

| Master Suite        | 3.5 x 4.0 |
|---------------------|-----------|
| Bed 2               | 3.5 x 3.4 |
| Bed 3               | 3.2 x 3.4 |
| Bed 4               | 3.1 x 3.1 |
| Children's Activity | 4.9 x 3.0 |
|                     |           |

### Floor plan depicts **Hampton C facade**.

Floor plans will differ slightly depending on the facade chosen. For example, window locations may differ with different facades.