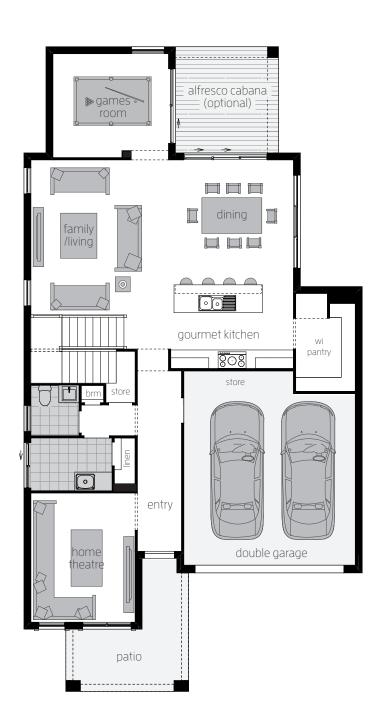

## Sevilla 32.

10.910m width x 19.340m length

### **Ground Floor**

| Family/Living   | 4.6 x 5.2 |
|-----------------|-----------|
| Dining          | 3.9 x 4.2 |
| Home Theatre    | 3.4 x 4.6 |
| Games Room      | 3.7 x 3.2 |
| Study Nook      | 3.1 x 1.8 |
| Double Garage   | 5.5 x 5.6 |
| Alfresco Cabana | 3.3 x 3.3 |

### Floor plan depicts **Hampton C facade**.

Floor plans will differ slightly depending on the facade chosen. For example, window locations may differ with different facades.