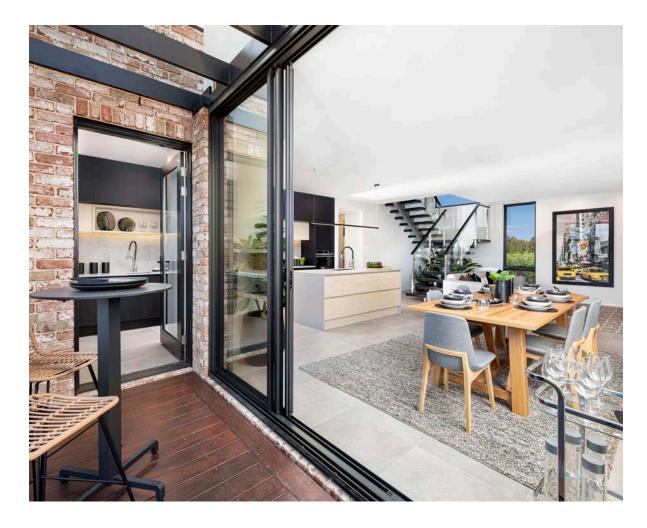

The smartly designed Sevilla offers numerous spaces for connecting, entertaining and unwinding across two stunning levels with enviable comfort, privacy and flexibility to adapt to your changing needs.

The lower level features the centrally located gourmet kitchen, with incredible walk-in pantry, which looks out over the wide, light-filled open plan living and dining that effortlessly opens to the alfresco to enjoy the beautiful breezes all year round. The upper level is dedicated to rest and relaxation, ideally designed offering each member of the family their very own space within this peaceful and private home.