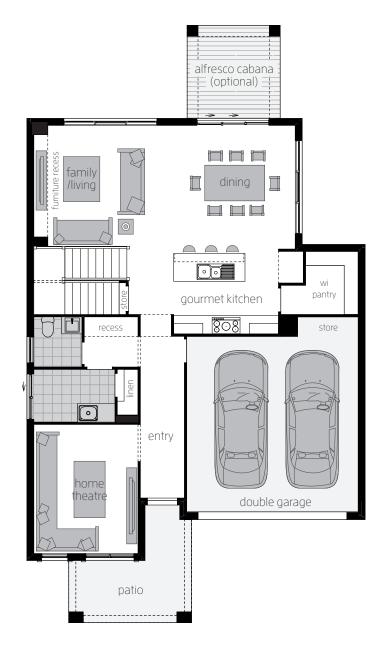

## Sevilla 32.

10.910m width x 19.340m length

### **Ground Floor**

| Family/Living   | 4.6 x 5.2 |
|-----------------|-----------|
| Dining          | 3.9 x 4.2 |
| Home Theatre    | 3.4 x 4.6 |
| Games Room      | 3.7 x 3.2 |
| Study Nook      | 3.1 x 1.8 |
| Double Garage   | 5.5 x 5.6 |
| Alfresco Cabana | 3.3 x 3.3 |

### Floor plan depicts **Hampton C facade**.

Floor plans will differ slightly depending on the facade chosen. For example, window locations may differ with different facades.