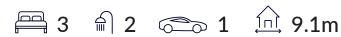

### **Key features:**

- Island bench with breakfast bar
- Rear living and entertainment hub
- Built-in storage throughout

9.100m width x 21.175m length

| Family/Living       | 4.5 x 5.0 |
|---------------------|-----------|
| Dining              | 3.7 x 3.5 |
| Master Suite        | 3.6 x 3.9 |
| Bed 2               | 3.0 x 3.2 |
| Bed 3               | 3.0 x 3.2 |
| Garage              | 3.7 x 6.0 |
| Alfresco (ontional) | 35x32     |