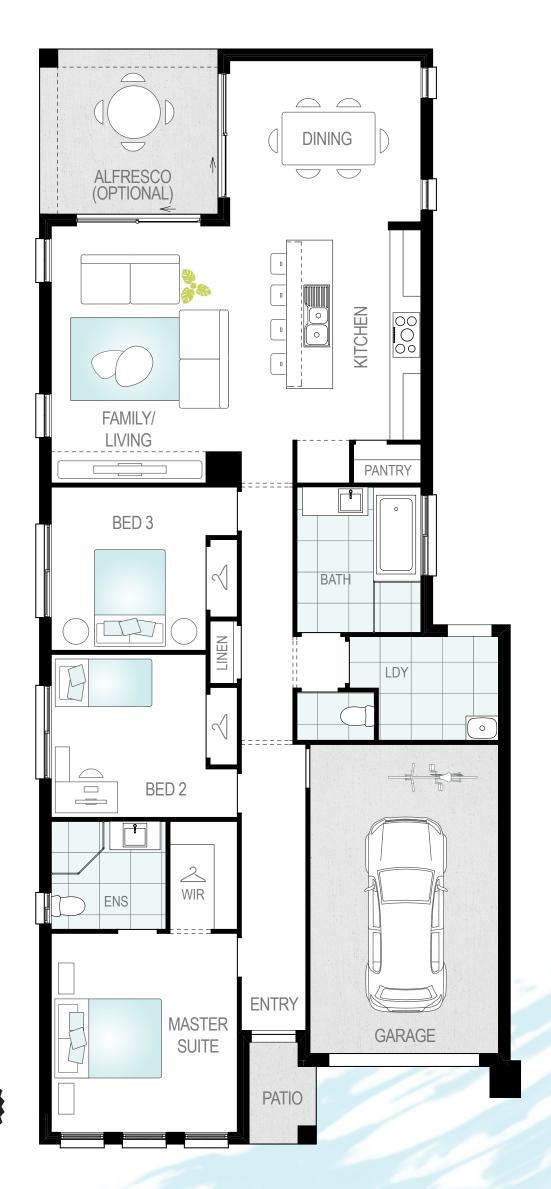

### **Key features:**

- Island bench with breakfast bar
- Rear living and entertainment hub
- Built-in storage throughout

9.100m width x 21.175m length

| Family/Living       | 4.5 x 5.0 |
|---------------------|-----------|
| Dining              | 3.7 x 3.5 |
| Master Suite        | 3.6 x 3.9 |
| Bed 2               | 3.0 x 3.2 |
| Bed 3               | 3.0 x 3.2 |
| Garage              | 3.7 x 6.0 |
| Alfresco (ontional) | 35x32     |

#### Shelby

Floor plan portrays the Classic facade and will differ slightly with various facades (for example window locations may differ).

 $\label{prop:control} \textit{Facade renders shown reflect 2550mm ceiling height upgrade}.$ 

Floor plan shown with optional alfresco.

Block width/depth suitability may vary by council or approval authority. Please refer to the back page for an important notice.

Traditional facade

ALSO AVAILABLE

**2** 