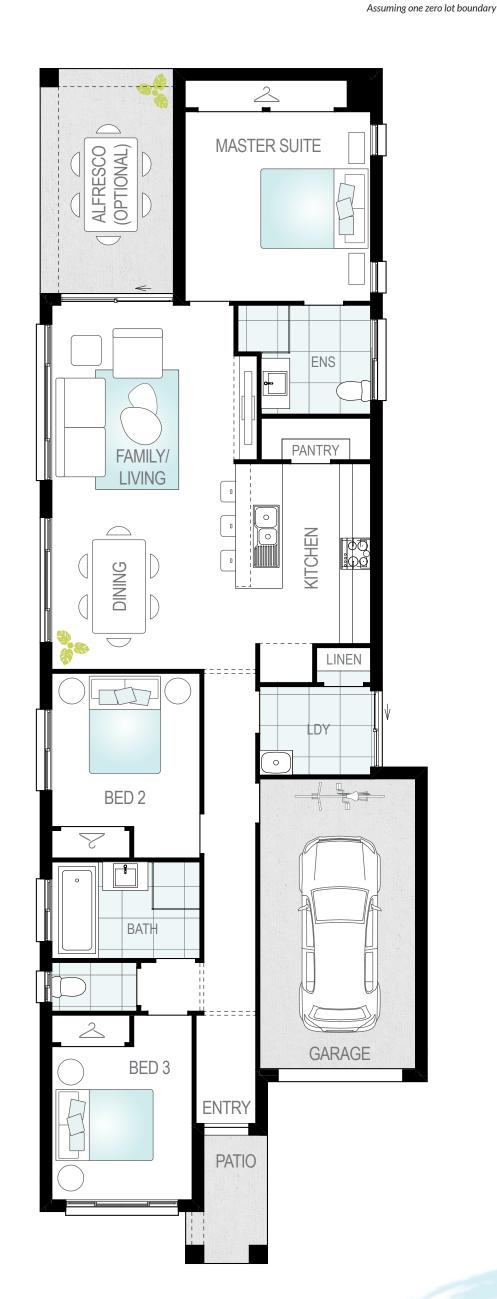

### Maximising space and functionality for your family.

The Benaco boasts all the essentials a family need and nothing they don't.

The light-filled dining, family/living and wonderfully designed kitchen with a walk-in pantry and plenty of bench and storage space to allow the chef to enjoy every moment in this great kitchen.

The three bedrooms are divided, with the private master suite with ensuite and wall-to-wall robe at the rear and two cleverly designed bedrooms with built-in robes located at the front.

Rounding out this design with the essentials is a spacious laundry and built-in linen with easy external access and an optional alfresco to dine outdoors any time of year.

## **Key features:**

- Galley kitchen with large pantry
- Single garage with internal access
- Private master suite

7.450m width x 22.000m length

| Family/Living/Dining | 3.5 x 7.0 |
|----------------------|-----------|
| Master Suite         | 3.6 x 3.7 |
| Bed 2                | 2.9 x 3.6 |
| Bed 3                | 2.7 x 3.6 |
| Garage               | 3.0 x 5.6 |
| Alfresco (optional)  | 2.6 x 4.3 |

#### Benaco

Floor plan portrays the Casa facade and will differ slightly with various facades (for example window locations may differ).

 $Facade\ renders\ shown\ reflect\ 2550mm\ ceiling\ height\ upgrade.$ 

Floor plan shown with optional alfresco.

 $Block\ width/depth\ suitability\ may\ vary\ by\ council\ or\ approval$ authority. Please refer to the back page for an important notice.

Classic facade