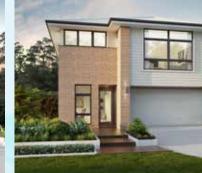

2 \times 7.2$ 



Family/Living/Dining

8.950m width x 20.500m length

| Master Suite        | 3.8 x 3.6 |
|---------------------|-----------|
| Bed 2               | 3.1 x 3.0 |
| Bed 3               | 3.1 x 3.0 |
| Bed 4               | 3.0 x 3.7 |
| Activities          | 3.1 x 3.0 |
| Theatre             | 4.1 x 4.0 |
| Study               | 1.6 x 2.5 |
| Study Nook          | 3.0 x 2.6 |
| Garage              | 5.5 x 5.5 |
| Alfresco (optional) | 3.0 x 3.7 |







First floor

## Santona

Floor plan portrays the Estell facade and will differ slightly with various facades (for example window locations may differ).

Floor plan shown with optional alfresco.

Block width/depth suitability may vary by council or approval authority. Please refer to the back page for an important notice.









Classic facade Estell facade

Harrow facade

Wolfe facade



## mcdonaldjoneshomes.com.au 1300 555 382





IMPORTANT NOTICE Images of facades shown are a guide only, Material finishes, dimensions and colours shown are purely an expression of the artist and are subject to change. Please refer to our current price list and specifications for facade finishes allowed in published price. Garage doors are panel lift doors. Garage door glazing is an additional cost. Images in this brochure including actual photographs and rendered imagery may depict fixtures, finishes, and features not supplied by McDonald Jones such as furnishings, internal and external fireplaces, landscaping, plants, decking, water features and swimming pools. Accordingly, published prices do not include the supply of a