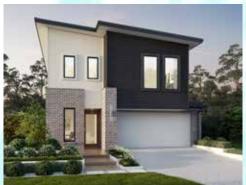

imes 7.2$ 



Family/Living/Dining

8.950m width x 20.500m length

| Master Suite        | 3.8 x 3.6 |
|---------------------|-----------|
| Bed 2               | 3.1 x 3.0 |
| Bed 3               | 3.1 x 3.0 |
| Bed 4               | 3.0 x 3.7 |
| Activities          | 3.1 x 3.0 |
| Theatre             | 4.1 x 4.0 |
| Study               | 1.6 x 2.5 |
| Study Nook          | 3.0 x 2.6 |
| Garage              | 5.5 x 5.5 |
| Alfresco (optional) | 3.0 x 3.7 |







First floor

## Santona

Floor plan portrays the Estell facade and will differ slightly with various facades (for example window locations may differ).

Floor plan shown with optional alfresco.

Block width/depth suitability may vary by council or approval authority. Please refer to the back page for an important notice.









Classic facade Estell facade

Harrow facade

Wolfe facade



## mcdonaldjoneshomes.com.au 1300 555 382





IMPORTANT NOTICE Images of facades shown are a guide only, Material finishes, dimensions and colours shown are purely an expression of the artist and are subject to change. Please refer to our current price list and specifications for facade finishes allowed in published price. Garage doors are panel lift doors. Garage door glazing is an additional cost. Images in this brochure including actual photographs and rendered imagery may depict fixtures, finishes, and features not supplied by McDonald Jones such as furnishings, internal and external fireplaces, landscaping, plants, decking, water features and swimming pools. Accordingly, published prices do not include the supply of any o