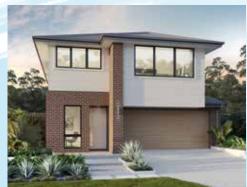

4.2 \times 7.2$ 



Family/Living/Dining

8.950m width x 20.500m length

| Master Suite        | 3.8 x 3.6 |
|---------------------|-----------|
| Bed 2               | 3.1 x 3.0 |
| Bed 3               | 3.1 x 3.0 |
| Bed 4               | 3.0 x 3.7 |
| Activities          | 3.1 x 3.0 |
| Theatre             | 4.1 x 4.0 |
| Study               | 1.6 x 2.5 |
| Study Nook          | 3.0 x 2.6 |
| Garage              | 5.5 x 5.5 |
| Alfresco (optional) | 3.0 x 3.7 |







First floor

## Santona

Floor plan portrays the Estell facade and will differ slightly with various facades (for example window locations may differ).

Floor plan shown with optional alfresco.

Block width/depth suitability may vary by council or approval authority. Please refer to the back page for an important notice.









Classic facade Estell facade

Harrow facade

Wolfe facade



## mcdonaldjoneshomes.com.au 1300 555 382





IMPORTANT NOTICE Images of facades shown are a guide only, Material finishes, dimensions and colours shown are purely an expression of the artist and are subject to change. Please refer to our current price list and specifications for facade finishes allowed in published price. Garage doors are panel lift doors. Garage door glazing is an additional cost. Images in this brochure including actual photographs and rendered imagery may depict fixtures, finishes, and features not supplied by McDonald Jones such as furnishings, internal and external fireplaces, landscaping, plants, decking, water features and swimming pools. Accordingly, published prices do not include the supply of