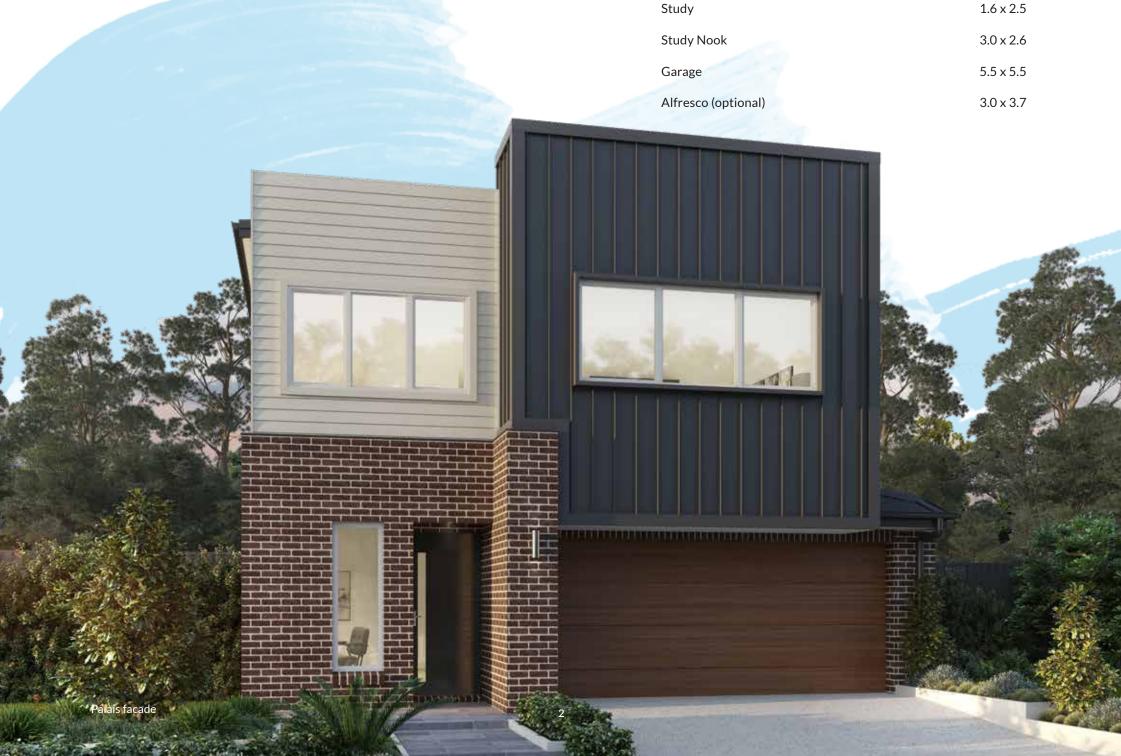

| Master Suite        | 3.8 x 3.6 |
|---------------------|-----------|
| Bed 2               | 3.1 x 3.0 |
| Bed 3               | 3.1 x 3.0 |
| Bed 4               | 3.0 x 3.7 |
| Activities          | 3.1 x 3.0 |
| Theatre             | 4.1 x 4.0 |
| Study               | 1.6 x 2.5 |
| Study Nook          | 3.0 x 2.6 |
| Garage              | 5.5 x 5.5 |
| Alfresco (optional) | 3.0 x 3.7 |

Classic facade Estell facade

Harrow facade

Wolfe facade