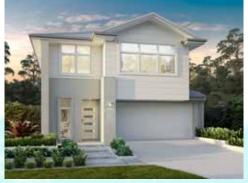

\times 7.2$ 



Family/Living/Dining

8.950m width x 20.500m length

| Master Suite        | 3.8 x 3.6 |
|---------------------|-----------|
| Bed 2               | 3.1 x 3.0 |
| Bed 3               | 3.1 x 3.0 |
| Bed 4               | 3.0 x 3.7 |
| Activities          | 3.1 x 3.0 |
| Theatre             | 4.1 x 4.0 |
| Study               | 1.6 x 2.5 |
| Study Nook          | 3.0 x 2.6 |
| Garage              | 5.5 x 5.5 |
| Alfresco (optional) | 3.0 x 3.7 |







First floor

## Santona

Floor plan portrays the Estell facade and will differ slightly with various facades (for example window locations may differ).

Floor plan shown with optional alfresco.

Block width/depth suitability may vary by council or approval authority. Please refer to the back page for an important notice.









Classic facade Estell facade

Harrow facade

Wolfe facade



## mcdonaldjoneshomes.com.au 1300 555 382





IMPORTANT NOTICE Images of facades shown are a guide only, Material finishes, dimensions and colours shown are purely an expression of the artist and are subject to change. Please refer to our current price list and specifications for facade finishes allowed in published price. Garage doors are panel lift doors. Garage door glazing is an additional cost. Images in this brochure including actual photographs and rendered imagery may depict fixtures, finishes, and features not supplied by McDonald Jones such as furnishings, internal and external fireplaces, landscaping, plants, decking, water features and swimming pools. Accordingly, published prices do not include the supply of any