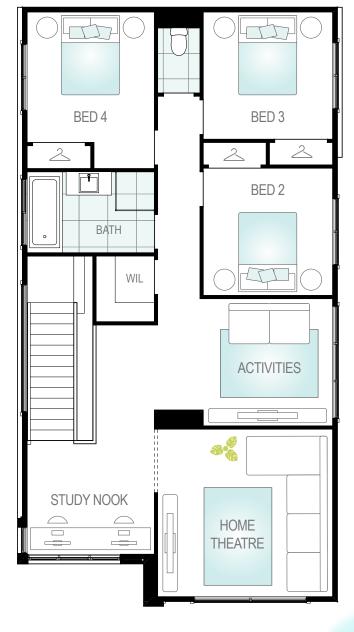

## Santona

The Santona has been tailored with the whole family in mind, providing all the essentials you could wish for in a modern home.

The entire top level has several elements that combine to make the perfect a children's escape, offering three bedrooms that share the floor with a large theatre, activities room and centralised bathroom. The finishing touch to this second level of living is the study nook which creates a fantastic space for the kids to do their homework.

First floor

## Santona

Floor plan portrays the Estell facade and will differ slightly with various facades (for example window locations may differ).

Floor plan shown with optional alfresco.

Block width/depth suitability may vary by council or approval authority. Please refer to the back page for an important notice.