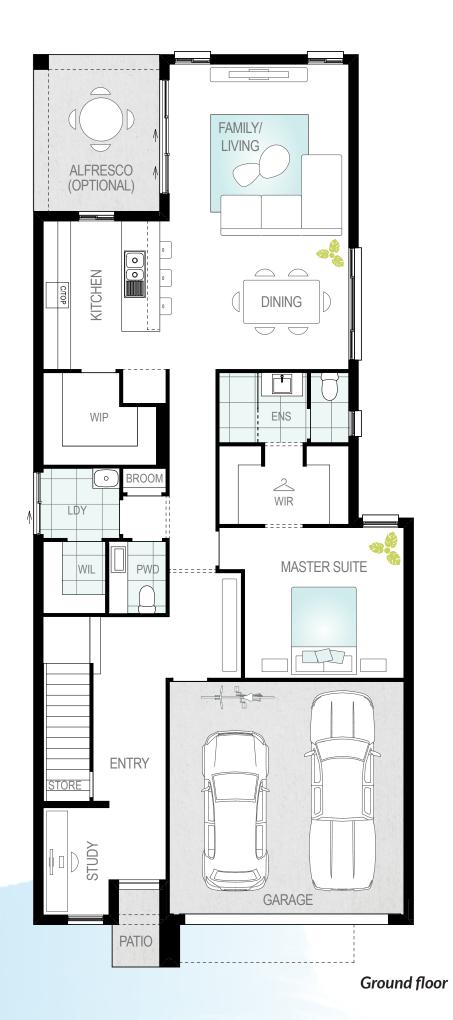

The master suite sits on the ground floor, effortlessly flowing onwards to the shared kitchen, dining and living area, making life easy for those that love to entertain and spend quality time together to wake up in every day.

## **Key features:**

- Study nooks on each level
- Open plan kitchen, dining and family/living
- Master suite with walk-in robe and ensuite

 $4.2 \times 7.2$ 

Family/Living/Dining

8.950m width x 20.500m length

## Santona

Floor plan portrays the Estell facade and will differ slightly with various facades (for example window locations may differ).

Floor plan shown with optional alfresco.

Block width/depth suitability may vary by council or approval authority. Please refer to the back page for an important notice.