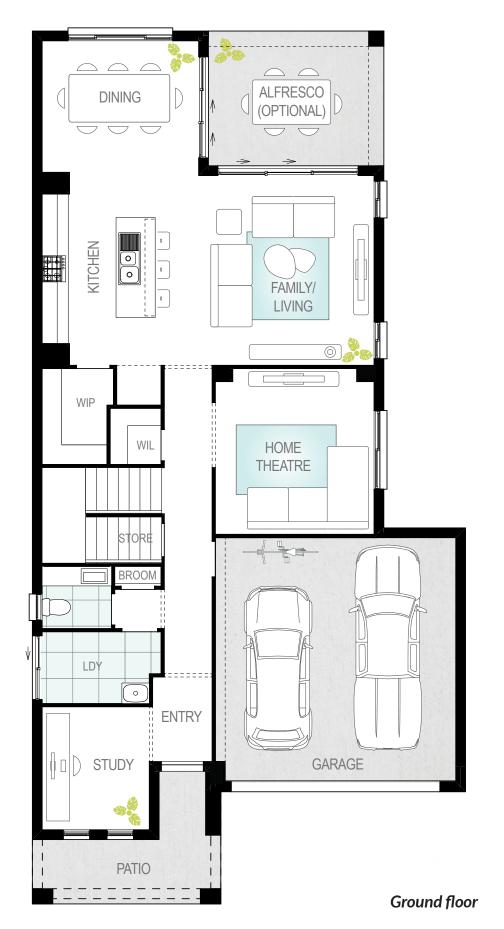

The ground floor is dedicated to living comfortably, entertaining and enjoying every moment at home. The rear positioned open plan family/living and dining which flows effortlessly to the alfresco is complemented by a large theatre and a study, at the front of the home.

|   | Dining              | 3.6 x 3.0 |
|---|---------------------|-----------|
|   | Family/Living       | 5.0 x 4.4 |
|   | Master Suite        | 3.9 x 4.0 |
|   | Bed 2               | 3.0 x 3.0 |
|   | Bed 3               | 3.0 x 3.0 |
|   | Bed 4               | 3.1 x 3.3 |
|   | Activities          | 4.9 x 3.6 |
|   | Study               | 2.5 x 2.8 |
|   | Study Nook          | 2.4 x 2.0 |
|   | Theatre             | 3.7 x 3.5 |
|   | Garage              | 5.5 x 5.6 |
|   | Alfresco (optional) | 4.0 x 3.1 |
| ì |                     |           |

#### Fontana One

Floor plan portrays the Vincent facade and will differ slightly with various facades (for example window locations may differ).

Floor plan shown with optional alfresco.

Block width/depth suitability may vary by council or approval authority. Please refer to the back page for an important notice.