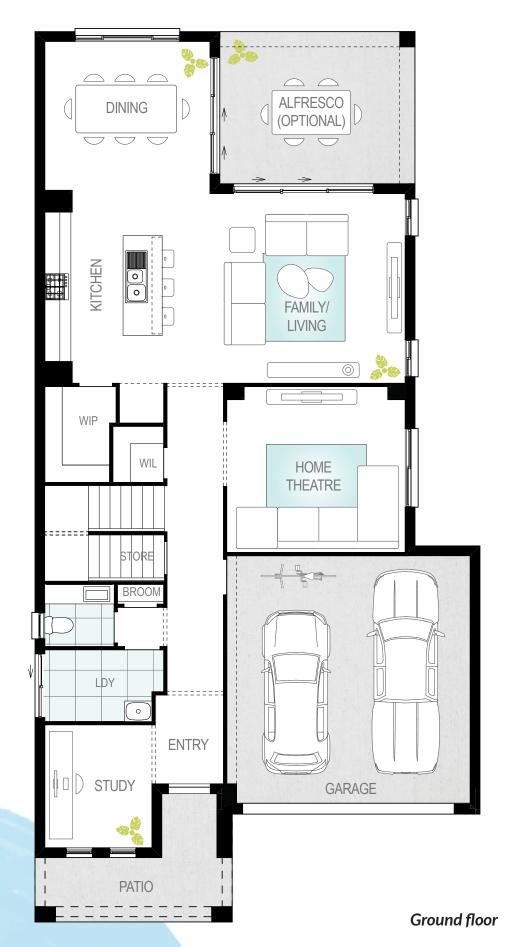

The ground floor is dedicated to living comfortably, entertaining and enjoying every moment at home. The rear positioned open plan family/living and dining which flows effortlessly to the alfresco is complemented by a large theatre and a study, at the front of the home.

### **Key features:**

- Tranquil master suite plus three bedrooms
- Theatre and activities
- Spacious kitchen with large walk-in pantry
- Optional upgrades to master suite and ensuite

9.965m width x 18.600m length

|   | Dining              | 3.6 x 3.0 |
|---|---------------------|-----------|
|   | Family/Living       | 5.0 x 4.4 |
|   | Master Suite        | 3.9 x 4.0 |
|   | Bed 2               | 3.0 x 3.0 |
|   | Bed 3               | 3.0 x 3.0 |
|   | Bed 4               | 3.1 x 3.3 |
|   | Activities          | 4.9 x 3.6 |
|   | Study               | 2.5 x 2.8 |
|   | Study Nook          | 2.4 x 2.0 |
|   | Theatre             | 3.7 x 3.5 |
|   | Garage              | 5.5 x 5.6 |
|   | Alfresco (optional) | 4.0 x 3.1 |
| ì |                     |           |

#### Fontana One

Floor plan portrays the Vincent facade and will differ slightly with various facades (for example window locations may differ).

Floor plan shown with optional alfresco.

Block width/depth suitability may vary by council or approval authority. Please refer to the back page for an important notice.