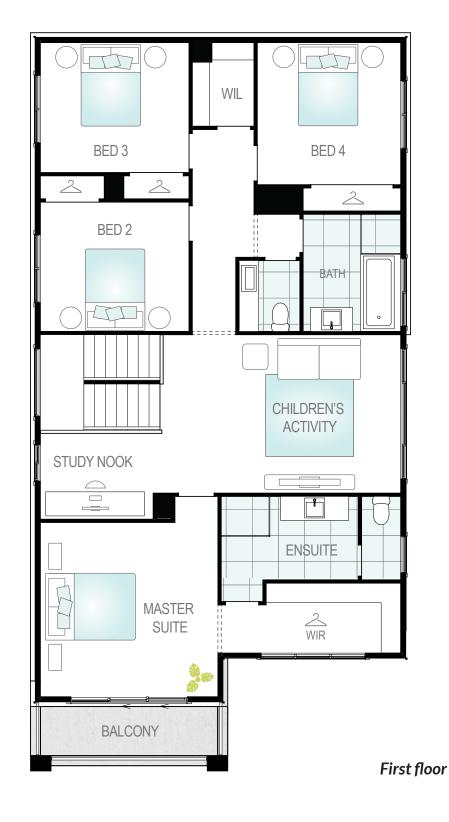

On the upper level, all four bedrooms are positioned for peace and privacy, along with a second living and a well-sized study nook. The cleverly designed master suite features a private balcony, oversized walk-in robe and well-designed ensuite, creating the ultimate sanctuary.

### **Key features:**

- Tranquil master suite plus three bedrooms
- Theatre and activities
- Spacious kitchen with large walk-in pantry
- Optional upgrades to master suite and ensuite

9.965m width x 18.600m length

#### Fontana One

Floor plan portrays the Vincent facade and will differ slightly with various facades (for example window locations may differ).

Floor plan shown with optional alfresco.

Block width/depth suitability may vary by council or approval authority. Please refer to the back page for an important notice.