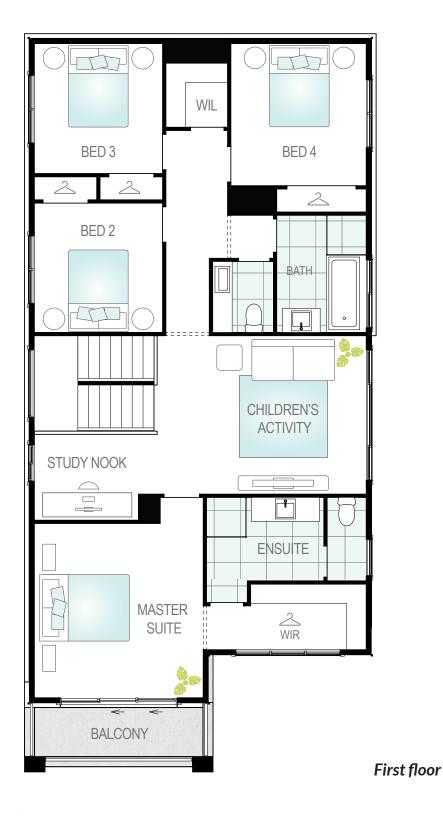

On the upper level, all four bedrooms are positioned for peace and privacy, along with a second living and a well-sized study nook. The cleverly designed master suite features a private balcony, oversized walk-in robe and well-designed ensuite, creating the ultimate sanctuary.

|   | Dining              | 3.6 x 3.0 |
|---|---------------------|-----------|
|   | Family/Living       | 5.0 x 4.4 |
|   | Master Suite        | 3.9 x 4.0 |
|   | Bed 2               | 3.0 x 3.0 |
|   | Bed 3               | 3.0 x 3.0 |
|   | Bed 4               | 3.1 x 3.3 |
|   | Activities          | 4.9 x 3.6 |
|   | Study               | 2.5 x 2.8 |
|   | Study Nook          | 2.4 x 2.0 |
|   | Theatre             | 3.7 x 3.5 |
|   | Garage              | 5.5 x 5.6 |
|   | Alfresco (optional) | 4.0 x 3.1 |
| ì |                     |           |

#### Fontana One

Floor plan portrays the Vincent facade and will differ slightly with various facades (for example window locations may differ).

Floor plan shown with optional alfresco.

Block width/depth suitability may vary by council or approval authority. Please refer to the back page for an important notice.