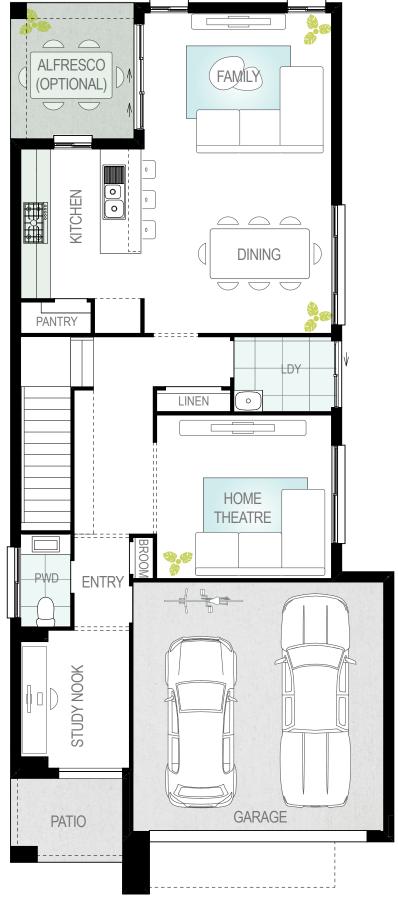

### Create the home of your dreams in the Clemente.

A modern, compact block will feel so much larger than it is, thanks to the smart and flexible design of the Clemente.

The ground floor creates an easy flow into the home from either the patio or the internal access from the double garage. The theatre is perfect for a dedicated screen space or home office, even a activities, away from the rear living and entertaining space.

## **Key features:**

- Four bedrooms
- Three living areas
- Double garage

 $8.450 m \, width \, x \, 19.650 m \, length$ 

|        | Family/Living                                                                                                                                                                                                                                                                                                                                                                                                                                                                                                                                                                                                                                                                                                                                                                                                                                                                                                                                                                                                                                                                                                                                                                                                                                                                                                                                                                                                                                                                                                                                                                                                                                                                                                                                                                                                                                                                                                                                                                                                                                                                                                                  | 4.1 x 4.3 |
|--------|--------------------------------------------------------------------------------------------------------------------------------------------------------------------------------------------------------------------------------------------------------------------------------------------------------------------------------------------------------------------------------------------------------------------------------------------------------------------------------------------------------------------------------------------------------------------------------------------------------------------------------------------------------------------------------------------------------------------------------------------------------------------------------------------------------------------------------------------------------------------------------------------------------------------------------------------------------------------------------------------------------------------------------------------------------------------------------------------------------------------------------------------------------------------------------------------------------------------------------------------------------------------------------------------------------------------------------------------------------------------------------------------------------------------------------------------------------------------------------------------------------------------------------------------------------------------------------------------------------------------------------------------------------------------------------------------------------------------------------------------------------------------------------------------------------------------------------------------------------------------------------------------------------------------------------------------------------------------------------------------------------------------------------------------------------------------------------------------------------------------------------|-----------|
|        | Dining                                                                                                                                                                                                                                                                                                                                                                                                                                                                                                                                                                                                                                                                                                                                                                                                                                                                                                                                                                                                                                                                                                                                                                                                                                                                                                                                                                                                                                                                                                                                                                                                                                                                                                                                                                                                                                                                                                                                                                                                                                                                                                                         | 4.2 x 2.8 |
|        | Master Suite                                                                                                                                                                                                                                                                                                                                                                                                                                                                                                                                                                                                                                                                                                                                                                                                                                                                                                                                                                                                                                                                                                                                                                                                                                                                                                                                                                                                                                                                                                                                                                                                                                                                                                                                                                                                                                                                                                                                                                                                                                                                                                                   | 4.2 x 3.9 |
|        | Bed 2                                                                                                                                                                                                                                                                                                                                                                                                                                                                                                                                                                                                                                                                                                                                                                                                                                                                                                                                                                                                                                                                                                                                                                                                                                                                                                                                                                                                                                                                                                                                                                                                                                                                                                                                                                                                                                                                                                                                                                                                                                                                                                                          | 3.2 x 3.0 |
|        | Bed 3                                                                                                                                                                                                                                                                                                                                                                                                                                                                                                                                                                                                                                                                                                                                                                                                                                                                                                                                                                                                                                                                                                                                                                                                                                                                                                                                                                                                                                                                                                                                                                                                                                                                                                                                                                                                                                                                                                                                                                                                                                                                                                                          | 3.1 x 3.3 |
|        | Bed 4                                                                                                                                                                                                                                                                                                                                                                                                                                                                                                                                                                                                                                                                                                                                                                                                                                                                                                                                                                                                                                                                                                                                                                                                                                                                                                                                                                                                                                                                                                                                                                                                                                                                                                                                                                                                                                                                                                                                                                                                                                                                                                                          | 3.1 x 3.3 |
|        | Activities                                                                                                                                                                                                                                                                                                                                                                                                                                                                                                                                                                                                                                                                                                                                                                                                                                                                                                                                                                                                                                                                                                                                                                                                                                                                                                                                                                                                                                                                                                                                                                                                                                                                                                                                                                                                                                                                                                                                                                                                                                                                                                                     | 5.2 x 3.7 |
|        | Study Nook                                                                                                                                                                                                                                                                                                                                                                                                                                                                                                                                                                                                                                                                                                                                                                                                                                                                                                                                                                                                                                                                                                                                                                                                                                                                                                                                                                                                                                                                                                                                                                                                                                                                                                                                                                                                                                                                                                                                                                                                                                                                                                                     | 2.4 x 3.0 |
|        | Theatre                                                                                                                                                                                                                                                                                                                                                                                                                                                                                                                                                                                                                                                                                                                                                                                                                                                                                                                                                                                                                                                                                                                                                                                                                                                                                                                                                                                                                                                                                                                                                                                                                                                                                                                                                                                                                                                                                                                                                                                                                                                                                                                        | 3.9 x 3.6 |
|        | Garage                                                                                                                                                                                                                                                                                                                                                                                                                                                                                                                                                                                                                                                                                                                                                                                                                                                                                                                                                                                                                                                                                                                                                                                                                                                                                                                                                                                                                                                                                                                                                                                                                                                                                                                                                                                                                                                                                                                                                                                                                                                                                                                         | 5.5 x 5.5 |
|        | Alfresco (optional)                                                                                                                                                                                                                                                                                                                                                                                                                                                                                                                                                                                                                                                                                                                                                                                                                                                                                                                                                                                                                                                                                                                                                                                                                                                                                                                                                                                                                                                                                                                                                                                                                                                                                                                                                                                                                                                                                                                                                                                                                                                                                                            | 2.7 x 3.0 |
| (8.77) | The state of the s |           |