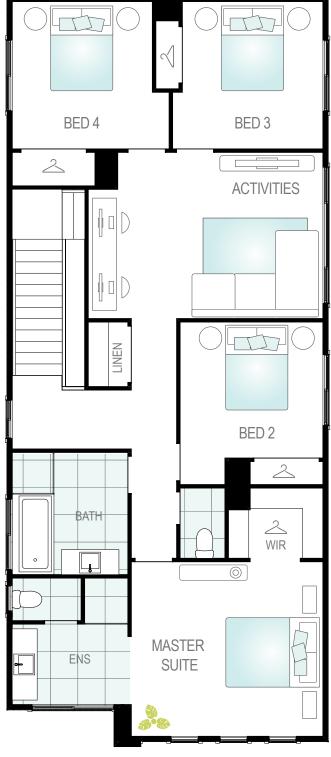

Continuing the smart design, take the privately positioned staircase to the upper level to enjoy peace, privacy and comfort with four bedrooms and upper-level living.

Explore the Clemente for an easy, comfortable, and enjoyable home life now and into the future.

## **Key features:**

- Four bedrooms
- Three living areas
- Double garage

 $8.450 m \, width \, x \, 19.650 m \, length$ 

|        | Family/Living                                                                                                                                                                                                                                                                                                                                                                                                                                                                                                                                                                                                                                                                                                                                                                                                                                                                                                                                                                                                                                                                                                                                                                                                                                                                                                                                                                                                                                                                                                                                                                                                                                                                                                                                                                                                                                                                                                                                                                                                                                                                                                                  | 4.1 x 4.3 |
|--------|--------------------------------------------------------------------------------------------------------------------------------------------------------------------------------------------------------------------------------------------------------------------------------------------------------------------------------------------------------------------------------------------------------------------------------------------------------------------------------------------------------------------------------------------------------------------------------------------------------------------------------------------------------------------------------------------------------------------------------------------------------------------------------------------------------------------------------------------------------------------------------------------------------------------------------------------------------------------------------------------------------------------------------------------------------------------------------------------------------------------------------------------------------------------------------------------------------------------------------------------------------------------------------------------------------------------------------------------------------------------------------------------------------------------------------------------------------------------------------------------------------------------------------------------------------------------------------------------------------------------------------------------------------------------------------------------------------------------------------------------------------------------------------------------------------------------------------------------------------------------------------------------------------------------------------------------------------------------------------------------------------------------------------------------------------------------------------------------------------------------------------|-----------|
|        | Dining                                                                                                                                                                                                                                                                                                                                                                                                                                                                                                                                                                                                                                                                                                                                                                                                                                                                                                                                                                                                                                                                                                                                                                                                                                                                                                                                                                                                                                                                                                                                                                                                                                                                                                                                                                                                                                                                                                                                                                                                                                                                                                                         | 4.2 x 2.8 |
|        | Master Suite                                                                                                                                                                                                                                                                                                                                                                                                                                                                                                                                                                                                                                                                                                                                                                                                                                                                                                                                                                                                                                                                                                                                                                                                                                                                                                                                                                                                                                                                                                                                                                                                                                                                                                                                                                                                                                                                                                                                                                                                                                                                                                                   | 4.2 x 3.9 |
|        | Bed 2                                                                                                                                                                                                                                                                                                                                                                                                                                                                                                                                                                                                                                                                                                                                                                                                                                                                                                                                                                                                                                                                                                                                                                                                                                                                                                                                                                                                                                                                                                                                                                                                                                                                                                                                                                                                                                                                                                                                                                                                                                                                                                                          | 3.2 x 3.0 |
|        | Bed 3                                                                                                                                                                                                                                                                                                                                                                                                                                                                                                                                                                                                                                                                                                                                                                                                                                                                                                                                                                                                                                                                                                                                                                                                                                                                                                                                                                                                                                                                                                                                                                                                                                                                                                                                                                                                                                                                                                                                                                                                                                                                                                                          | 3.1 x 3.3 |
|        | Bed 4                                                                                                                                                                                                                                                                                                                                                                                                                                                                                                                                                                                                                                                                                                                                                                                                                                                                                                                                                                                                                                                                                                                                                                                                                                                                                                                                                                                                                                                                                                                                                                                                                                                                                                                                                                                                                                                                                                                                                                                                                                                                                                                          | 3.1 x 3.3 |
|        | Activities                                                                                                                                                                                                                                                                                                                                                                                                                                                                                                                                                                                                                                                                                                                                                                                                                                                                                                                                                                                                                                                                                                                                                                                                                                                                                                                                                                                                                                                                                                                                                                                                                                                                                                                                                                                                                                                                                                                                                                                                                                                                                                                     | 5.2 x 3.7 |
|        | Study Nook                                                                                                                                                                                                                                                                                                                                                                                                                                                                                                                                                                                                                                                                                                                                                                                                                                                                                                                                                                                                                                                                                                                                                                                                                                                                                                                                                                                                                                                                                                                                                                                                                                                                                                                                                                                                                                                                                                                                                                                                                                                                                                                     | 2.4 x 3.0 |
|        | Theatre                                                                                                                                                                                                                                                                                                                                                                                                                                                                                                                                                                                                                                                                                                                                                                                                                                                                                                                                                                                                                                                                                                                                                                                                                                                                                                                                                                                                                                                                                                                                                                                                                                                                                                                                                                                                                                                                                                                                                                                                                                                                                                                        | 3.9 x 3.6 |
|        | Garage                                                                                                                                                                                                                                                                                                                                                                                                                                                                                                                                                                                                                                                                                                                                                                                                                                                                                                                                                                                                                                                                                                                                                                                                                                                                                                                                                                                                                                                                                                                                                                                                                                                                                                                                                                                                                                                                                                                                                                                                                                                                                                                         | 5.5 x 5.5 |
|        | Alfresco (optional)                                                                                                                                                                                                                                                                                                                                                                                                                                                                                                                                                                                                                                                                                                                                                                                                                                                                                                                                                                                                                                                                                                                                                                                                                                                                                                                                                                                                                                                                                                                                                                                                                                                                                                                                                                                                                                                                                                                                                                                                                                                                                                            | 2.7 x 3.0 |
| (8.77) | The state of the s |           |