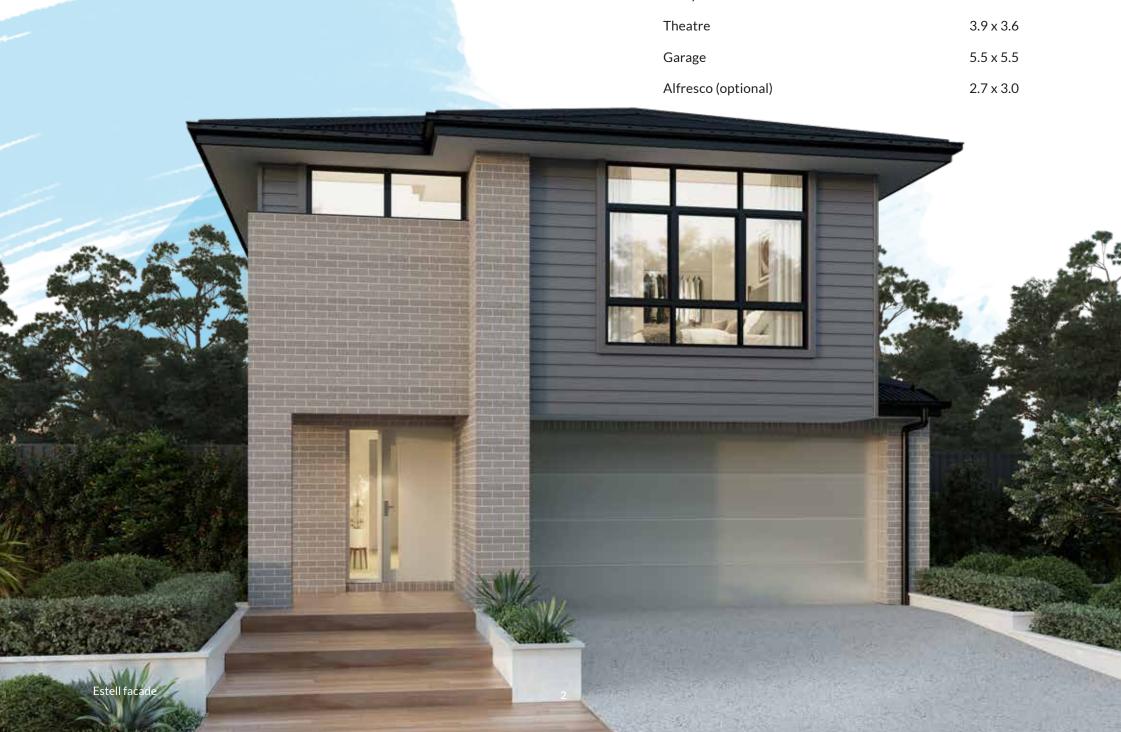

## **Key features:**

- Four bedrooms
- Three living areas
- Double garage

 $8.450 m \, width \, x \, 19.650 m \, length$ 

|        | Family/Living                                                                                                                                                                                                                                                                                                                                                                                                                                                                                                                                                                                                                                                                                                                                                                                                                                                                                                                                                                                                                                                                                                                                                                                                                                                                                                                                                                                                                                                                                                                                                                                                                                                                                                                                                                                                                                                                                                                                                                                                                                                                                                                  | 4.1 x 4.3 |
|--------|--------------------------------------------------------------------------------------------------------------------------------------------------------------------------------------------------------------------------------------------------------------------------------------------------------------------------------------------------------------------------------------------------------------------------------------------------------------------------------------------------------------------------------------------------------------------------------------------------------------------------------------------------------------------------------------------------------------------------------------------------------------------------------------------------------------------------------------------------------------------------------------------------------------------------------------------------------------------------------------------------------------------------------------------------------------------------------------------------------------------------------------------------------------------------------------------------------------------------------------------------------------------------------------------------------------------------------------------------------------------------------------------------------------------------------------------------------------------------------------------------------------------------------------------------------------------------------------------------------------------------------------------------------------------------------------------------------------------------------------------------------------------------------------------------------------------------------------------------------------------------------------------------------------------------------------------------------------------------------------------------------------------------------------------------------------------------------------------------------------------------------|-----------|
|        | Dining                                                                                                                                                                                                                                                                                                                                                                                                                                                                                                                                                                                                                                                                                                                                                                                                                                                                                                                                                                                                                                                                                                                                                                                                                                                                                                                                                                                                                                                                                                                                                                                                                                                                                                                                                                                                                                                                                                                                                                                                                                                                                                                         | 4.2 x 2.8 |
|        | Master Suite                                                                                                                                                                                                                                                                                                                                                                                                                                                                                                                                                                                                                                                                                                                                                                                                                                                                                                                                                                                                                                                                                                                                                                                                                                                                                                                                                                                                                                                                                                                                                                                                                                                                                                                                                                                                                                                                                                                                                                                                                                                                                                                   | 4.2 x 3.9 |
|        | Bed 2                                                                                                                                                                                                                                                                                                                                                                                                                                                                                                                                                                                                                                                                                                                                                                                                                                                                                                                                                                                                                                                                                                                                                                                                                                                                                                                                                                                                                                                                                                                                                                                                                                                                                                                                                                                                                                                                                                                                                                                                                                                                                                                          | 3.2 x 3.0 |
|        | Bed 3                                                                                                                                                                                                                                                                                                                                                                                                                                                                                                                                                                                                                                                                                                                                                                                                                                                                                                                                                                                                                                                                                                                                                                                                                                                                                                                                                                                                                                                                                                                                                                                                                                                                                                                                                                                                                                                                                                                                                                                                                                                                                                                          | 3.1 x 3.3 |
|        | Bed 4                                                                                                                                                                                                                                                                                                                                                                                                                                                                                                                                                                                                                                                                                                                                                                                                                                                                                                                                                                                                                                                                                                                                                                                                                                                                                                                                                                                                                                                                                                                                                                                                                                                                                                                                                                                                                                                                                                                                                                                                                                                                                                                          | 3.1 x 3.3 |
|        | Activities                                                                                                                                                                                                                                                                                                                                                                                                                                                                                                                                                                                                                                                                                                                                                                                                                                                                                                                                                                                                                                                                                                                                                                                                                                                                                                                                                                                                                                                                                                                                                                                                                                                                                                                                                                                                                                                                                                                                                                                                                                                                                                                     | 5.2 x 3.7 |
|        | Study Nook                                                                                                                                                                                                                                                                                                                                                                                                                                                                                                                                                                                                                                                                                                                                                                                                                                                                                                                                                                                                                                                                                                                                                                                                                                                                                                                                                                                                                                                                                                                                                                                                                                                                                                                                                                                                                                                                                                                                                                                                                                                                                                                     | 2.4 x 3.0 |
|        | Theatre                                                                                                                                                                                                                                                                                                                                                                                                                                                                                                                                                                                                                                                                                                                                                                                                                                                                                                                                                                                                                                                                                                                                                                                                                                                                                                                                                                                                                                                                                                                                                                                                                                                                                                                                                                                                                                                                                                                                                                                                                                                                                                                        | 3.9 x 3.6 |
|        | Garage                                                                                                                                                                                                                                                                                                                                                                                                                                                                                                                                                                                                                                                                                                                                                                                                                                                                                                                                                                                                                                                                                                                                                                                                                                                                                                                                                                                                                                                                                                                                                                                                                                                                                                                                                                                                                                                                                                                                                                                                                                                                                                                         | 5.5 x 5.5 |
|        | Alfresco (optional)                                                                                                                                                                                                                                                                                                                                                                                                                                                                                                                                                                                                                                                                                                                                                                                                                                                                                                                                                                                                                                                                                                                                                                                                                                                                                                                                                                                                                                                                                                                                                                                                                                                                                                                                                                                                                                                                                                                                                                                                                                                                                                            | 2.7 x 3.0 |
| (8.77) | The state of the s |           |

### Clemente

Floor plan portrays the Tavis facade and will differ slightly with various facades (for example window locations may differ).

Floor plan shown with optional alfresco.

Block width/depth suitability may vary by council or approval authority. Please refer to the back page for an important notice.