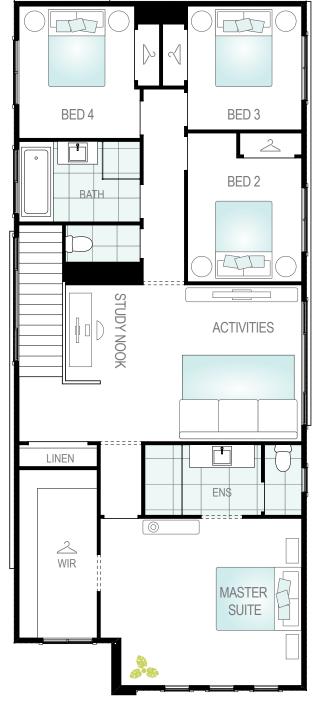

You'll love the thoughtful design making the everyday a little easier like the gourmet kitchen with butler's pantry, that flows into the hidden laundry, with walk-in linen, on the ground floor.

Escape to the upper level for some peace and quiet with a study nook and four bedrooms, including an oversized master suite.

### **Key features:**

- Theatre or guest bed option
- Gourmet kitchen with butler's pantry
- Upper level living with study nook

9.035m width x 21.620m length

| Family/Living       | 4.7 x 4.6 |
|---------------------|-----------|
| Dining              | 3.1 x 5.2 |
| Master Suite        | 4.9 x 4.1 |
| Bed 2               | 2.8 x 3.6 |
| Bed 3               | 2.8 x 3.0 |
| Bed 4               | 2.8 x 3.2 |
| Activities          | 3.8 x 3.8 |
| Study               | 2.4 x 2.2 |
| Study Nook          | 1.9 x 2.3 |
| Garage              | 5.5 x 5.5 |
| Alfresco (optional) | 2.2 x 4.7 |

Minimum block width

Assuming one zero lot boundary

First floor