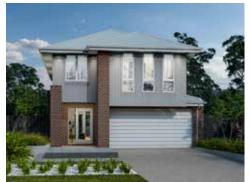

| 4.7 x 4.6 |
|---------------------|-----------|
| Dining              | 3.1 x 5.2 |
| Master Suite        | 4.9 x 4.1 |
| Bed 2               | 2.8 x 3.6 |
| Bed 3               | 2.8 x 3.0 |
| Bed 4               | 2.8 x 3.2 |
| Activities          | 3.8 x 3.8 |
| Study               | 2.4 x 2.2 |
| Study Nook          | 1.9 x 2.3 |
| Garage              | 5.5 x 5.5 |
| Alfresco (optional) | 2.2 x 4.7 |



Minimum block width

Assuming one zero lot boundary





First floor

#### Beatriz

Floor plan portrays the Tavis facade and will differ slightly with various facades (for example window locations may differ).

Floor plan shown with optional alfresco.

Block width/depth suitability may vary by council or approval authority. Please refer to the back page for an important notice.









Estell facade Tavis facade

Tudor facade

Classic facade



# mcdonaldjoneshomes.com.au 1300 555 382





IMPORTANT NOTICE Images of facades shown are a guide only. Material finishes, dimensions and colours shown are purely an expression of the artist and are subject to change. Please refer to our current price list and specifications for facade finishes allowed in published price. Garage doors are panel lift doors. Garage door glazing is an additional cost. Images in this brochure including actual photographs and rendered imagery may depict fixtures, finishes, and features not supplied by McDonald Jones such as furnishings, internal and external fireplaces, landscaping, plants, decking, water features and swimming pools. Accordingly, published prices do not include the supply of any