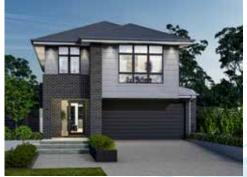

| 4.7 x 4.6 |
|---------------------|-----------|
| Dining              | 3.1 x 5.2 |
| Master Suite        | 4.9 x 4.1 |
| Bed 2               | 2.8 x 3.6 |
| Bed 3               | 2.8 x 3.0 |
| Bed 4               | 2.8 x 3.2 |
| Activities          | 3.8 x 3.8 |
| Study               | 2.4 x 2.2 |
| Study Nook          | 1.9 x 2.3 |
| Garage              | 5.5 x 5.5 |
| Alfresco (optional) | 2.2 x 4.7 |



Minimum block width

Assuming one zero lot boundary





First floor

#### Beatriz

Floor plan portrays the Tavis facade and will differ slightly with various facades (for example window locations may differ).

Floor plan shown with optional alfresco.

Block width/depth suitability may vary by council or approval authority. Please refer to the back page for an important notice.









Estell facade Tavis facade

Tudor facade

Classic facade



# mcdonaldjoneshomes.com.au 1300 555 382





IMPORTANT NOTICE Images of facades shown are a guide only. Material finishes, dimensions and colours shown are purely an expression of the artist and are subject to change. Please refer to our current price list and specifications for facade finishes allowed in published price. Garage doors are panel lift doors. Garage door glazing is an additional cost. Images in this brochure including actual photographs and rendered imagery may depict fixtures, finishes, and features not supplied by McDonald Jones such as furnishings, internal and external fireplaces, landscaping, plants, decking, water features and swimming pools. Accordingly, published prices do not include the supply of any o