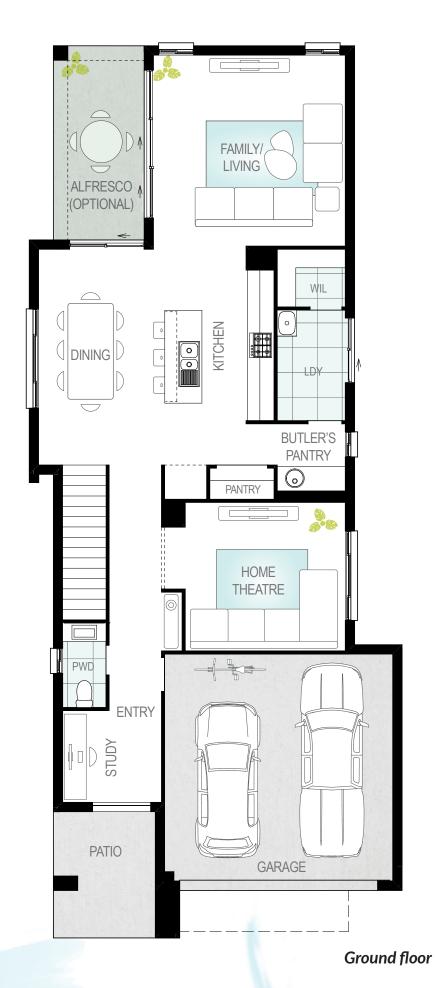

You'll love the thoughtful design making the everyday a little easier like the gourmet kitchen with butler's pantry, that flows into the hidden laundry, with walk-in linen, on the ground floor.

Escape to the upper level for some peace and quiet with a study nook and four bedrooms, including an oversized master suite.

### **Key features:**

- Theatre or guest bed option
- Gourmet kitchen with butler's pantry
- Upper level living with study nook

9.035m width x 21.620m length

| Family/Living       | 4.7 x 4.6 |
|---------------------|-----------|
| Dining              | 3.1 x 5.2 |
| Master Suite        | 4.9 x 4.1 |
| Bed 2               | 2.8 x 3.6 |
| Bed 3               | 2.8 x 3.0 |
| Bed 4               | 2.8 x 3.2 |
| Activities          | 3.8 x 3.8 |
| Study               | 2.4 x 2.2 |
| Study Nook          | 1.9 x 2.3 |
| Garage              | 5.5 x 5.5 |
| Alfresco (optional) | 2.2 x 4.7 |

Minimum block width

Assuming one zero lot boundary

First floor