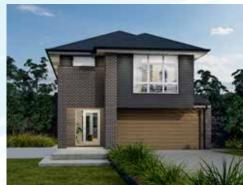

| 4.7 x 4.6 |
|---------------------|-----------|
| Dining              | 3.1 x 5.2 |
| Master Suite        | 4.9 x 4.1 |
| Bed 2               | 2.8 x 3.6 |
| Bed 3               | 2.8 x 3.0 |
| Bed 4               | 2.8 x 3.2 |
| Activities          | 3.8 x 3.8 |
| Study               | 2.4 x 2.2 |
| Study Nook          | 1.9 x 2.3 |
| Garage              | 5.5 x 5.5 |
| Alfresco (optional) | 2.2 x 4.7 |



Minimum block width

Assuming one zero lot boundary





First floor

#### Beatriz

Floor plan portrays the Tavis facade and will differ slightly with various facades (for example window locations may differ).

Floor plan shown with optional alfresco.

Block width/depth suitability may vary by council or approval authority. Please refer to the back page for an important notice.









Estell facade Tavis facade

Tudor facade

Classic facade



# mcdonaldjoneshomes.com.au 1300 555 382





IMPORTANT NOTICE Images of facades shown are a guide only. Material finishes, dimensions and colours shown are purely an expression of the artist and are subject to change. Please refer to our current price list and specifications for facade finishes allowed in published price. Garage doors are panel lift doors. Garage door glazing is an additional cost. Images in this brochure including actual photographs and rendered imagery may depict fixtures, finishes, and features not supplied by McDonald Jones such as furnishings, internal and external fireplaces, landscaping, plants, decking, water features and swimming pools. Accordingly, published prices do not include the supply of a