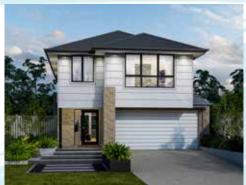

4.7 x 4.6 |
|---------------------|-----------|
| Dining              | 3.1 x 5.2 |
| Master Suite        | 4.9 x 4.1 |
| Bed 2               | 2.8 x 3.6 |
| Bed 3               | 2.8 x 3.0 |
| Bed 4               | 2.8 x 3.2 |
| Activities          | 3.8 x 3.8 |
| Study               | 2.4 x 2.2 |
| Study Nook          | 1.9 x 2.3 |
| Garage              | 5.5 x 5.5 |
| Alfresco (optional) | 2.2 x 4.7 |



Minimum block width

Assuming one zero lot boundary





First floor

#### Beatriz

Floor plan portrays the Tavis facade and will differ slightly with various facades (for example window locations may differ).

Floor plan shown with optional alfresco.

Block width/depth suitability may vary by council or approval authority. Please refer to the back page for an important notice.









Estell facade Tavis facade

Tudor facade

Classic facade



# mcdonaldjoneshomes.com.au 1300 555 382





IMPORTANT NOTICE Images of facades shown are a guide only. Material finishes, dimensions and colours shown are purely an expression of the artist and are subject to change. Please refer to our current price list and specifications for facade finishes allowed in published price. Garage doors are panel lift doors. Garage door glazing is an additional cost. Images in this brochure including actual photographs and rendered imagery may depict fixtures, finishes, and features not supplied by McDonald Jones such as furnishings, internal and external fireplaces, landscaping, plants, decking, water features and swimming pools. Accordingly, published prices do not include the supply of any of