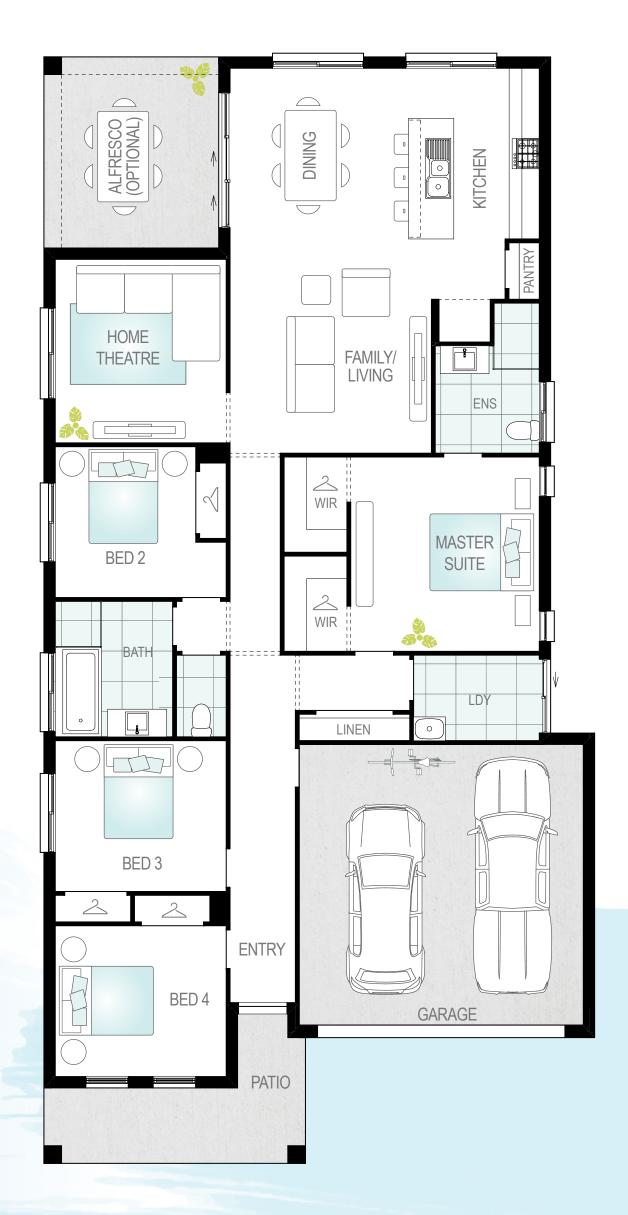

### Smart design creates a home with it all!

You'll immediately know you're home when you walk through the front door of the Vilena, with its thoughtful design drawing you into this harmonious home.

The front of the home is perfectly peaceful with the smartly designed master suite with oversized matching his-and-her robes and the additional bedrooms positioned on the other side of the hallway for easy connection, perfect for young families.

The light-filled open-plan family/living, dining and gourmet kitchen at the rear of the home has a warm and inviting atmosphere that flows out to the optional alfresco offering an additional living space for entertaining and easy family dinners.

## **Key features:**

- Master suite with his-and-her robes
- Theatre
- Plenty of storage throughout

10.950m width x 20.500m length

| Family/Living       | 4.0 x 4.3 |
|---------------------|-----------|
| Dining              | 3.6 x 3.4 |
| Master Suite        | 3.8 x 3.9 |
| Bed 2               | 3.4 x 3.0 |
| Bed 3               | 3.4 x 3.0 |
| Bed 4               | 3.4 x 3.0 |
| Theatre             | 3.4 x 3.6 |
| Garage              | 5.7 x 5.6 |
| Alfresco (optional) | 3.5 x 3.8 |

#### Vilena

Floor plan portrays the Norfolk facade and will differ slightly with various facades (for example window locations may differ).

 $Facade\ renders\ shown\ reflect\ 2550mm\ ceiling\ height\ upgrade.$ 

Floor plan shown with optional alfresco.

Block width/depth suitability may vary by council or approval authority. Please refer to the back page for an important notice.

Norfolk facade

Classic facade