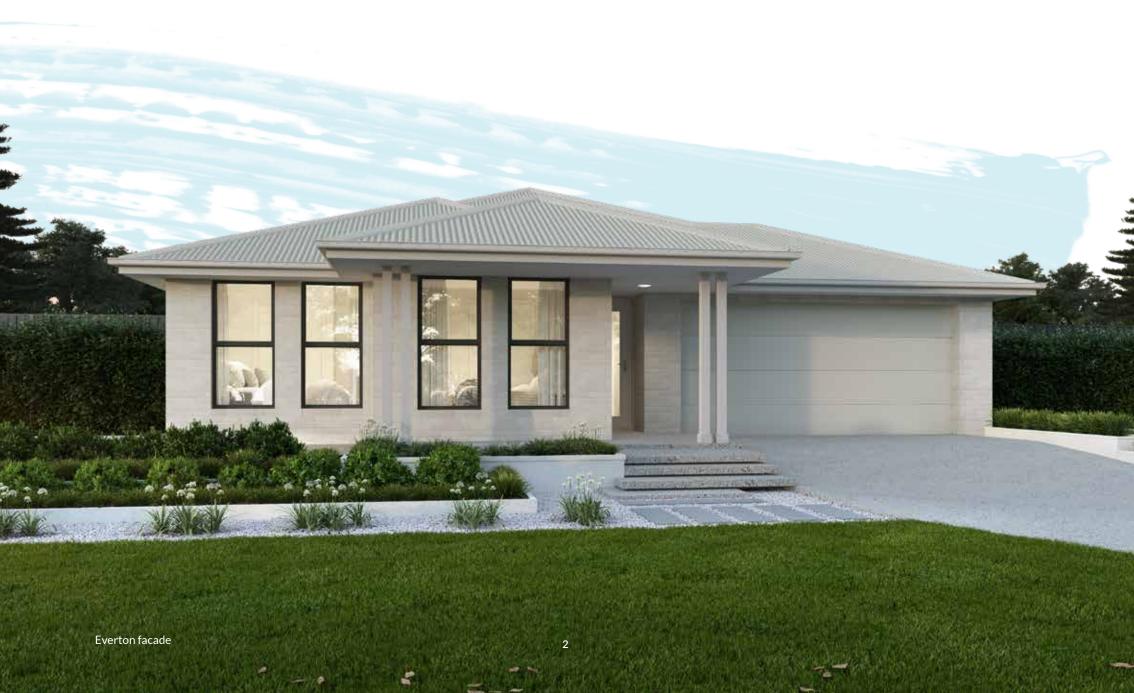

#### Toledo

Floor plan portrays the Northport facade and will differ slightly with various facades (for example window locations may differ).

Facade renders shown reflect standard 2400mm ceiling height.