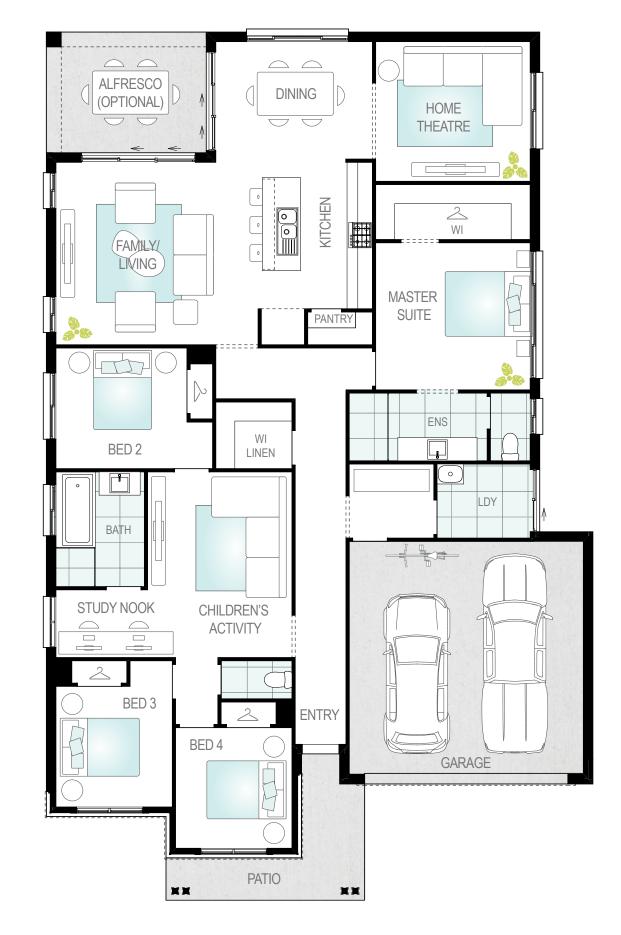

## A sensational home design filled for the best of modern living.

Endless spaces for the family to connect and come together or relax and retreat in peace and quiet.

The living zone, at the rear of the home, is ideally positioned for those who love to entertain with a large gourmet kitchen which looks out across the living, dining and out to the optional alfresco.

The smartly designed children's zone is the ultimate space for growing families with three bedrooms connected by the activities and study nook and a versatile family bathroom.

This modern design is completed by a spacious master suite with wall-to-wall walk-in robe to create your ultimate private sanctuary.

### **Key features:**

- Large living and entertaining zone
- Children's zone with study nook
- Double garage with internal access

 $12.905 \, \text{m}$  width x  $19.500 \, \text{m}$  length

| Family/Living       | 4.9 x 4.3 |
|---------------------|-----------|
| Dining              | 3.7 x 2.8 |
| Master Suite        | 3.7 x 3.5 |
| Bed 2               | 3.7 x 2.9 |
| Bed 3               | 2.8 x 3.5 |
| Bed 4               | 2.8 x 2.9 |
| Activities          | 3.4 x 4.4 |
| Study Nook          | 2.2 x 1.6 |
| Theatre             | 3.7 x 3.3 |
| Garage              | 5.5 x 5.5 |
| Alfresco (optional) | 3.8 x 2.9 |

 $Floor\ plan\ shown\ with\ optional\ alfresco.$ 

Block width/depth suitability may vary by council or approval authority. Please refer to the back page for an important notice.

Classic facade Grove facade Norfolk facade