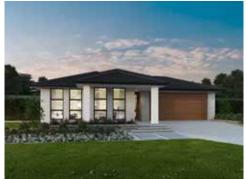

#### Toledo

Floor plan portrays the Northport facade and will differ slightly with various facades (for example window locations may differ).

Facade renders shown reflect standard 2400mm ceiling height.

 $Floor\ plan\ shown\ with\ optional\ alfresco.$ 

Block width/depth suitability may vary by council or approval authority. Please refer to the back page for an important notice.

Classic facade Grove facade Norfolk facade