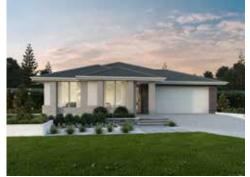

#### Toledo

Floor plan portrays the Northport facade and will differ slightly with various facades (for example window locations may differ).

Facade renders shown reflect standard 2400mm ceiling height.

 $Floor\ plan\ shown\ with\ optional\ alfresco.$ 

Block width/depth suitability may vary by council or approval authority. Please refer to the back page for an important notice.

Classic facade Grove facade Norfolk facade