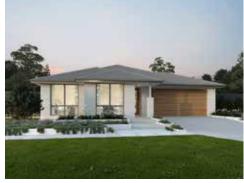

#### Toledo

Floor plan portrays the Northport facade and will differ slightly with various facades (for example window locations may differ).

Facade renders shown reflect standard 2400mm ceiling height.

 $Floor\ plan\ shown\ with\ optional\ alfresco.$ 

Block width/depth suitability may vary by council or approval authority. Please refer to the back page for an important notice.

Classic facade Grove facade Norfolk facade