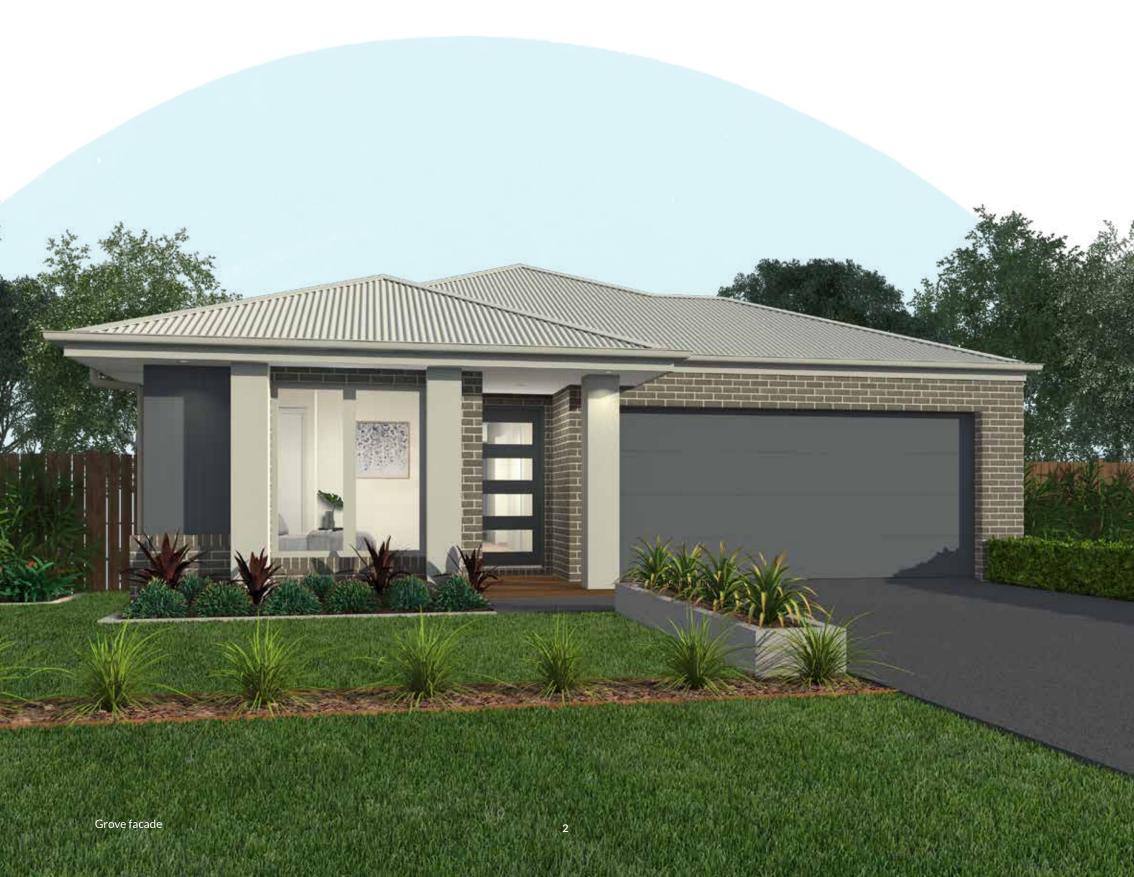

Single Storey Andorra.

# Andorra

#### Andorra

Floor plan portrays the Everton facade and will differ slightly with various facades (for example window locations may differ).

Facade renders shown reflect 2550mm ceiling height upgrade.

Floor plan shown with optional alfresco.