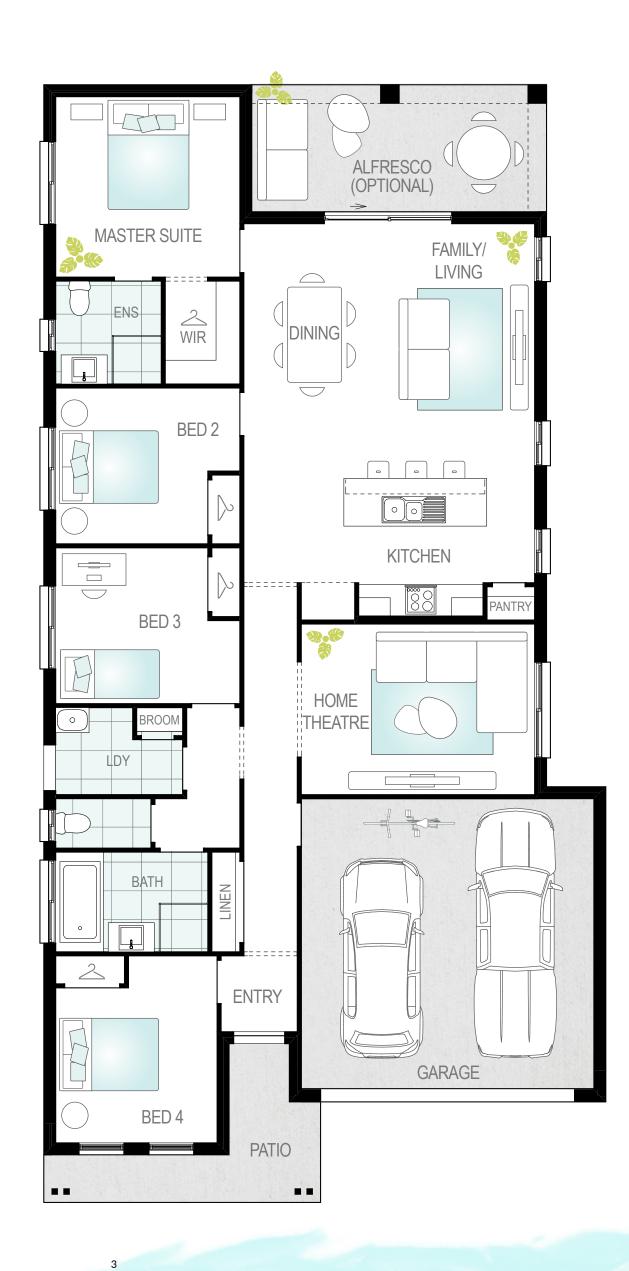

#### A new home is no longer a fantasy.

The Andorra is a first home owner's dream that offers all the necessities (and even more) plus the freedom to decorate as you please.

Besides the bonus of built-in storage, you'll also be able to enjoy bubble baths, two safe spaces for the cars, and a luxurious master suite with ensuite and walk-in robe.

Or even better, simply head straight down the back (or stop off in the theatre on your way) to entertain in your shiny new open-plan kitchen, dining and family/ living area that is only seconds away from a BBQ on the optional alfresco.

## Key features:

- Double garage with internal access
- Theatre

• Rear positioned master suite

ল 2 ০০০ 2 <u>⊥</u>10.7m 4

10.620m width x 20.220m length

| Family/Living/Dining | 5.5 x 4.8 |
|----------------------|-----------|
| Master Suite         | 3.5 x 3.4 |
| Bed 2                | 3.5 x 2.9 |
| Bed 3                | 3.5 x 2.9 |
| Bed 4                | 3.1 x 3.5 |
| Theatre              | 4.4 x 3.2 |
| Garage               | 5.5 x 5.5 |
| Alfresco (optional)  | 5.6 x 2.4 |
|                      |           |

#### Andorra

Floor plan portrays the Everton facade and will differ slightly with various facades (for example window locations may differ).

Facade renders shown reflect 2550mm ceiling height upgrade.

Floor plan shown with optional alfresco.