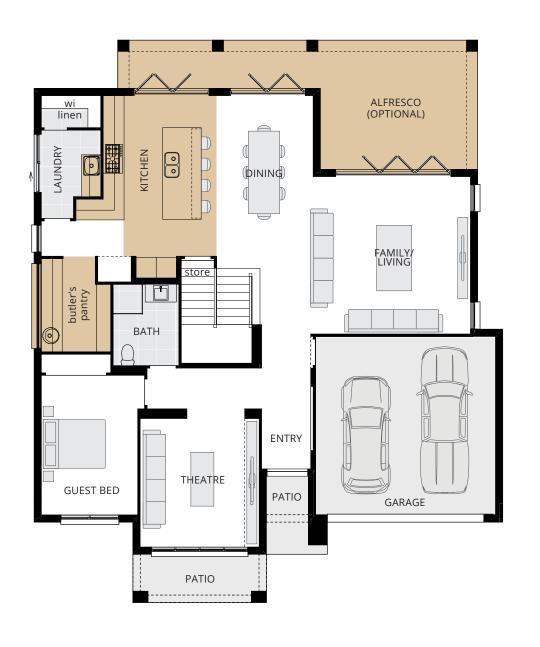

The generous proportions of the open plan living, dining and kitchen are truly sensational, with an enormous walk-in pantry and plenty of storage for the whole family.

The large optional alfresco brings the outdoors in, and has been designed to be accessed from the kitchen, dining and living, so you can truly enjoy your surroundings.

## **Ground Floor**

| Alternate kitchen layout 'a'                        |
|-----------------------------------------------------|
| Bi-fold door to dining (2180 x 2330)                |
| Bi-fold door to family/living (2180 x 2330)         |
| Bi-fold door to kitchen (2180 x 2330)               |
| Butler's pantry                                     |
| Laundry bench 1300mm (not shown)                    |
| Overhead laundry cupboard (1300mm long)             |
| Spashback window to butler's pantry (F727 x 2650mm) |
| Alfresco                                            |