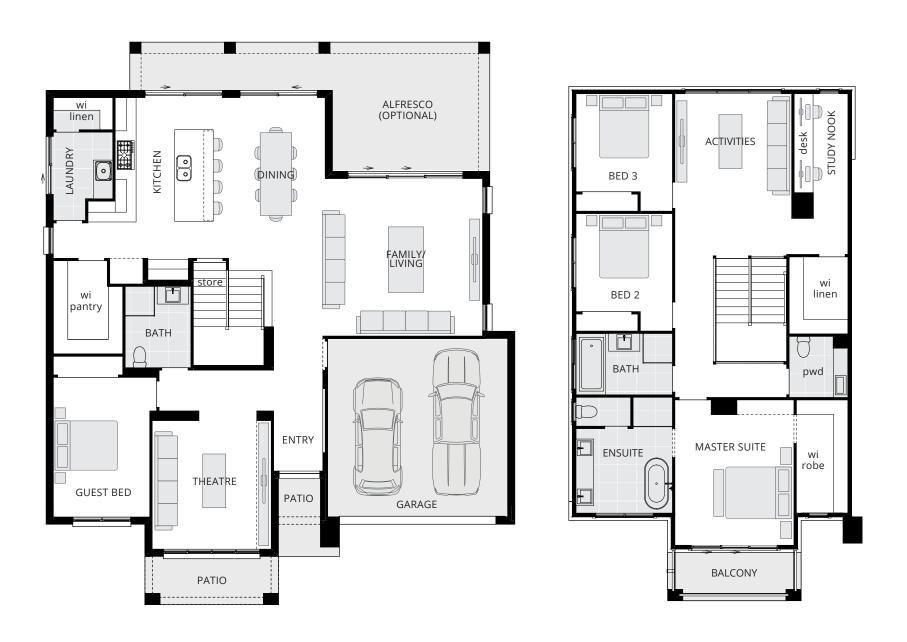

## The perfect balance of space and flow.

The Mayfair has been architecturally designed to cater for shorter blocks 25m deep and those looking for versatile homes that maximise a wider frontage.

It features a dedicated guest bedroom on the ground floor with a full ensuite and a nearby home theatre to relax and enjoy the latest entertainment with friends and family.

The generous proportions of the open plan living, dining and kitchen are truly sensational, with an enormous walk-in pantry and plenty of storage for the whole family.

The large optional alfresco brings the outdoors in, and has been designed to be accessed from the kitchen, dining and living, so you can truly enjoy your surroundings.

Upstairs you can enjoy another activities space, as well as a study area to make working or studying at home a breeze. The bedroom layout and front-positioned master suite are perfect for families with an abundance of storage and space to love for years to come.

Every area of this home has been maximised for space and comfort, with an array of storage factored into the design, including under the stars, the additional linen on both levels and pantry size.

This design strikes the perfect balance of space and flow for elevated two-storey living.

## **Ground Floor**

| Family/Living       | 4.9 x 4.9  |
|---------------------|------------|
| Dining              | 3.5 x 5.0  |
| Theatre             | 3.7 x 4.0  |
| Guest bed           | 3.0 x 4.3  |
| Garage              | 5.6 x 5.6  |
| Alfresco (optional) | 11.2 x 4.0 |

## **First Floor**

| Master Suite | 3.7 x 4.1 |
|--------------|-----------|
| Bed 2        | 3.0 x 3.7 |
| Bed 3        | 3.0 x 3.7 |
| Study Nook   | 1.7 x 3.1 |
| Activities   | 3.6 x 5.0 |

Floor plan depicts **Armstrong facade.** 

GROUND FLOOR FIRST FLOOR