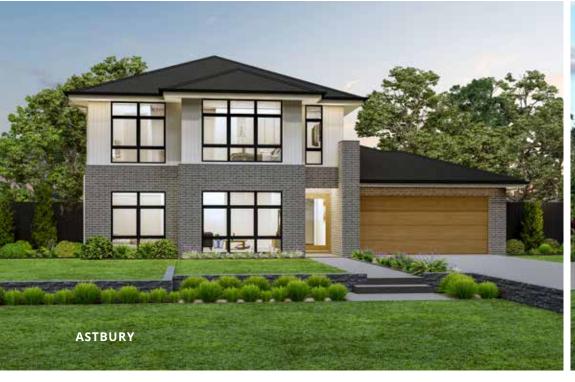

| 1.8 x 3.1 |
|              |           |

## **Ground Floor**

| Alternate kitchen layout 'a'                        |
|-----------------------------------------------------|
| Bi-fold door to dining (2180 x 2330)                |
| Bi-fold door to family/living (2180 x 2330)         |
| Bi-fold door to kitchen (2180 x 2330)               |
| Butler's pantry                                     |
| Laundry bench 1300mm (not shown)                    |
| Overhead laundry cupboard (1300mm long)             |
| Spashback window to butler's pantry (F727 x 2650mm) |
| Alfresco                                            |

## **First Floor**

Fourth bedroom and study nook in lieu of activities

Floor plan depicts **Armstrong facade.** 





GROUND FLOOR FIRST FLOOR

## Mayfair Facades













1300 555 382

## mcdonaldjoneshomes.com.au

























IMPORTANT NOTICE Images of facades shown are a guide only. Material finishes, dimensions and colours shown are purely an expression of the artist and are subject to change. Please refer to our current price list and specifications for facade finishes allowed in published price. Garage doors are panel lift doors. Garage door glazing is an additional cost. Images in this brochure including actual photographs and rendered imagery may depict fixtures, finishes, and features not supplied by McDonald Jones such as furnishings, internal and external fireplaces, landscaping, plants, decking, water features and swimming pools. Accordingly, published prices do not include the supply of any of these items. Images may also depic