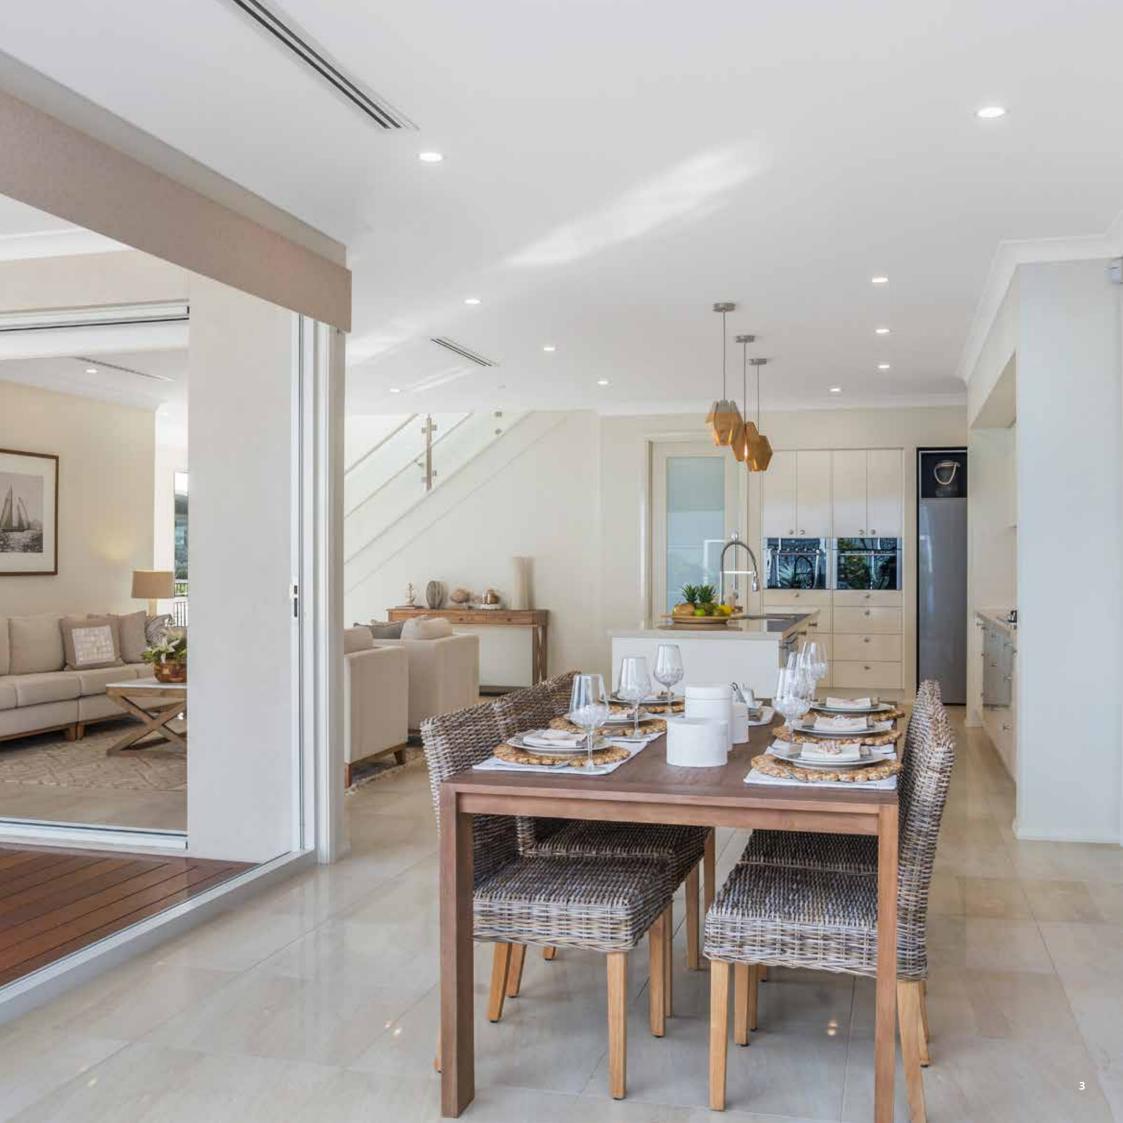

The generous proportions of the open plan living, dining and kitchen are truly sensational, with an enormous walk-in pantry and plenty of storage for the whole family.

The large optional alfresco brings the outdoors in, and has been designed to be accessed from the kitchen, dining and living, so you can truly enjoy your surroundings.