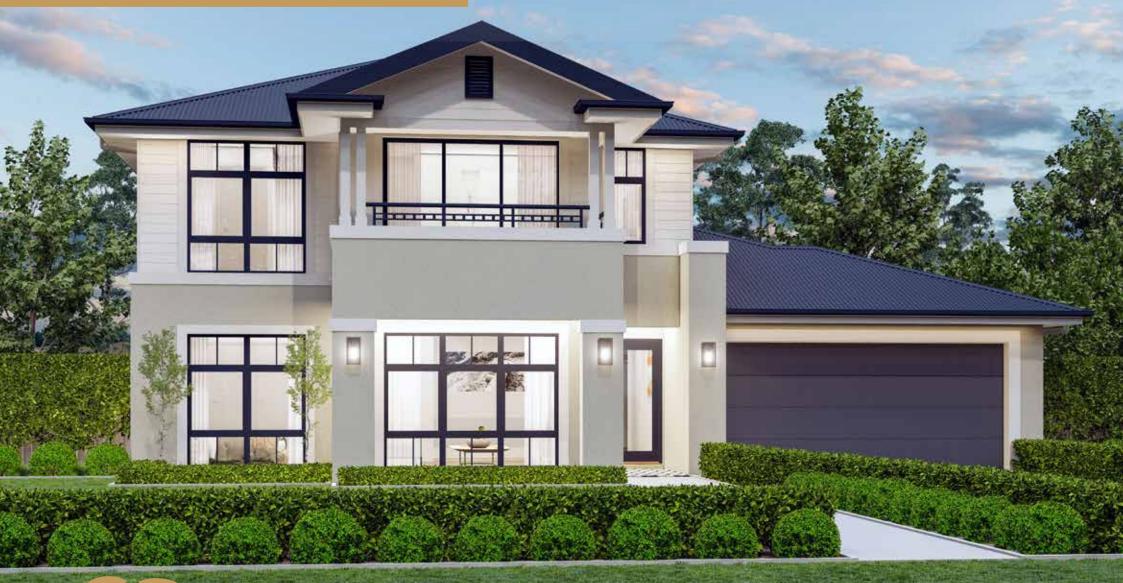

## The perfect balance of space and flow.

The Mayfair has been architecturally designed to cater for shorter blocks 25m deep and those looking for versatile homes that maximise a wider frontage.

It features a dedicated guest bedroom on the ground floor with a full ensuite and a nearby home theatre to relax and enjoy the latest entertainment with friends and family.

The generous proportions of the open plan living, dining and kitchen are truly sensational, with an enormous walk-in pantry and plenty of storage for the whole family.

The large optional alfresco brings the outdoors in, and has been designed to be accessed from the kitchen, dining and living, so you can truly enjoy your surroundings.

Upstairs you can enjoy another activities space, as well as a study area to make working or studying at home a breeze. The bedroom layout and front-positioned master suite are perfect for families with an abundance of storage and space to love for years to come.

Every area of this home has been maximised for space and comfort, with an array of storage factored into the design, including under the stars, the additional linen on both levels and pantry size.

This design strikes the perfect balance of space and flow for elevated two-storey living.