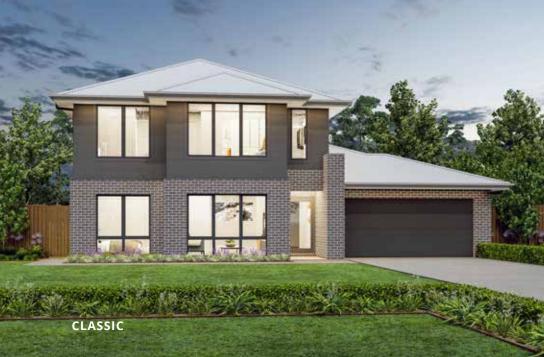

k   | 1.8 x 3.1 |
|              |           |

## **Ground Floor**

| Alternate kitchen layout 'a'                        |
|-----------------------------------------------------|
| Bi-fold door to dining (2180 x 2330)                |
| Bi-fold door to family/living (2180 x 2330)         |
| Bi-fold door to kitchen (2180 x 2330)               |
| Butler's pantry                                     |
| Laundry bench 1300mm (not shown)                    |
| Overhead laundry cupboard (1300mm long)             |
| Spashback window to butler's pantry (F727 x 2650mm) |
| Alfresco                                            |

## **First Floor**

Fourth bedroom and study nook in lieu of activities

Floor plan depicts **Armstrong facade.** 





GROUND FLOOR FIRST FLOOR

## Mayfair Facades













1300 555 382

## mcdonaldjoneshomes.com.au

























IMPORTANT NOTICE Images of facades shown are a guide only. Material finishes, dimensions and colours shown are purely an expression of the artist and are subject to change. Please refer to our current price list and specifications for facade finishes allowed in published price. Garage doors are panel lift doors. Garage door glazing is an additional cost. Images in this brochure including actual photographs and rendered imagery may depict fixtures, finishes, and features not supplied by McDonald Jones such as furnishings, internal and external fireplaces, landscaping, plants, decking, water features and swimming pools. Accordingly, published prices do not include the supply of any of these items. Images may also dep