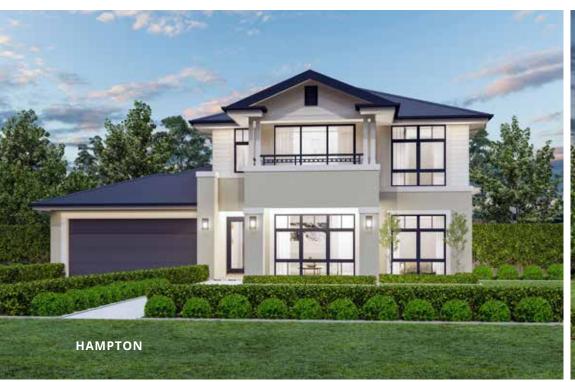

ook   | 1.8 x 3.1 |
|              |           |

## **Ground Floor**

| Alternate kitchen layout 'a'                        |
|-----------------------------------------------------|
| Bi-fold door to dining (2180 x 2330)                |
| Bi-fold door to family/living (2180 x 2330)         |
| Bi-fold door to kitchen (2180 x 2330)               |
| Butler's pantry                                     |
| Laundry bench 1300mm (not shown)                    |
| Overhead laundry cupboard (1300mm long)             |
| Spashback window to butler's pantry (F727 x 2650mm) |
| Alfresco                                            |

## **First Floor**

Fourth bedroom and study nook in lieu of activities

Floor plan depicts **Armstrong facade.** 





GROUND FLOOR FIRST FLOOR

## Mayfair Facades













1300 555 382

## mcdonaldjoneshomes.com.au

























IMPORTANT NOTICE Images of facades shown are a guide only. Material finishes, dimensions and colours shown are purely an expression of the artist and are subject to change. Please refer to our current price list and specifications for facade finishes allowed in published price. Garage doors are panel lift doors. Garage door glazing is an additional cost. Images in this brochure including actual photographs and rendered imagery may depict fixtures, finishes, and features not supplied by McDonald Jones such as furnishings, internal and external fireplaces, landscaping, plants, decking, water features and swimming pools. Accordingly, published prices do not include the supply of any of these items. Images may also d