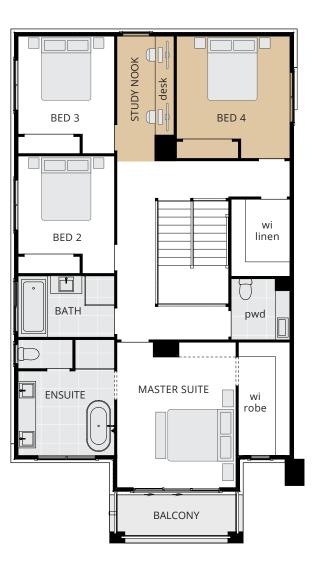

Upstairs you can enjoy another activities space, as well as a study area to make working or studying at home a breeze. The bedroom layout and front-positioned master suite are perfect for families with an abundance of storage and space to love for years to come.

## **First Floor**

| Master Suite | 3.7 x 4.1 |
|--------------|-----------|
| Bed 2        | 3.0 x 3.7 |
| Bed 3        | 3.0 x 3.7 |
| Bed 4        | 3.5 x 3.8 |
| Study Nook   | 1.8 x 3.1 |
|              |           |

## **First Floor**

Fourth bedroom and study nook in lieu of activities

Floor plan depicts **Armstrong facade.** 

GROUND FLOOR FIRST FLOOR