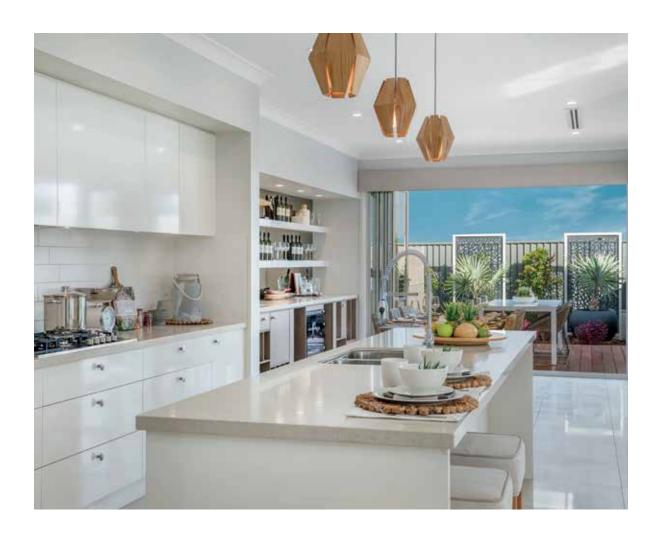

The generous proportions of the open plan living, dining and kitchen are truly sensational, with an enormous walk-in pantry and plenty of storage for the whole family.

The large optional alfresco brings the outdoors in, and has been designed to be accessed from the kitchen, dining and living, so you can truly enjoy your surroundings.