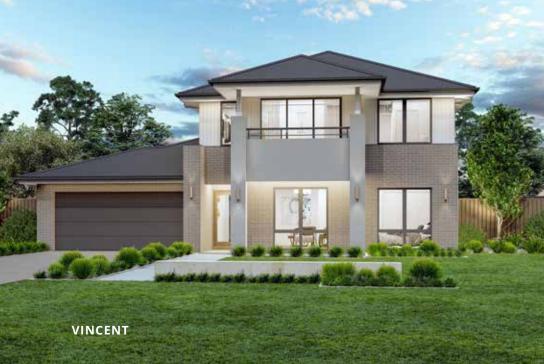

| 1.8 x 3.1 |
|              |           |

## **Ground Floor**

| Alternate kitchen layout 'a'                        |
|-----------------------------------------------------|
| Bi-fold door to dining (2180 x 2330)                |
| Bi-fold door to family/living (2180 x 2330)         |
| Bi-fold door to kitchen (2180 x 2330)               |
| Butler's pantry                                     |
| Laundry bench 1300mm (not shown)                    |
| Overhead laundry cupboard (1300mm long)             |
| Spashback window to butler's pantry (F727 x 2650mm) |
| Alfresco                                            |

## **First Floor**

Fourth bedroom and study nook in lieu of activities

Floor plan depicts **Armstrong facade.** 





GROUND FLOOR FIRST FLOOR

## Mayfair Facades













1300 555 382

## mcdonaldjoneshomes.com.au

























IMPORTANT NOTICE Images of facades shown are a guide only. Material finishes, dimensions and colours shown are purely an expression of the artist and are subject to change. Please refer to our current price list and specifications for facade finishes allowed in published price. Garage doors are panel lift doors. Garage door glazing is an additional cost. Images in this brochure including actual photographs and rendered imagery may depict fixtures, finishes, and features not supplied by McDonald Jones such as furnishings, internal and external fireplaces, landscaping, plants, decking, water features and swimming pools. Accordingly, published prices do not include the supply of any of these items. Images may also depict