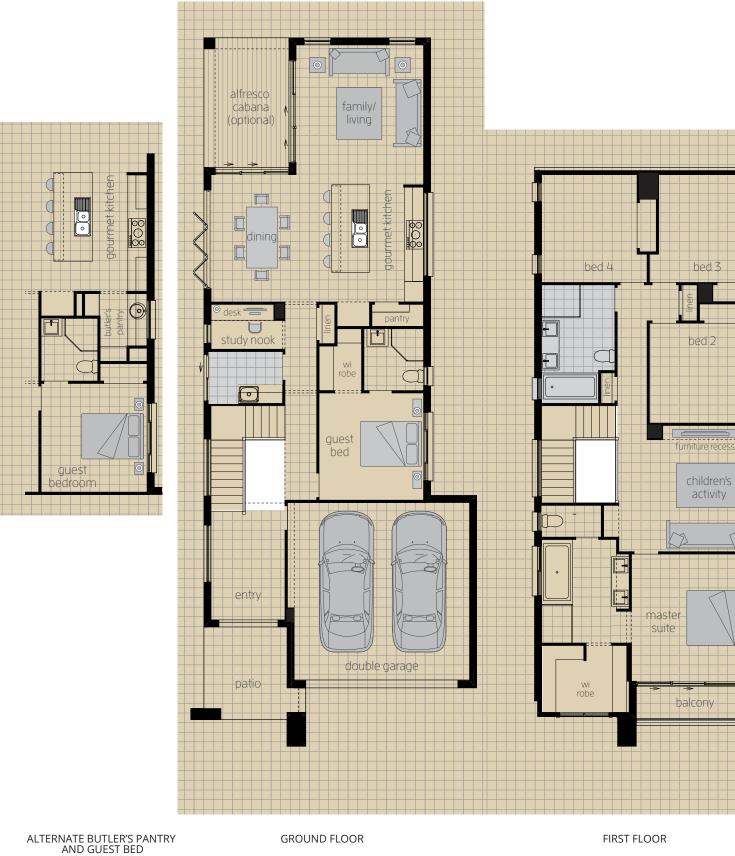

### Tulloch 31 ONE

8.600m width x 21.500m length

### **Ground Floor**

| Family/Living   | 4.0 x 4.4 |
|-----------------|-----------|
| Dining          | 3.8 x 4.0 |
| Home Theatre    | 4.4 x 3.6 |
| Double Garage   | 5.5 x 5.6 |
| Alfresco Cabana | 2.7 x 4.1 |

### **First Floor**

| Master Suite        | 3.9 x 4.0 |
|---------------------|-----------|
| Bed 2               | 3.3 x 3.2 |
| Bed 3               | 3.0 x 3.4 |
| Bed 4               | 3.0 x 3.4 |
| Children's Activity | 4.3 × 4.0 |

### Tulloch 31 TWO

8.600m width x 21.500m length

### **Ground Floor**

| Dining          | 4.1 x 4.8 |
|-----------------|-----------|
| Home Theatre    | 4.1 x 3.7 |
| Double Garage   | 5.5 x 5.6 |
| Alfresco Cabana | 2.7 x 4.1 |

### **First Floor**

| Master Suite        | 3.9 x 4.0 |
|---------------------|-----------|
| Bed 2               | 3.3 x 3.1 |
| Bed 3               | 3.0 x 3.4 |
| Bed 4               | 3.0 x 3.4 |
| Children's Activity | 4.3 x 4.0 |