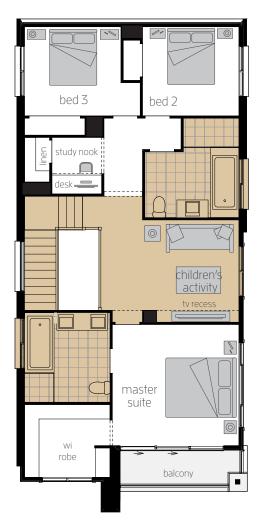

### **First Floor**

| Master Suite        | 3.9 x 4.0 |
|---------------------|-----------|
| Bed 2               | 3.3 x 3.2 |
| Bed 3               | 3.0 x 3.4 |
| Bed 4               | 3.0 x 3.4 |
| Children's Activity | 4.3 × 4.0 |

### **First Floor**

| Master Suite        | 3.9 x 3.8 |
|---------------------|-----------|
| Bed 2               | 3.0 x 3.0 |
| Bed 3               | 3.0 x 3.1 |
| Bed 4               | 3.0 x 3.1 |
| Children's Activity | 4.3 x 3.8 |