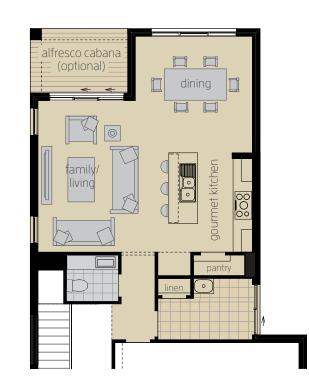

### Tulloch 31 TWO

8.600m width x 21.500m length

### **Ground Floor**

| Dining          | 4.1 x 4.8 |
|-----------------|-----------|
| Home Theatre    | 4.1 x 3.7 |
| Double Garage   | 5.5 x 5.6 |
| Alfresco Cabana | 2.7 x 4.1 |

### **First Floor**

| Master Suite        | 3.9 x 4.0 |
|---------------------|-----------|
| Bed 2               | 3.3 x 3.1 |
| Bed 3               | 3.0 x 3.4 |
| Bed 4               | 3.0 x 3.4 |
| Children's Activity | 4.3 x 4.0 |