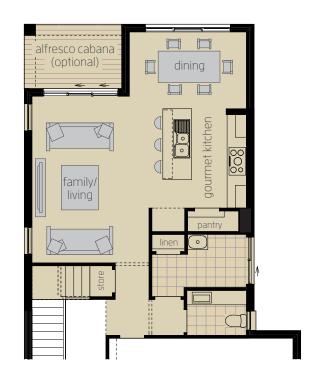

### Tulloch 28 ONE

8.600m width x 19.500m length

### **Ground Floor**

| Family/Living   | 4.1 x 4.6 |
|-----------------|-----------|
| Dining          | 4.0 x 3.1 |
| Home Theatre    | 4.3 x 3.2 |
| Double Garage   | 5.5 x 5.6 |
| Alfresco Cabana | 2.7 x 3.0 |

### **First Floor**

| Master Suite        | 3.9 x 3.8 |
|---------------------|-----------|
| Bed 2               | 3.0 x 3.0 |
| Bed 3               | 3.0 x 3.1 |
| Bed 4               | 3.0 x 3.1 |
| Children's Activity | 4.3 x 3.8 |