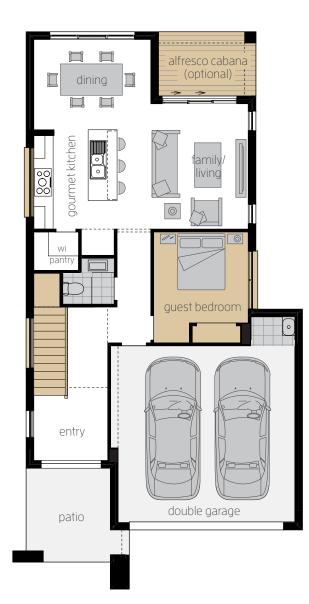

### **Ground Floor**

| Family/Living   | 4.0 x 4.4 |
|-----------------|-----------|
| Dining          | 3.8 x 4.0 |
| Home Theatre    | 4.4 x 3.6 |
| Double Garage   | 5.5 x 5.6 |
| Alfresco Cabana | 2.7 x 4.1 |

### Tulloch 31 One H-TULCLAD16410

FIRST FLOOR

5