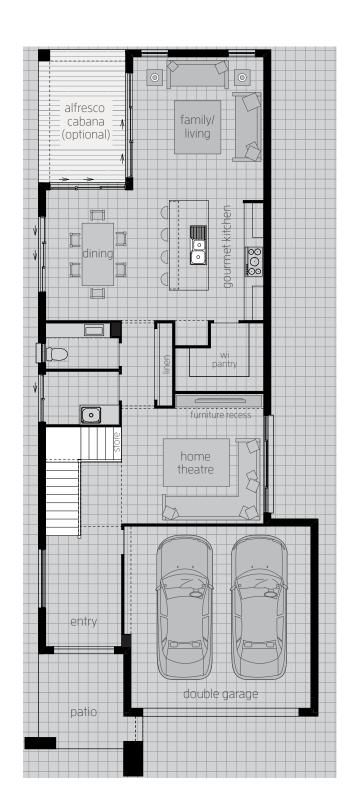

### Tulloch 31 ONE

8.600m width x 21.500m length

### **Ground Floor**

| Family/Living   | 4.0 x 4.4 |
|-----------------|-----------|
| Dining          | 3.8 x 4.0 |
| Home Theatre    | 4.4 x 3.6 |
| Double Garage   | 5.5 x 5.6 |
| Alfresco Cabana | 2.7 x 4.1 |

### Tulloch 31 One H-TULCLAD16410

FIRST FLOOR

5