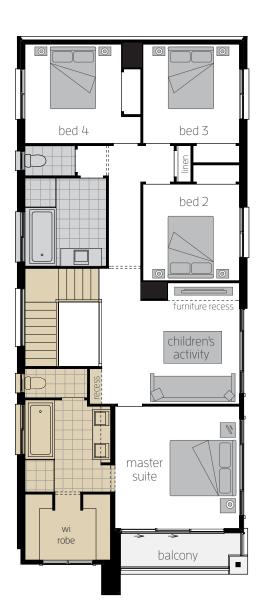

### **First Floor**

| Master Suite        | 3.9 x 4.0 |
|---------------------|-----------|
| Bed 2               | 3.3 x 3.2 |
| Bed 3               | 3.0 x 3.4 |
| Bed 4               | 3.0 x 3.4 |
| Children's Activity | 4.3 × 4.0 |

### Tulloch 31 One H-TULCLAD16410

FIRST FLOOR

5