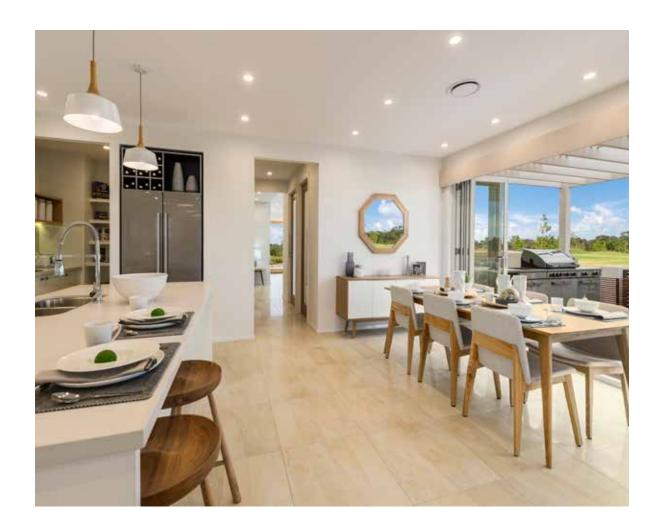

Two stunning levels of seamless interaction come together in the Tulloch and give you multiple living spaces that invite family togetherness but also cater to the need for retreat and privacy. The free-flowing connection is enhanced by the wide, open spaces and expanses of windows that work together to evoke a feeling of calm and wellbeing.

We know it's the small touches that make a big difference! Like the thoughtful separation of the Home Theatre from the main living area to create a quiet space for relaxation and family nights in. Or the abundance of storage, hidden Walk-In Pantry, Powder Room, Laundry and the addition of a Home Office.