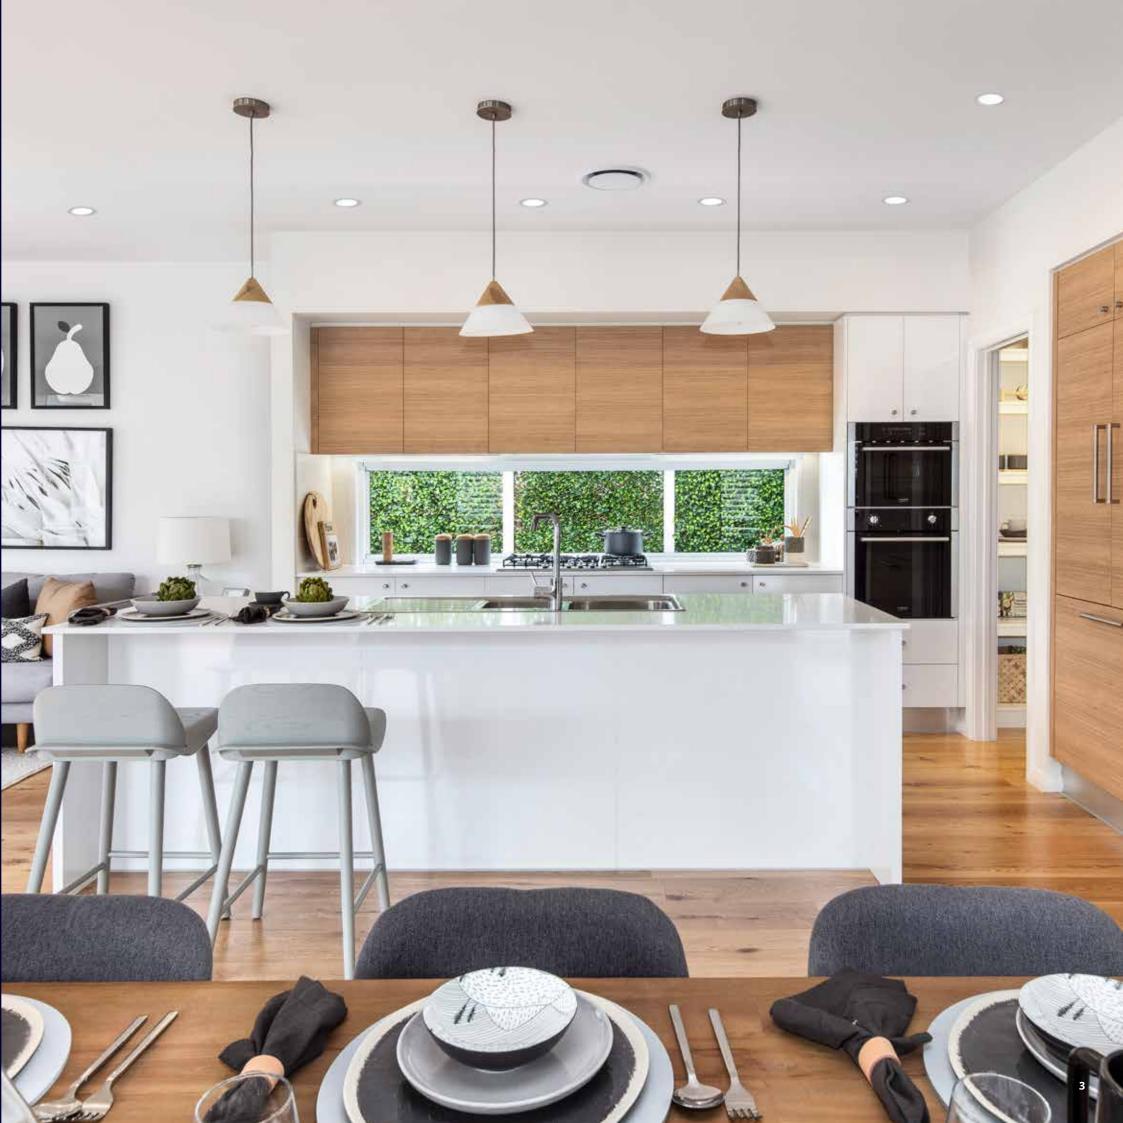

Two stunning levels of seamless interaction come together in the Tulloch and give you multiple living spaces that invite family togetherness but also cater to the need for retreat and privacy. The free-flowing connection is enhanced by the wide, open spaces and expanses of windows that work together to evoke a feeling of calm and wellbeing.

We know it's the small touches that make a big difference! Like the thoughtful separation of the Home Theatre from the main living area to create a quiet space for relaxation and family nights in. Or the abundance of storage, hidden Walk-In Pantry, Powder Room, Laundry and the addition of a Home Office.