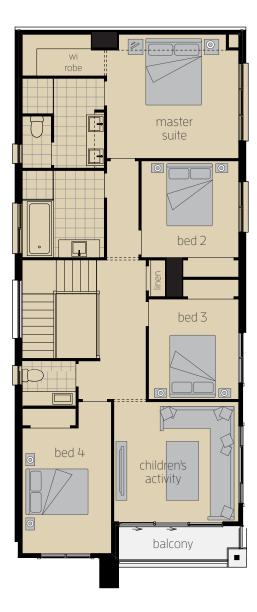

### **First Floor**

| Master Suite        | 3.9 x 4.0 |
|---------------------|-----------|
| Bed 2               | 3.3 x 3.1 |
| Bed 3               | 3.0 x 3.4 |
| Bed 4               | 3.0 x 3.4 |
| Children's Activity | 4.3 x 4.0 |

### Tulloch 31 Two H-TULCLAD16420A

FIRST FLOOR

11