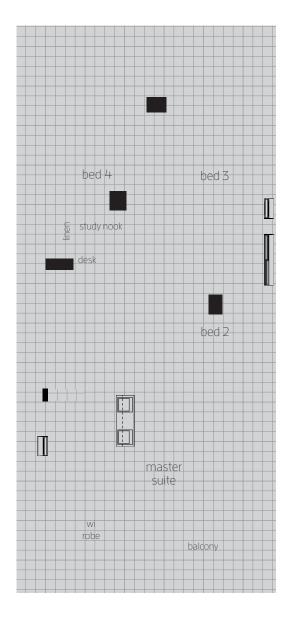

### **First Floor**

| Master Suite        | 3.9 x 4.0 |
|---------------------|-----------|
| Bed 2               | 3.3 x 3.2 |
| Bed 3               | 3.0 x 3.4 |
| Bed 4               | 3.0 x 3.4 |
| Children's Activity | 4.3 × 4.0 |

### Tulloch 31 One H-TULCLAD16410

FIRST FLOOR

5