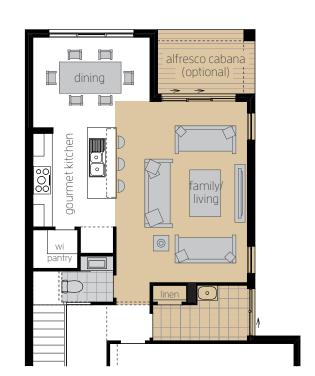

We know it's the small touches that make a big difference! Like the thoughtful separation of the Home Theatre from the main living area to create a quiet space for relaxation and family nights in. Or the abundance of storage, hidden Walk-In Pantry, Powder Room, Laundry and the addition of a Home Office.

### **Ground Floor**

| Family/Living   | 4.0 x 4.4 |
|-----------------|-----------|
| Dining          | 3.8 x 4.0 |
| Home Theatre    | 4.4 x 3.6 |
| Double Garage   | 5.5 x 5.6 |
| Alfresco Cabana | 2.7 x 4.1 |