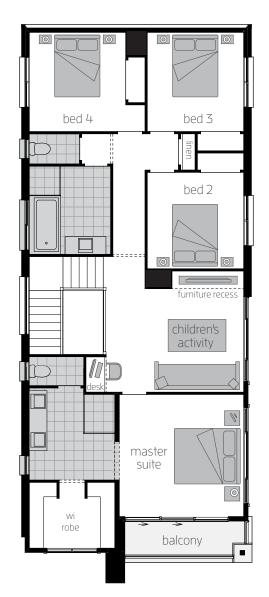

### **First Floor**

| Master Suite        | 3.9 x 4.0 |
|---------------------|-----------|
| Bed 2               | 3.3 x 3.2 |
| Bed 3               | 3.0 x 3.4 |
| Bed 4               | 3.0 x 3.4 |
| Children's Activity | 4.3 × 4.0 |

### Tulloch 31 Two H-TULCLAD16420A

ALTERNATE ENSUITE WITH FREESTANDING BATH

FIRST FLOOR

 $\odot$ 

0

bed 3

bed 2

furniture recess

children's activity

balcony

0

l'

0

GROUND FLOOR