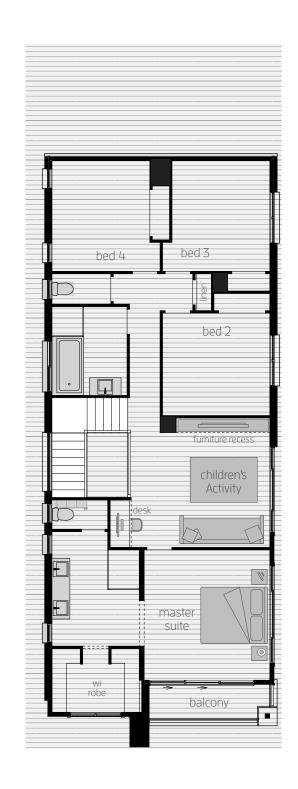

### **Ground Floor**

| Family/Living   | 4.0 x 4.4 |
|-----------------|-----------|
| Dining          | 3.8 x 4.0 |
| Home Theatre    | 4.4 x 3.6 |
| Double Garage   | 5.5 x 5.6 |
| Alfresco Cabana | 2.7 x 4.1 |

### **First Floor**

| Master Suite        | 3.9 x 4.0 |
|---------------------|-----------|
| Bed 2               | 3.3 x 3.2 |
| Bed 3               | 3.0 x 3.4 |
| Bed 4               | 3.0 x 3.4 |
| Children's Activity | 4.3 × 4.0 |

### Tulloch 31 One H-TULCLAD16410

FIRST FLOOR

5