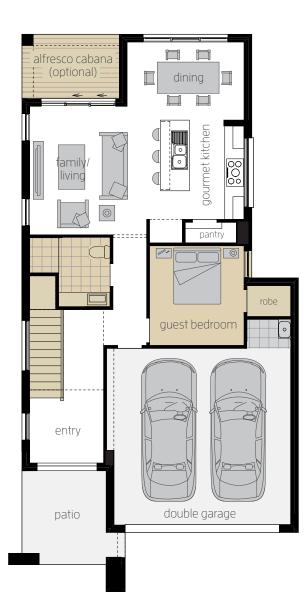

### Tulloch 31 ONE

8.600m width x 21.500m length

### **Ground Floor**

| Family/Living   | 4.0 x 4.4 |
|-----------------|-----------|
| Dining          | 3.8 x 4.0 |
| Home Theatre    | 4.4 x 3.6 |
| Double Garage   | 5.5 x 5.6 |
| Alfresco Cabana | 2.7 x 4.1 |

### **First Floor**

| Master Suite        | 3.9 x 4.0 |
|---------------------|-----------|
| Bed 2               | 3.3 x 3.2 |
| Bed 3               | 3.0 x 3.4 |
| Bed 4               | 3.0 x 3.4 |
| Children's Activity | 4.3 × 4.0 |