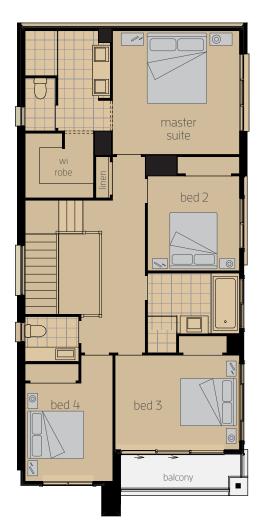

### **First Floor**

| Master Suite        | 3.9 x 4.0 |
|---------------------|-----------|
| Bed 2               | 3.3 x 3.1 |
| Bed 3               | 3.0 x 3.4 |
| Bed 4               | 3.0 x 3.4 |
| Children's Activity | 4.3 x 4.0 |

### **First Floor**

| Master Suite        | 3.9 x 3.8 |
|---------------------|-----------|
| Bed 2               | 3.0 x 3.0 |
| Bed 3               | 3.0 x 3.1 |
| Bed 4               | 3.0 x 3.1 |
| Children's Activity | 4.3 x 3.8 |