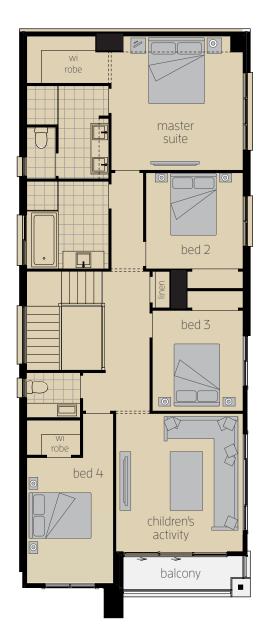

### **First Floor**

| Master Suite        | 3.9 x 4.0 |
|---------------------|-----------|
| Bed 2               | 3.3 x 3.2 |
| Bed 3               | 3.0 x 3.4 |
| Bed 4               | 3.0 x 3.4 |
| Children's Activity | 4.3 × 4.0 |

### Tulloch 31 One H-TULCLAD16410

FIRST FLOOR

5