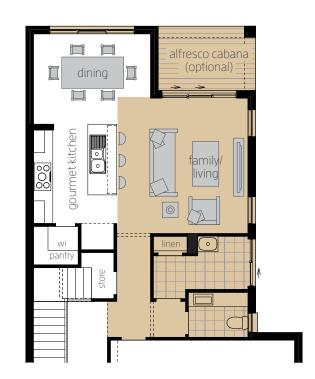

### **Ground Floor**

| Family/Living   | 4.0 x 4.4 |
|-----------------|-----------|
| Dining          | 3.8 x 4.0 |
| Home Theatre    | 4.4 x 3.6 |
| Double Garage   | 5.5 x 5.6 |
| Alfresco Cabana | 2.7 x 4.1 |

### **Ground Floor**

| Family/Living   | 4.1 x 4.6 |
|-----------------|-----------|
| Dining          | 4.0 x 3.1 |
| Home Theatre    | 4.3 x 3.2 |
| Double Garage   | 5.5 x 5.6 |
| Alfresco Cabana | 2.7 x 3.0 |

### **Ground Floor**

| Family/Living   | 4.0 × 4.4 |
|-----------------|-----------|
| Dining          | 4.0 x 3.2 |
| Home Theatre    | 4.0 x 3.1 |
| Double Garage   | 5.5 x 5.6 |
| Alfresco Cabana | 2.7 x 3.0 |