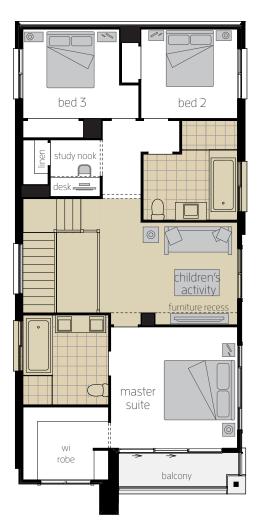

### **First Floor**

| Master Suite        | 3.9 x 4.0 |
|---------------------|-----------|
| Bed 2               | 3.3 x 3.2 |
| Bed 3               | 3.0 x 3.4 |
| Bed 4               | 3.0 x 3.4 |
| Children's Activity | 4.3 × 4.0 |

### Tulloch 31 One H-TULCLAD16410

FIRST FLOOR

5