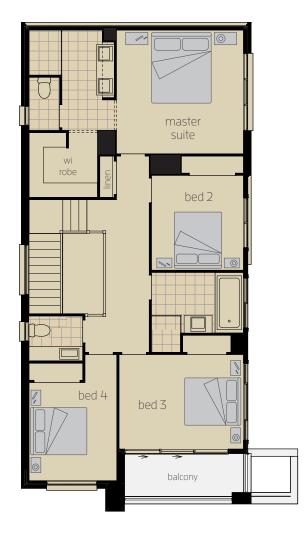

### **Alternate First Floor**

| Master Suite        | 4.1 x 4.2 |
|---------------------|-----------|
| Bed 2               | 3.0 × 3.0 |
| Bed 3               | 2.8 × 3.1 |
| Bed 4               | 2.7 x 3.9 |
| Children's Activity | 3.9 x 4.3 |

### Tulloch 31 One H-TULCLAD16410

ALTERNATE FIRST FLOOR