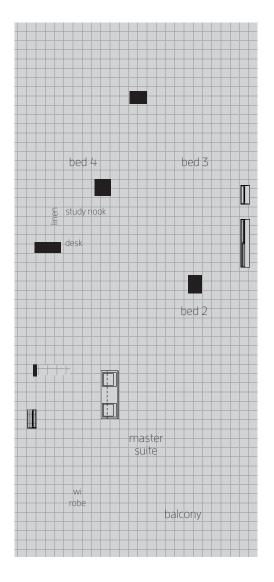

### **First Floor**

| Master Suite        | 3.9 x 4.0 |
|---------------------|-----------|
| Bed 2               | 3.3 x 3.2 |
| Bed 3               | 3.0 x 3.4 |
| Bed 4               | 3.0 x 3.4 |
| Children's Activity | 4.3 × 4.0 |

### Tulloch 31 One H-TULCLAD16410

FIRST FLOOR

5