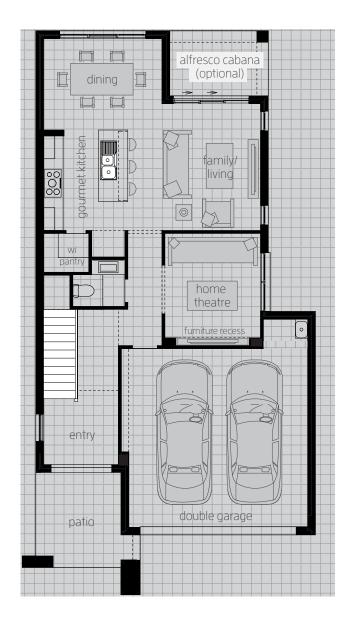

### **Ground Floor**

| Family/Living   | 4.0 x 4.4 |
|-----------------|-----------|
| Dining          | 3.8 x 4.0 |
| Home Theatre    | 4.4 x 3.6 |
| Double Garage   | 5.5 x 5.6 |
| Alfresco Cabana | 2.7 x 4.1 |