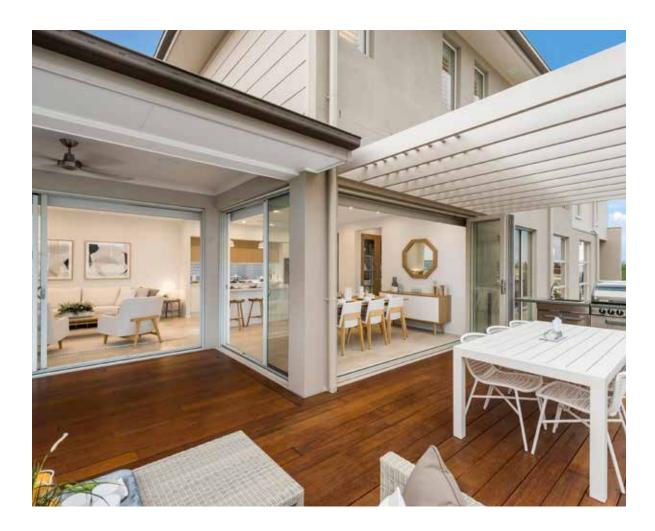

Two stunning levels of seamless interaction come together in the Tulloch and give you multiple living spaces that invite family togetherness but also cater to the need for retreat and privacy. The free-flowing connection is enhanced by the wide, open spaces and expanses of windows that work together to evoke a feeling of calm and wellbeing.

We know it's the small touches that make a big difference! Like the thoughtful separation of the Home Theatre from the main living area to create a quiet space for relaxation and family nights in. Or the abundance of storage, hidden Walk-In Pantry, Powder Room, Laundry and the addition of a Home Office.

It's these small, creative details that work together in the Tulloch to enhance the easy lifestyle this home offers you and your family.