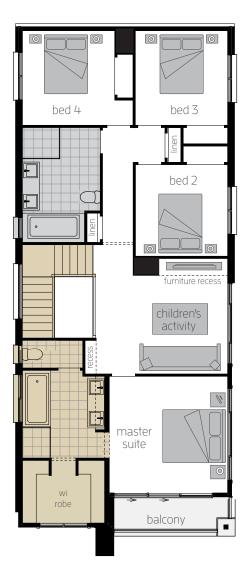

### **First Floor**

| Master Suite        | 3.9 x 4.0 |
|---------------------|-----------|
| Bed 2               | 3.3 x 3.2 |
| Bed 3               | 3.0 x 3.4 |
| Bed 4               | 3.0 x 3.4 |
| Children's Activity | 4.3 × 4.0 |

### Tulloch 31 One H-TULCLAD16410

FIRST FLOOR

5