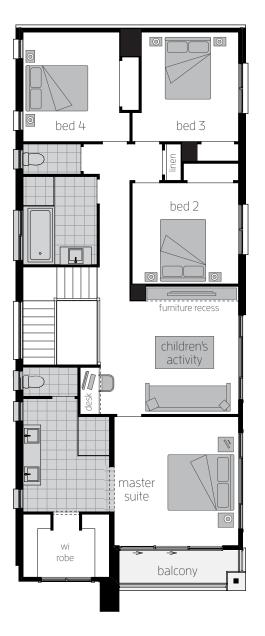

### **First Floor**

| Master Suite        | 3.9 x 4.0 |
|---------------------|-----------|
| Bed 2               | 3.3 x 3.2 |
| Bed 3               | 3.0 x 3.4 |
| Bed 4               | 3.0 x 3.4 |
| Children's Activity | 4.3 × 4.0 |

### Tulloch 31 One H-TULCLAD16410

FIRST FLOOR

5