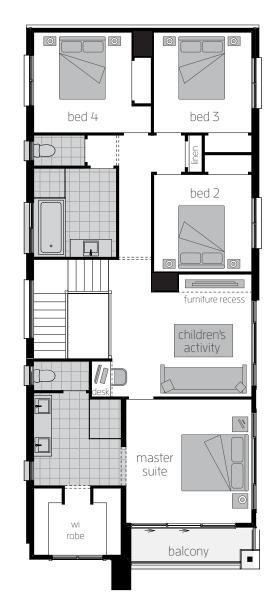

### **First Floor**

| Master Suite        | 3.9 x 4.0 |
|---------------------|-----------|
| Bed 2               | 3.3 x 3.2 |
| Bed 3               | 3.0 x 3.4 |
| Bed 4               | 3.0 x 3.4 |
| Children's Activity | 4.3 × 4.0 |

### Tulloch 31 One H-TULCLAD16410

FIRST FLOOR

5