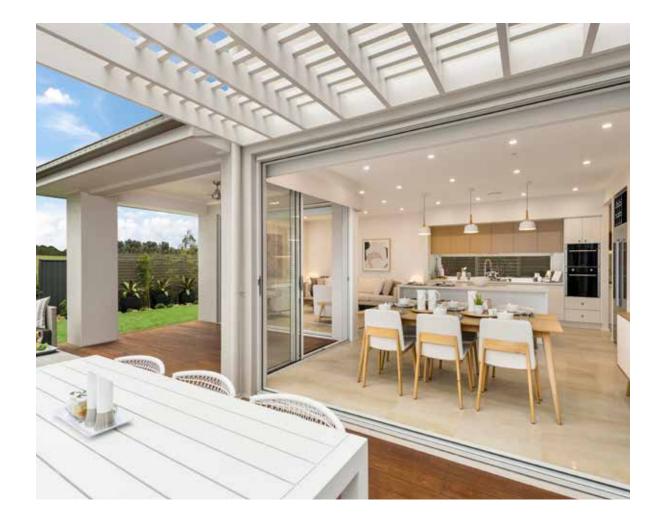

Two stunning levels of seamless interaction come together in the Tulloch and give you multiple living spaces that invite family togetherness but also cater to the need for retreat and privacy. The free-flowing connection is enhanced by the wide, open spaces and expanses of windows that work together to evoke a feeling of calm and wellbeing.

We know it's the small touches that make a big difference! Like the thoughtful separation of the Home Theatre from the main living area to create a quiet space for relaxation and family nights in. Or the abundance of storage, hidden Walk-In Pantry, Powder Room, Laundry and the addition of a Home Office.