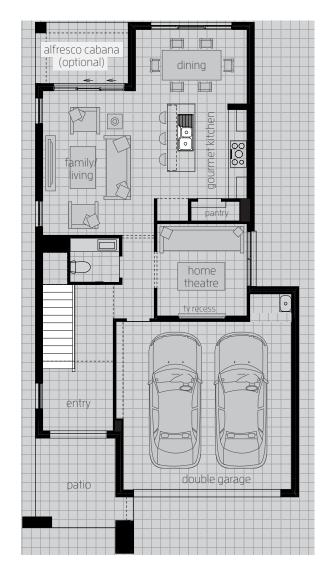

### Tulloch 31 ONE

8.600m width x 21.500m length

### **Ground Floor**

| Family/Living   | 4.0 x 4.4 |
|-----------------|-----------|
| Dining          | 3.8 x 4.0 |
| Home Theatre    | 4.4 x 3.6 |
| Double Garage   | 5.5 x 5.6 |
| Alfresco Cabana | 2.7 x 4.1 |