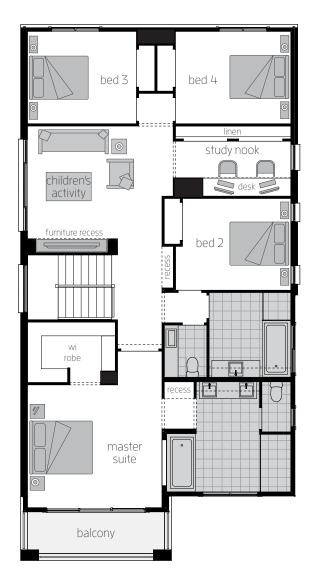

And of course, the Home Theatre makes movie nights a breeze, while upstairs the Children's Activity room can be used any number of ways to suit your family.

# **First Floor**

| Master Suite        | 4.4 × 4.4 |
|---------------------|-----------|
| Bed 2               | 3.8 x 3.1 |
| Bed 3               | 3.5 x 3.1 |
| Bed 4               | 3.5 x 3.1 |
| Children's Activity | 4.4 × 5.0 |
| Study Nook          | 2.9 x 1.8 |
|                     |           |