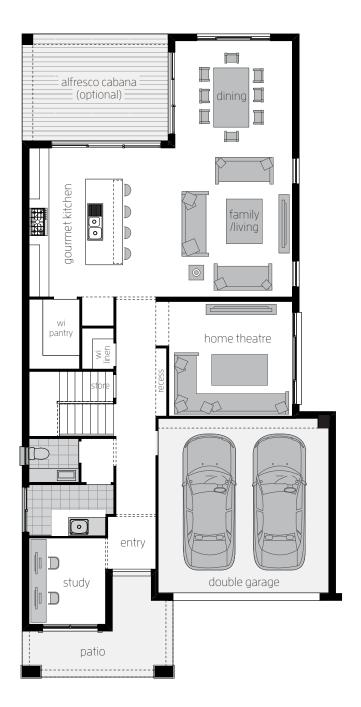

# Beautiful rooms, beautiful spaces.

Free-flowing and spacious, the design of the St. Clair is an architectural triumph, proving that a smaller lot doesn't mean smaller living. Over two levels, this home offers a unique sense of light and space that fills every day with possibilities, with the uninterrupted flow from the entry to the expansive, sun-drenched rear of the home creating an easy, welcoming vibe that tells you you're home.

There's so much character and detail in the St. Clair and it's these little details that make every day a pleasure. The Gourmet Kitchen overlooking the Dining area that makes taking meals to the table easy. The Walk-In Pantry that makes unpacking groceries simple. The Study Nook near the Children's Activity room so kids can feel part of the action while doing their homework. The quiet Study at the Entry of the home that makes working from home doable. Everywhere you look in the St. Clair, you'll find a feature designed to simplify everyday living.

But a home isn't all about function – it has to be a space to enjoy doing nothing in too!

You'll be surprised by how much space this clever home offers to kick off your shoes, unwind and enjoy the company of family and friends. Naturally, the light-filled rear of the home will draw everyone to its heart - the Gourmet Kitchen overlooking the spacious Alfresco Cabana that's perfect for long summer lunches and lively dinners.

# **Ground Floor**

| Family/Living   | 5.6 x 5.4 |
|-----------------|-----------|
| Dining          | 3.8 × 4.0 |
| Home Theatre    | 4.0 × 4.3 |
| Study           | 2.5 x 3.3 |
| Double Garage   | 5.5 x 5.7 |
| Alfresco Cabana | 4.8 × 4.0 |