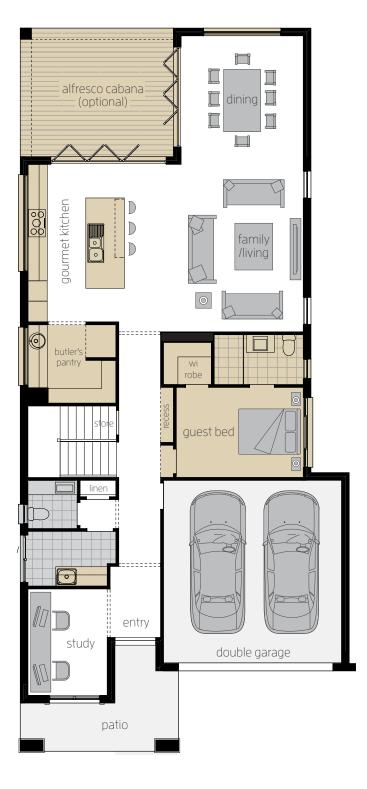

# **Ground Floor**

| Family/Living   | 5.6 x 5.4 |
|-----------------|-----------|
| Dining          | 3.8 × 4.0 |
| Home Theatre    | 4.0 × 4.3 |
| Study           | 2.5 x 3.3 |
| Double Garage   | 5.5 x 5.7 |
| Alfresco Cabana | 4.8 × 4.0 |

#### **Ground Floor**

Alfresco Cabana 4.8m x 4.0m Alternate Kitchen layout with two appliance towers Bi-fold door to Dining and Kitchen Butler's Pantry Guest Bed and Ensuite Laundry bench with overhead cupboards Picture window to Dining Splashback window to Butler's Pantry and Kitchen First Floor