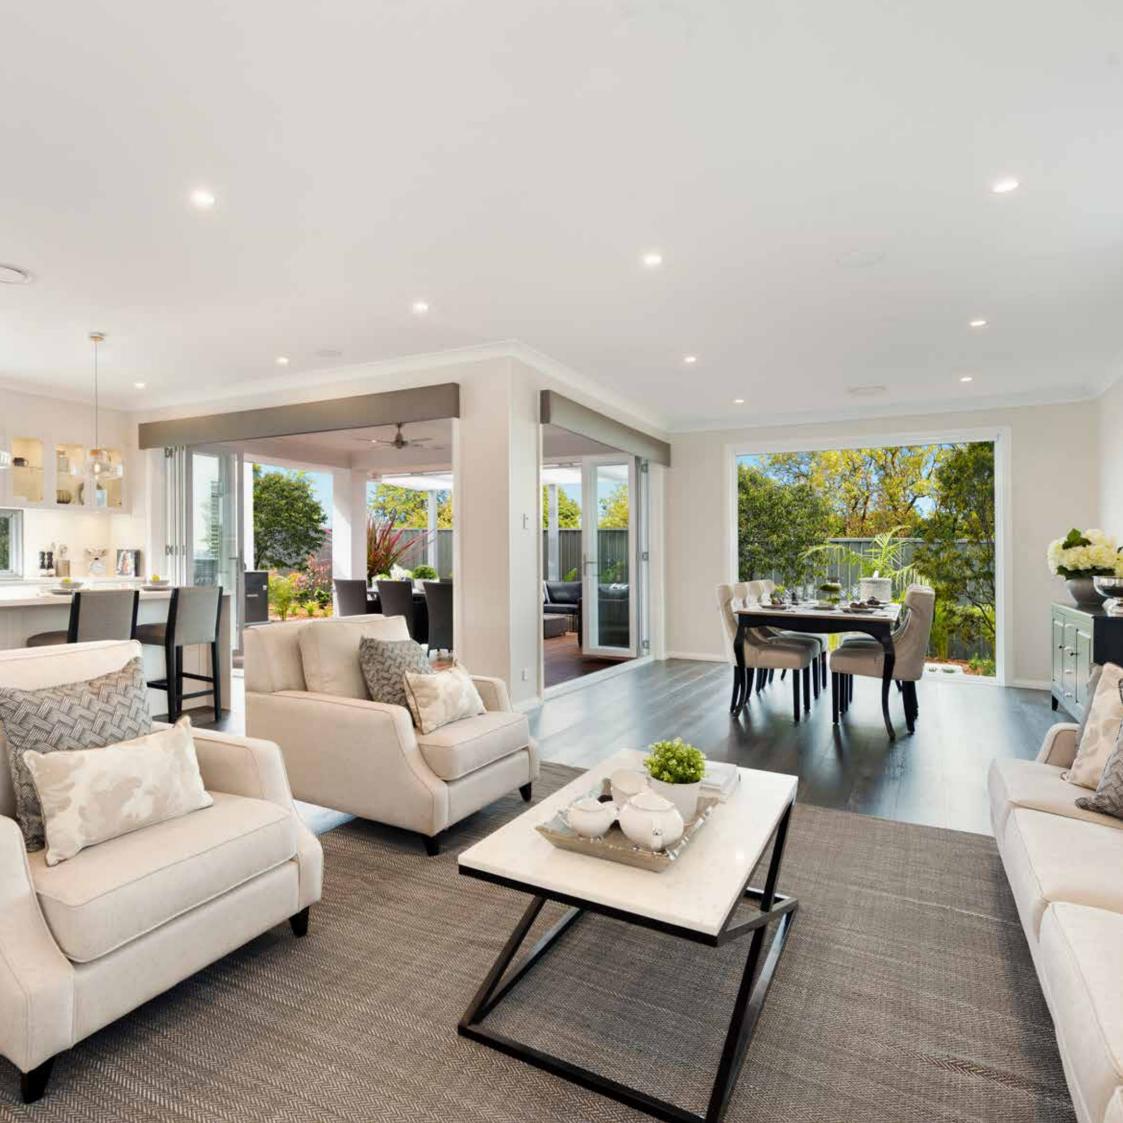

# Beautiful rooms, beautiful spaces.

Free-flowing and spacious, the design of the St. Clair is an architectural triumph, proving that a smaller lot doesn't mean smaller living. Over two levels, this home offers a unique sense of light and space that fills every day with possibilities, with the uninterrupted flow from the entry to the expansive, sun-drenched rear of the home creating an easy, welcoming vibe that tells you you're home.

But a home isn't all about function – it has to be a space to enjoy doing nothing in too!

You'll be surprised by how much space this clever home offers to kick off your shoes, unwind and enjoy the company of family and friends. Naturally, the light-filled rear of the home will draw everyone to its heart - the Gourmet Kitchen overlooking the spacious Alfresco Cabana that's perfect for long summer lunches and lively dinners.

And of course, the Home Theatre makes movie nights a breeze, while upstairs the Children's Activity room can be used any number of ways to suit your family.