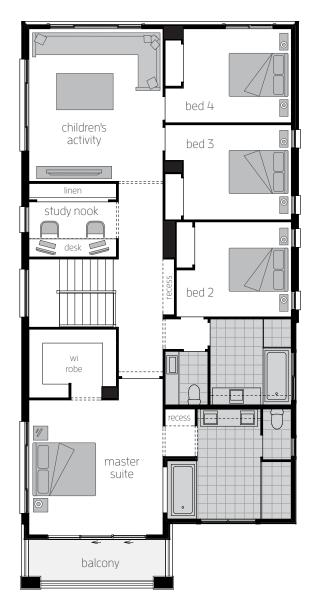

And of course, the Home Theatre makes movie nights a breeze, while upstairs the Children's Activity room can be used any number of ways to suit your family.

# **First Floor**

| Master Suite        | 4.4 × 4.4 |
|---------------------|-----------|
| Bed 2               | 3.8 x 3.1 |
| Bed 3               | 3.5 x 3.1 |
| Bed 4               | 3.5 x 3.1 |
| Children's Activity | 4.4 × 5.0 |
| Study Nook          | 2.9 x 1.8 |
|                     |           |