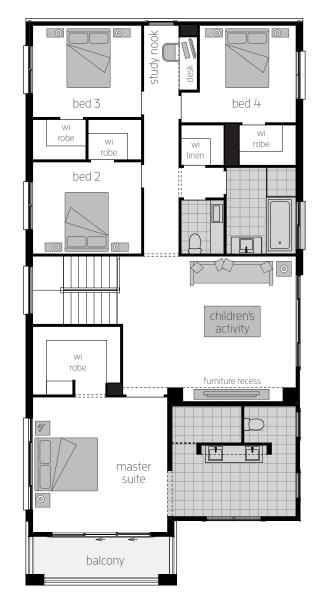

And of course, the Home Theatre makes movie nights a breeze, while upstairs the Children's Activity room can be used any number of ways to suit your family.

# **First Floor**

| Master Suite        | 4.4 × 4.4 |
|---------------------|-----------|
| Bed 2               | 3.8 x 3.1 |
| Bed 3               | 3.5 x 3.1 |
| Bed 4               | 3.5 x 3.1 |
| Children's Activity | 4.4 × 5.0 |
| Study Nook          | 2.9 x 1.8 |
|                     |           |