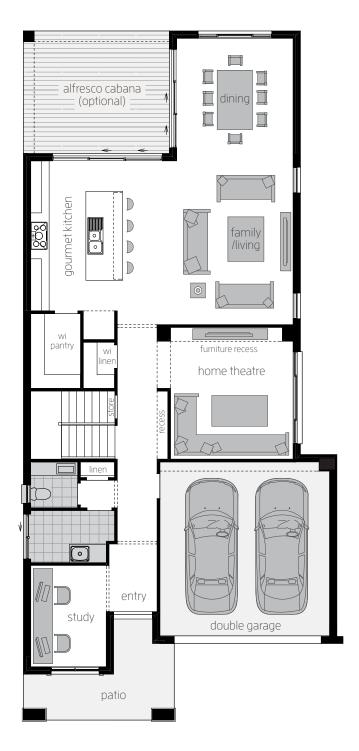

# St. Clair 37 ONE

|   |   | Ť | ব্যু |   |
|---|---|---|------|---|
| 4 | 2 | 2 | 2    | 2 |

← 10.235m width x 21.000m length

# **Ground Floor**

| Family/Living   | 5.6 x 5.4 |
|-----------------|-----------|
| Dining          | 3.8 × 4.0 |
| Home Theatre    | 4.0 × 4.3 |
| Study           | 2.5 x 3.3 |
| Double Garage   | 5.5 x 5.7 |
| Alfresco Cabana | 4.8 × 4.0 |

# **First Floor**

| Master Suite        | 4.4 × 4.4 |
|---------------------|-----------|
| Bed 2               | 3.8 x 3.1 |
| Bed 3               | 3.5 x 3.1 |
| Bed 4               | 3.5 x 3.1 |
| Children's Activity | 4.4 × 5.0 |
| Study Nook          | 2.9 x 1.8 |
|                     |           |

# St.Clair 37 One H-STCCLAD16410