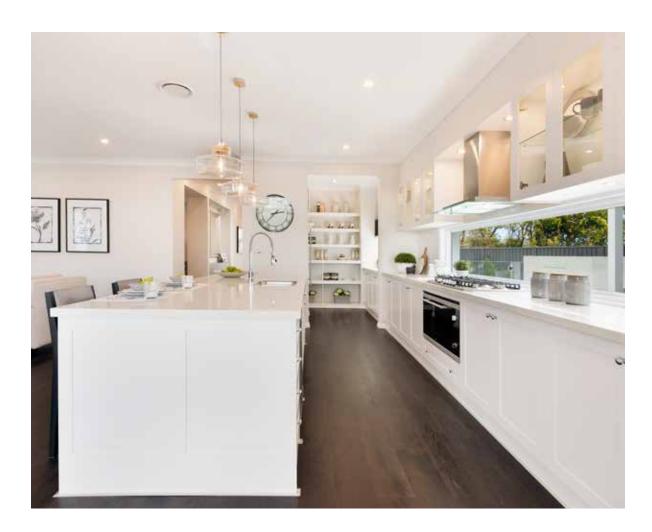

There's so much character and detail in the St. Clair and it's these little details that make every day a pleasure. The Gourmet Kitchen overlooking the Dining area that makes taking meals to the table easy. The Walk-In Pantry that makes unpacking groceries simple. The Study Nook near the Children's Activity room so kids can feel part of the action while doing their homework. The quiet Study at the Entry of the home that makes working from home doable. Everywhere you look in the St. Clair, you'll find a feature designed to simplify everyday living.

But a home isn't all about function – it has to be a space to enjoy doing nothing in too!

You'll be surprised by how much space this clever home offers to kick off your shoes, unwind and enjoy the company of family and friends. Naturally, the light-filled rear of the home will draw everyone to its heart - the Gourmet Kitchen overlooking the spacious Alfresco Cabana that's perfect for long summer lunches and lively dinners.