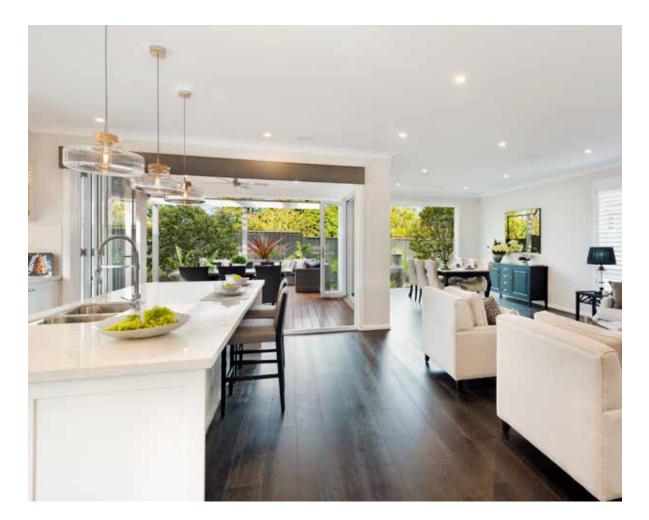

There's so much character and detail in the St. Clair and it's these little details that make every day a pleasure. The Gourmet Kitchen overlooking the Dining area that makes taking meals to the table easy. The Walk-In Pantry that makes unpacking groceries simple. The Study Nook near the Children's Activity room so kids can feel part of the action while doing their homework. The quiet Study at the Entry of the home that makes working from home doable. Everywhere you look in the St. Clair, you'll find a feature designed to simplify everyday living.

But a home isn't all about function – it has to be a space to enjoy doing nothing in too!

You'll be surprised by how much space this clever home offers to kick off your shoes, unwind and enjoy the company of family and friends. Naturally, the light-filled rear of the home will draw everyone to its heart - the Gourmet Kitchen overlooking the spacious Alfresco Cabana that's perfect for long summer lunches and lively dinners.