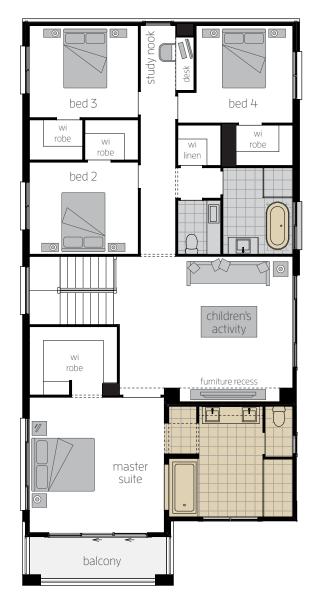

# St. Clair 37 ONE

|   |   | Ť | ব্যু |   |
|---|---|---|------|---|
| 4 | 2 | 2 | 2    | 2 |

← 10.235m width x 21.000m length

# **First Floor**

| Master Suite        | 4.4 × 4.4 |
|---------------------|-----------|
| Bed 2               | 3.8 x 3.1 |
| Bed 3               | 3.5 x 3.1 |
| Bed 4               | 3.5 x 3.1 |
| Children's Activity | 4.4 × 5.0 |
| Study Nook          | 2.9 x 1.8 |
|                     |           |