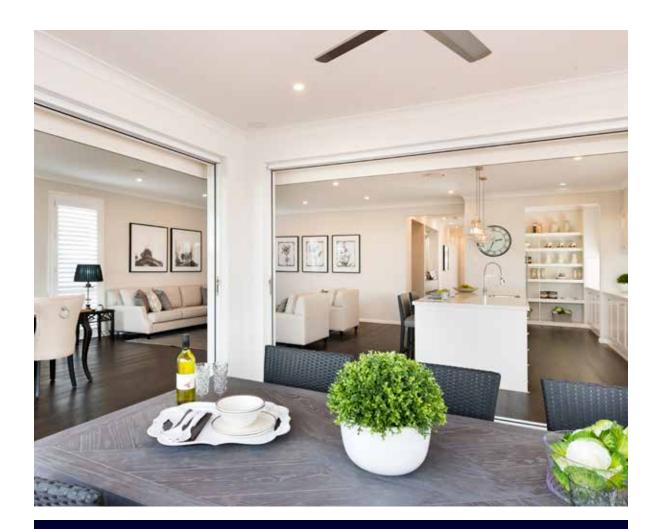

# Beautiful rooms, beautiful spaces.

Free-flowing and spacious, the design of the St. Clair is an architectural triumph, proving that a smaller lot doesn't mean smaller living. Over two levels, this home offers a unique sense of light and space that fills every day with possibilities, with the uninterrupted flow from the entry to the expansive, sun-drenched rear of the home creating an easy, welcoming vibe that tells you you're home.

There's so much character and detail in the St. Clair and it's these little details that make every day a pleasure. The Gourmet Kitchen overlooking the Dining area that makes taking meals to the table easy. The Walk-In Pantry that makes unpacking groceries simple. The Study Nook near the Children's Activity room so kids can feel part of the action while doing their homework. The quiet Study at the Entry of the home that makes working from home doable. Everywhere you look in the St. Clair, you'll find a feature designed to simplify everyday living.

But a home isn't all about function – it has to be a space to enjoy doing nothing in too!

You'll be surprised by how much space this clever home offers to kick off your shoes, unwind and enjoy the company of family and friends. Naturally, the light-filled rear of the home will draw everyone to its heart - the Gourmet Kitchen overlooking the spacious Alfresco Cabana that's perfect for long summer lunches and lively dinners.

And of course, the Home Theatre makes movie nights a breeze, while upstairs the Children's Activity room can be used any number of ways to suit your family.