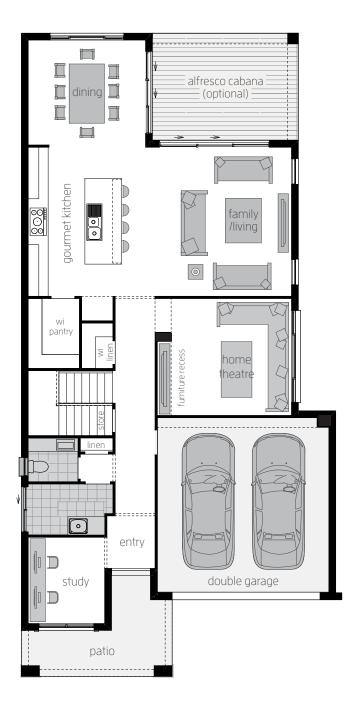

## **Ground Floor**

| Family/Living   | 5.6 x 5.4 |
|-----------------|-----------|
| Dining          | 3.8 x 4.0 |
| Home Theatre    | 4.0 x 4.3 |
| Study           | 2.5 x 3.3 |
| Double Garage   | 5.5 x 5.7 |
| Alfresco Cabana | 4.8 × 4.0 |

#### **Ground Floor**

Alfresco Cabana 4.8m x 4.0m Alternate Kitchen layout with two appliance towers Bi-fold door to Dining and Kitchen Butler's Pantry Guest Bed and Ensuite Laundry bench with overhead cupboards Picture window to Dining Splashback window to Butler's Pantry and Kitchen First Floor

# St.Clair 37 Two H-STCCLAD16420

Floor plan depicts **Hampton C facade.** 

Similar upgrades available on all St. Clair plans. Chat with a Building and Design Consultant for more information.