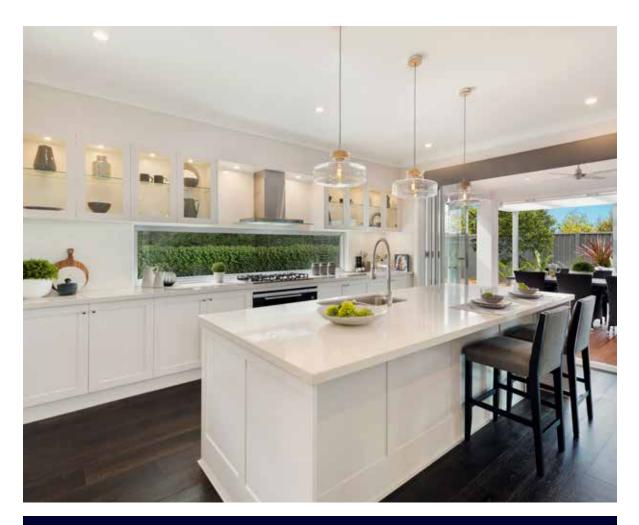

There's so much character and detail in the St. Clair and it's these little details that make every day a pleasure. The Gourmet Kitchen overlooking the Dining area that makes taking meals to the table easy. The Walk-In Pantry that makes unpacking groceries simple. The Study Nook near the Children's Activity room so kids can feel part of the action while doing their homework. The quiet Study at the Entry of the home that makes working from home doable. Everywhere you look in the St. Clair, you'll find a feature designed to simplify everyday living.

But a home isn't all about function – it has to be a space to enjoy doing nothing in too!

You'll be surprised by how much space this clever home offers to kick off your shoes, unwind and enjoy the company of family and friends. Naturally, the light-filled rear of the home will draw everyone to its heart - the Gourmet Kitchen overlooking the spacious Alfresco Cabana that's perfect for long summer lunches and lively dinners.