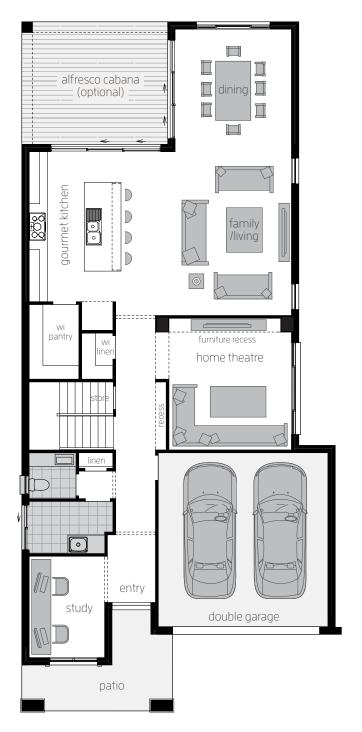

There's so much character and detail in the St. Clair and it's these little details that make every day a pleasure. The Gourmet Kitchen overlooking the Dining area that makes taking meals to the table easy. The Walk-In Pantry that makes unpacking groceries simple. The Study Nook near the Children's Activity room so kids can feel part of the action while doing their homework. The quiet Study at the Entry of the home that makes working from home doable. Everywhere you look in the St. Clair, you'll find a feature designed to simplify everyday living.

But a home isn't all about function – it has to be a space to enjoy doing nothing in too!

You'll be surprised by how much space this clever home offers to kick off your shoes, unwind and enjoy the company of family and friends. Naturally, the light-filled rear of the home will draw everyone to its heart - the Gourmet Kitchen overlooking the spacious Alfresco Cabana that's perfect for long summer lunches and lively dinners.

# **Ground Floor**

| Family/Living   | 5.6 x 5.4 |
|-----------------|-----------|
| Dining          | 3.8 × 4.0 |
| Home Theatre    | 4.0 × 4.3 |
| Study           | 2.5 x 3.3 |
| Double Garage   | 5.5 x 5.7 |
| Alfresco Cabana | 4.8 × 4.0 |