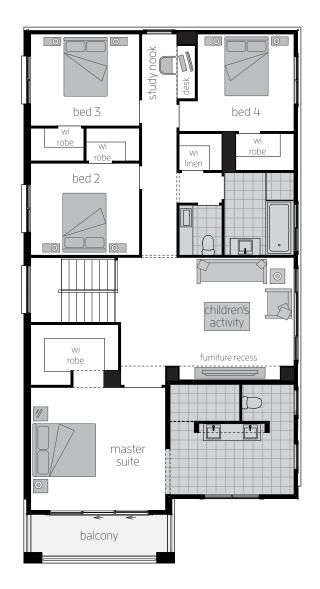

There's so much character and detail in the St. Clair and it's these little details that make every day a pleasure. The Gourmet Kitchen overlooking the Dining area that makes taking meals to the table easy. The Walk-In Pantry that makes unpacking groceries simple. The Study Nook near the Children's Activity room so kids can feel part of the action while doing their homework. The quiet Study at the Entry of the home that makes working from home doable. Everywhere you look in the St. Clair, you'll find a feature designed to simplify everyday living.

And of course, the Home Theatre makes movie nights a breeze, while upstairs the Children's Activity room can be used any number of ways to suit your family.

# **First Floor**

| Master Suite        | 4.4 × 4.4 |
|---------------------|-----------|
| Bed 2               | 3.8 x 3.1 |
| Bed 3               | 3.5 x 3.1 |
| Bed 4               | 3.5 x 3.1 |
| Children's Activity | 4.4 × 5.0 |
| Study Nook          | 2.9 x 1.8 |
|                     |           |