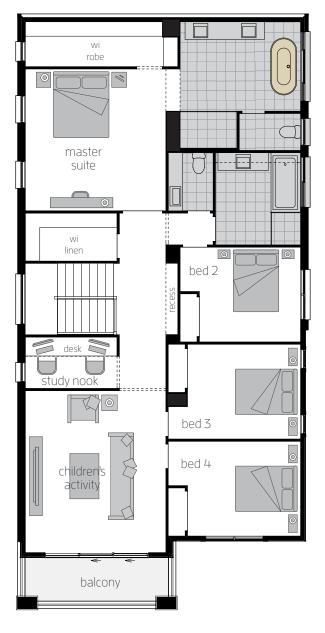

# **First Floor**

| Master Suite        | 4.4 × 4.4 |
|---------------------|-----------|
| Bed 2               | 3.8 x 3.1 |
| Bed 3               | 3.5 x 3.1 |
| Bed 4               | 3.5 x 3.1 |
| Children's Activity | 4.4 × 5.0 |
| Study Nook          | 2.9 x 1.8 |
|                     |           |

Freestanding bath to Ensuite