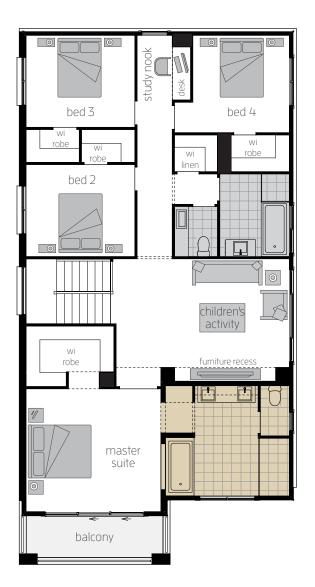

There's so much character and detail in the St. Clair and it's these little details that make every day a pleasure. The Gourmet Kitchen overlooking the Dining area that makes taking meals to the table easy. The Walk-In Pantry that makes unpacking groceries simple. The Study Nook near the Children's Activity room so kids can feel part of the action while doing their homework. The quiet Study at the Entry of the home that makes working from home doable. Everywhere you look in the St. Clair, you'll find a feature designed to simplify everyday living.

And of course, the Home Theatre makes movie nights a breeze, while upstairs the Children's Activity room can be used any number of ways to suit your family.

# **First Floor**

| Master Suite        | 4.4 × 4.4 |
|---------------------|-----------|
| Bed 2               | 3.8 x 3.1 |
| Bed 3               | 3.5 x 3.1 |
| Bed 4               | 3.5 x 3.1 |
| Children's Activity | 4.4 × 5.0 |
| Study Nook          | 2.9 x 1.8 |
|                     |           |