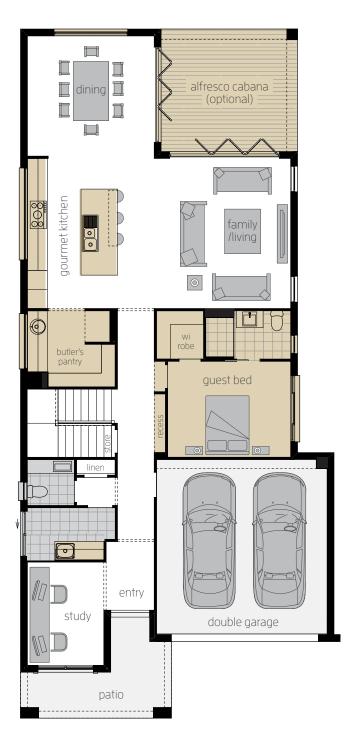

# St. Clair 37 ONE

|   |   | Ť | ব্যু |   |
|---|---|---|------|---|
| 4 | 2 | 2 | 2    | 2 |

← 10.235m width x 21.000m length

# **Ground Floor**

| Family/Living   | 5.6 x 5.4 |
|-----------------|-----------|
| Dining          | 3.8 × 4.0 |
| Home Theatre    | 4.0 × 4.3 |
| Study           | 2.5 x 3.3 |
| Double Garage   | 5.5 x 5.7 |
| Alfresco Cabana | 4.8 × 4.0 |

# **First Floor**

| Master Suite        | 4.4 × 4.4 |
|---------------------|-----------|
| Bed 2               | 3.8 x 3.1 |
| Bed 3               | 3.5 x 3.1 |
| Bed 4               | 3.5 x 3.1 |
| Children's Activity | 4.4 × 5.0 |
| Study Nook          | 2.9 x 1.8 |
|                     |           |