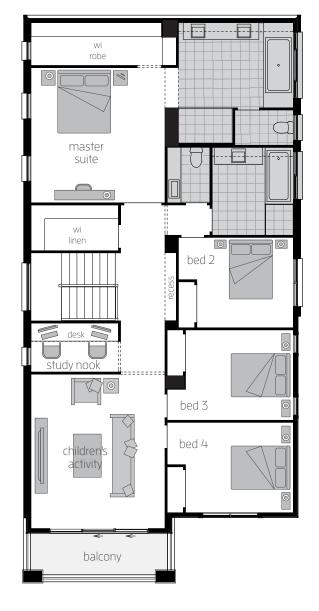

There's so much character and detail in the St. Clair and it's these little details that make every day a pleasure. The Gourmet Kitchen overlooking the Dining area that makes taking meals to the table easy. The Walk-In Pantry that makes unpacking groceries simple. The Study Nook near the Children's Activity room so kids can feel part of the action while doing their homework. The quiet Study at the Entry of the home that makes working from home doable. Everywhere you look in the St. Clair, you'll find a feature designed to simplify everyday living.

And of course, the Home Theatre makes movie nights a breeze, while upstairs the Children's Activity room can be used any number of ways to suit your family.

# **First Floor**

| Master Suite        | 4.4 × 4.4 |
|---------------------|-----------|
| Bed 2               | 3.8 x 3.1 |
| Bed 3               | 3.5 x 3.1 |
| Bed 4               | 3.5 x 3.1 |
| Children's Activity | 4.4 × 5.0 |
| Study Nook          | 2.9 x 1.8 |
|                     |           |