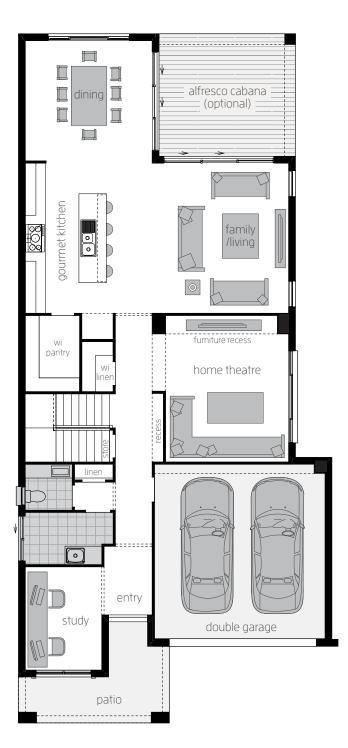

There's so much character and detail in the St. Clair and it's these little details that make every day a pleasure. The Gourmet Kitchen overlooking the Dining area that makes taking meals to the table easy. The Walk-In Pantry that makes unpacking groceries simple. The Study Nook near the Children's Activity room so kids can feel part of the action while doing their homework. The quiet Study at the Entry of the home that makes working from home doable. Everywhere you look in the St. Clair, you'll find a feature designed to simplify everyday living.

But a home isn't all about function – it has to be a space to enjoy doing nothing in too!

You'll be surprised by how much space this clever home offers to kick off your shoes, unwind and enjoy the company of family and friends. Naturally, the light-filled rear of the home will draw everyone to its heart - the Gourmet Kitchen overlooking the spacious Alfresco Cabana that's perfect for long summer lunches and lively dinners.

And of course, the Home Theatre makes movie nights a breeze, while upstairs the Children's Activity room can be used any number of ways to suit your family.

# **Ground Floor**

| Family/Living   | 5.6 x 5.4 |
|-----------------|-----------|
| Dining          | 3.8 × 4.0 |
| Home Theatre    | 4.0 × 4.3 |
| Study           | 2.5 x 3.3 |
| Double Garage   | 5.5 x 5.7 |
| Alfresco Cabana | 4.8 × 4.0 |