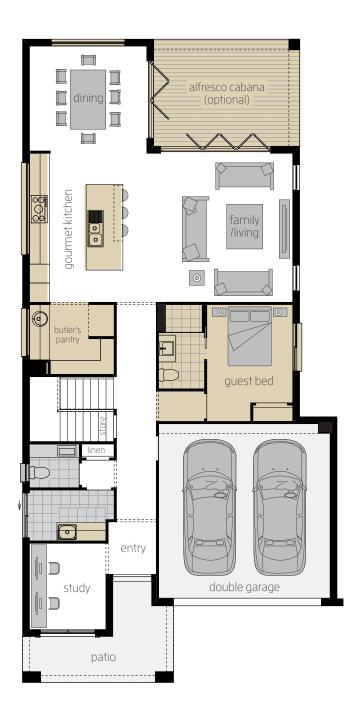

There's so much character and detail in the St. Clair and it's these little details that make every day a pleasure. The Gourmet Kitchen overlooking the Dining area that makes taking meals to the table easy. The Walk-In Pantry that makes unpacking groceries simple. The Study Nook near the Children's Activity room so kids can feel part of the action while doing their homework. The quiet Study at the Entry of the home that makes working from home doable. Everywhere you look in the St. Clair, you'll find a feature designed to simplify everyday living.

But a home isn't all about function – it has to be a space to enjoy doing nothing in too!

You'll be surprised by how much space this clever home offers to kick off your shoes, unwind and enjoy the company of family and friends. Naturally, the light-filled rear of the home will draw everyone to its heart - the Gourmet Kitchen overlooking the spacious Alfresco Cabana that's perfect for long summer lunches and lively dinners.

# **Ground Floor**

| Family/Living   | 5.6 x 5.4 |
|-----------------|-----------|
| Dining          | 3.8 × 4.0 |
| Home Theatre    | 4.0 × 4.3 |
| Study           | 2.5 x 3.3 |
| Double Garage   | 5.5 x 5.7 |
| Alfresco Cabana | 4.8 × 4.0 |