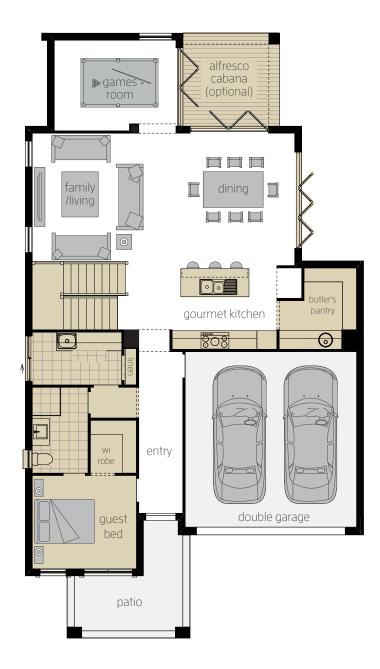

### **Ground Floor**

Alfresco Cabana 3.3m x 3.3m

Alternate Kitchen layout based on Homeworld Marsden Park display (not shown)

Alternate Kitchen layout with two appliance towers

Bi-fold door to Dining side and rear wall and Games Room

Butler's Pantry

Guest Bed with Ensuite and Walk In Linen in lieu of Home Theatre and Powder room

Laundry bench and overhead cupboards

Open staircase

Stacker door in lieu of Window to Dining (not shown)

### Sevilla 32 H-SVACLAD20540

**Similar upgrades available on all Sevilla plans.** Chat with a Building and Design Consultant for more information.

← 10.910m width x 18.785m length