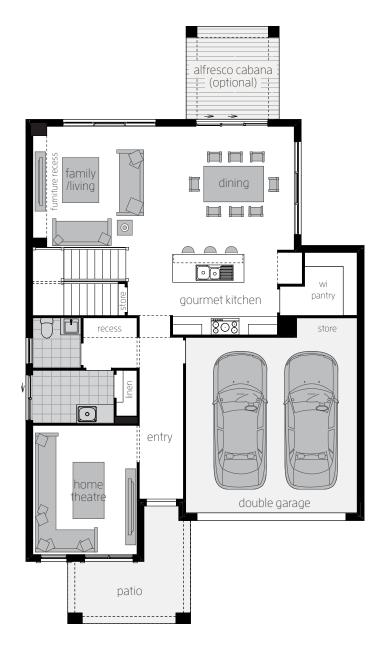

### **Ground Floor**

| Family/Living   | 4.6 x 5.2 |
|-----------------|-----------|
| Dining          | 3.9 x 4.2 |
| Home Theatre    | 3.4 x 4.6 |
| Games Room      | 3.7 x 3.2 |
| Study Nook      | 3.1 x 1.8 |
| Double Garage   | 5.5 x 5.6 |
| Alfresco Cabana | 3.3 x 3.3 |

### **Ground Floor**

Alfresco Cabana 3.3m x 3.3m

Alternate Kitchen layout based on Homeworld Marsden Park display (not shown)

Alternate Kitchen layout with two appliance towers

Bi-fold door to Dining side and rear wall and Games Room

Butler's Pantry

Guest Bed with Ensuite and Walk In Linen in lieu of Home Theatre and Powder room

Laundry bench and overhead cupboards

Open staircase

Stacker door in lieu of Window to Dining (not shown)