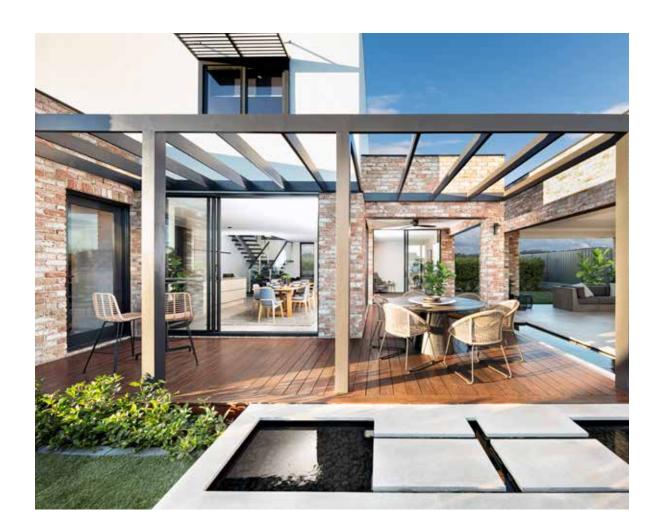

### Designed for pure enjoyment.

Superb architectural design combines with stunning contemporary lifestyle elements to create a unique and aspirational home that you and your family will adore for years to come.

This design demonstrates that you can create your dream home no matter what size your block, offering the modern comforts we all desire such as light-filled, open spaces that are sure to become the perfect setting for relaxing with your loved ones.

The smartly designed Sevilla offers numerous spaces for connecting, entertaining and unwinding across two stunning levels with enviable comfort, privacy and flexibility to adapt to your changing needs.

The lower level features the centrally located Gourmet Kitchen, with incredible Walk-In Pantry, which looks out over the wide, light-filled open plan Living and Dining that effortlessly opens to the Alfresco to enjoy the beautiful breezes all year round. The upper level is dedicated to rest and relaxation, ideally designed offering each member of the family their very own space within this peaceful and private home.