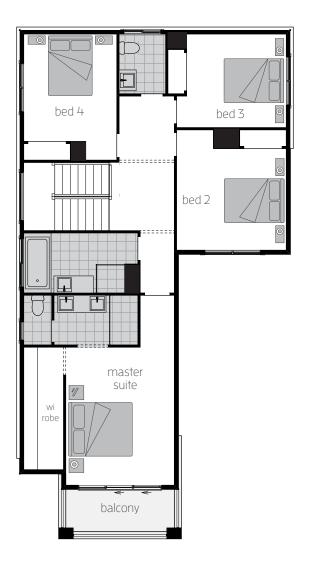

You will adore the tranquil Master Suite with a luxurious Ensuite and stylishly designed wallto-wall Walk-In Robe offering you resort-style arrangement of your private space. This serene and calm space will be the perfect setting for you to retreat to at the end of each day.

### **First Floor**

| 3.5 x 4.0 |
|-----------|
| 3.5 x 3.4 |
| 3.2 x 3.4 |
| 3.1 x 3.1 |
| 4.9 x 3.0 |
|           |