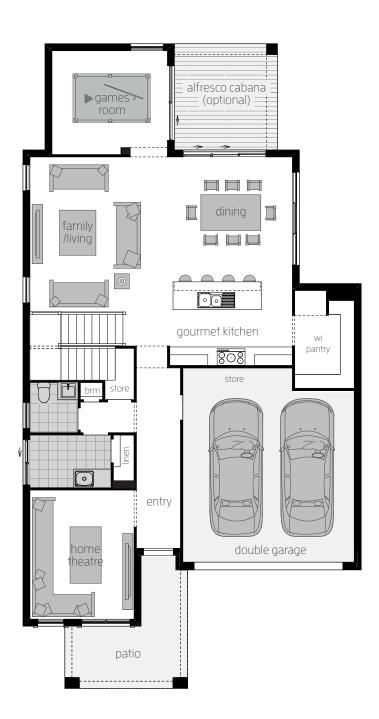

The lower level features the centrally located Gourmet Kitchen, with incredible Walk-In Pantry, which looks out over the wide, light-filled open plan Living and Dining that effortlessly opens to the Alfresco to enjoy the beautiful breezes all year round. The upper level is dedicated to rest and relaxation, ideally designed offering each member of the family their very own space within this peaceful and private home.

### **Ground Floor**

| Family/Living   | 4.6 x 5.2 |
|-----------------|-----------|
| Dining          | 3.9 x 4.2 |
| Home Theatre    | 3.4 x 4.6 |
| Games Room      | 3.7 x 3.2 |
| Study Nook      | 3.1 x 1.8 |
| Double Garage   | 5.5 x 5.6 |
| Alfresco Cabana | 3.3 x 3.3 |

### **Ground Floor**

Alfresco Cabana 3.3m x 3.3m

Alternate Kitchen layout based on Homeworld Marsden Park display (not shown)

Alternate Kitchen layout with two appliance towers

Bi-fold door to Dining side and rear wall and Games Room

Butler's Pantry

Guest Bed with Ensuite and Walk In Linen in lieu of Home Theatre and Powder room

Laundry bench and overhead cupboards

Open staircase

Stacker door in lieu of Window to Dining (not shown)