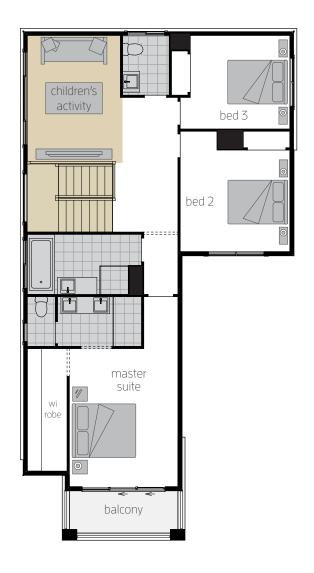

You will adore the tranquil Master Suite with a luxurious Ensuite and stylishly designed wallto-wall Walk-In Robe offering you resort-style arrangement of your private space. This serene and calm space will be the perfect setting for you to retreat to at the end of each day.

### **First Floor**

| 3.5 x 4.0 |
|-----------|
| 3.5 x 3.4 |
| 3.2 x 3.4 |
| 3.1 x 3.1 |
| 4.9 x 3.0 |
|           |

### **First Floor**

Bed 5 3.1 x 2.9 in lieu of Children's Activity Freestanding bath to Bathroom (not shown)

### **First Floor**

Children's Activity in lieu of Bed 4

```
Freestanding Bath to Bathroom (not shown)
```