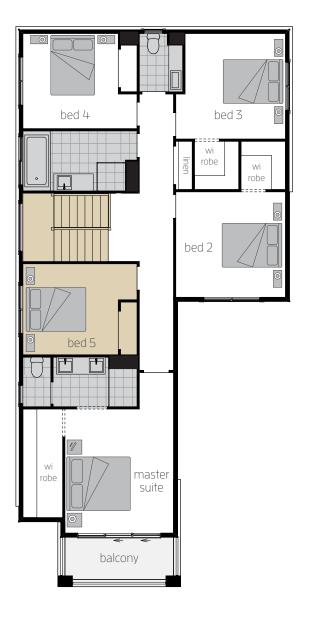

You will adore the tranquil Master Suite with a luxurious Ensuite and stylishly designed wallto-wall Walk-In Robe offering you resort-style arrangement of your private space. This serene and calm space will be the perfect setting for you to retreat to at the end of each day.

### **First Floor**

| 3.5 x 4.0 |
|-----------|
| 3.5 x 3.4 |
| 3.2 x 3.4 |
| 3.1 x 3.1 |
| 4.9 x 3.0 |
|           |

### **First Floor**

Bed 5 3.1 x 2.9 in lieu of Children's Activity Freestanding bath to Bathroom (not shown)