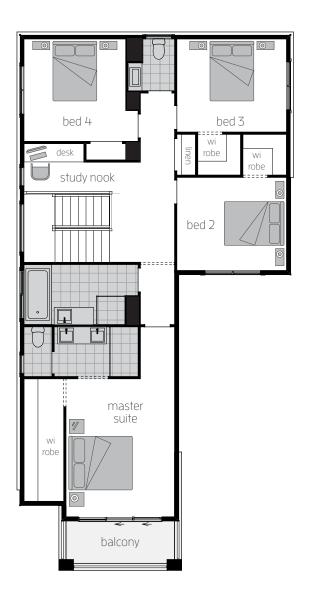

You will adore the tranquil Master Suite with a luxurious Ensuite and stylishly designed wallto-wall Walk-In Robe offering you resort-style arrangement of your private space. This serene and calm space will be the perfect setting for you to retreat to at the end of each day.

### **First Floor**

| 3.5 x 4.0 |
|-----------|
| 3.5 x 3.4 |
| 3.2 x 3.4 |
| 3.1 x 3.1 |
| 4.9 x 3.0 |
|           |

### **First Floor**

Bed 5 3.1 x 2.9 in lieu of Children's Activity Freestanding bath to Bathroom (not shown)