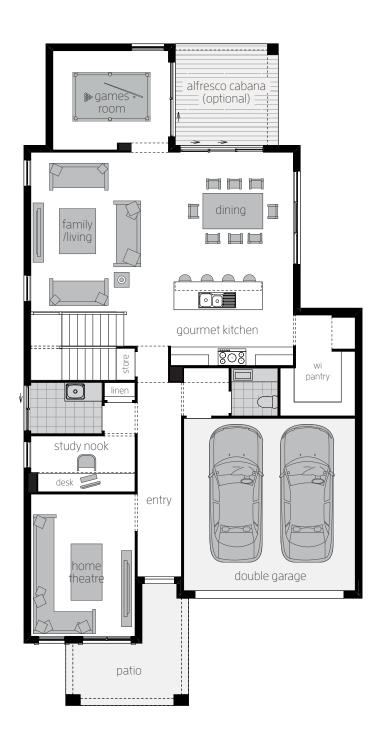

### **Ground Floor**

| Family/Living   | 4.6 x 5.2 |
|-----------------|-----------|
| Dining          | 3.9 x 4.2 |
| Home Theatre    | 3.4 x 4.6 |
| Games Room      | 3.7 x 3.2 |
| Study Nook      | 3.1 x 1.8 |
| Double Garage   | 5.5 x 5.6 |
| Alfresco Cabana | 3.3 x 3.3 |

### Sevilla 32 H-SVACLAD20540