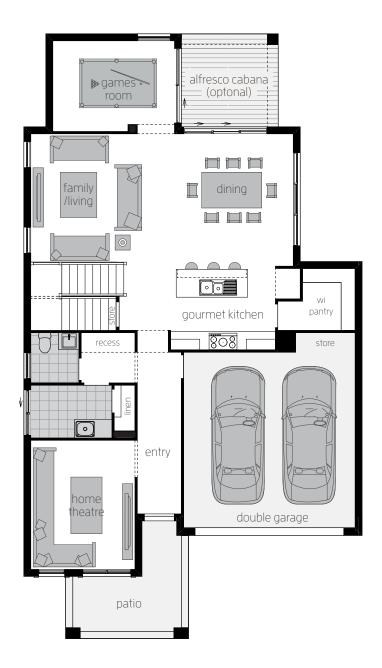

The lower level features the centrally located Gourmet Kitchen, with incredible Walk-In Pantry, which looks out over the wide, light-filled open plan Living and Dining that effortlessly opens to the Alfresco to enjoy the beautiful breezes all year round. The upper level is dedicated to rest and relaxation, ideally designed offering each member of the family their very own space within this peaceful and private home.

← 10.910m width x 19.335m length

### **Ground Floor**

| Family/Living   | 4.6 x 5.2 |
|-----------------|-----------|
| Dining          | 3.9 x 4.2 |
| Home Theatre    | 3.4 x 4.6 |
| Games Room      | 3.7 x 3.2 |
| Study Nook      | 3.1 x 1.8 |
| Double Garage   | 5.5 x 5.6 |
| Alfresco Cabana | 3.3 x 3.3 |