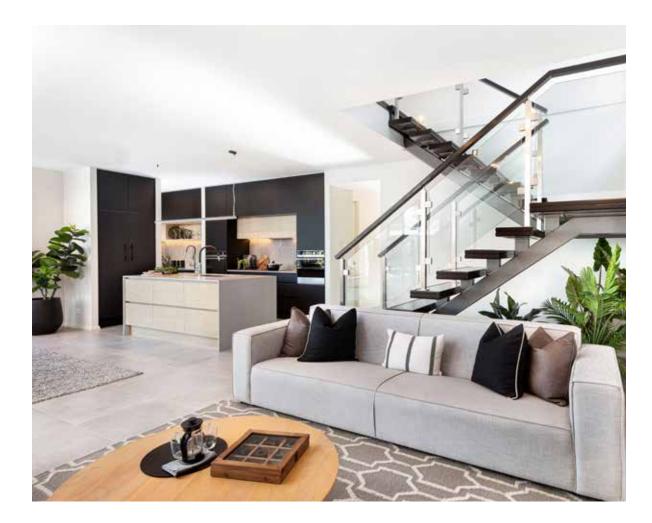

The smartly designed Sevilla offers numerous spaces for connecting, entertaining and unwinding across two stunning levels with enviable comfort, privacy and flexibility to adapt to your changing needs.

The lower level features the centrally located Gourmet Kitchen, with incredible Walk-In Pantry, which looks out over the wide, light-filled open plan Living and Dining that effortlessly opens to the Alfresco to enjoy the beautiful breezes all year round. The upper level is dedicated to rest and relaxation, ideally designed offering each member of the family their very own space within this peaceful and private home.