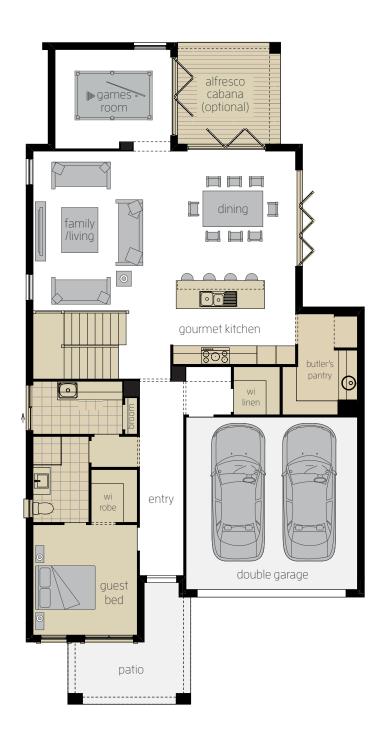

The lower level features the centrally located Gourmet Kitchen, with incredible Walk-In Pantry, which looks out over the wide, light-filled open plan Living and Dining that effortlessly opens to the Alfresco to enjoy the beautiful breezes all year round. The upper level is dedicated to rest and relaxation, ideally designed offering each member of the family their very own space within this peaceful and private home.

### **Ground Floor**

| Family/Living   | 4.6 x 5.2 |
|-----------------|-----------|
| Dining          | 3.9 x 4.2 |
| Home Theatre    | 3.4 x 4.6 |
| Games Room      | 3.7 x 3.2 |
| Study Nook      | 3.1 x 1.8 |
| Double Garage   | 5.5 x 5.6 |
| Alfresco Cabana | 3.3 x 3.3 |

### **Ground Floor**

Alfresco Cabana 3.3m x 3.3m

Alternate Kitchen layout based on Homeworld Marsden Park display (not shown)

Alternate Kitchen layout with two appliance towers

Bi-fold door to Dining side and rear wall and Games Room

Butler's Pantry

Guest Bed with Ensuite and Walk In Linen in lieu of Home Theatre and Powder room

Laundry bench and overhead cupboards

Open staircase

Stacker door in lieu of Window to Dining (not shown)