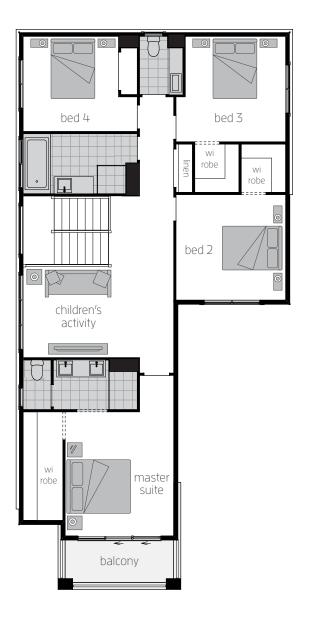

### **First Floor**

| 3.5 x 4.0 |
|-----------|
| 3.5 x 3.4 |
| 3.2 x 3.4 |
| 3.1 x 3.1 |
| 4.9 x 3.0 |
|           |

### Sevilla 32 H-SVACLAD20540