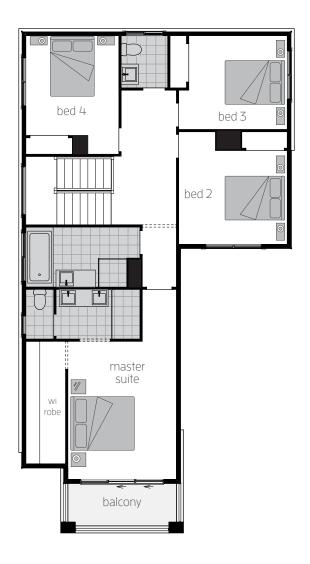

You will adore the tranquil Master Suite with a luxurious Ensuite and stylishly designed wallto-wall Walk-In Robe offering you resort-style arrangement of your private space. This serene and calm space will be the perfect setting for you to retreat to at the end of each day.

### **First Floor**

| Master Suite | 3.5 x 4.5 |
|--------------|-----------|
| Bed 2        | 3.5 x 3.0 |
| Bed 3        | 3.5 x 3.0 |
| Bed 4        | 3.3 x 3.3 |
| Study Nook   | 1.9 x 1.6 |
|              |           |