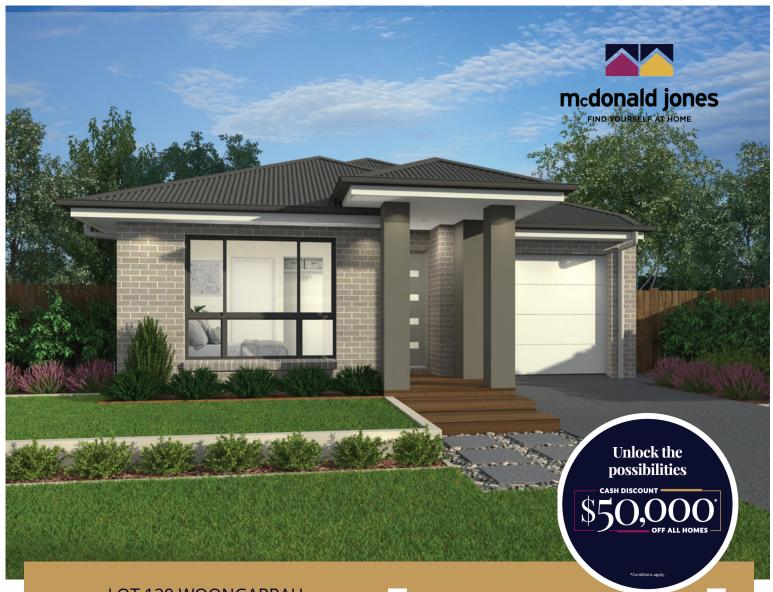

**LOT 120 WOONGARRAH** 

\$934,500\*

## Zamora Three Single Garage

CASA SG

- ✓ SUPALOC STEEL FRAME & COLORBOND ROOF
- ✓ ACTRON REVERSE CYCLE DUCTED AIR CONDITIONING
- ✓ 600X600 TILES OR LAMINATE FLOORING TO LIVING
- ✓ CARPET TO BEDROOMS & MEDIA ROOM
- ✓ COLOURED CONCRETE DRIVEWAY
- ✓ FIXED PRICE SITE COSTS

- ✓ 2.55M HIGH CEILINGS
- 900MM KITCHEN APPLIANCES, INCL. FRIDGE
- 20MM STONE BENCHTOP TO KITCHEN
- ✓ 10 LED DOWNLIGHTS
- FLYSCREENS TO ALL OPERABLE WINDOWS
- TURF TO FRONT YARD, LETTERBOX & CLOTHESLINE