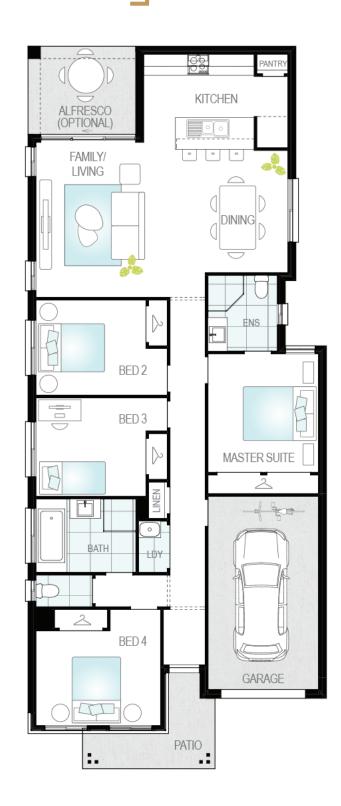

## Zamora Three Single Garage

CASA SG

- ✓ SUPALOC STEEL FRAME & COLORBOND ROOF
- ✓ ACTRON REVERSE CYCLE DUCTED AIR CONDITIONING
- ✓ 600X600 TILES OR LAMINATE FLOORING TO LIVING
- ✓ CARPET TO BEDROOMS & MEDIA ROOM
- ✓ COLOURED CONCRETE DRIVEWAY
- ✓ FIXED PRICE SITE COSTS

**Building & Design Consultant** Sales

m 1300 555 382

HouseandLand@mjhgroup.net.au

mcdonaldjoneshomes.com.au

Note: Floorplan shown may not represent packaged facade

\*Conditions apply to all packages: Individual legal contracts apply for both the home and the land (land contract to be issued by developer) and is subject to availability. All current promotional offers have been applied to the construction costs of the house and land package. Pricing is valid until 31/03/2022. House price includes GST. The price does not include additional legal fees relating to the building and/or land contract, stamp duty and registration fees which includes transfer, change of ownership fees or any other relevant charges to the acquisition of land. Standard inclusions apply to list price. Images shown may depict fixtures, finishes and features not supplied by McDonald Jones such as a lafresco decking, internal and external fireplaces, window and household furnishings and landscaping, Published prices do include the supply of these items. Images may also depict optional variations to the house such as pendant adown lights which incur additional charges. Package prices are based on standard site costs/BASIX/work cover requirements. Fixed price house + land package is subject to statutory authority final approval. McDonald Jones Homes reserves the right to change prices or inclusions without notice. For more detailed home pricing, including details about the standard inclusions for the house and charges for optional variations, please talk to one of our consultants. Specific details, pricing and dimensions will be included in your contract. Purchasers should inform and assure themselves by inspection, independent advice or as otherwise necessary prior to purchase. All plans are copyright and no part may be reproduced or copied without prior consent from Newcastle Quality Constructions Pty Ltd ABN 82 003 687 232 Licence number 41628 T/A McDonald Jones Homes.