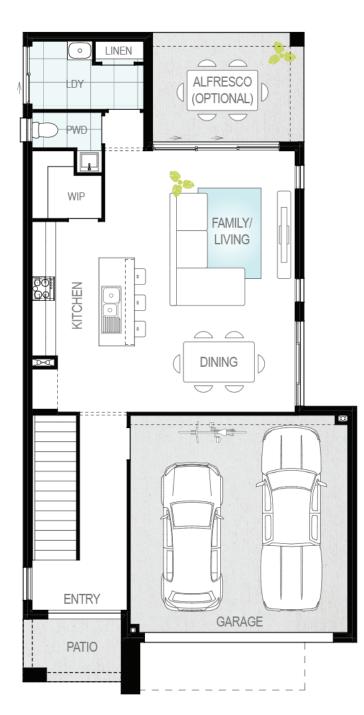

## LOT 108 WOONGARRAH \$1,031,600\*

Luka One

- ✓ SUPALOC STEEL FRAME & COLORBOND ROOF
- ✓ ACTRON REVERSE CYCLE DUCTED AIR CONDITIONING
- ✓ 600X600 TILES OR LAMINATE FLOORING TO LIVING
- CARPET TO BEDROOMS & MEDIA ROOM
- COLOURED CONCRETE DRIVEWAY
- FIXED PRICE SITE COSTS

- ✓ 2.55M HIGH CEILINGS TO GROUND FLOOR
- 900MM KITCHEN APPLIANCES, INCL. FRIDGE

**FIXED PRICE** 

HOUSE & LAND PACKAGE

- ✓ 20MM STONE BENCHTOP TO KITCHEN
- 10 LED DOWNLIGHTS

- FLYSCREENS TO ALL OPERABLE WINDOWS
- TURF TO FRONT YARD, LETTERBOX & CLOTHESLINE