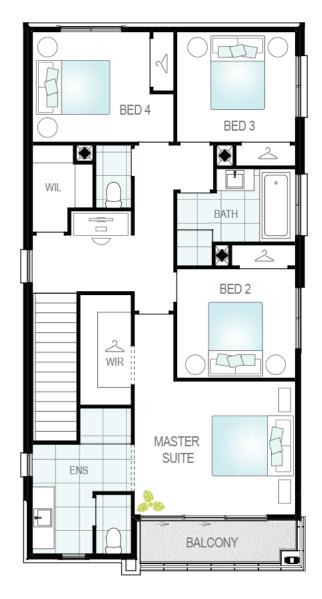

## LOT 108 WOONGARRAH \$1,031,600\*

Luka One

- ✓ SUPALOC STEEL FRAME & COLORBOND ROOF
- ✓ ACTRON REVERSE CYCLE DUCTED AIR CONDITIONING
- ✓ 600X600 TILES OR LAMINATE FLOORING TO LIVING
- CARPET TO BEDROOMS & MEDIA ROOM
- COLOURED CONCRETE DRIVEWAY
- FIXED PRICE SITE COSTS

- ✓ 2.55M HIGH CEILINGS TO GROUND FLOOR
- 900MM KITCHEN APPLIANCES, INCL. FRIDGE

**FIXED PRICE** 

HOUSE & LAND PACKAGE

- ✓ 20MM STONE BENCHTOP TO KITCHEN
- 10 LED DOWNLIGHTS

- FLYSCREENS TO ALL OPERABLE WINDOWS
- TURF TO FRONT YARD, LETTERBOX & CLOTHESLINE