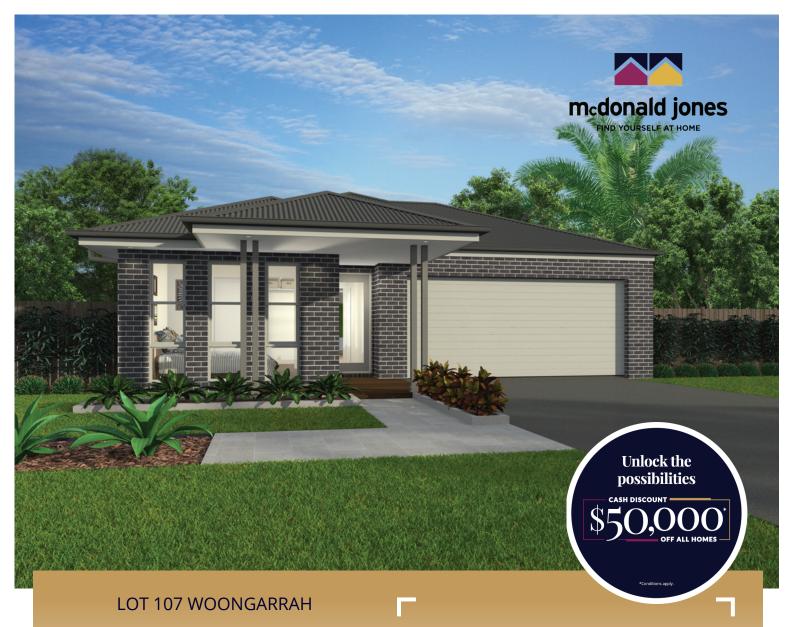

\$975,000\*

Marbella 12.5m

KERSHAW

- ✓ SUPALOC STEEL FRAME & COLORBOND ROOF
- ✓ ACTRON REVERSE CYCLE DUCTED AIR CONDITIONING.
- ✓ 600X600 TILES OR LAMINATE FLOORING TO LIVING
- ✓ CARPET TO BEDROOMS & MEDIA ROOM
- ✓ COLOURED CONCRETE DRIVEWAY
- ✓ FIXED PRICE SITE COSTS

## **FIXED PRICE**

HOUSE & LAND PACKAGE

- ✓ 2.55M HIGH CEILINGS
- 900MM KITCHEN APPLIANCES, INCL. FRIDGE
- 20MM STONE BENCHTOP TO KITCHEN
- ✓ 10 LED DOWNLIGHTS
- FLYSCREENS TO ALL OPERABLE WINDOWS
- TURF TO FRONT YARD, LETTERBOX & CLOTHESLINE