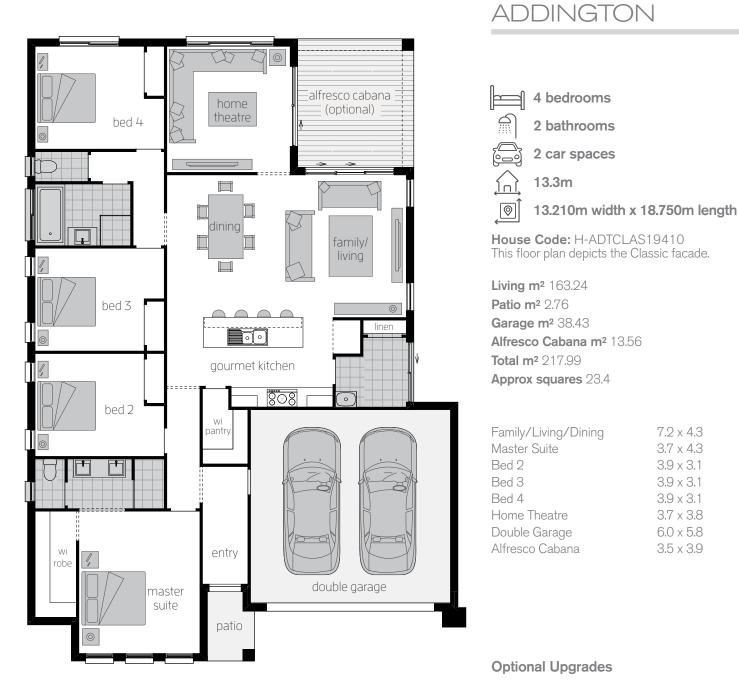

## CANBERRA REGION ADDINGTON

## ADDINGTON

Relax, entertain and enjoy life.

The Addington is a contemporary home which offers privacy and an air of relaxation from the moment you arrive home. Enjoy unwinding in the central Family/Living or make your way to the Home Theatre for complete escapism watching the latest Netflix series.

The Gourmet Kitchen is the centrepiece of the home with a large island bench perfect for active families to eat and run, and offers ample bench space to create an incredible feast plus a convenient Walk-In Pantry with plenty of storage. This smartly designed home positions the Bedrooms to flow from the front to the rear of the home, ensuring every member of the family has peace and their own privacy. You will adore the light-filled private Master Suite, which will be your sanctuary to relax and unwind at the end of every day. The Addington is a home that you and your family will love making memories in for years to come.

- Alfresco Cabana

House Width 13.3m\*

<sup>\*</sup>Block widths required differ from area to area, please check with a Building and Design Consultant.

Alto F-ADTALTO01

Grange F-ADTGRNG01