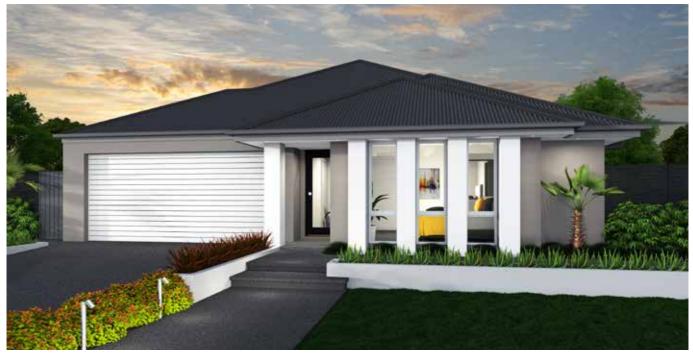

## ADDINGTON

Relax, entertain and enjoy life.

The Addington is a contemporary home which offers privacy and an air of relaxation from the moment you arrive home. Enjoy unwinding in the central Family/Living or make your way to the Home Theatre for complete escapism watching the latest Netflix series.

The Gourmet Kitchen is the centrepiece of the home with a large island bench perfect for active families to eat and run, and offers ample bench space to create an incredible feast plus a convenient Walk-In Pantry with plenty of storage. This smartly designed home positions the Bedrooms to flow from the front to the rear of the home, ensuring every member of the family has peace and their own privacy. You will adore the light-filled private Master Suite, which will be your sanctuary to relax and unwind at the end of every day. The Addington is a home that you and your family will love making memories in for years to come.