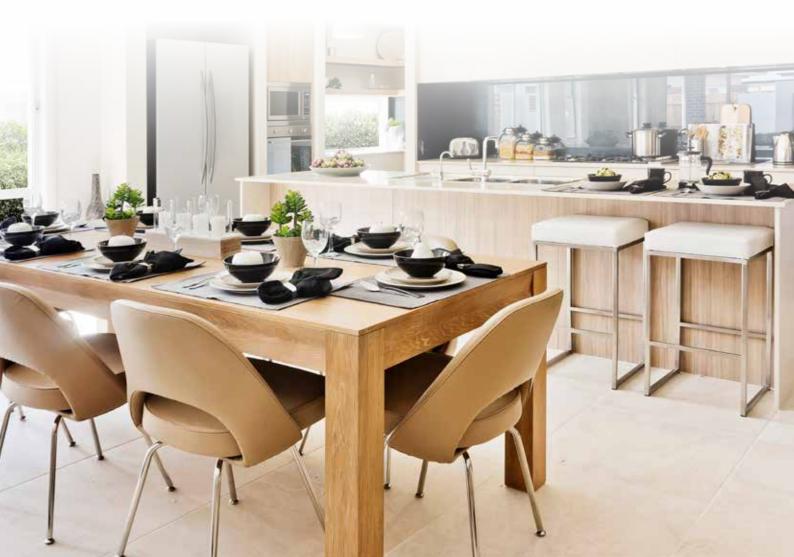

## ADDINGTON

Relax, entertain and enjoy life.

The Addington is a contemporary home which offers privacy and an air of relaxation from the moment you arrive home. Enjoy unwinding in the central Family/Living or make your way to the Home Theatre for complete escapism watching the latest Netflix series.

The Gourmet Kitchen is the centrepiece of the home with a large island bench perfect for active families to eat and run, and offers ample bench space to create an incredible feast plus a convenient Walk-In Pantry with plenty of storage. This smartly designed home positions the Bedrooms to flow from the front to the rear of the home, ensuring every member of the family has peace and their own privacy. You will adore the light-filled private Master Suite, which will be your sanctuary to relax and unwind at the end of every day. The Addington is a home that you and your family will love making memories in for years to come.