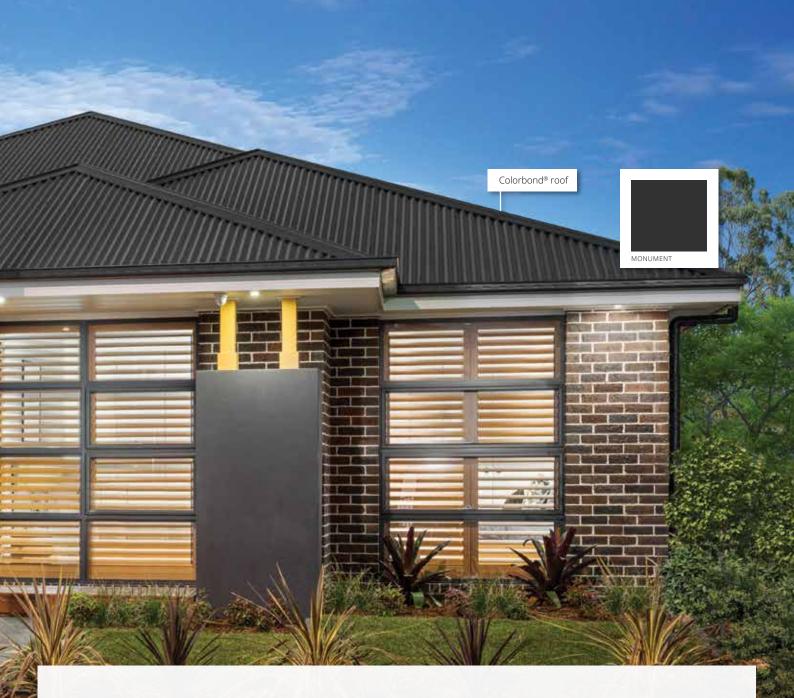

#### Colorbond® roof

#### Cover your steel frame and roof trusses in style.

Make your house the most memorable in the street, with an eye catching Colorbond® roof. Available in a variety of colours ranging from contemporary to classic, this quality made roof will get the neighbourhood talking.

There are plenty of selections from the standard McDonald Jones Now Series range. Which colour will turn heads in your street?