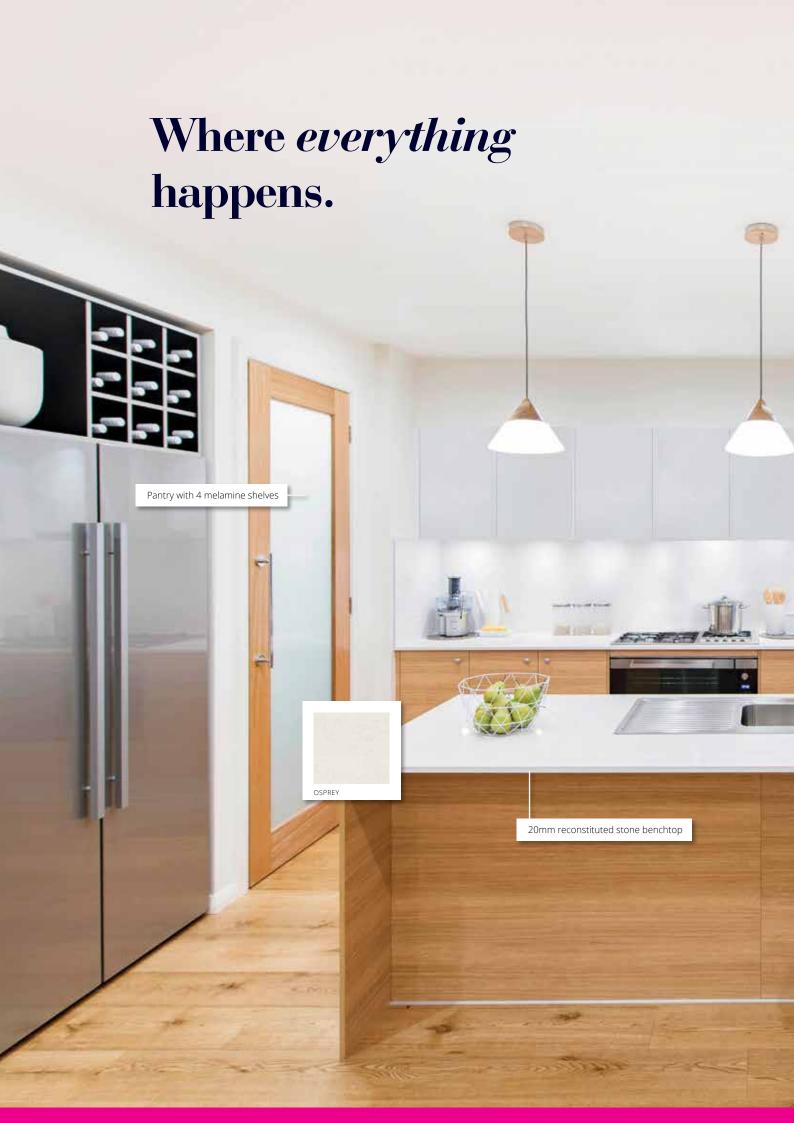

#### Pantry with 4 melamine shelves

There's no such thing as too much space in a kitchen. So upgrade from ventilated to melamine shelves. Treat yourself to a spacious pantry with enough room to stock all the ingredients for your favourite family recipes.

#### 20mm reconstituted stone benchtop

These days, the kitchen bench is more than just a bench. It serves as a place for breakfast, homework, late night drinks and embracing your inner masterchef.

URBAN