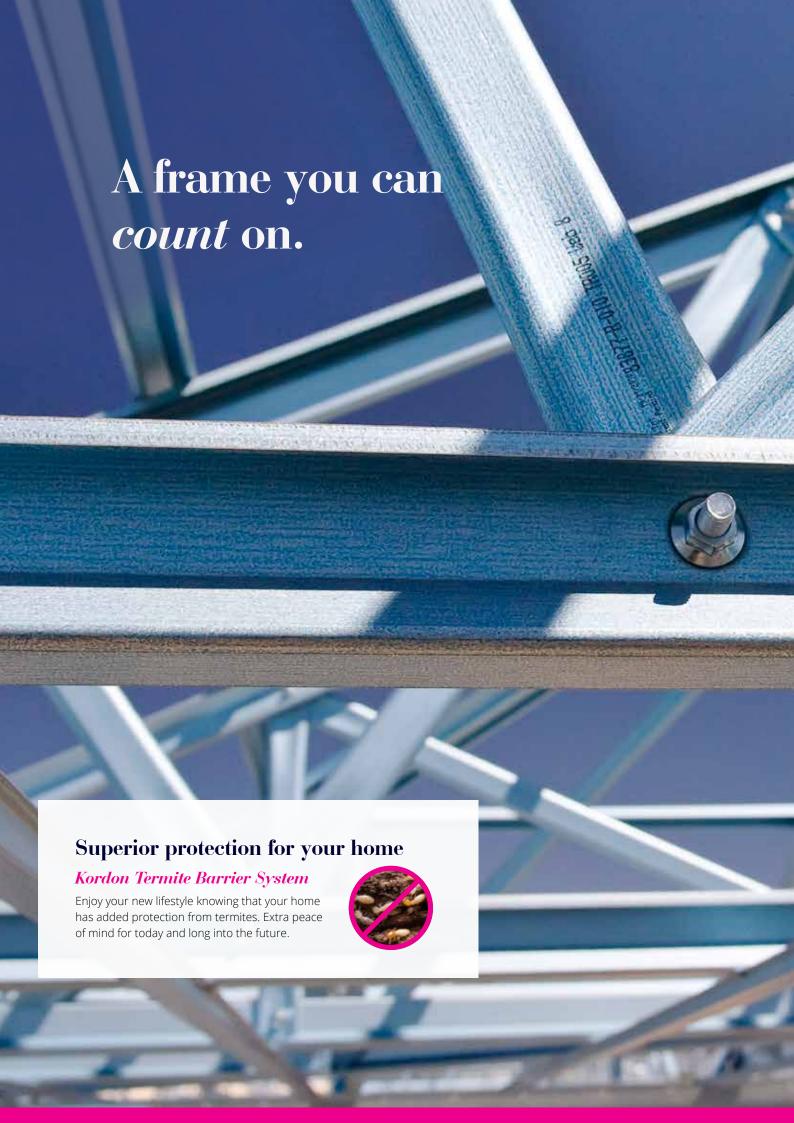

#### Steel frames & roof trusses

#### With Colorbond® roof

A home is a place where memories are forged. Where years of laughter and smiles (and sometimes tears) are made every day. So when you build it, you want to know that it's going to stand the test of time. That's why building with the inner strength of Australian steel is a perfect and sensible choice. Stronger, straighter, more durable and termite proof, nothing will erode your memories. Precision engineered and built to last.