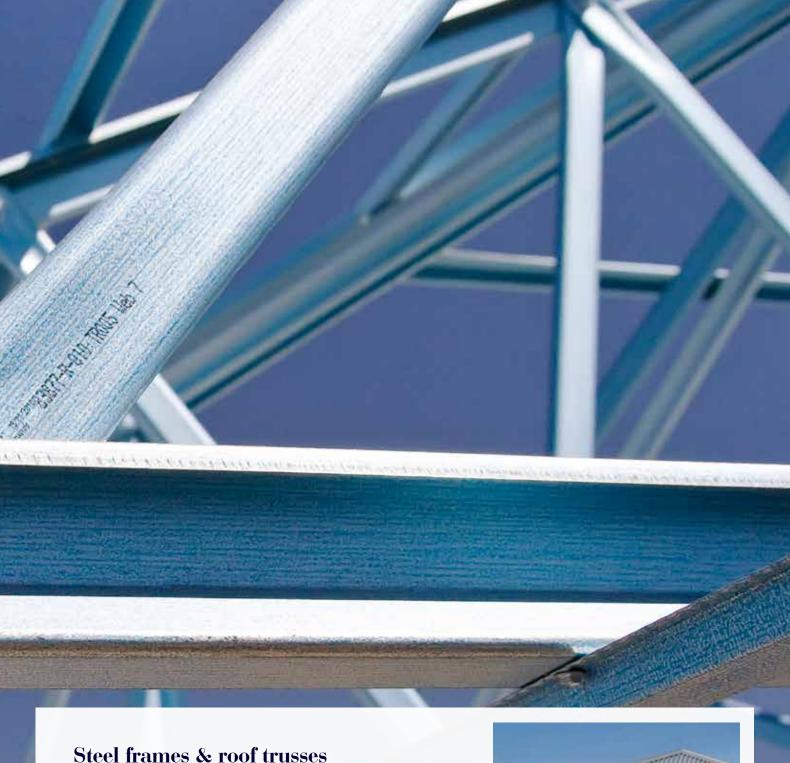

#### Steel frames & roof trusses

#### With Colorbond® roof

A home is a place where memories are forged. Where years of laughter and smiles (and sometimes tears) are made every day. So when you build it, you want to know that it's going to stand the test of time. That's why building with the inner strength of Australian steel is a perfect and sensible choice. Stronger, straighter, more durable and termite proof, nothing will erode your memories. Precision engineered and built to last.