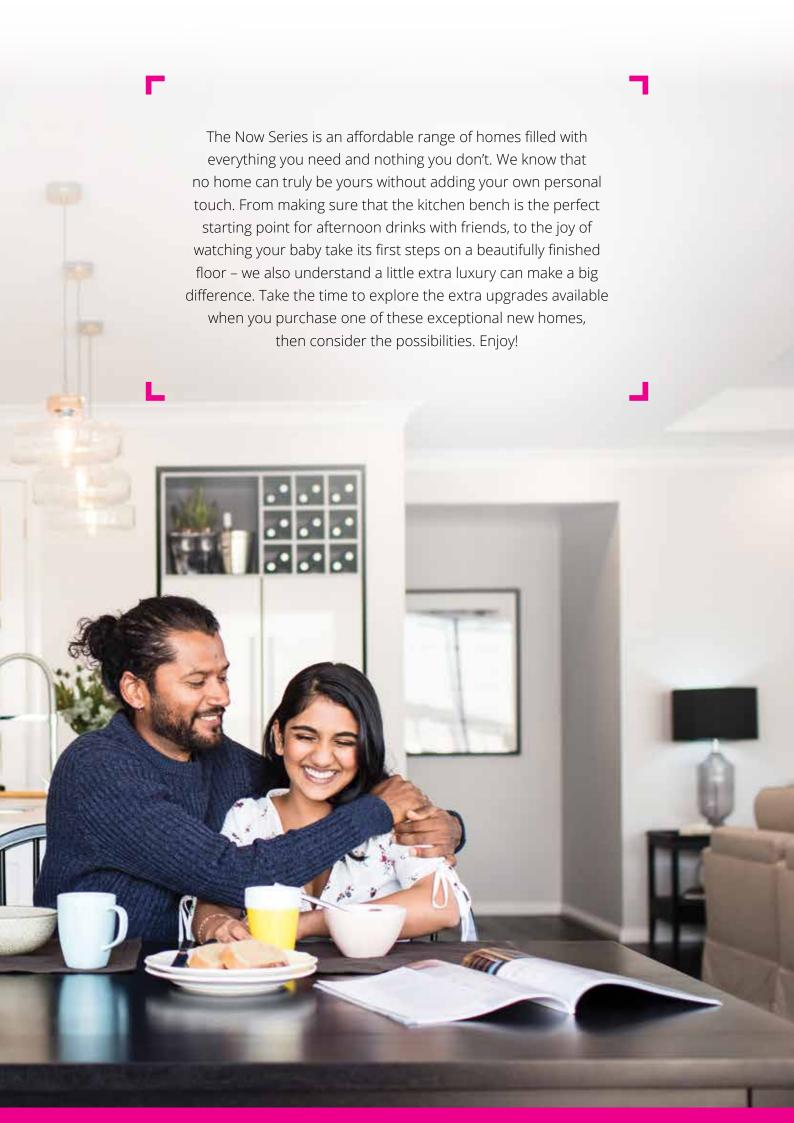

### Added luxury:

For only \$4,990





Your new home just got better.













#### Add a pinch of style to your kitchen

Live new with NOW. This selection of upgrades offers stylishly good looks enhanced by extra functionality.

#### Pantry with 4 melamine shelves

There's no such thing as too much space in a kitchen. So upgrade from ventilated to melamine shelves. Treat yourself to a spacious pantry with enough room to stock all the ingredients for your favourite family recipes.

#### Mizu Drift sink mixer

You're either the masterchef, or relegated to cleaning duties, but washing up won't be considered a chore with this stylish and easy-to-use tap and sink pairing.

#### Overhead cupboards

Whether it's additional baking trays, glassware or hiding treats from the kids – you'll love the extra space. These roomy overhead cupboards are the perfect solution. (Ex