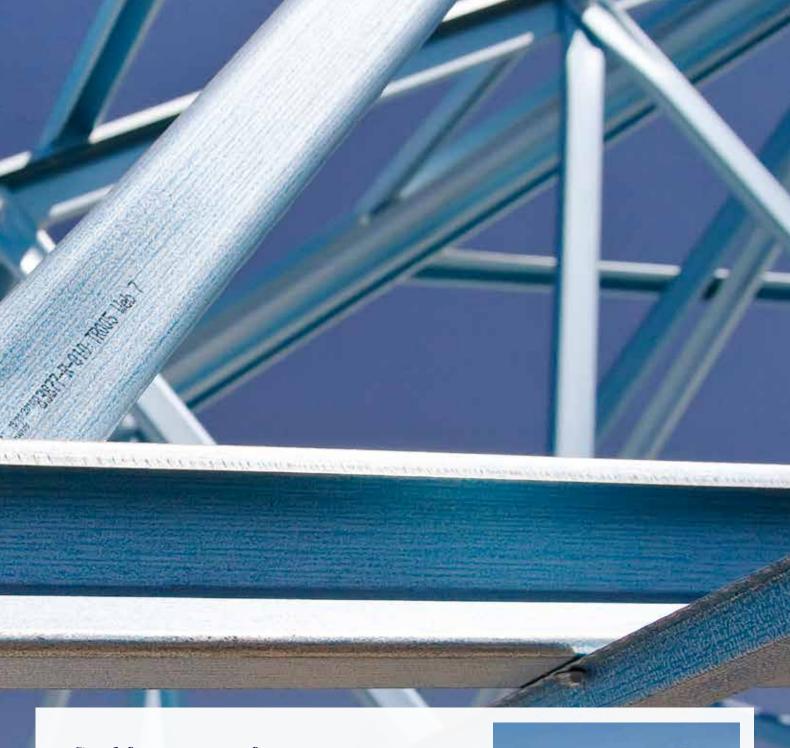

#### Steel frames & roof trusses

#### With Colorbond® roof

A home is a place where memories are forged. Where years of laughter and smiles (and sometimes tears) are made every day. So when you build it, you want to know that it's going to stand the test of time. That's why building with the inner strength of Australian steel is a perfect and sensible choice. Stronger, straighter, more durable and termite proof, nothing will erode your memories. Precision engineered and built to last.

or T3 timber frame

With concrete roof tiles

Image shown for illustrative purposes only.