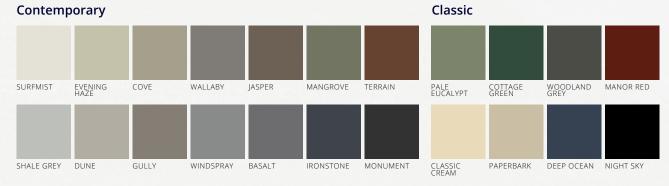

#### Cover your steel frame and roof trusses in style

Make your house the most memorable in the street, with an eye catching Colorbond® roof. Available in a variety of colours ranging from contemporary to classic, this quality made roof will get the neighbourhood talking.

There are plenty of selections from the standard McDonald Jones Now Series range. Which colour will turn heads in your street?