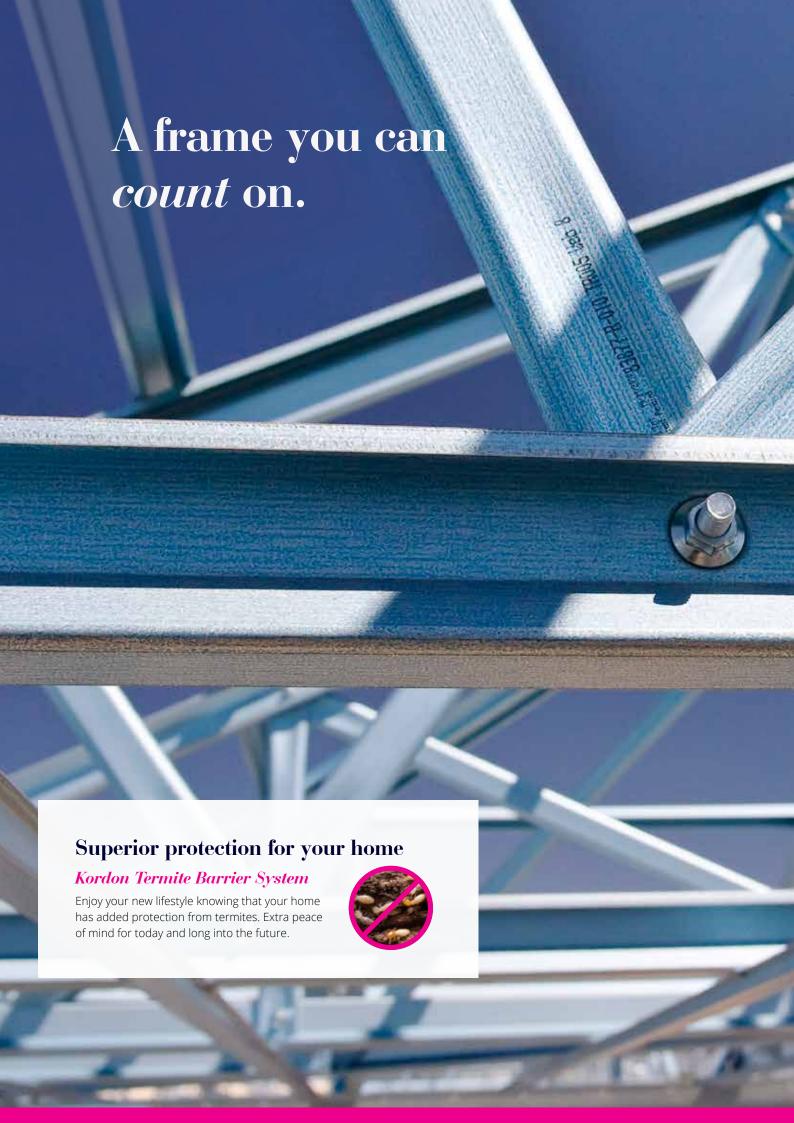

#### Steel frames & roof trusses

#### With Colorbond® roof

A home is a place where memories are forged. Where years of laughter and smiles (and sometimes tears) are made every day. So when you build it, you want to know that it's going to stand the test of time. That's why building with the inner strength of Australian steel is a perfect and sensible choice. Stronger, straighter, more durable and termite proof, nothing will erode your memories. Precision engineered and built to last.

or T3 timber frame

With concrete roof tiles

Image shown for illustrative purposes only.

#### Cover your steel frame and roof trusses in style

Make your house the most memorable in the street, with an eye catching Colorbond® roof. Available in a variety of colours ranging from contemporary to classic, this quality made roof will get the neighbourhood talking.