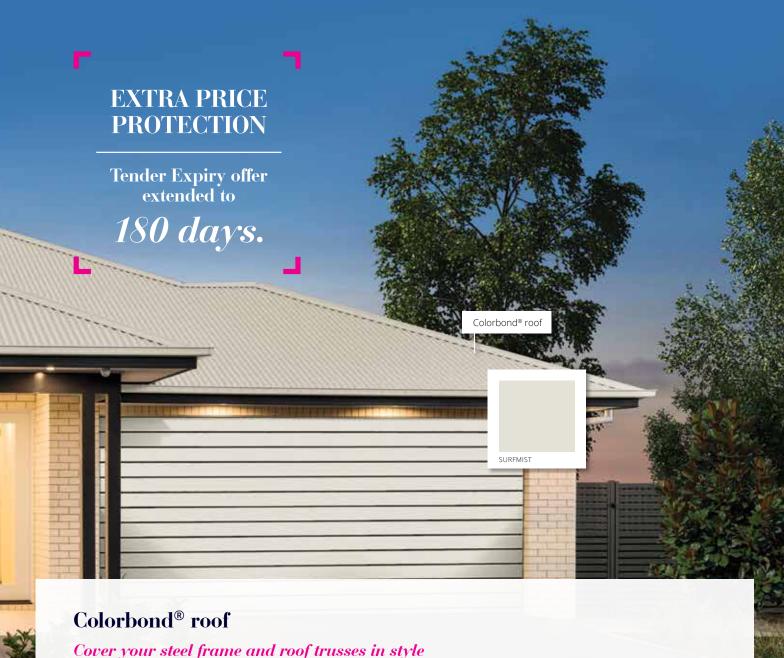

#### With Colorbond® roof

A home is a place where memories are forged. Where years of laughter and smiles (and sometimes tears) are made every day. So when you build it, you want to know that it's going to stand the test of time. That's why building with the inner strength of Australian steel is a perfect and sensible choice. Stronger, straighter, more durable and termite proof, nothing will erode your memories. Precision engineered and built to last.

#### Cover your steel frame and roof trusses in style

Make your house the most memorable in the street, with an eye catching Colorbond® roof. Available in a variety of colours ranging from contemporary to classic, this quality made roof will get the neighbourhood talking.

There are plenty of selections from the standard McDonald Jones Now Series range. Which colour will turn heads in your street?