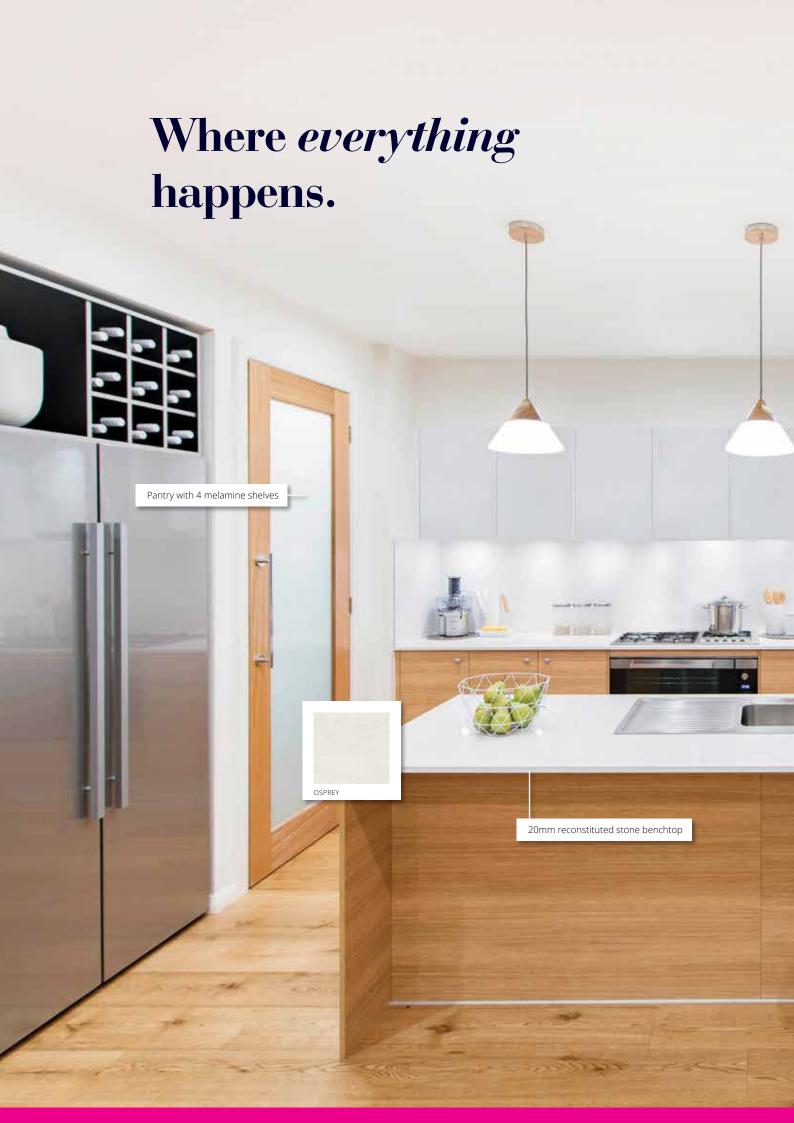

#### Pantry with 4 melamine shelves

There's no such thing as too much space in a kitchen. So upgrade from ventilated to melamine shelves. Treat yourself to a spacious pantry with enough room to stock all the ingredients for your favourite family recipes.

#### 20mm reconstituted stone benchtop

These days, the kitchen bench is more than just a bench. It serves as a place for breakfast, homework, late night drinks and embracing your inner master chef.

\*Stone vanity benchtop not included.