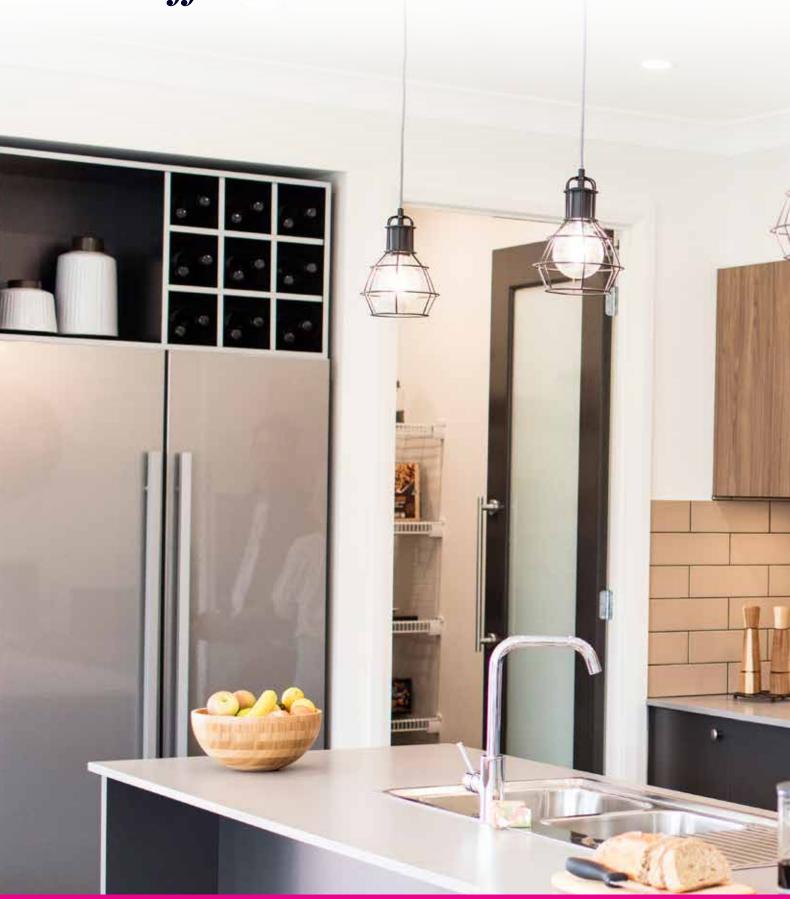

## Add a pinch of style to your kitchen

Live new with NOW. This selection of upgrades offers stylishly good looks enhanced by extra functionality.

#### Pantry with 4 melamine shelves

There's no such thing as too much space in a kitchen. So upgrade from ventilated to melamine shelves. Treat yourself to a spacious pantry with enough room to stock all the ingredients for your favourite family recipes.

#### Mizu Drift sink mixer

You're either the master chef, or relegated to cleaning duties, but washing up won't be considered a chore with this stylish and easy-to-use tap and sink pairing.

#### Overhead cupboards

Whether it's additional baking trays, glassware or hiding treats from the kids – you'll love the extra space. These roomy overhead cupboards are the perfect solution. (Excludes bulkhead to provide a modern look).

#### 20mm reconstituted stone benchtop

These days, the kitchen bench is more than just a bench. It serves as a place for breakfast, homework, late night drinks and embracing your inner master chef.

\*Stone vanity benchtop not included.