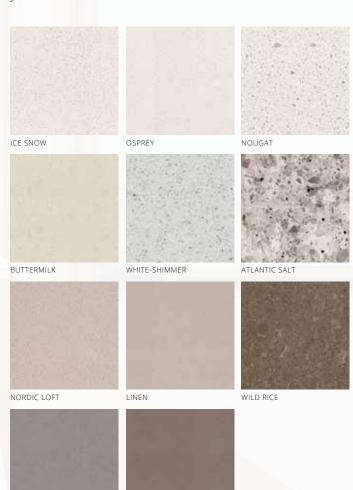

#### 20mm reconstituted stone benchtop

These days, the kitchen bench is more than just a bench. It serves as a place for breakfast, homework, late night drinks and embracing your inner master chef.

\*Stone vanity benchtop not included.