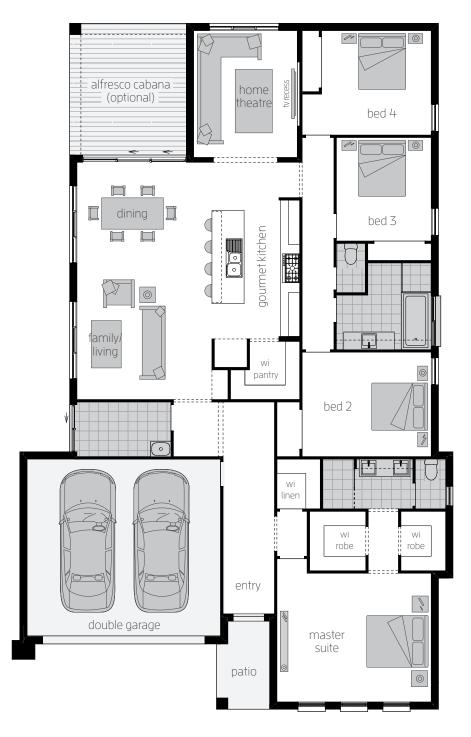

The sanctuary like Master Suite, positioned at the front of the home, is a peaceful parent's retreat with his and her walk-in Robes, a generous Ensuite plus extra built-in storage making life's chores a little easier.

The light-filled Family/Living and Dining offers a wonderful open space which flows out to the Alfresco Cabana perfect for entertaining all year round. The Gourmet Kitchen with large island bench and a dreamy Butler's Pantry offers easy storage and extra preparation space for all your events.

The Home Theatre is easily accessed from the main living zone and the second hallway takes you through to the three additional Bedrooms, all with built-ins, which are positioned for individual peace and easy access to the family Bathroom.

### CULLEN

**⊭** 4 k

4 bedrooms

2 bathrooms

2 car spaces

13.8m

13.710m width x 21.330m length

**House Code:** H-CLNCLAS19410 This floor plan depicts the Classic facade.

Living m<sup>2</sup> 190.85 Patio m<sup>2</sup> 4.27 Garage m<sup>2</sup> 36.42

Alfresco Cabana m<sup>2</sup> 14.86

Total m<sup>2</sup> 246.40 Approx squares 26

| Family/Living/Dining | $4.2 \times 7.4$ |
|----------------------|------------------|
| Master Suite         | 4.8 x 4.0        |
| Bed 2                | 4.0 x 3.3        |
| Bed 3                | 3.0 x 3.2        |
| Bed 4                | 4.0 x 3.3        |
| Home Theatre         | 3.2 x 3.9        |
| Double Garage        | $6.0 \times 5.5$ |
| Alfresco Cabana      | $3.6 \times 4.1$ |