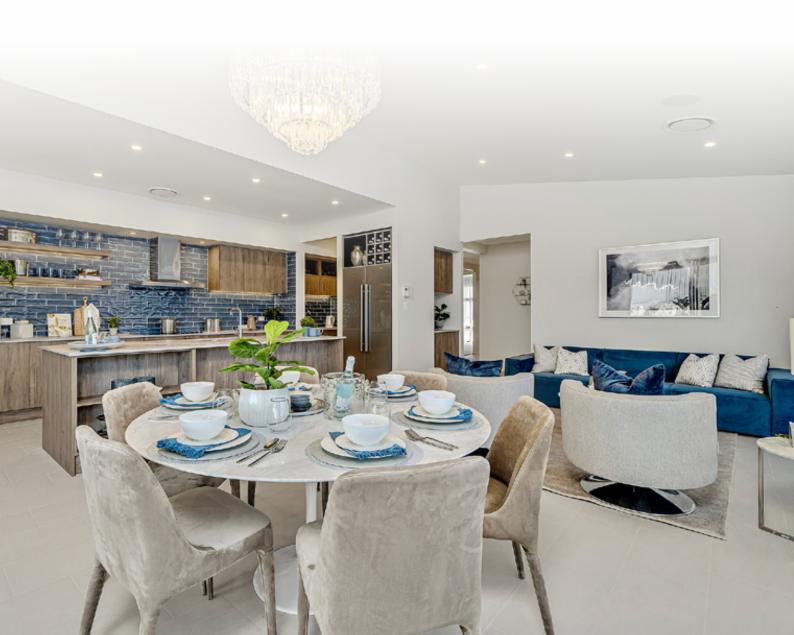

The light-filled Family/Living and Dining offers a wonderful open space which flows out to the Alfresco Cabana perfect for entertaining all year round. The Gourmet Kitchen with large island bench and a dreamy Butler's Pantry offers easy storage and extra preparation space for all your events.