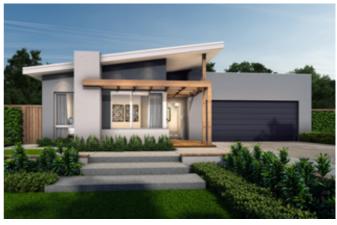

## CULLEN

The perfect combination of style, space and practicality.

The Cullen offers a contemporary lifestyle with the perfect combination of style and practicality thanks to the well-zoned spaces throughout this home designed to maximise space, privacy and enjoyment.

#### **Optional Upgrades**

- Alfresco Cabana
- Alternate Kitchen layout
- Butler's Pantry
- Raked ceiling

House Width 13.8m\*

Stromlo F-CLNSMLO01 (26°)

Haven F-CLNHAVN01 (26°)