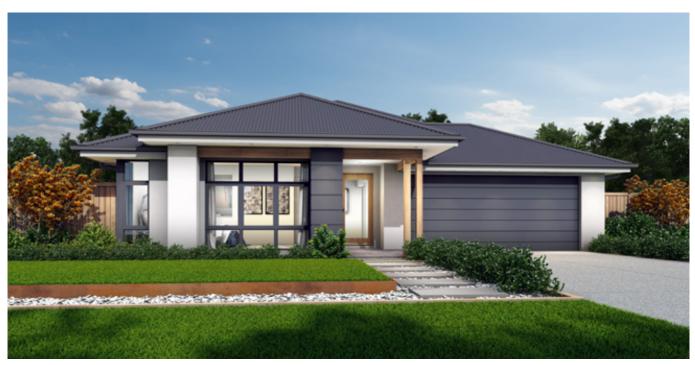

### CULLEN

**⊭** 4 k

4 bedrooms

2 bathrooms

2 car spaces

13.8m

13.710m width x 21.330m length

**House Code:** H-CLNCLAS19410 This floor plan depicts the Classic facade.

## CULLEN

Contemporary F-CLNCTMP01 (26°)

Hampton B F-CLNHMPB01 (26°)

Oslo F-CLNOSLO01 (26°)

**Gibraltar** F-CLNGBTR01

Traditional F-CLNTRAD01 (26°)

Classic F-CLNCLAS01 (26°)