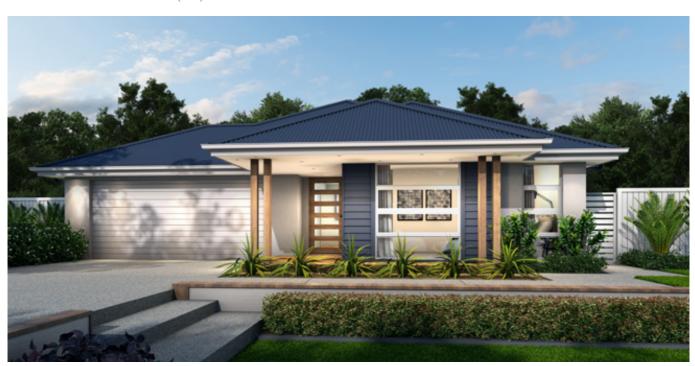

### CULLEN

**⊭** 4 k

4 bedrooms

2 bathrooms

2 car spaces

13.8m

13.710m width x 21.330m length

**House Code:** H-CLNCLAS19410 This floor plan depicts the Classic facade.

## CULLEN

Contemporary F-CLNCTMP01 (26°)

Hampton B F-CLNHMPB01 (26°)

Oslo F-CLNOSLO01 (26°)

**Gibraltar** F-CLNGBTR01

Traditional F-CLNTRAD01 (26°)

Classic F-CLNCLAS01 (26°)