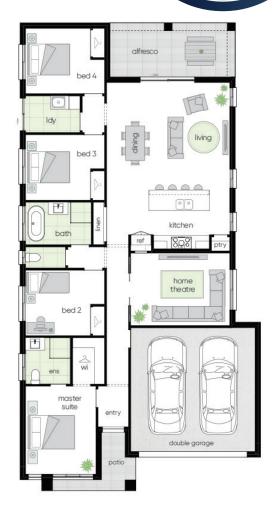

## YOUR NEW HOME INCLUDES:

- ✓ ILandscaping including driveway, turf, fencing, letterbox, clothesline & garden to front yard
- ✓ Ducted reverse cycle air-conditioning
- ✓ Ceramic floor tiles to main areas, porch & alfresco. Carpet to remainder
- ✓ ILVE 900mm European stainless steel oven & cooktop
- $\checkmark$  Caesarstone kitchen benchtops with waterfall ends
- ✓ Polyurethane kitchen cupboards with soft close hinges
- ✓ ILVE dishwasher & microwave with trim kit
- ✓ Stainless steel undermount double bowl sink
- ✓ Caesarstone benchtop to bathroom & ensuite
- ✓ Downlights to hallway & living rooms. Oyster lights to remainder
- ✓ Alarm system with 4 sensors & control pad
- ✓ Sarking to roof & external walls
- ✓ Concealed ironing centre cupboard