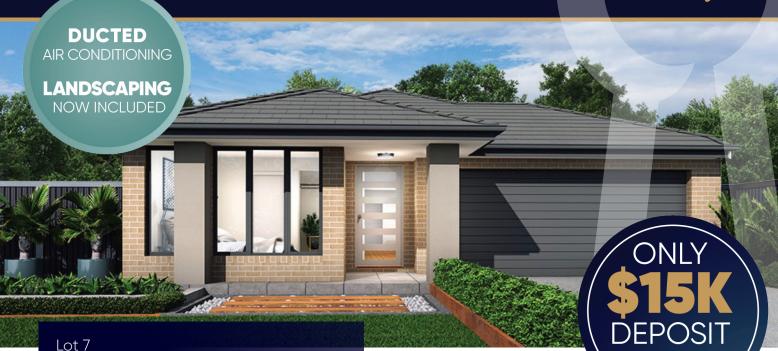

## start living

Balance on

Completion

Stoneleigh - Hamilton plan

Springs Road, SPRING FARM **Evergreen.** 

**\$725,000**\*

**Approximate Completion: August 2019** 

## YOUR NEW HOME INCLUDES:

- ✓ ILandscaping including driveway, turf, fencing, letterbox, clothesline & garden to front yard
- ✓ Ducted reverse cycle air-conditioning
- ✓ Ceramic floor tiles to main areas, porch & alfresco. Carpet to remainder
- ✓ ILVE 900mm European stainless steel oven & cooktop
- $\checkmark$  Caesarstone kitchen benchtops with waterfall ends
- ✓ Polyurethane kitchen cupboards with soft close hinges
- ✓ ILVE dishwasher & microwave with trim kit
- ✓ Stainless steel undermount double bowl sink
- ✓ Caesarstone benchtop to bathroom & ensuite
- ✓ Downlights to hallway & living rooms. Oyster lights to remainder
- ✓ Alarm system with 4 sensors & control pad
- ✓ Sarking to roof & external walls
- ✓ Concealed ironing centre cupboard