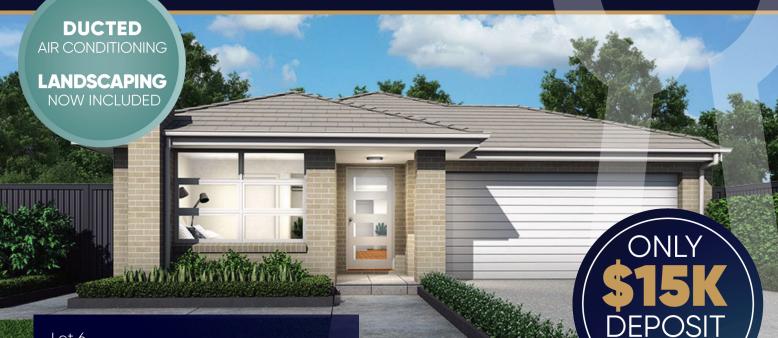

## start living

Lot 6 Springs Road, SPRING FARM **Evergreen.** 

**\$730,000**\*

**Approximate Completion: August 2019** 

## YOUR NEW HOME INCLUDES:

- ✓ ILandscaping including driveway, turf, fencing, letterbox, clothesline & garden to front yard
- $\checkmark$  Ducted reverse cycle air-conditioning
- ✓ Ceramic floor tiles to main areas, porch & alfresco. Carpet to remainder
- ✓ ILVE 900mm European stainless steel oven & cooktop
- $\checkmark$  Caesarstone kitchen benchtops with waterfall ends
- ✓ Polyurethane kitchen cupboards with soft close hinges
- ✓ ILVE dishwasher & microwave with trim kit
- ✓ Stainless steel undermount double bowl sink
- ✓ Caesarstone benchtop to bathroom & ensuite
- ✓ Downlights to hallway & living rooms. Oyster lights to remainder
- ✓ Alarm system with 4 sensors & control pad
- ✓ Sarking to roof & external walls
- ✓ Concealed ironing centre cupboard

 $\mathcal{J}$  info@completebymjh.com.au

Stoneleigh - Gibson plan

S15K DEPOSIT Balance on Completion\*