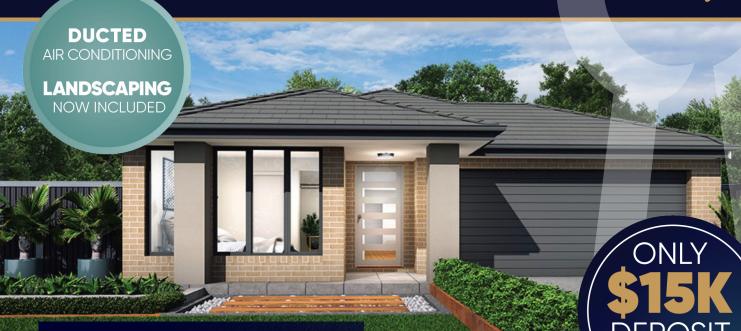

## start living

Balance on

Lot 625 Sand Hill Rise, COBBITTY **Arcadian Hills.** 

*\$735,000\** 

**Approximate Completion: August 2019** 

## YOUR NEW HOME INCLUDES:

- ✓ ILandscaping including driveway, turf, fencing, letterbox, clothesline & garden to front yard
- $\checkmark$  Ducted reverse cycle air-conditioning
- ✓ Ceramic floor tiles to main areas, porch & alfresco. Carpet to remainder
- ✓ ILVE 900mm European stainless steel oven & cooktop
- $\checkmark$  Caesarstone kitchen benchtops with waterfall ends
- ✓ Polyurethane kitchen cupboards with soft close hinges
- ✓ ILVE dishwasher & microwave with trim kit
- ✓ Stainless steel undermount double bowl sink
- ✓ Caesarstone benchtop to bathroom & ensuite
- ✓ Downlights to hallway & living rooms. Oyster lights to remainder
- $\checkmark$  Alarm system with 4 sensors & control pad
- ✓ Sarking to roof & external walls
- ✓ Concealed ironing centre cupboard