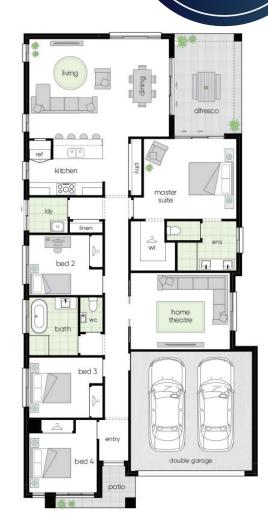

**\( \)** 1300 548 464

info@completebymjh.com.au

Barossa One - Hamilton plan

Price as at 26/02/2019 including GST. Package prices are subject to availability and are accurate at the time of printing. Prices are subject to change without notice. A single legal contract applies for the home and land. The \$15,000 Deposit is offered on the package price with the balance required 14 days after issue of the interior accurate in occupancy certificate. The price does not include additional legal fees relating to the building and/or land contract, stamp duty and registration fees which includes transfer, change of ownership fees or any other relevant charges to the acquisition of land. Standard inclusions apply to list price, accade render is shown as a guide only. Material finishes shown are purely an expression of the arrist and may depict futures, finishes and features not supplied by Complete by McDonald Jones such as alfresco decking, window and household furrishings and landscaping, Images may also depict optional variations to the house which incur additional charges. Complete by McDonald Jones reserve the right to change prices or inclusions without notice. For more detailed home pricing, including details about the standards inclusions for the house and charges for pre-determined optional upgrades, please talk to one of our consultants. Specific details, pricing and dimensions will be included in your contract. Purchasers should inform and assure themselves by inspection, independent advice or as otherwise necessary prior to purchase. Actronal Fourted Air conditioning model and number of outlets may vary based on preferred home design. All plans are copyright and no part may be reproduced or copied without prior consent from McDonald Jones Communities Pty Ltd T/A Complete by McDonald Jones. BLC 280160C ABN 42 603 418 364