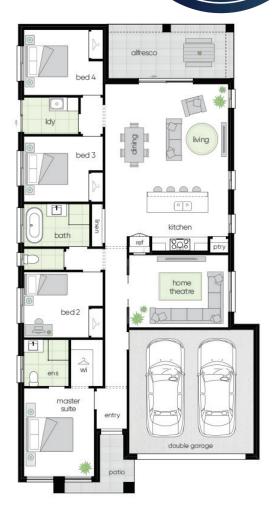

### Lot 511 Archer Road, SPRING FARM **Evergreen.**

#### **Approximate Completion: August 2019**

# **%** 1300 548 464

♫ info@completebymjh.com.au

Stoneleigh - Dawson plan

Balance on Completion\*

\*Price as at 26/02/2019 including GST. Package prices are subject to availability and are accurate at the time of printing. Prices are subject to change without notice. A single legal contract applies for the home and land. The \$15,000 Deposit is offered on the package price with the balance required 14 days after issue of the interim accupancy certificate. The price does not include additional legal fees relating to the building and/or land contract, storm duity and registration fees which includes transfer, finishes and features to any other relevant charges to the acquisition of land. Standard inclusions apply to list price. Facade ender is shown as a guide only. Material finishes shown are purey any pression of the artistion of the artistion of and standard inclusions are purey and ender is shown and a sa guide only. Material finishes shown are purey any expression of the artistion of land. Standard inclusions apply to list price. Facade ender is shown are sa guide only. Material finishes shown are purey and prices or inclusions without notice. For more detailed home patient and how depicts by McDonald Jones reserve the right to change prices or inclusions without notice. For more detailed home pairing, inclusing details about the standard inclusions for the house ond charges for pre-determined optional upgrades, please talk to one of our consultants. Specific details, pricing and dimensions will be included apticanal form and assure thereselves by inspection, independent advice or as otherwise necessary prior by ourchase. ActionAir Ducted Air conditioning model and number of autiets may vary based on preferred home design. All plans are copyright and no part may be reproduced or copied without prior consent from McDonald Jones Communities Pty Ltd T/A Complete by McDonald Jones. BLC 280160C ABN 42 603 418 364