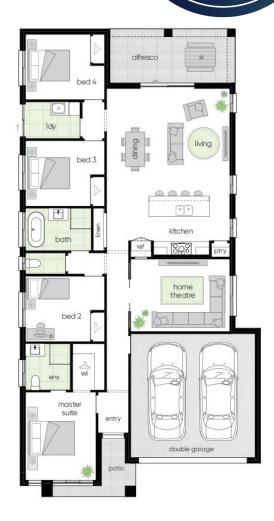

#### Stoneleigh - Hamilton plan

\*Price as at 26/02/2019 including GST. Package prices are subject to availability and are accurate at the time of printing. Prices are subject to change without notice. A single legal contract applies for the home and land. The \$15,000 Deposit is offered on the package price with the balance required 14 days after issue of the interim accupancy certificate. The price does not include additional legal fees relating to the building and/or land contract, storm duity and registration fees which includes transfer, finishes and features to any other relevant charges to the acquired 14 days after issue of the interim accupancy certificate. The price does not include additional legal fees relating to the building and/or land contract, storm duity and registration fees which includes transfer, finishes and features not supplied by Camplete by McDonald Jones such as alfresco decking, window and household furnishings and landscaping. Images may also depict optional variations to the house which incur additional charges. Complete by McDonald Jones reserve the right to change prices or inclusions without notice. For more detailed home pricing, including details about the standard inclusions for the house on charges for pre-determined optional upgrades, please talk to one of our consultants. Specific details, pricing and dimensions will be included potential production independent advice or as otherwise necessary prior by ourchards. Aucnother should inform and assure thereselves by inspection, independent advice or as otherwise necessary prior by ourchards. Aucnother advice and so they are accurated applied on preferred home design. All plans are copyright and no part may be reproduced or copied without prior consent from McDonald Jones Communities Pty Ltd T/A Complete by McDonald Jones. BLC 280160C ABN 42 603 418 364