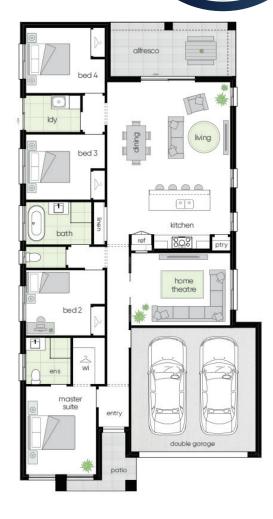

## YOUR NEW HOME INCLUDES:

- ✓ ILandscaping including driveway, turf, fencing, letterbox, clothesline & garden to front yard
- $\checkmark$  Ducted reverse cycle air-conditioning
- ✓ Ceramic floor tiles to main areas, porch & alfresco. Carpet to remainder
- ✓ ILVE 900mm European stainless steel oven & cooktop
- $\checkmark$  Caesarstone kitchen benchtops with waterfall ends
- ✓ Polyurethane kitchen cupboards with soft close hinges
- ✓ ILVE dishwasher & microwave with trim kit
- ✓ Stainless steel undermount double bowl sink
- ✓ Caesarstone benchtop to bathroom & ensuite
- ✓ Downlights to hallway & living rooms. Oyster lights to remainder
- $\checkmark$  Alarm system with 4 sensors & control pad
- ✓ Sarking to roof & external walls
- ✓ Concealed ironing centre cupboard