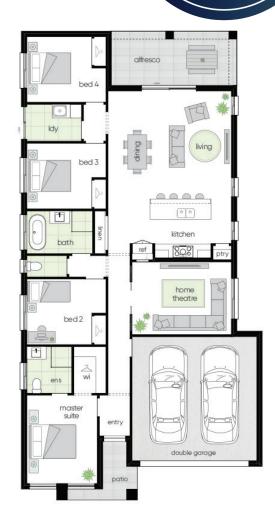

## start living

4 2 2 2

Evergreen.

**\$740,000**\*

**Approximate Completion: August 2019** 

## YOUR NEW HOME INCLUDES:

- ✓ ILandscaping including driveway, turf, fencing, letterbox, clothesline & garden to front yard
- $\checkmark$  Ducted reverse cycle air-conditioning
- ✓ Ceramic floor tiles to main areas, porch & alfresco. Carpet to remainder
- ✓ ILVE 900mm European stainless steel oven & cooktop
- $\checkmark$  Caesarstone kitchen benchtops with waterfall ends
- $\checkmark$  Polyurethane kitchen cupboards with soft close hinges
- ✓ ILVE dishwasher & microwave with trim kit
- ✓ Stainless steel undermount double bowl sink
- ✓ Caesarstone benchtop to bathroom & ensuite
- ✓ Downlights to hallway & living rooms. Oyster lights to remainder
- ✓ Alarm system with 4 sensors & control pad
- ✓ Sarking to roof & external walls
- ✓ Concealed ironing centre cupboard