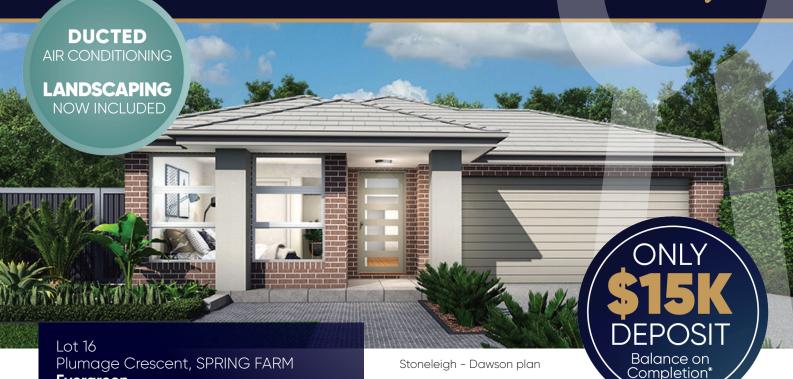

## start living

4 2 2 2

Evergreen.

**\$740,000**\*

**Approximate Completion: August 2019** 

## YOUR NEW HOME INCLUDES:

- ✓ ILandscaping including driveway, turf, fencing, letterbox, clothesline & garden to front yard
- $\checkmark$  Ducted reverse cycle air-conditioning
- ✓ Ceramic floor tiles to main areas, porch & alfresco. Carpet to remainder
- ✓ ILVE 900mm European stainless steel oven & cooktop
- $\checkmark$  Caesarstone kitchen benchtops with waterfall ends
- $\checkmark$  Polyurethane kitchen cupboards with soft close hinges
- ✓ ILVE dishwasher & microwave with trim kit
- ✓ Stainless steel undermount double bowl sink
- ✓ Caesarstone benchtop to bathroom & ensuite
- ✓ Downlights to hallway & living rooms. Oyster lights to remainder
- ✓ Alarm system with 4 sensors & control pad
- ✓ Sarking to roof & external walls
- ✓ Concealed ironing centre cupboard