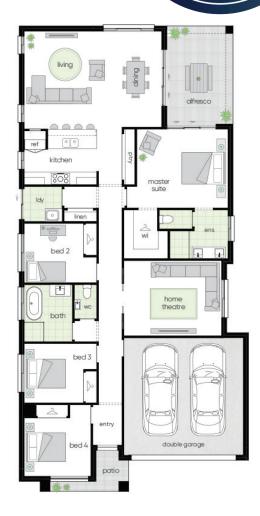

## start living

Lot 11 Plumage Crescent, SPRING FARM **Evergreen.** 

**\$765,000**\*

**Approximate Completion: August 2019** 

## YOUR NEW HOME INCLUDES:

- ✓ ILandscaping including driveway, turf, fencing, letterbox, clothesline & garden to front yard
- $\checkmark$  Ducted reverse cycle air-conditioning
- ✓ Ceramic floor tiles to main areas, porch & alfresco. Carpet to remainder
- ✓ ILVE 900mm European stainless steel oven & cooktop
- $\checkmark$  Caesarstone kitchen benchtops with waterfall ends
- ✓ Polyurethane kitchen cupboards with soft close hinges
- ✓ ILVE dishwasher & microwave with trim kit
- ✓ Stainless steel undermount double bowl sink
- ✓ Caesarstone benchtop to bathroom & ensuite
- ✓ Downlights to hallway & living rooms. Oyster lights to remainder
- ✓ Alarm system with 4 sensors & control pad
- ✓ Sarking to roof & external walls
- ✓ Concealed ironing centre cupboard