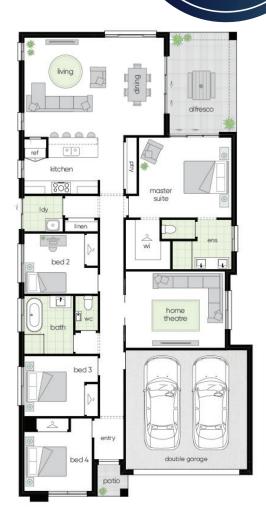

## start living

NOW INCLUDED

\$15K DEPOSIT

> Balance on Completion

Lot 10 Plumage Crescent, SPRING FARM **Evergreen.** 

*\$775,000\** 

**Approximate Completion: August 2019** 

## YOUR NEW HOME INCLUDES:

- ✓ ILandscaping including driveway, turf, fencing, letterbox, clothesline & garden to front yard
- $\checkmark$  Ducted reverse cycle air-conditioning
- ✓ Ceramic floor tiles to main areas, porch & alfresco. Carpet to remainder
- ✓ ILVE 900mm European stainless steel oven & cooktop
- $\checkmark$  Caesarstone kitchen benchtops with waterfall ends
- ✓ Polyurethane kitchen cupboards with soft close hinges
- ✓ ILVE dishwasher & microwave with trim kit
- ✓ Stainless steel undermount double bowl sink
- ✓ Caesarstone benchtop to bathroom & ensuite
- ✓ Downlights to hallway & living rooms. Oyster lights to remainder
- ✓ Alarm system with 4 sensors & control pad
- ✓ Sarking to roof & external walls
- ✓ Concealed ironing centre cupboard

1300 548 464

info@completebymjh.com.au

Barossa One - Hills plan

Price as at 26/02/2019 including GST. Package prices are subject to availability and are accurate at the time of printing. Prices are subject to change without notice. A single legal contract applies for the home and land. The \$15,000 Deposit is offered on the package price with the balance required 14 days after issue of the interior accurate in occupancy certificate. The price does not include additional legal fees relating to the building and/or land contract, stamp duty and registration fees which includes transfer, change of ownership fees or any other relevant charges to the acquisition of land. Standard inclusions apply to list price, accade render is shown as a guide only. Material finishes shown are purely an expression of the arrist and may depict futures, finishes and features not supplied by Complete by McDonald Jones such as alfresco decking, window and household furrishings and landscaping, Images may also depict optional variations to the house which incur additional charges. Complete by McDonald Jones reserve the right to change prices or inclusions without notice. For more detailed home pricing, including details about the standards inclusions for the house and charges for pre-determined optional upgrades, please talk to one of our consultants. Specific details, pricing and dimensions will be included in your contract. Purchasers should inform and assure themselves by inspection, independent advice or as otherwise necessary prior to purchase. Actronal Fourted are conditioning model and number of outlets may vary based on preferred home design. All plans are copyright and no part may be reproduced or copied without prior consent from McDonald Jones Communities Pty Ltd T/A Complete by McDonald Jones. BLC 280160C ABN 42 603 418 364