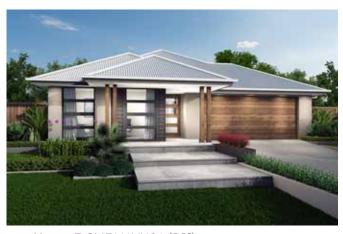

### SOMERSBY

5 bedrooms

2 bathrooms

2 car spaces

12.1m

12.100m width x 22.585m length

House Code: H-SMBCLAS19410 This floor plan depicts the Classic facade.

Living m<sup>2</sup> 178.58 **Patio m<sup>2</sup>** 2.97 **Garage m<sup>2</sup>** 36.34 Alfresco Cabana m<sup>2</sup> 9.82

## SOMERSBY

Classic F-SMBCLAS01 (26°)

Maple F-SMBMPLE01 (26°)

Hampton B F-SMBHMPB01 (26°)

Haven F-SMBHAVN01 (26°)