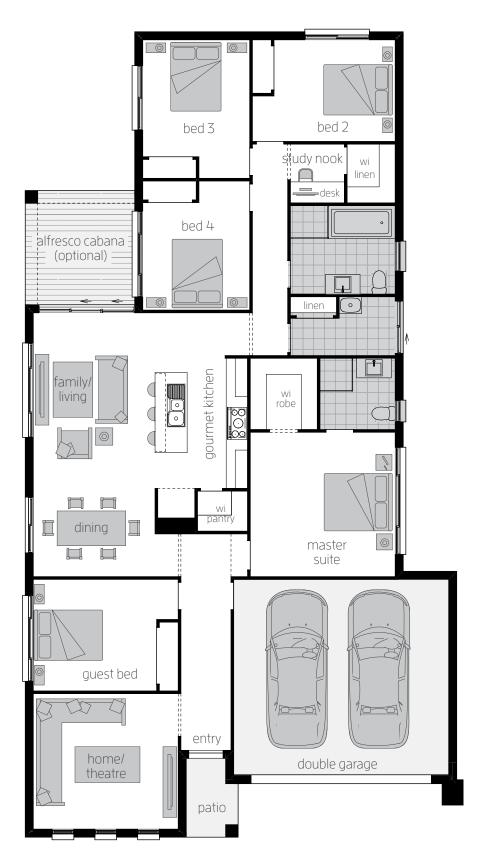

## SOMERSBY

All the rooms for your guests to come and visit.

The Somersby will be loved by every member of the family thanks to the perfectly separated Bedrooms off the open plan living area - the ideal space for the family to come together to connect.

The Entry is cleverly designed with a hallway which leads past the front positioned Home Theatre room and the Guest Bedroom, which offers you flexibility to transform into a Home Office or whatever your family desires.

The convenient access from the Double Garage makes coming home easy with the ability to escape straight into the Master Suite or head into the central family hub.

The Gourmet Kitchen lives at the heart of the home, overlooking the Family/Living with easy access to the Alfresco Cabana. The light-filled Dining is perfectly positioned to enjoy comfortable family dinners or holding special celebrations.

The Master Suite is positioned at the middle of the home away from the additional Bedrooms. A large luxurious Walk-In Robe and Ensuite plus an architectural window spanning across the room fills this Master with the feeling of space and light.

The rear of the home is dedicated to private sleep zones, a hallway flows down one side which takes you to the additional accommodation of three Bedrooms, all with built-in robes, a shared family Bathroom and a Study Nook perfectly suited for quiet study.

### SOMERSBY

5 bedrooms

2 bathrooms

2 car spaces

12.1m

12.100m width x 22.585m length

House Code: H-SMBCLAS19410 This floor plan depicts the Classic facade.

Living m<sup>2</sup> 178.58 **Patio m<sup>2</sup>** 2.97 **Garage m<sup>2</sup>** 36.34 Alfresco Cabana m<sup>2</sup> 9.82