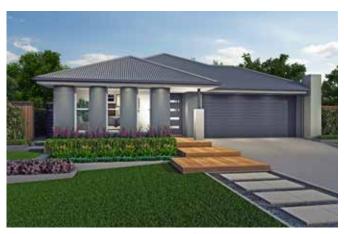

#### **Optional Upgrades**

- Alfresco Cabana
- Laundry bench with overhead cupboards

House Width 12.1m\*

Stayton F-SMBSYTN01 (26°)

Traditional F-SMBTRADC01 (26°)