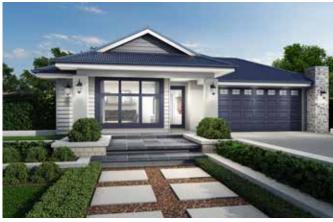

### SOMERSBY

5 bedrooms

2 bathrooms

2 car spaces

12.1m

12.100m width x 22.585m length

House Code: H-SMBCLAS19410 This floor plan depicts the Classic facade.

Living m<sup>2</sup> 178.58 **Patio m<sup>2</sup>** 2.97 **Garage m<sup>2</sup>** 36.34 Alfresco Cabana m<sup>2</sup> 9.82

## SOMERSBY

Classic F-SMBCLAS01 (26°)

Maple F-SMBMPLE01 (26°)

Hampton B F-SMBHMPB01 (26°)

Haven F-SMBHAVN01 (26°)