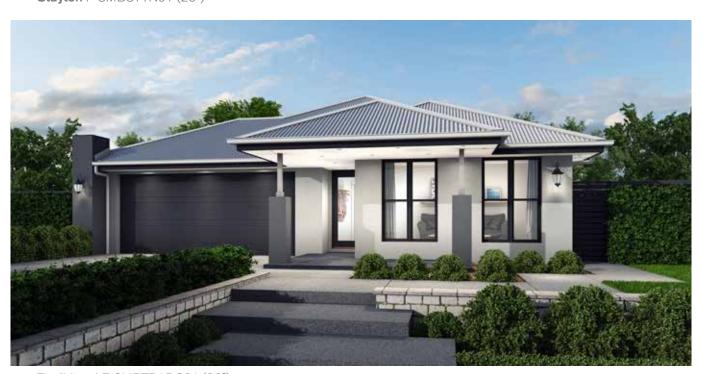

#### **Optional Upgrades**

- Alfresco Cabana
- Laundry bench with overhead cupboards

House Width 12.1m\*

Stayton F-SMBSYTN01 (26°)

Traditional F-SMBTRADC01 (26°)