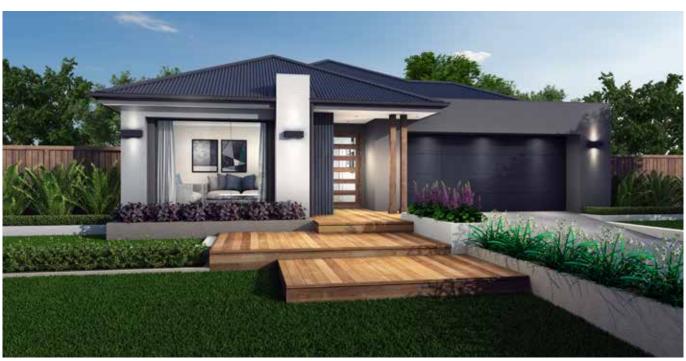

#### **Optional Upgrades**

- Alfresco Cabana
- Laundry bench with overhead cupboards

House Width 12.1m\*

Stayton F-SMBSYTN01 (26°)

Traditional F-SMBTRADC01 (26°)

## SOMERSBY

Classic F-SMBCLAS01 (26°)

Maple F-SMBMPLE01 (26°)

Hampton B F-SMBHMPB01 (26°)

Haven F-SMBHAVN01 (26°)