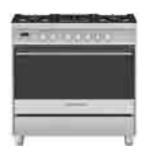

### **COOKERS**

### FISHER AND PAYKEL

900mm gas or ceramic cooktop with 900mm under bench oven

Bake in style with a stainless steel black reflective glass oven with 9 function intuitive control system

OR

### FISHER AND PAYKEL

900mm freestanding oven

Make a statement with a stainless steel extra-large oven with 5 burners and 7 cooking