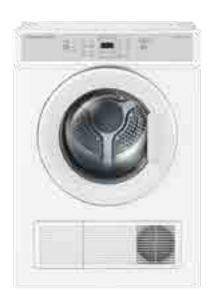

### FISHER & PAYKEL

5kg vented clothes dryer\*

 Dry clothes quicker with a vented clothes dryer with auto sensing and 4 dry cycles

**SINK** 42L drop-in stainless steel tub into cabinet up to 1200mm, with laminated benchtop