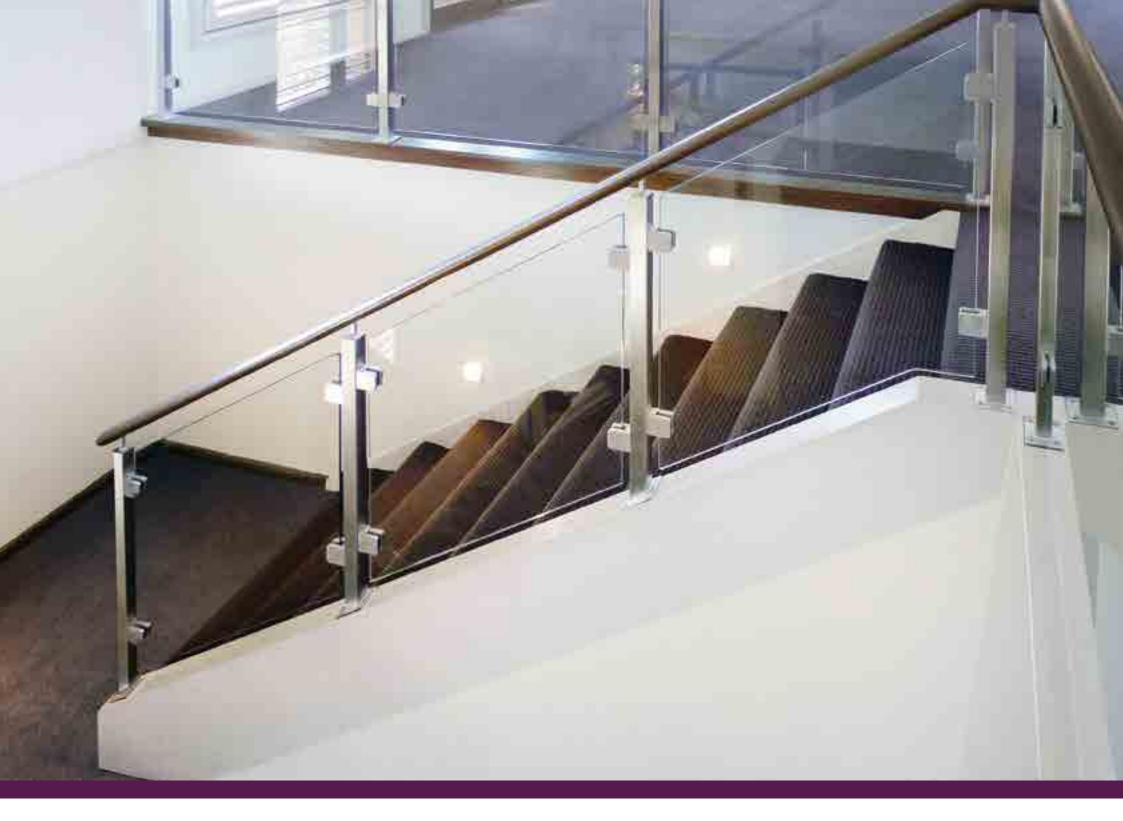

### Taking life to the next level

Elevate the way you live with staircase options that will transform your new home.

### taking life to the next level

### STAIRCASE YOUR CHOICE OF 2

Painted timber handrail and stringer, stainless steel posts and clear glass panels (Pictured above)

OR

Stained timber treads and risers from the builders range (excludes French polish, subject to home design - Pictured right)