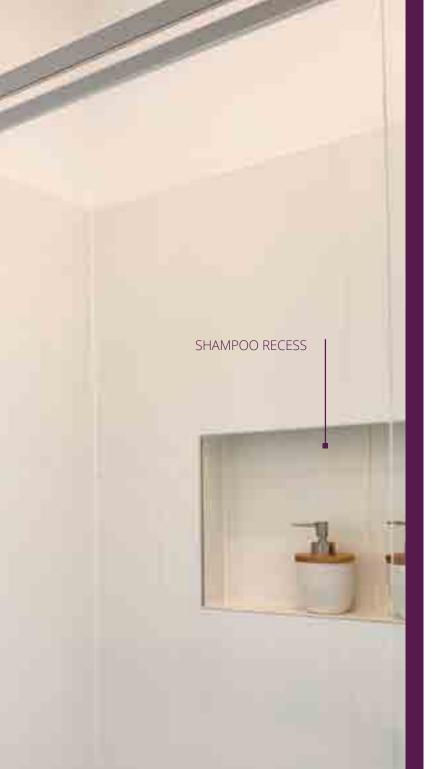

- 2000mm high chrome semi frameless shower screen
- Floating wall hung vanity with large frameless square
- Soft close system to cupboards
- Shampoo recess to bathroom or ensuite (small)

**RELAX AND UNWIND IN YOUR RESORT-STYLE BATHROOM** AND ENSUITE WITH THESE DESIGNER UPGRADES.