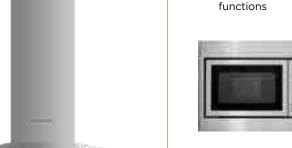

### FISHER AND PAYKEL

Microwave and trim

■ Heat up leftovers with ease with this stainless steel microwave and trim set featuring 5 power levels