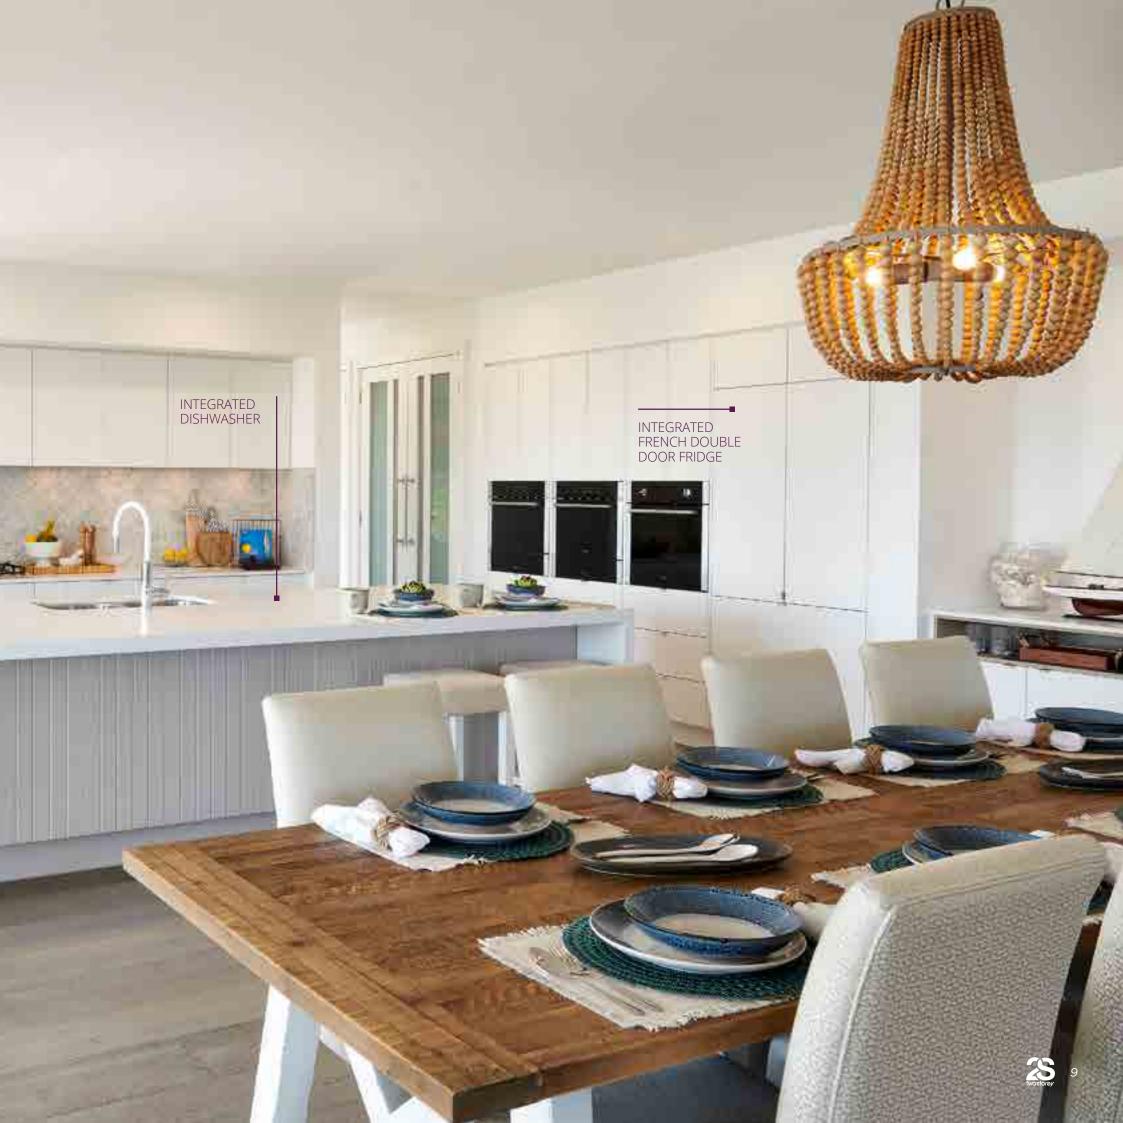

### FISHER AND PAYKEL

French double door fridge

- This stainless steel Fisher & Paykel French double door fridge freezer offers large flexible space for a busy family
- Keep drinks cool with a French double door fridge featuring an ActiveSmart system with adjustable glass shelves and full extension freezer drawer

### FISHER AND PAYKEL 600mm dishwasher

- Dishes will be left sparkling with this 14 place setting digital display dishwasher with 6 wash programs
- Choice of integrated dishwasher if integrated fridge selected

### FISHER & PAYKEL

THE KITCHEN IS THE HEART OF THE HOME AND THE BACKDROP FOR EVERYDAY LIFE.

ELEVATE YOUR KITCHEN'S STUNNING SEAMLESS LOOK WITH A FULLY INTEGRATED FRENCH DOOR FRIDGE AND DISHWASHER.

### FISHER AND PAYKEL

Integrated French double door fridge

Integrated fridge doors will be finished to complement your selected kitchen cabinetry seamlessly, allowing you to enjoy even more sophistication everyday.