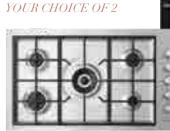

### FISHER AND PAYKEL

900mm gas or ceramic cooktop with 900mm under bench oven

Bake in style with a stainless steel black reflective glass oven with 9 function intuitive control system

OR