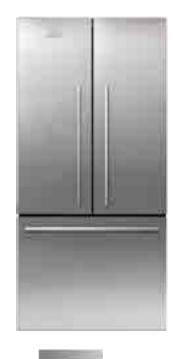

### FRIDGE

### FISHER AND PAYKEL

French double door fridge

- This stainless steel Fisher & Paykel French double door fridge freezer offers large flexible space for a busy family
- Keep drinks cool with a French double door fridge featuring an ActiveSmart system with adjustable glass shelves and full extension freezer drawer