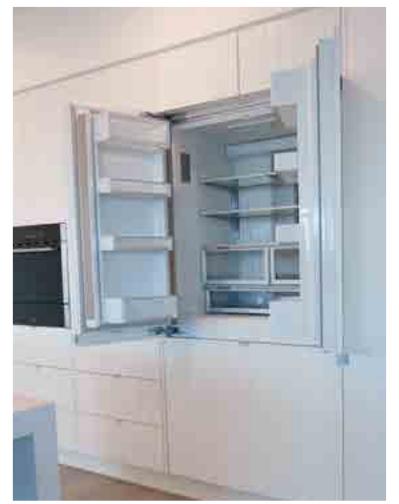

### FISHER AND PAYKEL

French double door fridge

- This stainless steel Fisher & Paykel French double door fridge freezer offers large flexible space for a busy family
- Keep drinks cool with a French double door fridge featuring an ActiveSmart system with adjustable glass shelves and full extension freezer drawer

### FISHER AND PAYKEL

Integrated French double door fridge

Integrated fridge doors will be finished to complement your selected kitchen cabinetry seamlessly, allowing you to enjoy even more sophistication everyday.