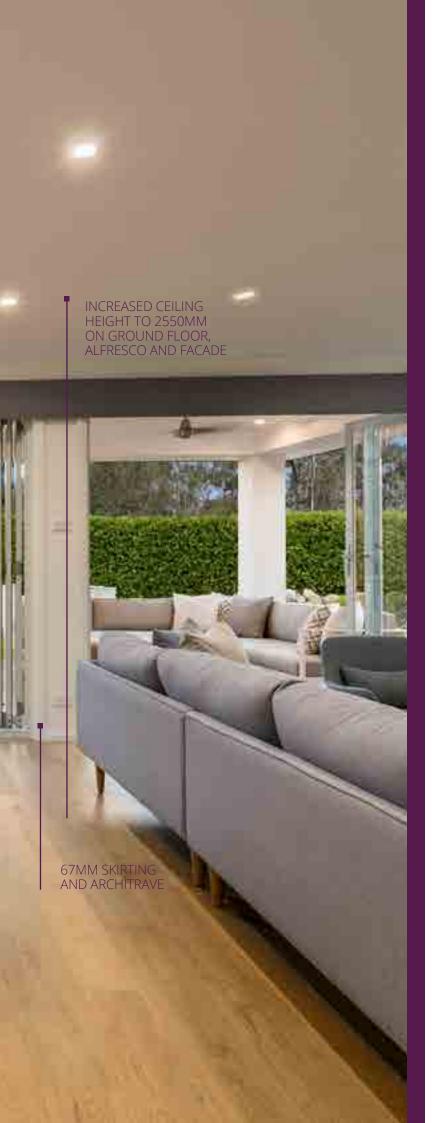

### **CEILING**

Feel more room to move with increased ceiling height to 2550mm on ground floor, alfresco and facade

### FIXTURES AND FITTINGS

- Laminated built-in computer desks\*
- 67mm Skirting and Architrave
- 90mm Classic-Look Cornice