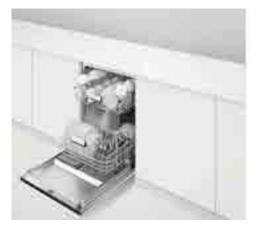

### FISHER AND PAYKEL 600mm dishwasher

- Dishes will be left sparkling with this 14 place setting digital display dishwasher with 6 wash programs
- Choice of integrated dishwasher if integrated fridge selected

### FISHER AND PAYKEL

600mm integrated dishwasher

Integrated dishwasher door will be finished to complement your selected kitchen cabinetry completing the aesthetically beautiful look for your new home.