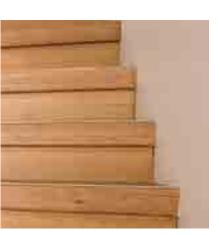

### Taking life to the next level

Elevate the way you live with staircase options that will transform your new home.

### taking life to the next level

### STAIRCASE YOUR CHOICE OF 2

Painted timber handrail and stringer, stainless steel posts and clear glass panels (Pictured above)

OR

Stained timber treads and risers from the builders range (excludes French polish, subject to home design - Pictured right)