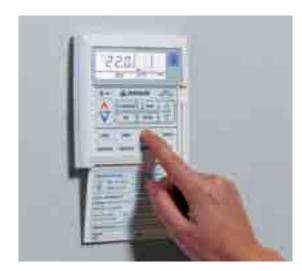

### 18 Air of comfort

Enjoy the perfect temperature all year round with powerful reverse cycle air conditioning.

# air of comfort

TWO STOREY COLLECTION

Enjoy comfort all year round.

### FULLY DUCTED REVERSE CYCLE ACTRONAIR SYSTEM\*

- Australian made to withstand the hottest and coldest conditions Australia can throw at it
- Bring your home to a comfortable temperature quickly
- Year round comfort
- Superior operating range -10° +50°
- 5 year warranty

SINCE 1984, ACTRONAIR HAS BEEN AT THE FOREFRONT OF AIR CONDITIONING WITH SOME OF THE WORLD'S QUIETEST AND MOST ENERGY EFFICIENT SYSTEMS, PERFECT FOR AUSTRALIA'S UNIQUE AND DEMANDING CONDITIONS.

With an ActronAir system you'll enjoy heating and cooling comfort all year round. Whether it's a 40 degree summer day or you're escaping the winter chill, create an indoor paradise every day with a fully ducted reverse cycle air conditioner complete with 3 phase connection and metering (subject to power availability to site).