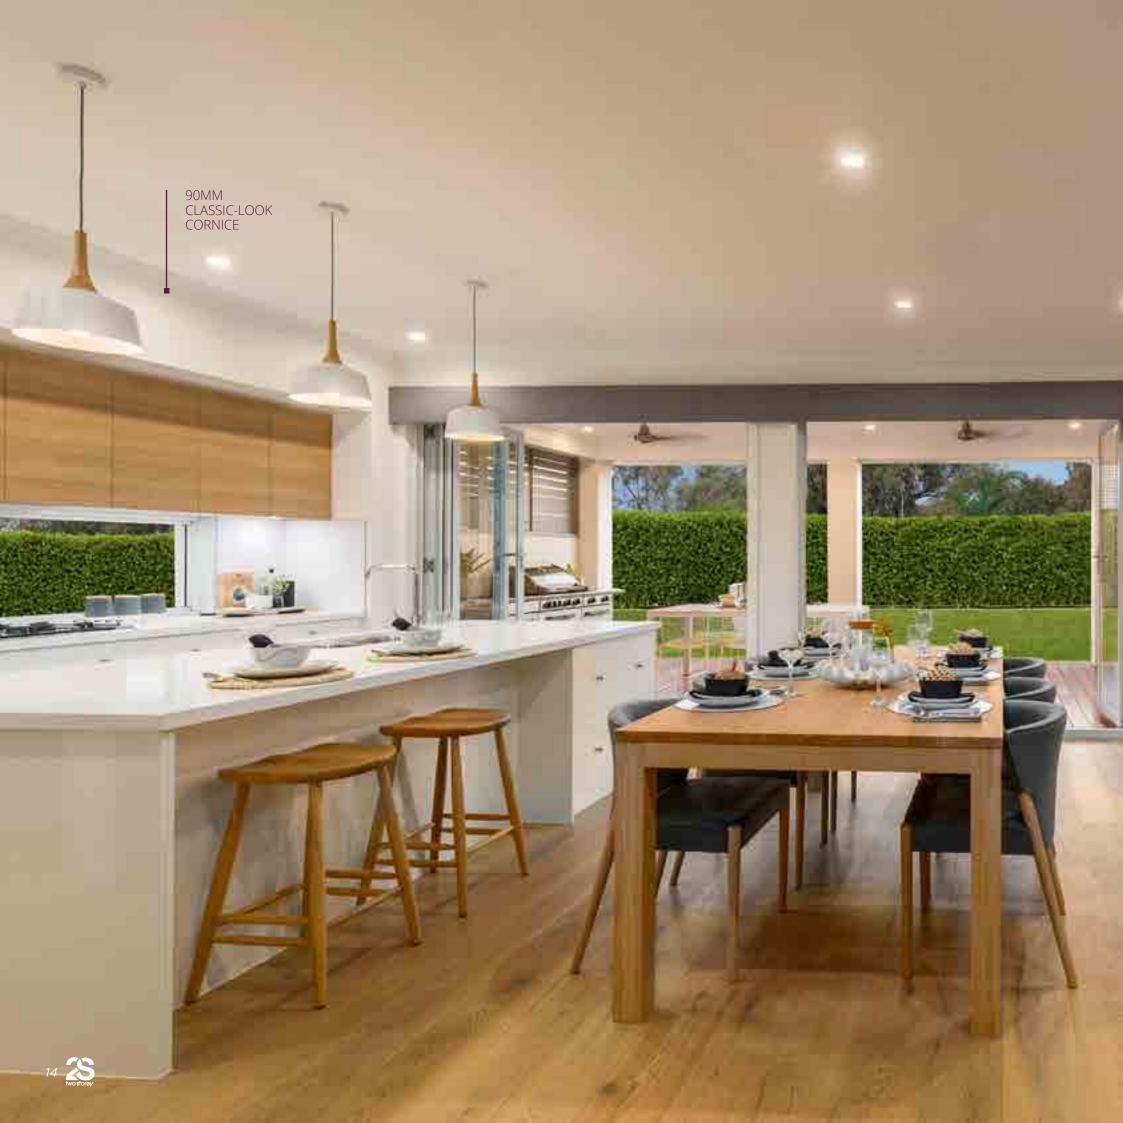

### elegance at every turn

TWO STOREY COLLECTION

| 4     |           | 4 4 4    |
|-------|-----------|----------|
| /   . | Gourmet   | lritahan |
| T     | CTOHITHEL | киспеп   |
|       |           |          |

### **CEILING**

Feel more room to move with increased ceiling height to 2550mm on ground floor, alfresco and facade

### FIXTURES AND FITTINGS

- Laminated built-in computer desks\*
- 67mm Skirting and Architrave
- 90mm Classic-Look Cornice