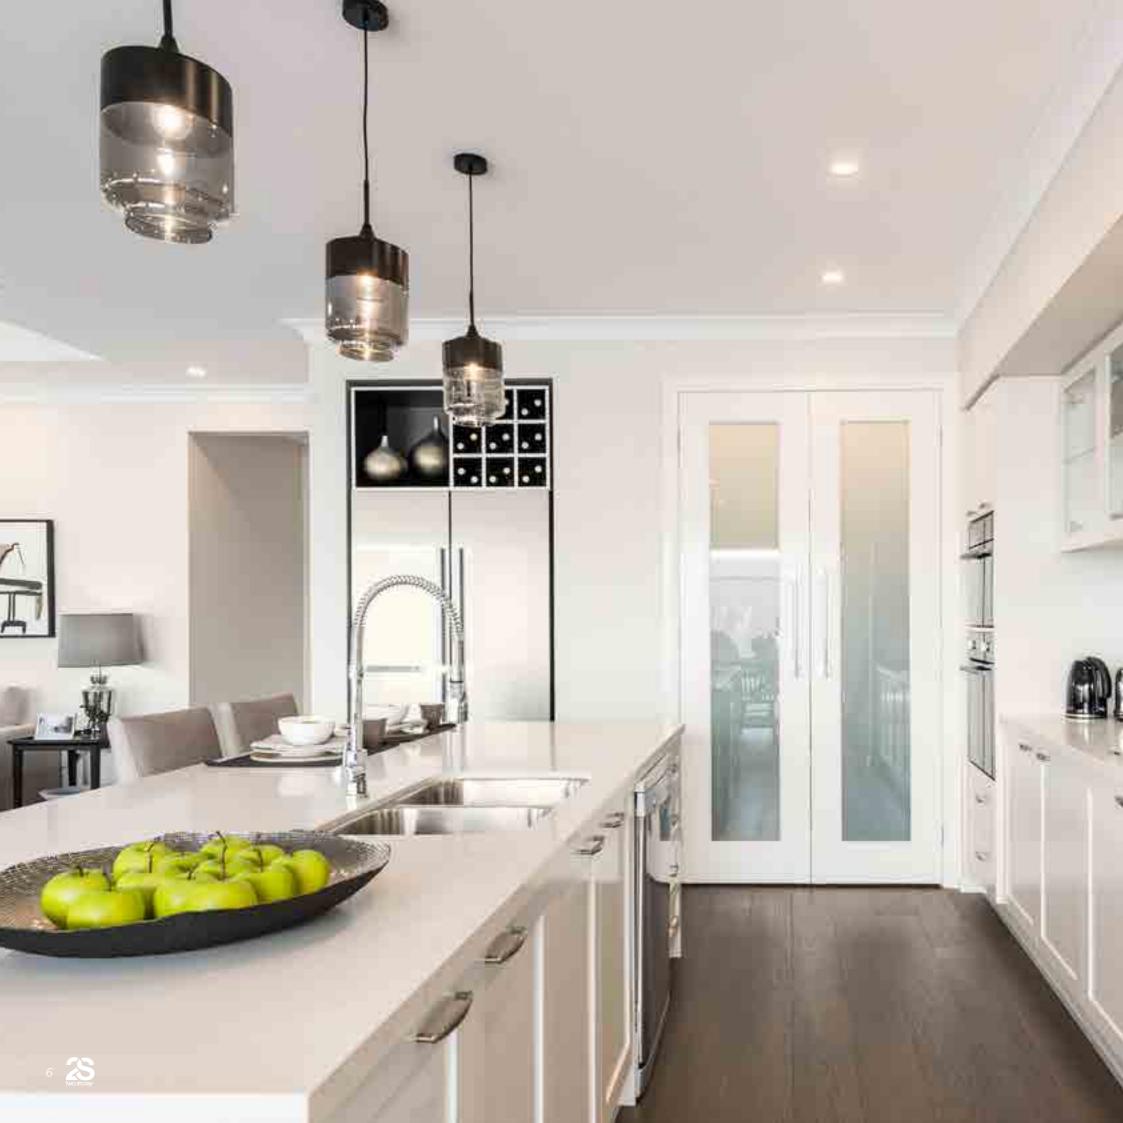

### elegance at every turn

TWO STOREY COLLECTION

| 4     |           | 4 4 4    |
|-------|-----------|----------|
| /   . | Gourmet   | lritahan |
| T     | CTOHITHEL | киспеп   |
|       |           |          |

Whip up a storm with high-end features that will suit everyone's tastes.

## gournet kitchen

TWO STOREY COLLECTION

**MIZU** Drift chrome sink mixer with square outlet

OR

**MIZU** Soothe pulldown sink mixer

■ Water Filters Australia's Platinum Inline filter system

### **CAESARSTONE** BENCHTOP COLOURS

**20mm Caesarstone** – select from 11 colours 1. Atlantic salt 2. Buttermilk 3. Ginger 4. Nougat 5. Urban 6. White shimmer 7. Wild rice 8. Linen 9. Osprey 10. Ice snow 11. Nordic loft TRANSFORM YOUR KITCHEN WITH A RANGE OF SOPHISTICATED FINISHES THAT WILL INSPIRE THE CULINARY KING OR QUEEN.

### SINK YOUR CHOICE OF 2

**AFA** flow double undermount sink

OR

**POSH** Solus MkII 1¾ bowl overmount sink with draining board

- Bulkhead to kitchen
- Handle free overhead cupboards
- Hettich soft close system to kitchen cupboards
- Melamine shelves in pantry

BULKHEAD TO KITCHEN

HANDLE FREE OVERHEAD CUPBOARDS HETTICH SOFT CLOSE SYSTEM TO KITCHEN CUPBOARDS WATER FILTERS AUSTRALIA'S PLATINUM INLINE FILTER SYSTEM

20MM STONE BENCHTOPS IN YOUR CHOICE OF 11 STANDARD COLOURS