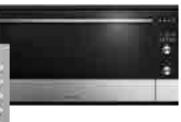

### FISHER AND PAYKEL

900mm gas or ceramic cooktop with 900mm under bench oven

Bake in style with a stainless steel black reflective glass oven with 9 function intuitive control system

OR

### FISHER AND PAYKEL

900mm freestanding oven

Make a statement with a stainless steel extra-large oven with 5 burners and 7 cooking