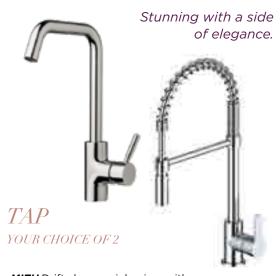

## gournet kitchen

TWO STOREY COLLECTION

**MIZU** Drift chrome sink mixer with square outlet

OR

**MIZU** Soothe pulldown sink mixer

■ Water Filters Australia's Platinum Inline filter system