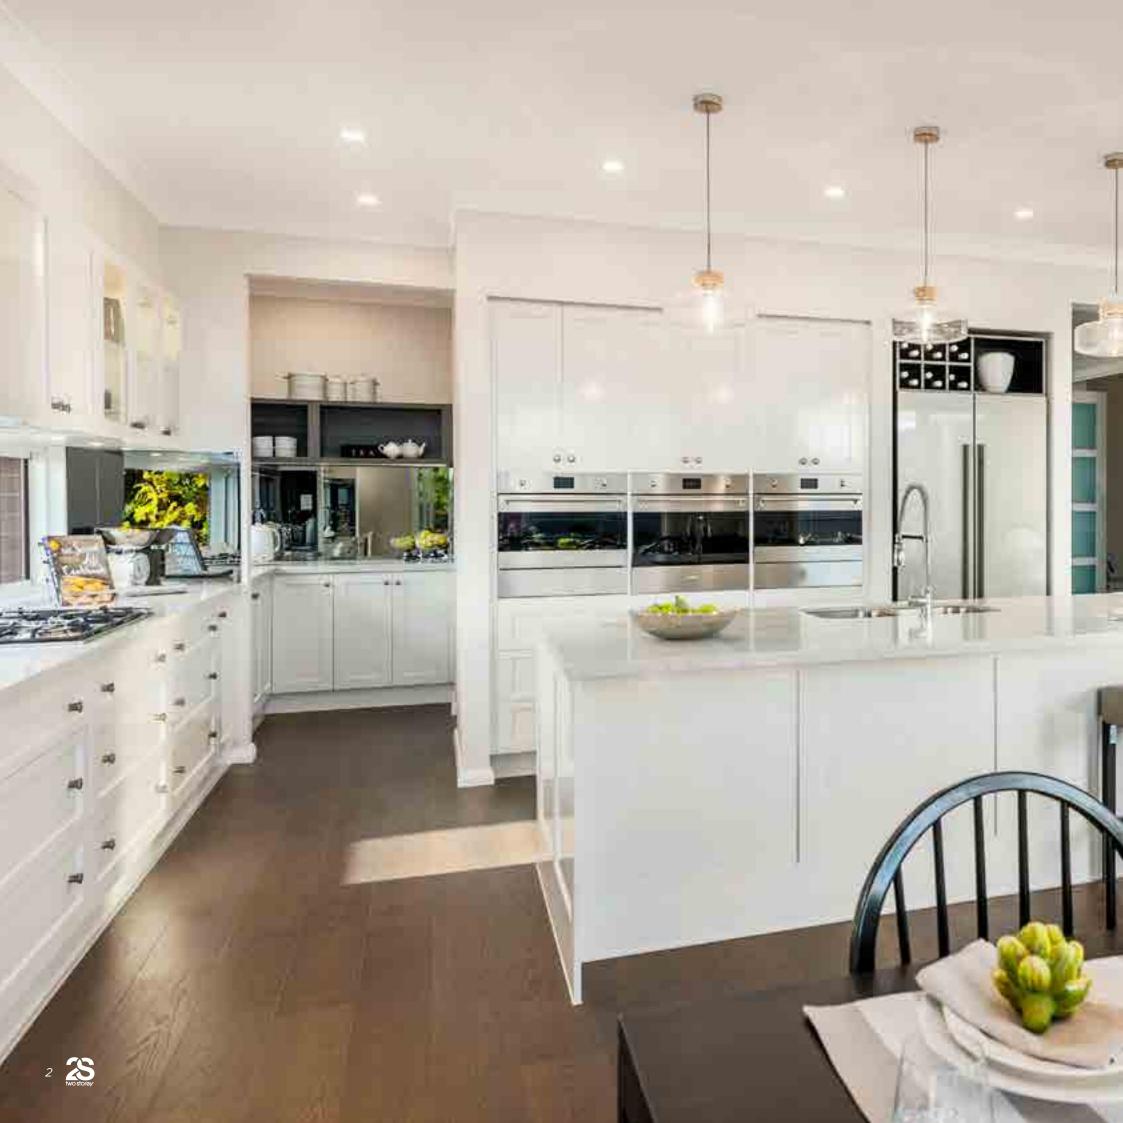

### elegance at every turn

TWO STOREY COLLECTION

| 4     |           | 4 4 4    |
|-------|-----------|----------|
| /   . | Gourmet   | lritahan |
| T     | CTOHITHEL | киспеп   |
|       |           |          |

Whip up a storm with high-end features that will suit everyone's tastes.

## gournet kitchen

TWO STOREY COLLECTION

**MIZU** Drift chrome sink mixer with square outlet

OR

**MIZU** Soothe pulldown sink mixer

■ Water Filters Australia's Platinum Inline filter system

### **CAESARSTONE** BENCHTOP COLOURS

**20mm Caesarstone** – select from 11 colours 1. Atlantic salt 2. Buttermilk 3. Ginger 4. Nougat 5. Urban 6. White shimmer 7. Wild rice 8. Linen 9. Osprey 10. Ice snow 11. Nordic loft TRANSFORM YOUR KITCHEN WITH A RANGE OF SOPHISTICATED FINISHES THAT WILL INSPIRE THE CULINARY KING OR QUEEN.

### SINK YOUR CHOICE OF 2

**AFA** flow double undermount sink

OR

**POSH** Solus MkII 1¾ bowl overmount sink with draining board

- Bulkhead to kitchen
- Handle free overhead cupboards
- Hettich soft close system to kitchen cupboards
- Melamine shelves in pantry

BULKHEAD TO KITCHEN

HANDLE FREE OVERHEAD CUPBOARDS HETTICH SOFT CLOSE SYSTEM TO KITCHEN CUPBOARDS WATER FILTERS AUSTRALIA'S PLATINUM INLINE FILTER SYSTEM

20MM STONE BENCHTOPS IN YOUR CHOICE OF 11 STANDARD COLOURS