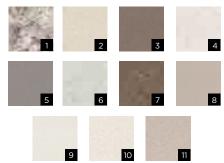

### **CAESARSTONE** BENCHTOP COLOURS

**20mm Caesarstone** – select from 11 colours 1. Atlantic salt 2. Buttermilk 3. Ginger 4. Nougat 5. Urban 6. White shimmer 7. Wild rice 8. Linen 9. Osprey 10. Ice snow 11. Nordic loft TRANSFORM YOUR KITCHEN WITH A RANGE OF SOPHISTICATED FINISHES THAT WILL INSPIRE THE CULINARY KING OR QUEEN.