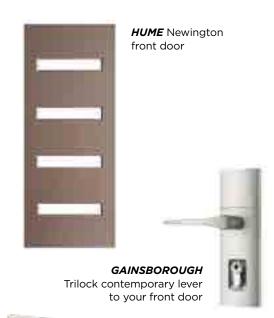

### **HANDLES**

**GAINSBOROUGH** Amelia internal lever handles in bright or satin chrome