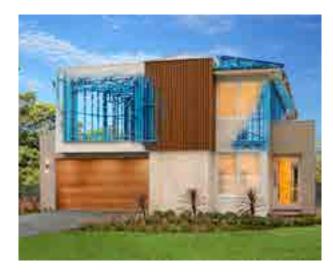

## impressive inside & out

TWO STOREY COLLECTION

### HOUSE FRAME

### YOUR CHOICE OF 2

### 100% STEEL FRAME AND TRUSSES

with Colorbond roof

- Truecore steel Australian made to meet Australian standards
- Precision engineered
- Strong and durable
- Supaloc framing system
- Unparalleled accuracy and strength
- Straight and true
- 100% termite and borer proof
- 50 year structural warranty\*
- Absolute peace-of-mind.

### T2 BLUE TIMBER FRAME AND TRUSSES

with Bristile flat tiled roof

- Termite treated frame produced from sustainable and responsible wood
- Recognised as the leading brand in termite resistant timber frames
- Wide selection of beautiful Bristile concrete roof tiles to choose from

stylishly good looking

STEEL FRAME & COLORBOND ROOF ALUMINIUM POWDER COATED HANDRAIL SECTIONAL
OVERHEAD GARAGE
DOOR WITH
AUTOMATIC DOOR
OPENER INCLUDING
2 REMOTES

## street

TWO STOREY COLLECTION

Stylish from the outside in.

Ground glass house plaque with mounted embossed silver lettering with your choice of house name

### EXTERNAL FINISHES

Face bricks or fully rendered and painted **HEBEL** Powerpanel including wallwrap

### BALCONY

Aluminium powder coated handrail and clear glass panels (not shown)

TURN HEADS AND MAKE A LASTING IMPRESSION WITH AN UNFORGETTABLE EXTERIOR YOUR **NEIGHBOURS WILL BE TALKING** ABOUT FOR YEARS.