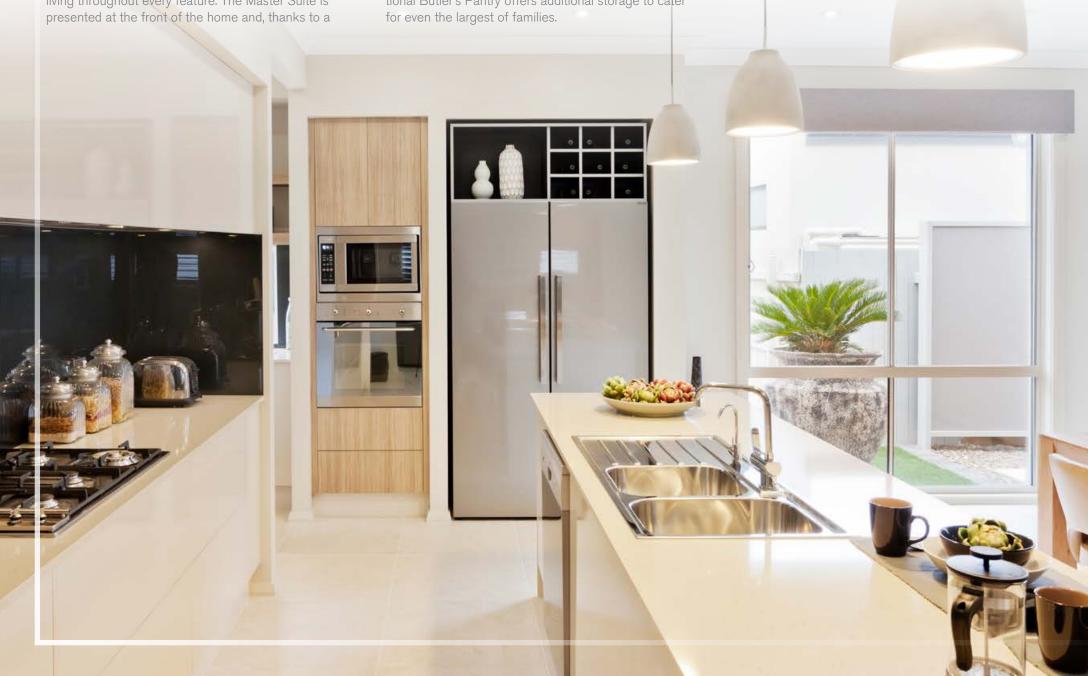

The centre of the home reveals a large living area, featuring a stylish Gourmet Kitchen with streamlined benchtops. The inclusion of a Walk-In Linen and optional Butler's Pantry offers additional storage to cater for even the largest of families.