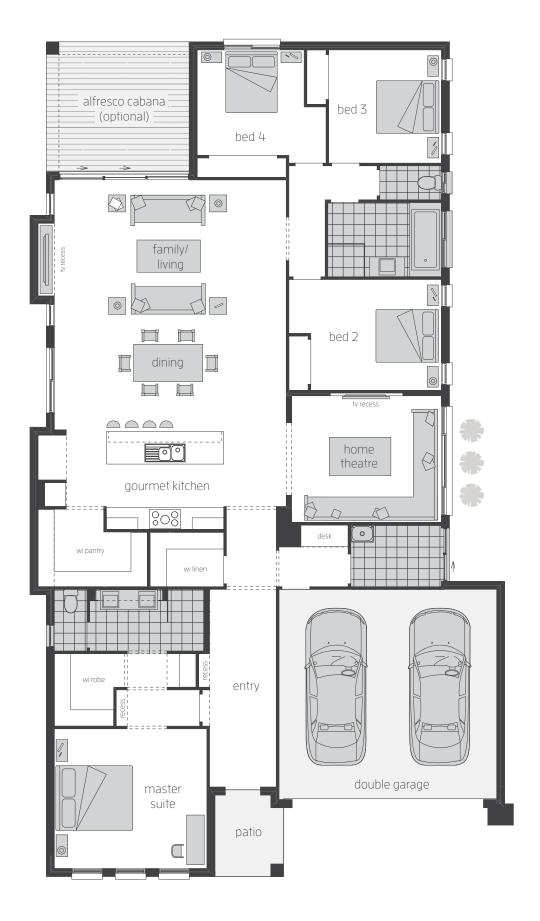

### SANDALFORD

4 bedrooms

2 bathrooms

2 car spaces

13.2m

13.110m width x 23.050m length

House Code: H-SNDCLAS13400 This floor plan depicts the Classic facade.

Living m<sup>2</sup> 204.4 Patio m<sup>2</sup> 4.1

Garage m<sup>2</sup> 38.0

Alfresco Cabana m<sup>2</sup> 14.2

**Total m²** 260.7

Approx Squares 28

| Family/Living/Dining | 6.4 x 6.9 |
|----------------------|-----------|
| Master Suite         | 4.2 x 3.9 |
| Bed 2                | 4.2 x 3.1 |
| Bed 3                | 3.1 x 3.1 |
| Bed 4                | 3.0 x 2.9 |
| Home Theatre         | 4.1 x 3.5 |
| Double Garage        | 6.0 x 5.8 |
| Alfresco Cabana      | 3.9 x 3.6 |