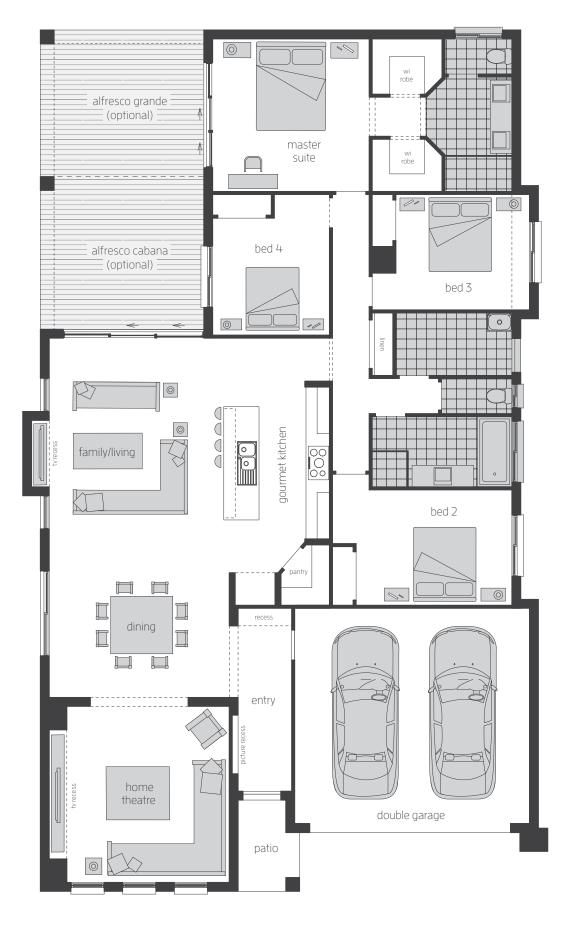

#### Family-Friendly

The Lindeman provides the room and functionality to cater to a growing family throughout generations. This home features plenty of space and an expansive open plan living area that offers a luxurious Gourmet Kitchen, making it ideal for modern living.

The seamless transition from indoor to outdoor living in your stunning Alfresco creates an entertainer's paradise. This home comes complete with four Bedrooms, including your own private Master Suite with his and her Walk-In Robes.

If you're looking for a home that offers something for every member of the family, the spectacular Lindeman is perfect for you.

House Width 13.2m\*