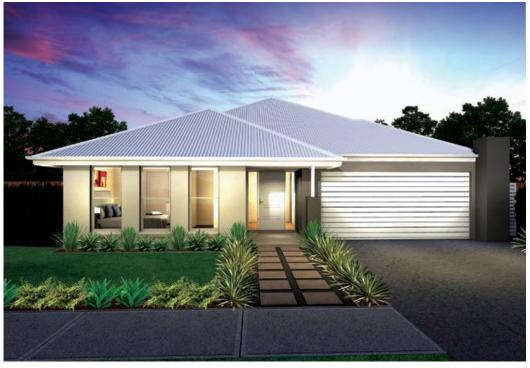

#### LINDEMAN

#### **Optional Upgrades**

Alfresco Cabana Alfresco Grande Study (not shown)

Executive F-LNDEXEC01 (26°)

Cascade C F-LNDCASC01 (26°)

Traditional F-LNDTRAD01 (26°)

Balinese Resort F-LNDBART01 (26°)

### LINDEMAN

Balinese Tropicana F-LNDBATA01 (26°)

Contemporary F-LNDCTMP01 (26°)

Classic F-LNDCLAS01 (26°)