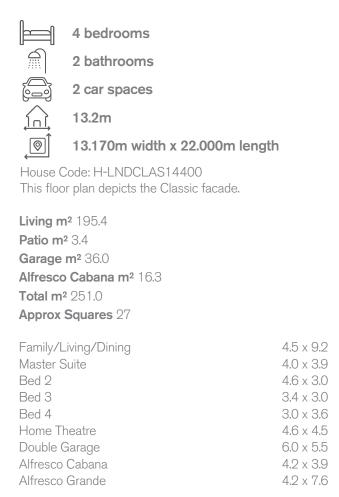

#### Family-Friendly

The Lindeman provides the room and functionality to cater to a growing family throughout generations. This home features plenty of space and an expansive open plan living area that offers a luxurious Gourmet Kitchen, making it ideal for modern living.

The seamless transition from indoor to outdoor living in your stunning Alfresco creates an entertainer's paradise. This home comes complete with four Bedrooms, including your own private Master Suite with his and her Walk-In Robes.

If you're looking for a home that offers something for every member of the family, the spectacular Lindeman is perfect for you.

House Width 13.2m\*