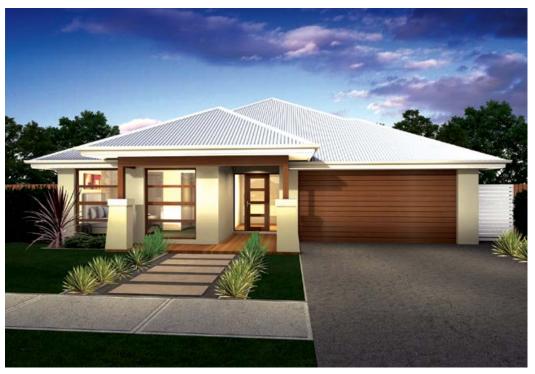

#### **Optional Upgrades**

Alfresco Cabana Alfresco Grande Study (not shown)

Executive F-LNDEXEC01 (26°)

Cascade C F-LNDCASC01 (26°)

Traditional F-LNDTRAD01 (26°)

Balinese Resort F-LNDBART01 (26°)

### LINDEMAN

Balinese Tropicana F-LNDBATA01 (26°)

Contemporary F-LNDCTMP01 (26°)

Classic F-LNDCLAS01 (26°)