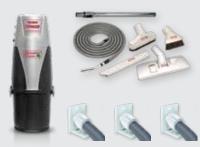

Includes powerful Bagless Vacuum Motor, 3 Outlets and standard 9m Hose Kit

# PLATINUM UPGRADES

**VACUUM MOTOR** 

#### **EXECUTIVE PACKAGE**

- Powerful Bagless Vacuum Motor
- Standard Hose Kit
- x3 Outlets and Garage (On Motor)

#### **PLATINUM PACKAGE**

• Deluxe Hose Kit