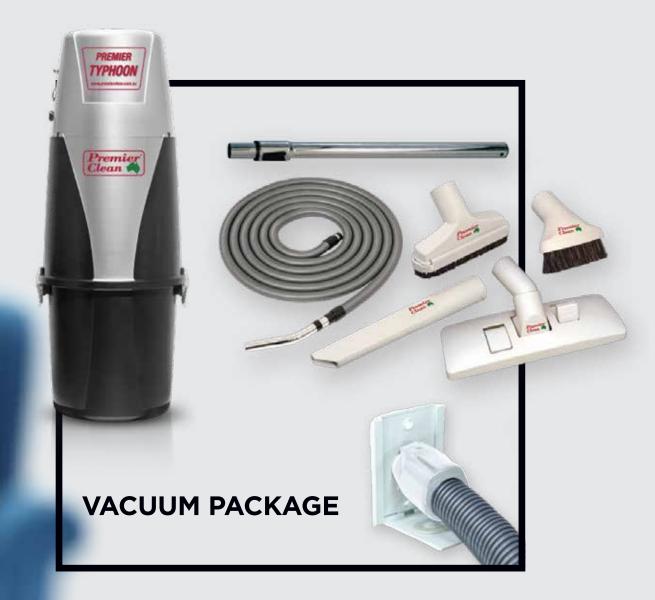

Includes powerful Bagless Vacuum Motor, 3 Outlets and standard 9m Hose Kit

#### **EXECUTIVE PACKAGE**

- Powerful Bagless Vacuum Motor
- Standard Hose Kit
- x3 Outlets and Garage (On Motor)