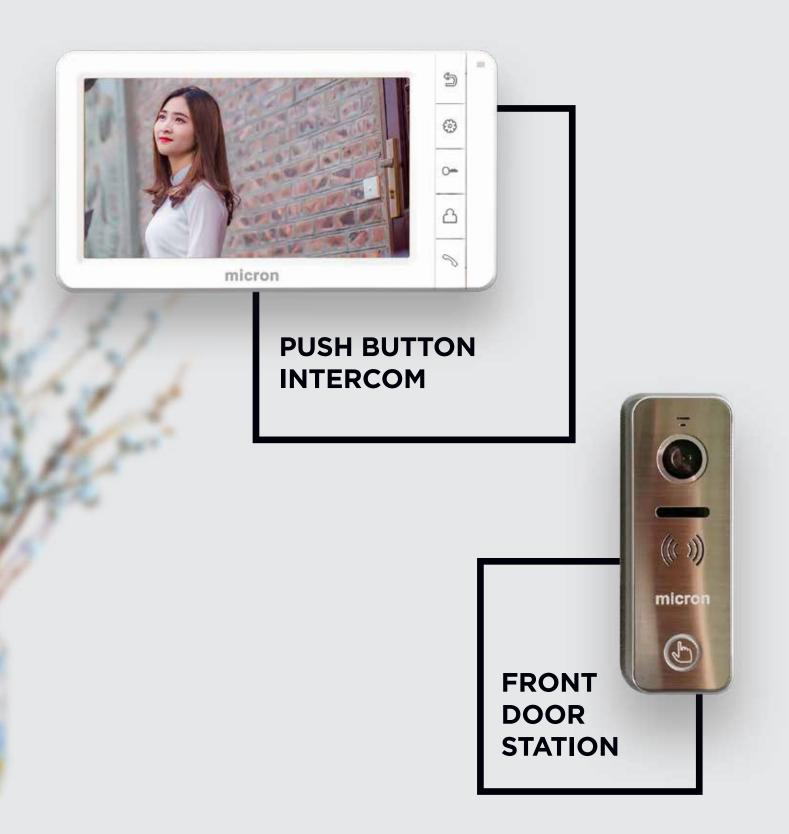

#### **EXECUTIVE PACKAGE**

- Push Button
- Front Door

#### **EXECUTIVE PACKAGE**

Note: All upgrade items sold seperately