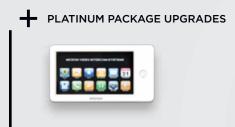

TOUCH SCREEN INTERCOM

### modern and stylish

The 7" TOUCH SCREEN INTERCOM

Includes: 'Visitor Memory', with the touch of a button, play back picture, time & date of who has pressed your intercom front door station, even when you are not at home.

#### **PLATINUM PACKAGE**

• Touch Screen