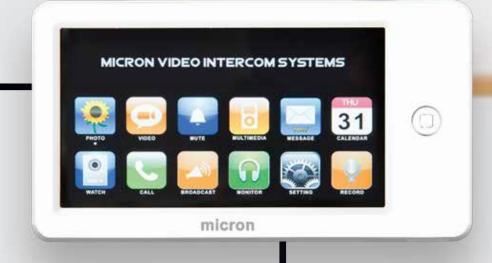

TOUCH SCREEN INTERCOM

### modern and stylish

The 7" TOUCH SCREEN INTERCOM

Includes: 'Visitor Memory', with the touch of a button, play back picture, time & date of who has pressed your intercom front door station, even when you are not at home.