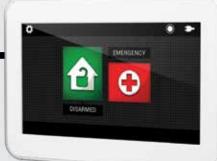

#### **PLATINUM PACKAGE**

- Upgrade to touch screen code pad
- Upgrade to 8 zone alarm panel
- 2 additional motion sensors
- 2 remote controls and reciever

#### **PLATINUM PACKAGE**

• Touch Screen