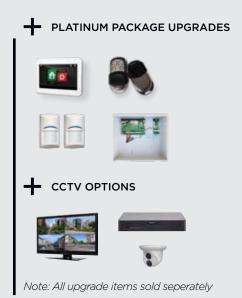

## PLATINUM UPGRADES

**CCTV PACKAGES** 

2X REMOTE CONTROLS AND RECEIVER/ DECODER, INCLUDING PORTABLE PANIC BUTTON

UPGRADE ANY OF THE INCLUDED SENSORS TO 'PET FRIENDLY'

UPGRADE LCD CODE PAD TO 'TOUCH SCREEN'. A BRILLIANT ADDITION TO ANY DECOR!

#### **PLATINUM PACKAGE**

- Upgrade to touch screen code pad
- Upgrade to 8 zone alarm panel
- 2 additional motion sensors
- 2 remote controls and reciever

#### **CCTV OPTIONS**

- Fixed Lenses Cameras
- 24" LED Monitor
- Channel Network Video Recorder