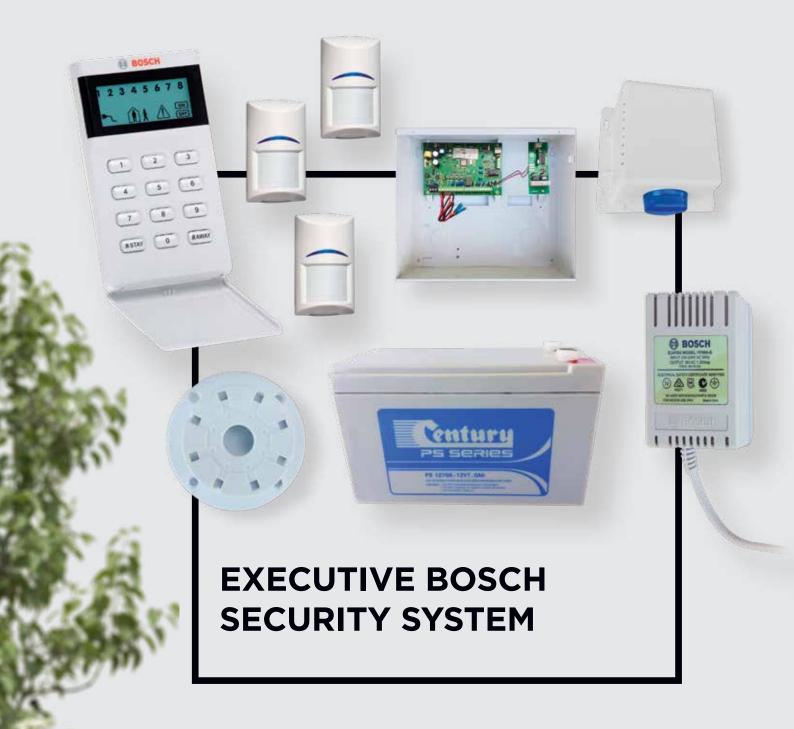

#### **EXECUTIVE PACKAGE**

- 4 Zone Alarm Panel
- LCD Code Pad
- External Siren
- Internal Siren
- Power Pack
- 3 Motion Sensors
- Battery

We love transforming our client's visions and dreams into a reality, so that their new home is cherished for life.

**MyChoice Design Team** 

Includes Battery, 4 Zone Alarm Panel, Power Pack, 3 Motion Sensors, External Siren, Internal Siren and LCD Code Pad.