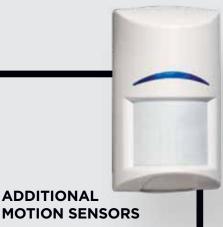

#### **PLATINUM PACKAGE**

- Upgrade to touch screen code pad
- Upgrade to 8 zone alarm panel
- 2 additional motion sensors
- 2 remote controls and reciever