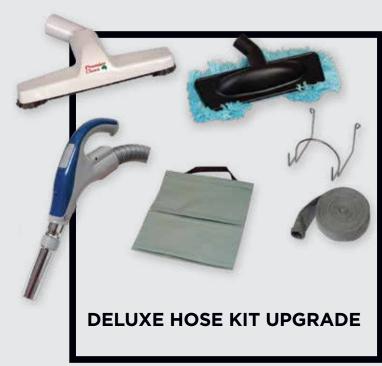

new home is cherished for life.

**MyChoice Design Team** 







Includes Battery, 4 Zone Alarm Panel, Power Pack, 3 Motion Sensors, External Siren, Internal Siren and LCD Code Pad.

## PLATINUM UPGRADES



**CCTV PACKAGES** 



2X REMOTE CONTROLS AND RECEIVER/ DECODER, INCLUDING PORTABLE PANIC BUTTON



UPGRADE ANY OF THE INCLUDED SENSORS TO 'PET FRIENDLY'



UPGRADE LCD CODE PAD TO 'TOUCH SCREEN'. A BRILLIANT ADDITION TO ANY DECOR!









TOUCH SCREEN INTERCOM

### modern and stylish

The 7" TOUCH SCREEN INTERCOM

Includes: 'Visitor Memory', with the touch of a button, play back picture, time & date of who has pressed your intercom front door station, even when you are not at home.





Includes powerful Bagless Vacuum Motor, 3 Outlets and standard 9m Hose Kit

# PLATINUM UPGRADES











**VACUUM MOTOR** 



### **EASY LIVING PACKAGES**



#### **SECURITY**

#### **EXECUTIVE PACKAGE**

- 4 Zone Alarm Panel
- LCD Code Pad
- External Siren
- Internal Siren
- Power Pack
- 3 Motion Sensors
- Battery

#### **PLATINUM PACKAGE**

- Upgrade to touch screen code pad
- Upgrade to 8 zone alarm panel
- 2 additional motion sensors
- 2 remote controls and reciever

#### **CCTV OPTIONS**

- Fixed Lenses Cameras
- 24" LED Monitor
- Channel Network Video Recorder

#### **EXECUTIVE PACKAGE**







#### **EXECUTIVE PACKAGE**

- Push Button
- Front Door

#### **PLATINUM PACKAGE**

• Touch Screen

#### **EXECUTIVE PACKAGE**







Note: All upgrade items sold seperately



#### **EXECUTIVE PACKAGE**

- Powerful Bagless Vacuum Motor
- Standard Hose Kit
- x3 Outlets and Garage (On Motor